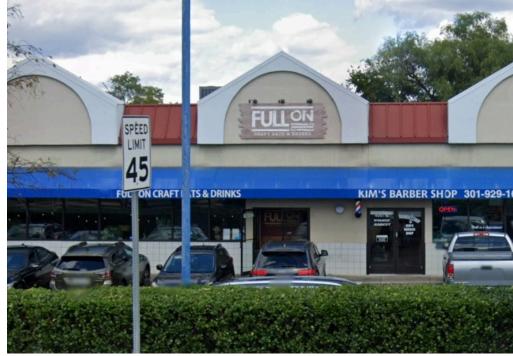

# **4007 NORBECK ROAD**

- **ROCKVILLE, MD**
- Rare, turn-key restaurant opportunity for \$290,000
- I At the intersection of Georgia Avenue and Norbeck Road
- I The seller is delivering the space with equipment
- I Space is licensed to serve alcohol and seats approximately 42 people

#### **DEMOGRAPHICS 2025**

|                           | 1 MILE    | 3 MILES   | 5 MILES   |
|---------------------------|-----------|-----------|-----------|
| POPULATION                | 12,541    | 87,560    | 261,128   |
| DAYTIME<br>POPULATION     | 7,497     | 86,960    | 273,590   |
| \$<br>HOUSEHOLD<br>INCOME | \$100,098 | \$123,854 | \$127,911 |

#### **CO-TENANTS**

















## **SITE PLAN**

4007 NORBECK ROAD | ROCKVILLE, MD

1,453 SF 2ND GENERATION RESTAURANT AVAILABLE





### 4007 NORBECK ROAD | 4007 NORBECK ROAD, ROCKVILLE, MD

Greg Hull | ghull@rappaportco.com | 571.382.1221
Christian Kingston | ckingston@rappaportco.com | 571.382.1255
rappaportco.com