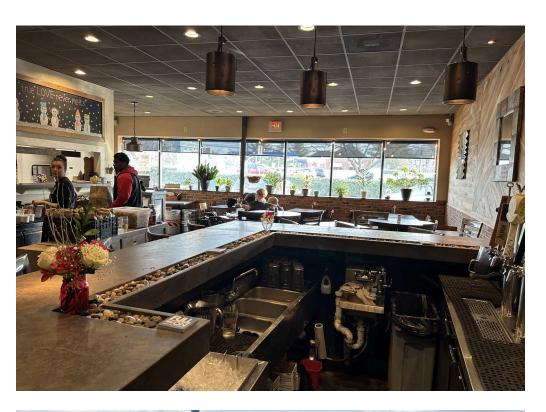

# **4007 NORBECK ROAD**

- **ROCKVILLE, MD**
- Rare, turn-key restaurant opportunity for \$290,000
- I At the intersection of Georgia Avenue and Norbeck Road
- I The seller is delivering the space with equipment
- I Space is licensed to serve alcohol and seats approximately 42 people