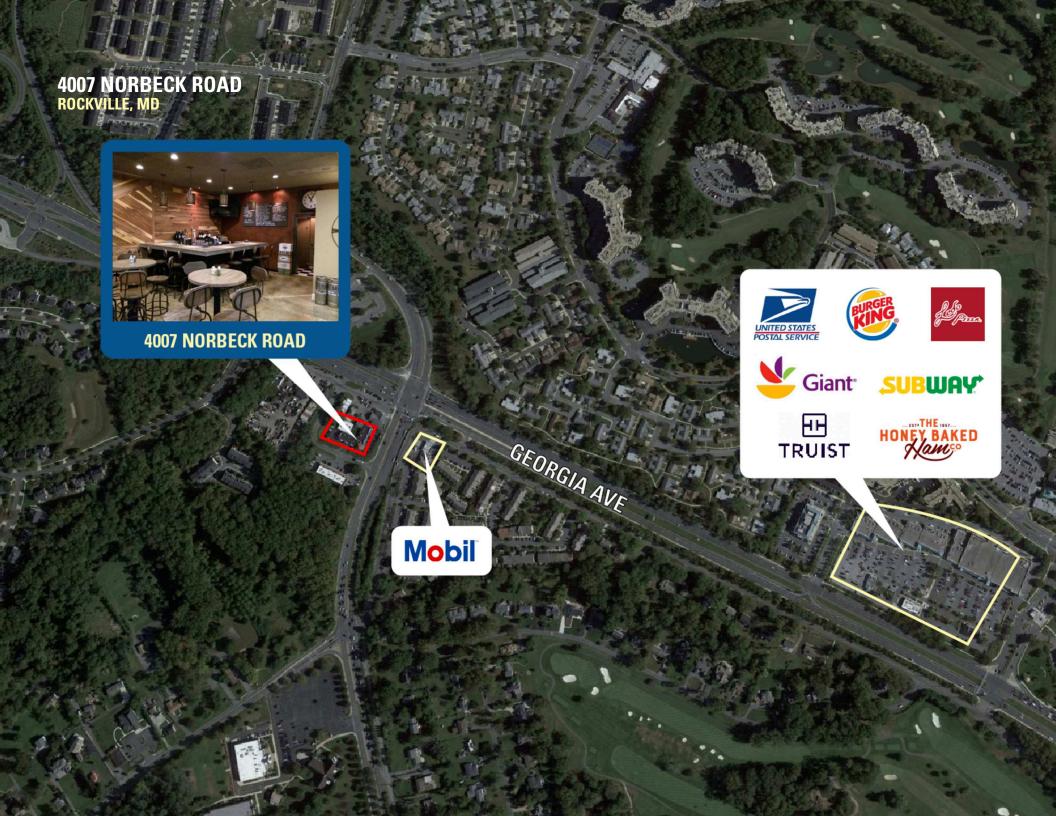

## **SITE PLAN**

4007 NORBECK ROAD | ROCKVILLE, MD

1,453 SF 2ND GENERATION RESTAURANT AVAILABLE