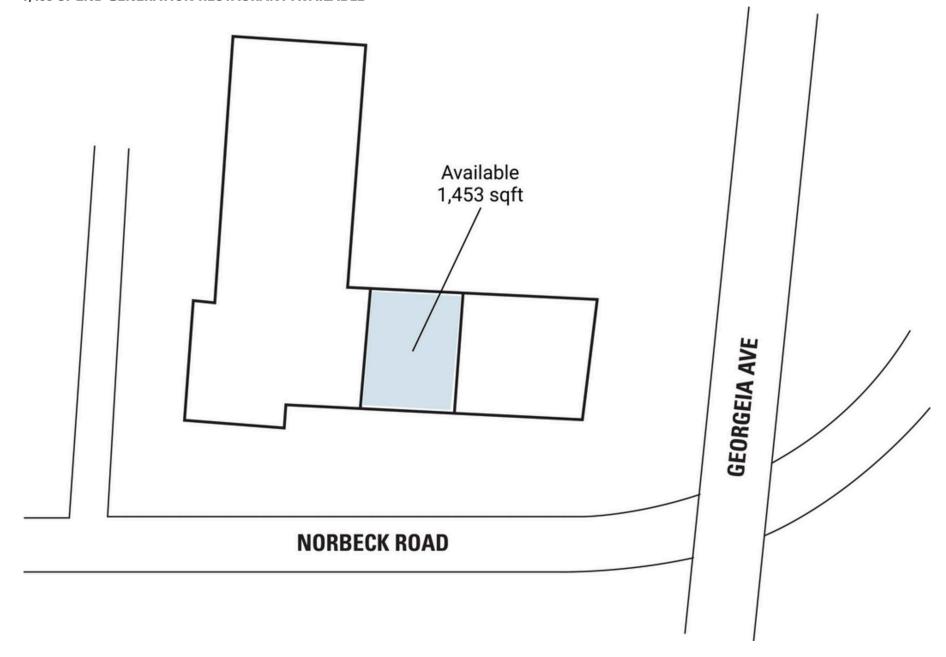

## **SITE PLAN**

4007 NORBECK ROAD | ROCKVILLE, MD

1,453 SF 2ND GENERATION RESTAURANT AVAILABLE