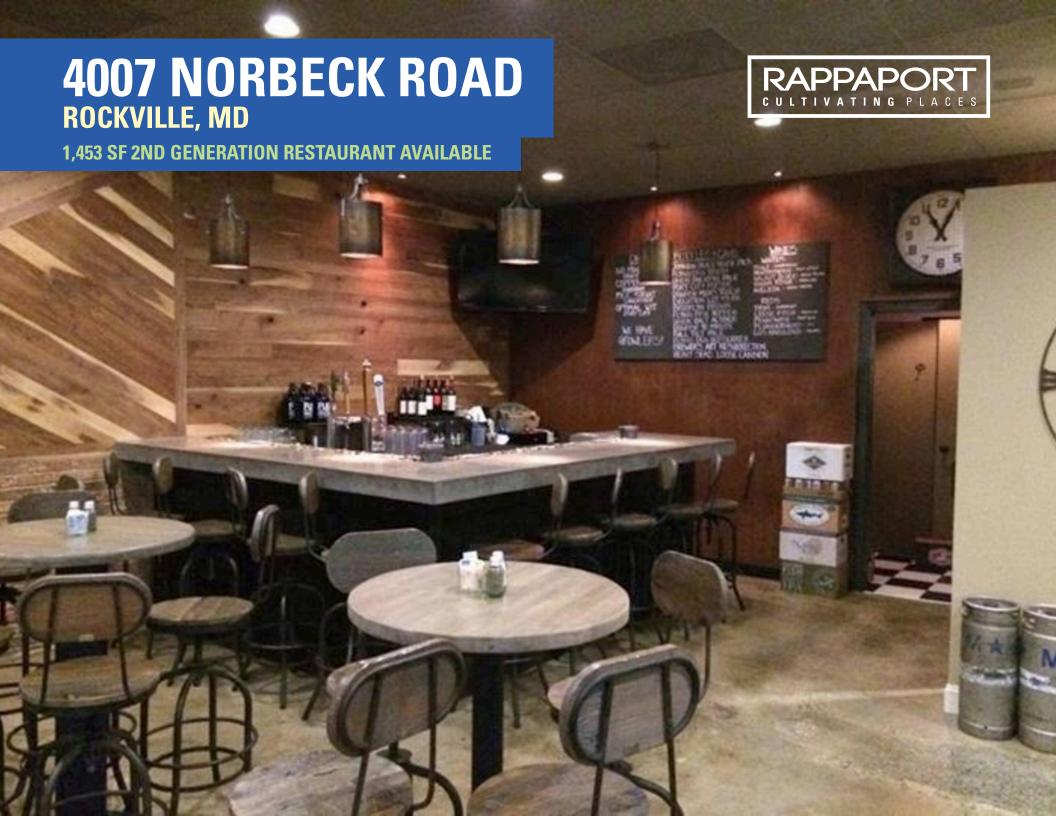

# **4007 NORBECK ROAD**

- **ROCKVILLE, MD**
- Rare, turn-key restaurant opportunity for \$290,000
- I At the intersection of Georgia Avenue and Norbeck Road
- I The seller is delivering the space with equipment
- I Space is licensed to serve alcohol and seats approximately 42 people