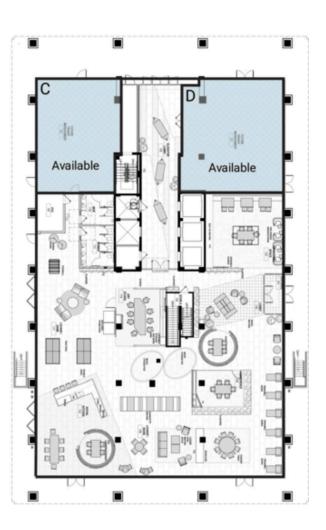

### THREE COLLECTIVE AT SKYLINE | FALLS CHURCH, VA

1,213 - 3,190 SF AVAILABLE

BUILDING 1 SUITE A - 3,190 SF (VENTED)

BUILDING 2 SUITE B - 1,473 SF

BUILDING 3 SUITE C - 1,213 SF SUITE D - 1,493 SF

# THREE COLLECTIVE AT SKYLINE | FALLS CHURCH, VA

1,213 - 1,493 SF AVAILABLE