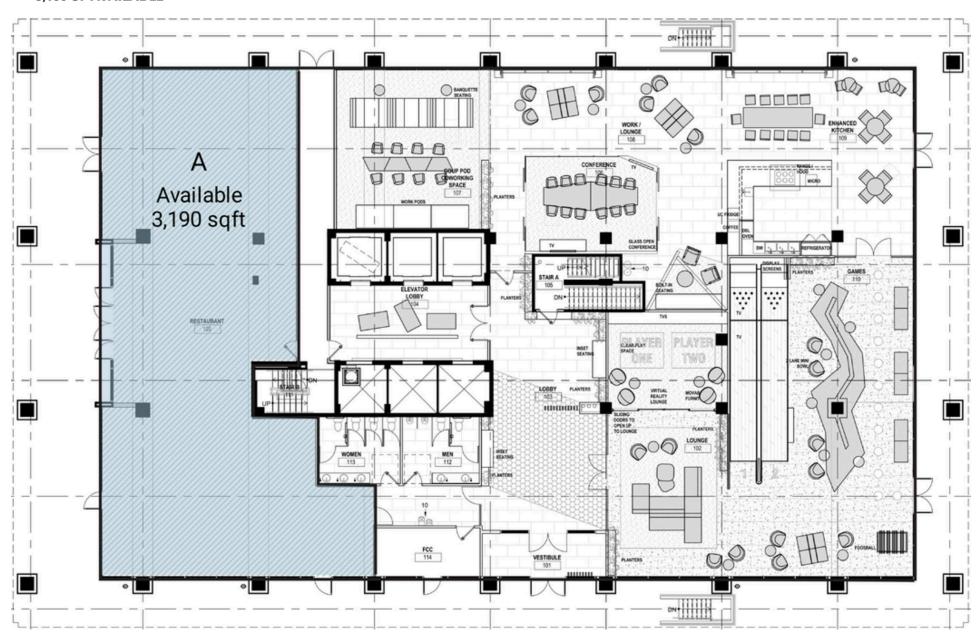

### THREE COLLECTIVE AT SKYLINE | FALLS CHURCH, VA

1,213 - 3,190 SF AVAILABLE

BUILDING 1 SUITE A - 3,190 SF (VENTED)

BUILDING 2 SUITE B - 1,473 SF

BUILDING 3 SUITE C - 1,213 SF SUITE D - 1,493 SF

# THREE COLLECTIVE AT SKYLINE | FALLS CHURCH, VA

3,190 SF AVAILABLE