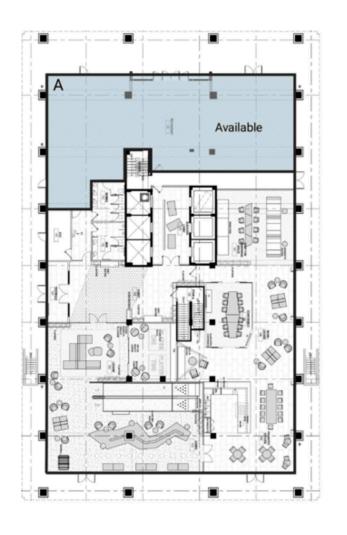

### **BUILDING 1**

# THREE COLLECTIVE AT SKYLINE | FALLS CHURCH, VA

3,190 SF AVAILABLE