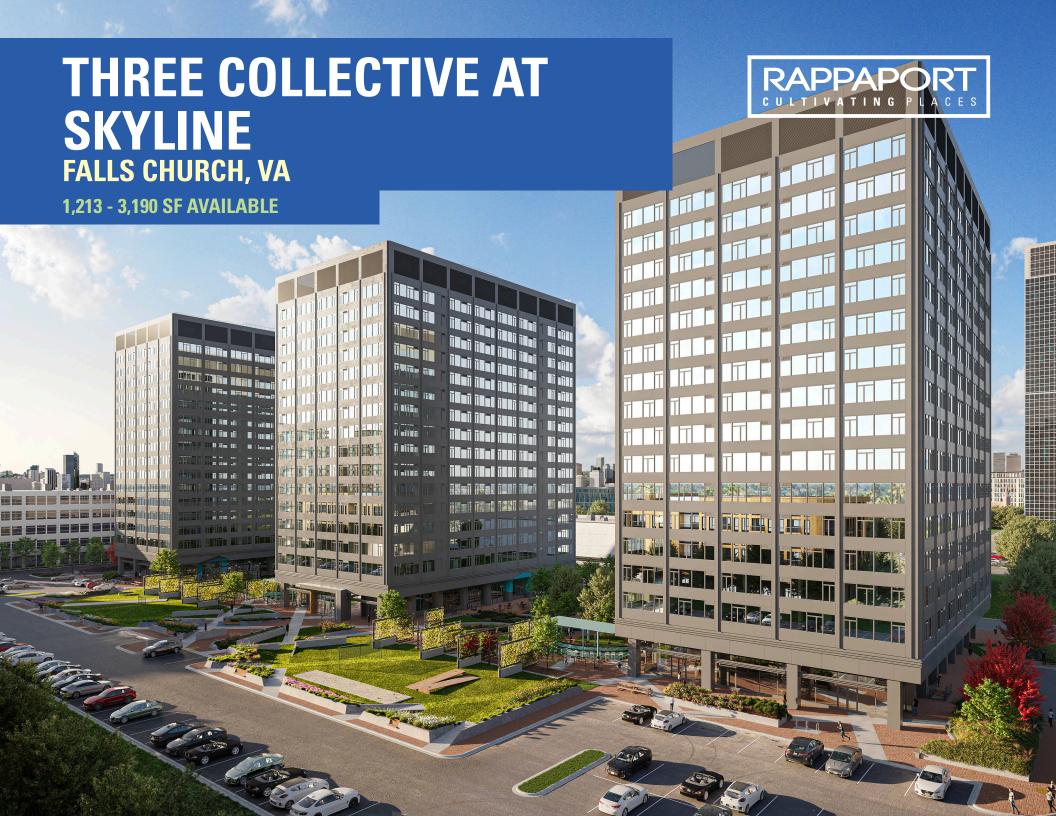

## THREE COLLECTIVE AT SKYLINE

#### **FALLS CHURCH, VA**

- I Ground floor retail opportunity ideal for coffee shops, quickservice and full-service restaurants, service and fitness users
- Located immediately adjacent to over 3,600 residential units, 675 live/work units, and 1.9M SF of office space
- I Situated in the Baileys Crossroads submarket near multiple highly frequented shopping centers with high visibility from Route 7
- I Large mix of regional and national tenants, including Trader Joe's, REI, World Market, Chipotle, District Taco, and Starbucks