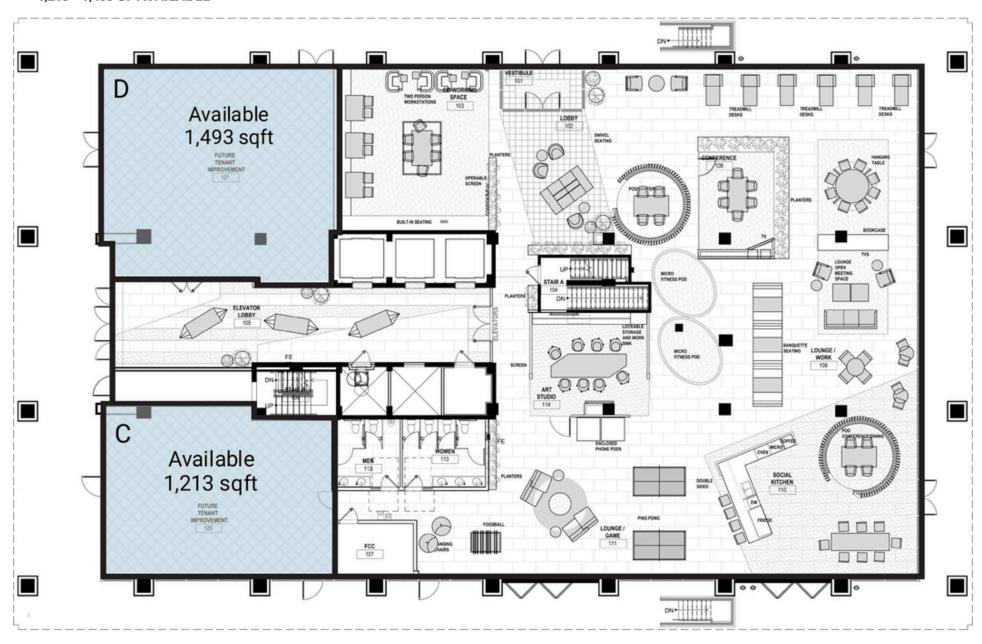

### THREE COLLECTIVE AT SKYLINE | FALLS CHURCH, VA

1,213 - 3,190 SF AVAILABLE

BUILDING 1 SUITE A - 3,190 SF (VENTED)

BUILDING 2 SUITE B - 1,473 SF

BUILDING 3 SUITE C - 1,213 SF SUITE D - 1,493 SF

# THREE COLLECTIVE AT SKYLINE | FALLS CHURCH, VA

1,213 - 1,493 SF AVAILABLE