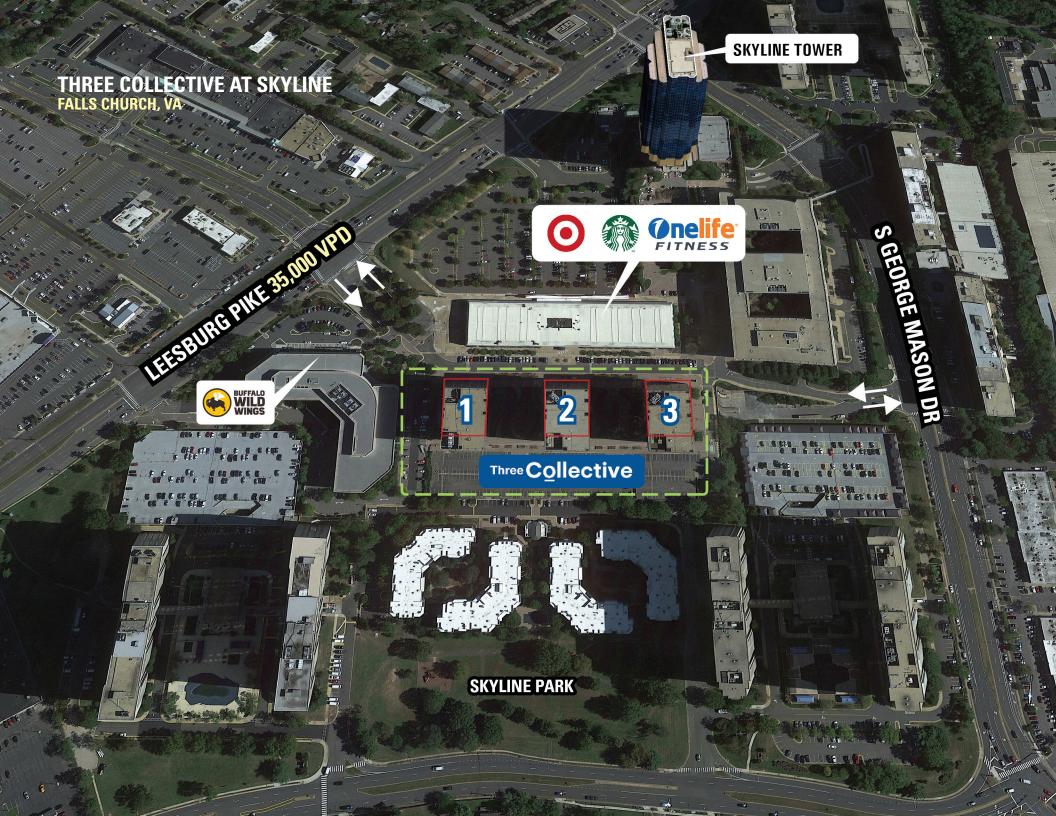

## **SITE PLAN**

### THREE COLLECTIVE AT SKYLINE | FALLS CHURCH, VA

1,213 - 3,190 SF AVAILABLE

BUILDING 1 SUITE A - 3,190 SF (VENTED)

BUILDING 2 SUITE B - 1,473 SF

BUILDING 3 SUITE C - 1,213 SF SUITE D - 1,493 SF