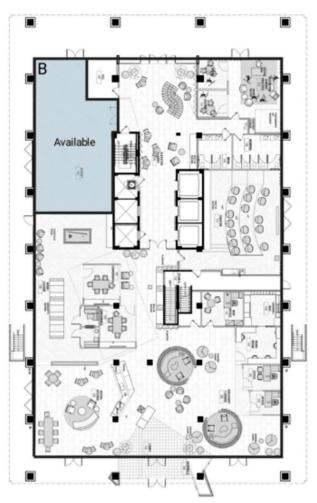

### **BUILDING 2**

# THREE COLLECTIVE AT SKYLINE | FALLS CHURCH, VA

1,473 SF AVAILABLE