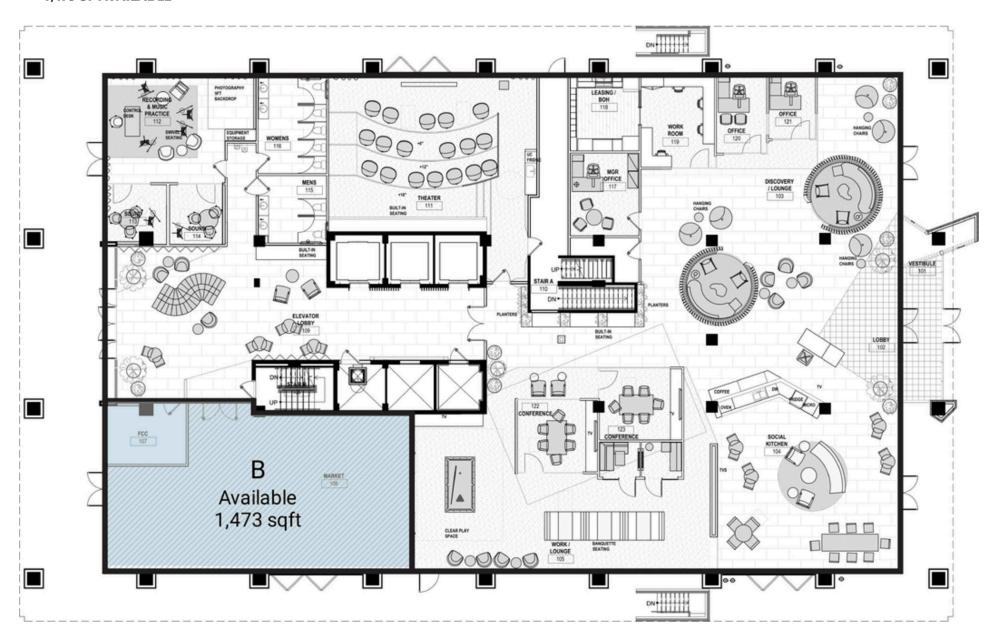

### THREE COLLECTIVE AT SKYLINE | FALLS CHURCH, VA

1,213 - 3,190 SF AVAILABLE

BUILDING 1 SUITE A - 3,190 SF (VENTED)

BUILDING 2 SUITE B - 1,473 SF

BUILDING 3 SUITE C - 1,213 SF SUITE D - 1,493 SF

# THREE COLLECTIVE AT SKYLINE | FALLS CHURCH, VA

1,473 SF AVAILABLE