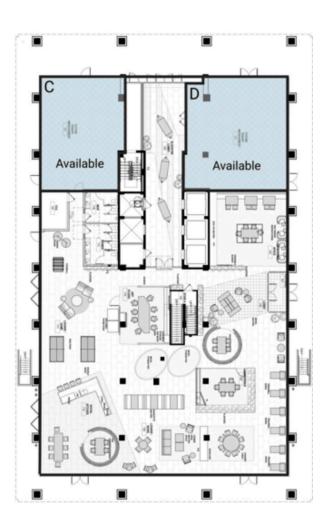

### **BUILDING 3**

# THREE COLLECTIVE AT SKYLINE | FALLS CHURCH, VA

1,213 - 1,493 SF AVAILABLE

### THREE COLLECTIVE AT SKYLINE | FALLS CHURCH, VA

1,213 - 3,190 SF AVAILABLE

BUILDING 1 SUITE A - 3,190 SF (VENTED)

BUILDING 2 SUITE B - 1,473 SF

BUILDING 3 SUITE C - 1,213 SF SUITE D - 1,493 SF