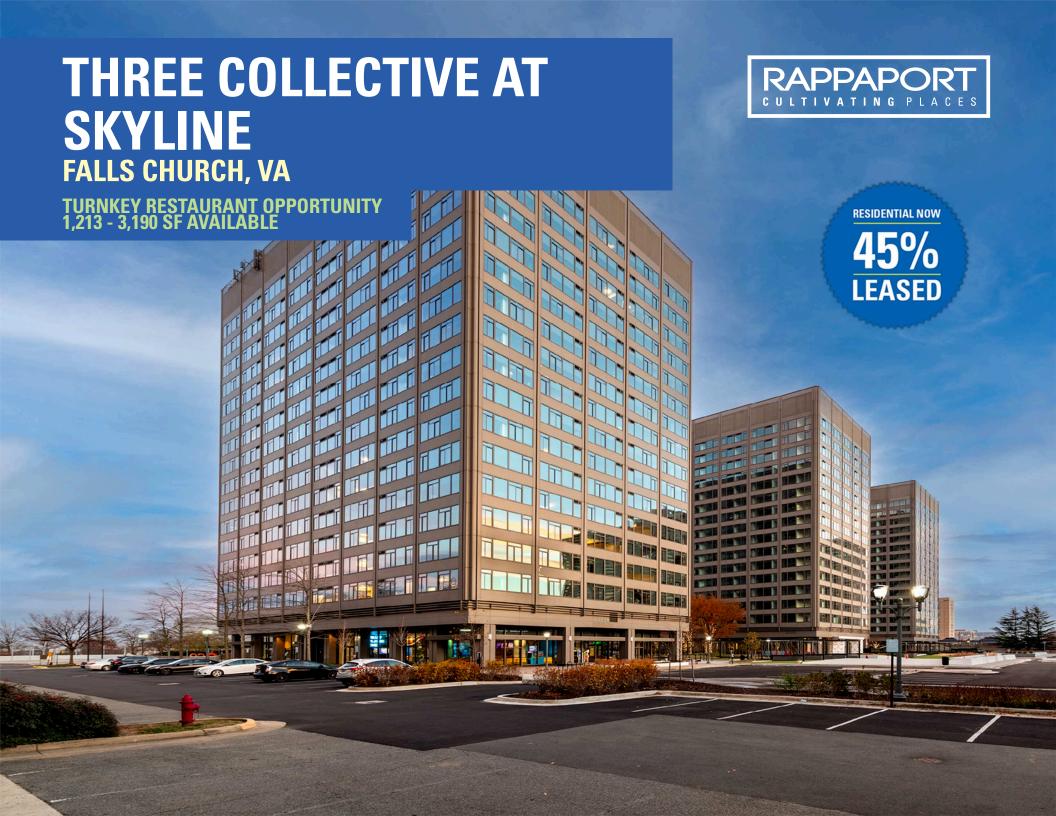

# **THREE COLLECTIVE AT SKYLINE**

#### **FALLS CHURCH, VA**

- I Ground floor retail opportunity ideal for coffee shops, quickservice and full-service restaurants, service and fitness users
- Located immediately adjacent to over 3,600 residential units, 675 live/work units, and 1.9M SF of office space
- In the Baileys Crossroads submarket with high visibility from Route 7 and nearby shopping centers
- I Surrounded by national and regional tenants like Trader Joe's, REI, World Market, Chipotle, District Taco, and Starbucks
- I Currently housing 429 occupants, with Three Collective expected to reach 1,000+ at stabilization