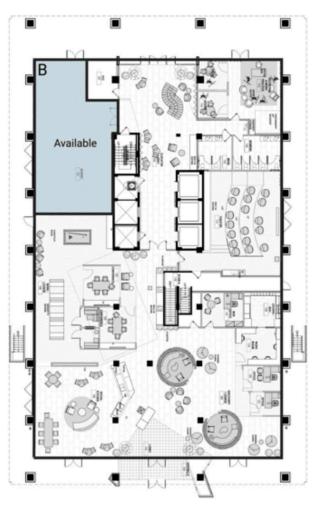

### **BUILDING 2**

# THREE COLLECTIVE AT SKYLINE | FALLS CHURCH, VA

1,473 SF AVAILABLE

### THREE COLLECTIVE AT SKYLINE | FALLS CHURCH, VA

1,213 - 3,190 SF AVAILABLE

BUILDING 1 SUITE A - 3,190 SF (VENTED)

BUILDING 2 SUITE B - 1,473 SF

BUILDING 3 SUITE C - 1,213 SF SUITE D - 1,493 SF