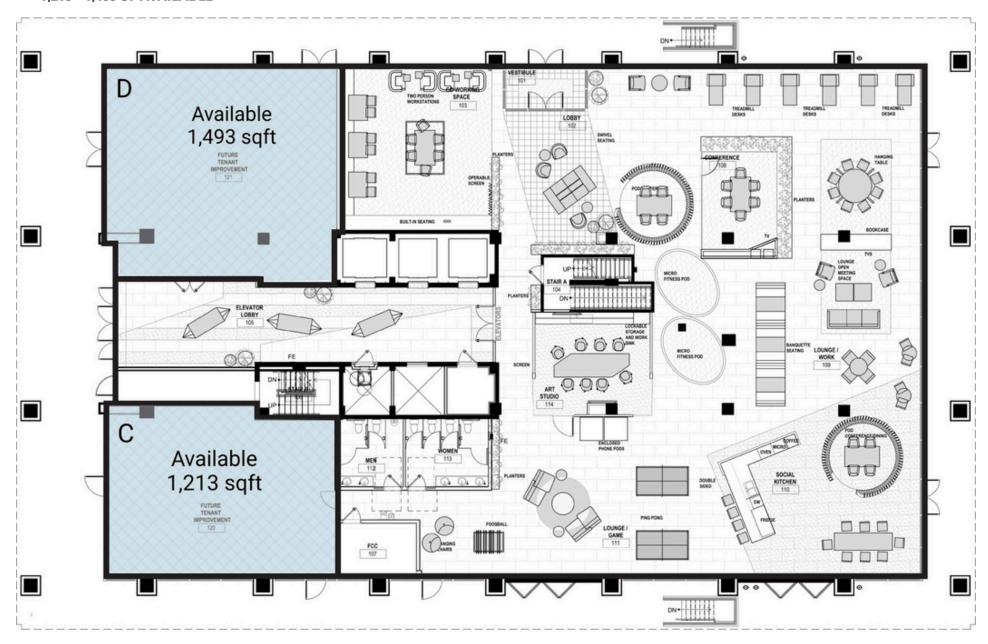

### **BUILDING 3**

# THREE COLLECTIVE AT SKYLINE | FALLS CHURCH, VA

1,213 - 1,493 SF AVAILABLE