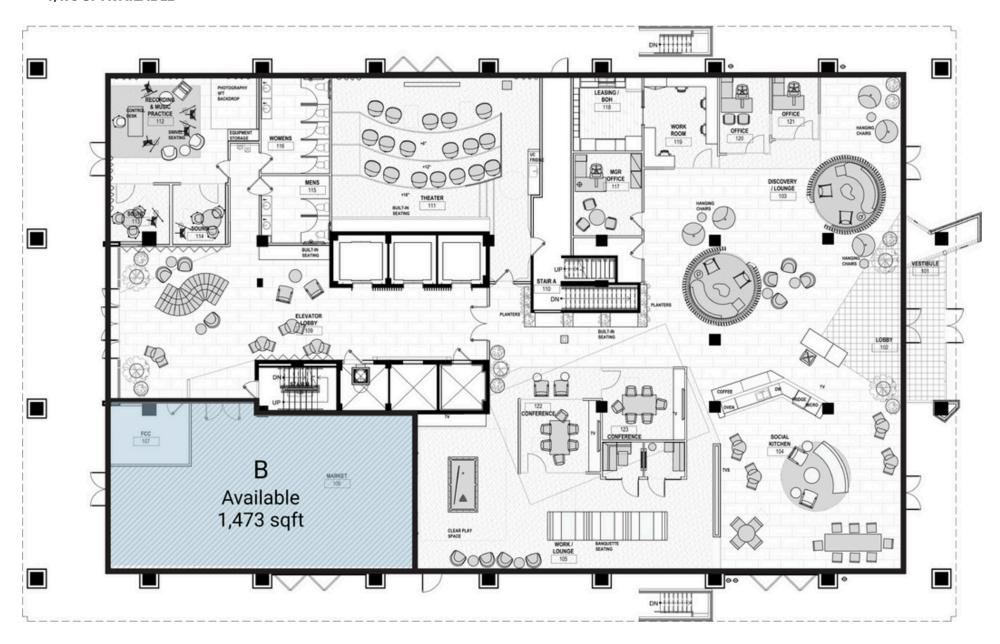

### **BUILDING 2**

# THREE COLLECTIVE AT SKYLINE | FALLS CHURCH, VA

1,473 SF AVAILABLE