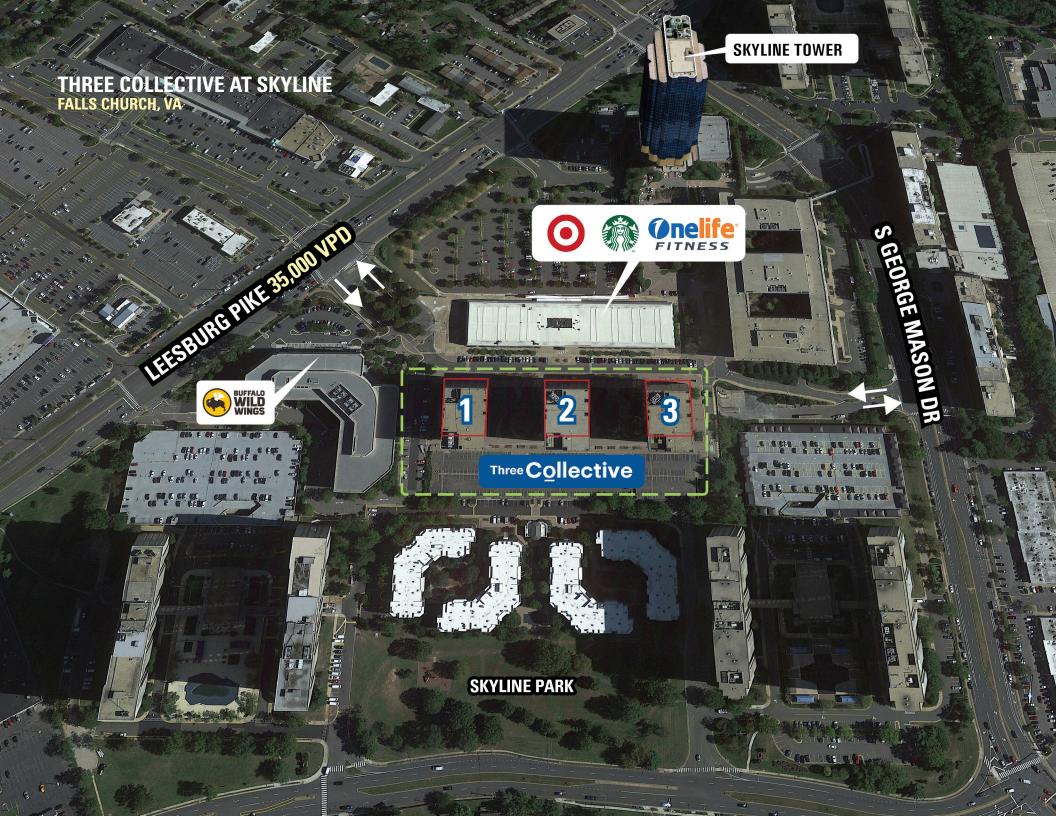

### **SITE PLAN**

### THREE COLLECTIVE AT SKYLINE | FALLS CHURCH, VA

1,213 - 3,190 SF AVAILABLE

BUILDING 1 SUITE A - 3,190 SF (VENTED)

BUILDING 2 SUITE B - 1,473 SF

BUILDING 3 SUITE C - 1,213 SF SUITE D - 1,493 SF