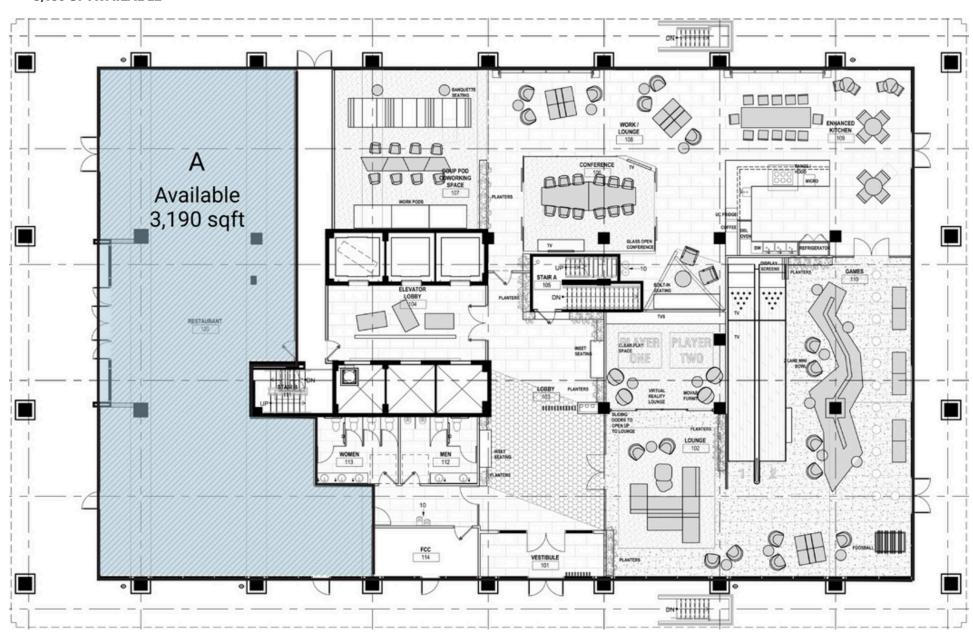

### **BUILDING 1**

# THREE COLLECTIVE AT SKYLINE | FALLS CHURCH, VA

3,190 SF AVAILABLE

### THREE COLLECTIVE AT SKYLINE | FALLS CHURCH, VA

1,213 - 3,190 SF AVAILABLE

BUILDING 1 SUITE A - 3,190 SF (VENTED)

BUILDING 2 SUITE B - 1,473 SF

BUILDING 3 SUITE C - 1,213 SF SUITE D - 1,493 SF