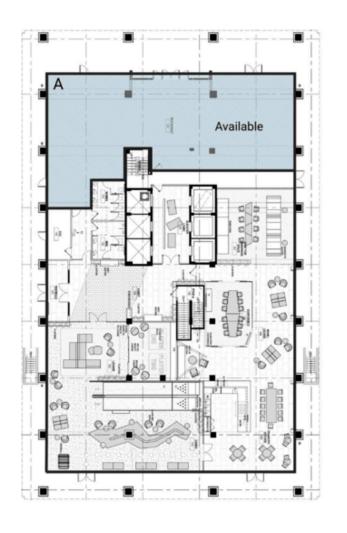

### **BUILDING 1**

# THREE COLLECTIVE AT SKYLINE | FALLS CHURCH, VA

3,190 SF AVAILABLE

### THREE COLLECTIVE AT SKYLINE | FALLS CHURCH, VA

1,213 - 3,190 SF AVAILABLE

BUILDING 1 SUITE A - 3,190 SF (VENTED)

BUILDING 2 SUITE B - 1,473 SF

BUILDING 3 SUITE C - 1,213 SF SUITE D - 1,493 SF