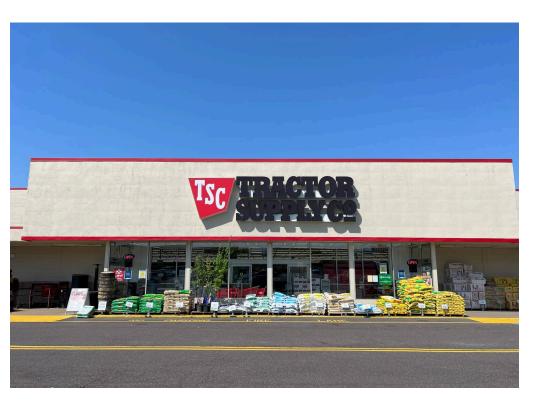

#### **CO-TENANTS**

## **CULPEPER TOWN SQUARE | CULPEPER, VA**

| # SQ. FT | MERCHANT                    | # SQ. FT | MERCHANT           | # SQ. FT  | MERCHANT               |
|----------|-----------------------------|----------|--------------------|-----------|------------------------|
| 1 1,760  | Pete's Pizza                | 6 6,914  | Goodwill           | 11 33,000 | Ollie's Bargain Outlet |
| 2 1,300  | Unlimited Skytalk           | 7 6,914  | Aaron's            | 12 25,225 | At Lease               |
| 3 3,160  | Sud's City Laundromat       | 8 8,342  | Family Dollar      | 13 25,607 | Tractor Supply Co.     |
| 4 2,530  | Available                   | 9 6,399  | Code Name CrossFit |           |                        |
| 5 2,340  | Plaza Tapatia<br>Restaurant | 10 8,379 | Rexel              |           |                        |