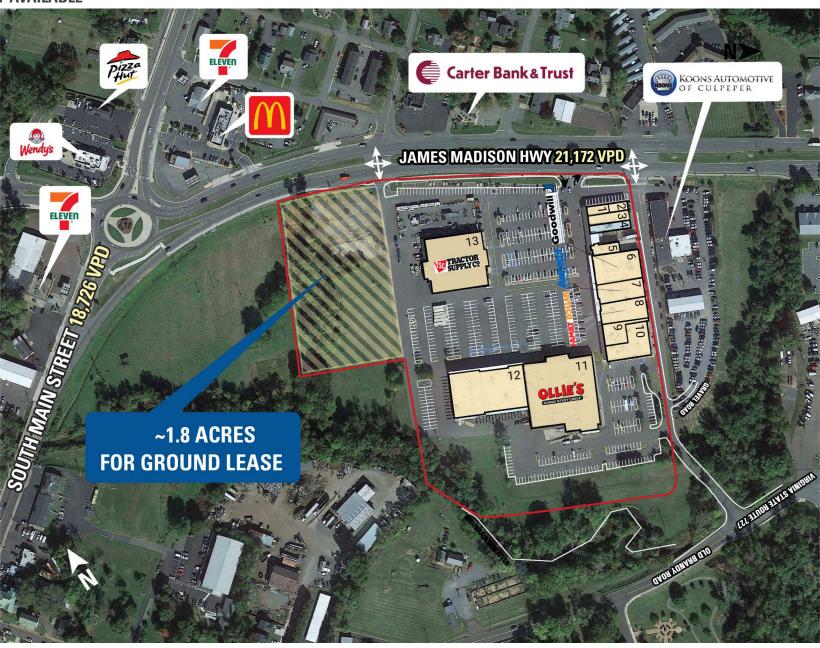

#### **SITE PLAN**

## **CULPEPER TOWN SQUARE | CULPEPER, VA**

| # SQ. FT | MERCHANT                    | # SQ. FT | MERCHANT           | # SQ. FT  | MERCHANT               |
|----------|-----------------------------|----------|--------------------|-----------|------------------------|
| 1 1,760  | Pete's Pizza                | 6 6,914  | Goodwill           | 11 33,000 | Ollie's Bargain Outlet |
| 2 1,300  | Unlimited Skytalk           | 7 6,914  | Aaron's            | 12 25,225 | At Lease               |
| 3 3,160  | Sud's City Laundromat       | 8 8,342  | Family Dollar      | 13 25,607 | Tractor Supply Co.     |
| 4 2,530  | Available                   | 9 6,399  | Code Name CrossFit |           |                        |
| 5 2,340  | Plaza Tapatia<br>Restaurant | 10 8,379 | Rexel              |           |                        |