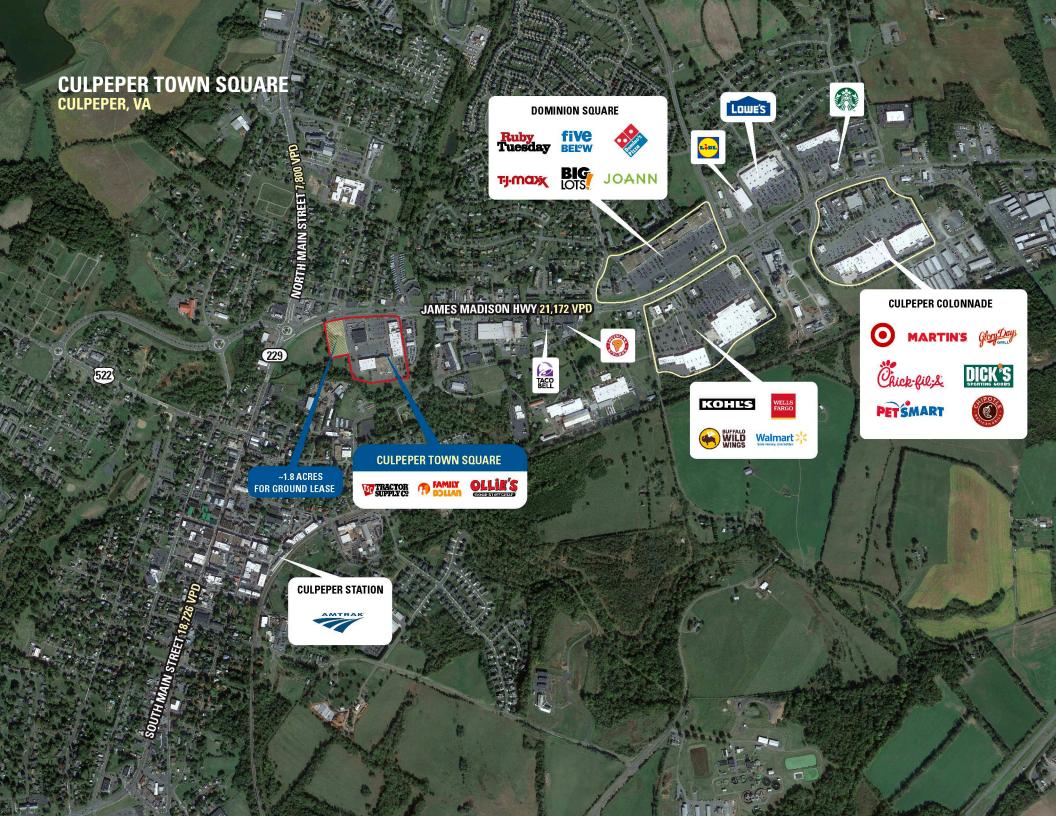

#### **SITE PLAN**

# CULPEPER TOWN SQUARE CULPEPER, VA

- I Strategically situated in a retail-dense area, near James Madison Highway/State Route 29 and close to the center of Culpeper
- I Located in the upper Piedmont Region of Virginia, serving customers within a radius of over 30 miles
- I Nationally recognized co-tenants include Tractor Supply Company, Family Dollar, and Aaron's