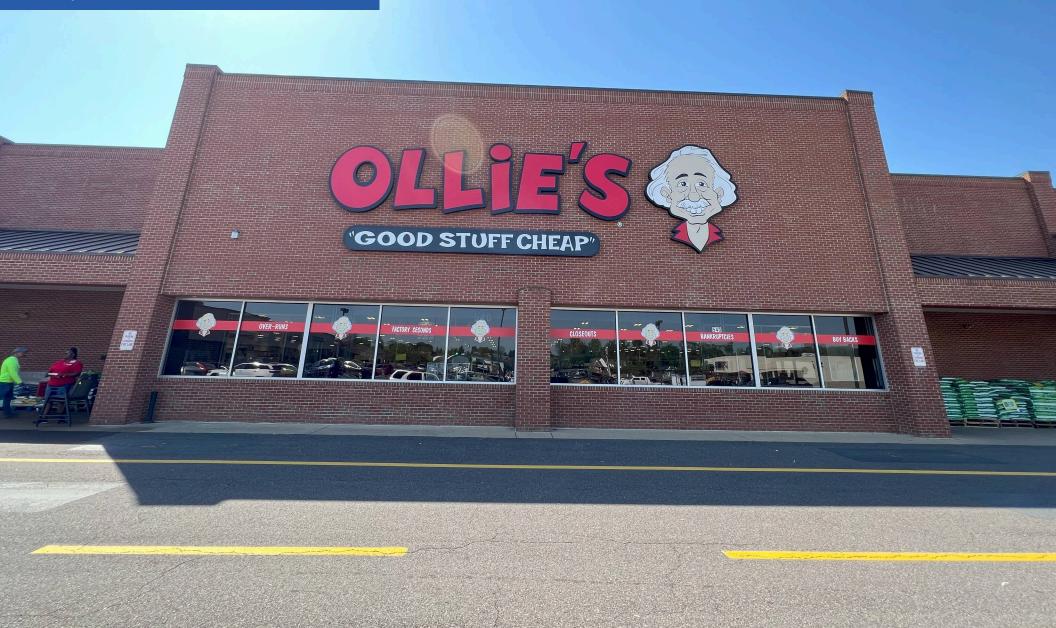

#### **CO-TENANTS**

## **CULPEPER TOWN SQUARE | CULPEPER, VA**

| # SQ. FT | MERCHANT                    | # SQ. FT | MERCHANT           | # SQ. FT  | MERCHANT               |
|----------|-----------------------------|----------|--------------------|-----------|------------------------|
| 1 1,760  | Pete's Pizza                | 6 6,914  | Goodwill           | 11 33,000 | Ollie's Bargain Outlet |
| 2 1,300  | Unlimited Skytalk           | 7 6,914  | Aaron's            | 12 25,225 | At Lease               |
| 3 3,160  | Sud's City Laundromat       | 8 8,342  | Family Dollar      | 13 25,607 | Tractor Supply Co.     |
| 4 2,530  | Available                   | 9 6,399  | Code Name CrossFit |           |                        |
| 5 2,340  | Plaza Tapatia<br>Restaurant | 10 8,379 | Rexel              |           |                        |