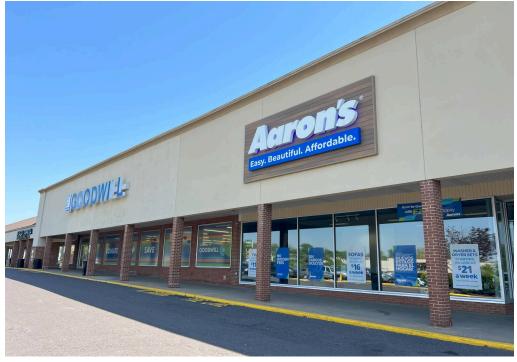

#### **CO-TENANTS**

## **CULPEPER TOWN SQUARE | CULPEPER, VA**

| # SQ. FT | MERCHANT                    | # SQ. FT | MERCHANT           | # SQ. FT  | MERCHANT               |
|----------|-----------------------------|----------|--------------------|-----------|------------------------|
| 1 1,760  | Pete's Pizza                | 6 6,914  | Goodwill           | 11 33,000 | Ollie's Bargain Outlet |
| 2 1,300  | Unlimited Skytalk           | 7 6,914  | Aaron's            | 12 25,225 | At Lease               |
| 3 3,160  | Sud's City Laundromat       | 8 8,342  | Family Dollar      | 13 25,607 | Tractor Supply Co.     |
| 4 2,530  | Available                   | 9 6,399  | Code Name CrossFit |           |                        |
| 5 2,340  | Plaza Tapatia<br>Restaurant | 10 8,379 | Rexel              |           |                        |