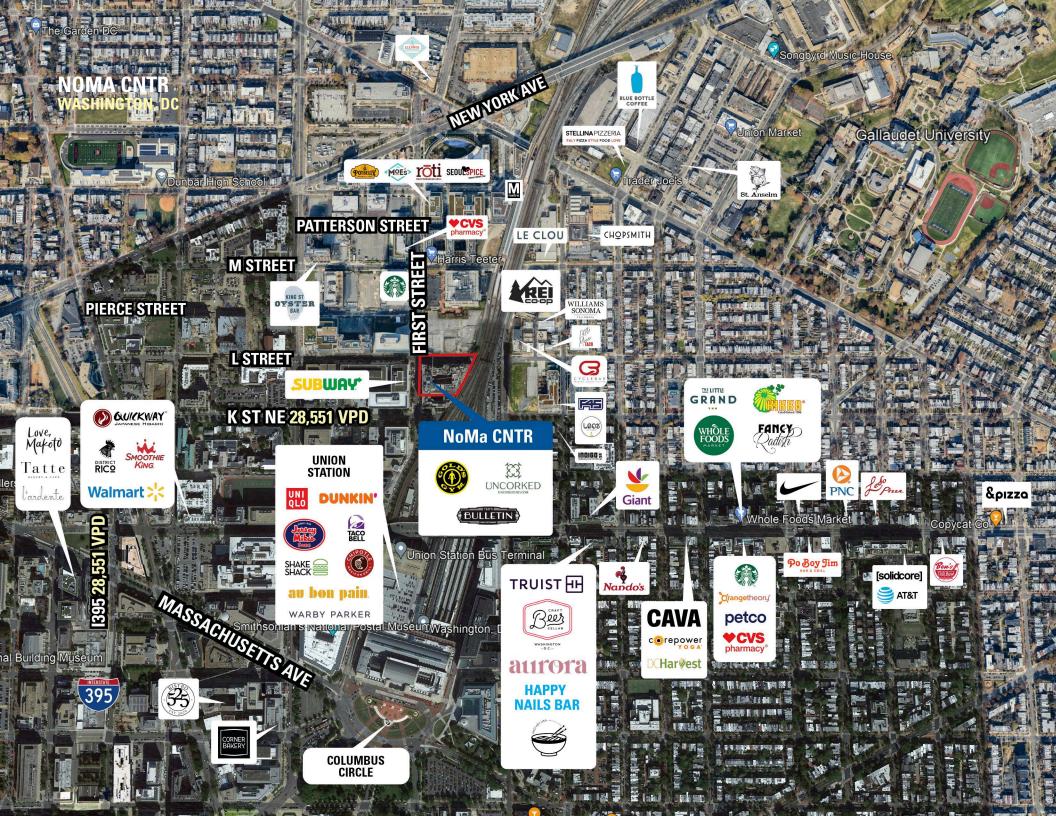

### NOMA CNTR WASHINGTON, DC

- I A mixed-use development featuring 40,000 SF of retail space which includes Ted's Bulletin, Gold's Gym, Uncorked Wine & Spirits, 500 residential units, and a 235 room Marriott hotel
- I Vented restaurant spaces available
- I NoMa is one of the fastest growing neighborhoods in DC, with over 14 million SF of office space, 8 hotels, and 7,800 residential units
- I Total of 54,000 office employees with companies including CNN, Google, NPR, Sirius XM, and Department of Justice

#### **DEMOGRAPHICS 2024**

|         |                       | 1 MILE                   | 3 MILES   | 5 MILES   |
|---------|-----------------------|--------------------------|-----------|-----------|
|         | POPULATION            | 69,856                   | 376,065   | 770,625   |
|         | DAYTIME<br>POPULATION | 96,795                   | 490,153   | 944,800   |
| \$      | HOUSEHOLD<br>INCOME   | \$144,266                | \$138,252 | \$126,412 |
| <u></u> | TRAFFIC COUNTS        | 8,566 on First Street NE |           |           |

## NOMA CNTR | FIRST & L STREETS, NE, WASHINGTON, DC

Bill Dickinson | bdickinson@rappaportco.com | 703.310.6983 Melissa Webb | mwebb@rappaportco.com | 703.980.6829 rappaportco.com