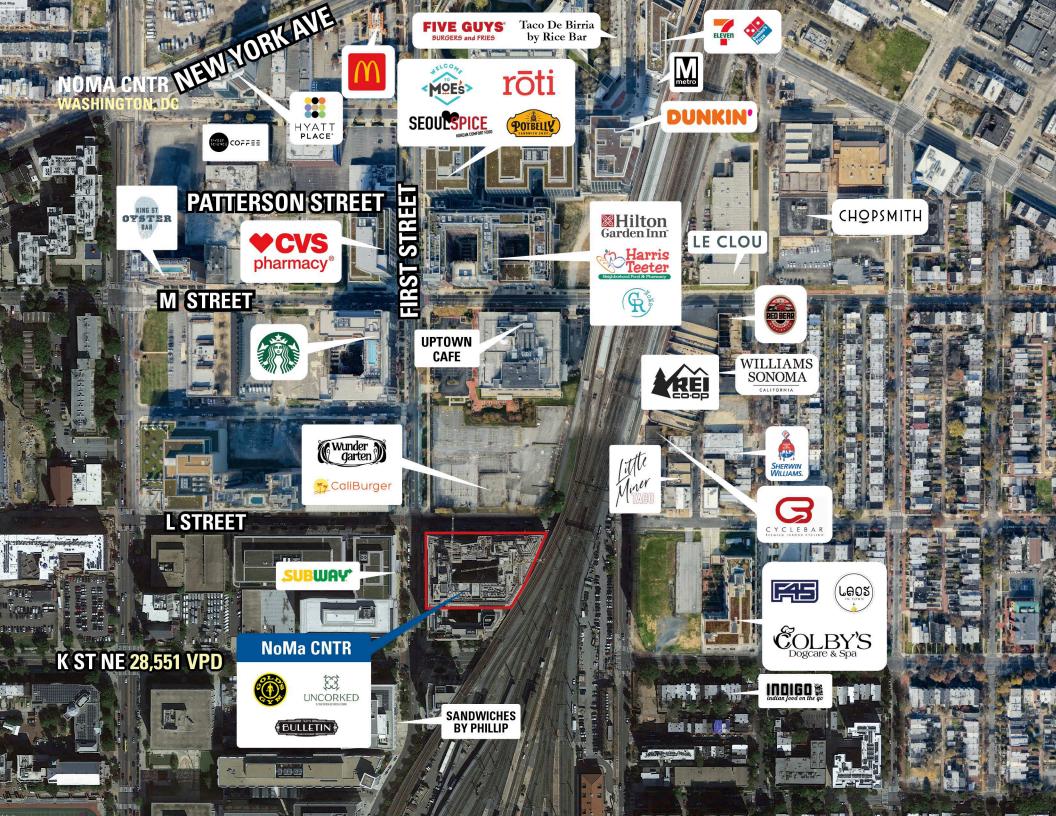

### NOMA CNTR WASHINGTON, DC

- I A mixed-use development featuring 40,000 SF of retail space which includes Ted's Bulletin, Gold's Gym, Uncorked Wine & Spirits, 500 residential units, and a 235 room Marriott hotel
- I Vented restaurant spaces available
- I NoMa is one of the fastest growing neighborhoods in DC, with over 14 million SF of office space, 8 hotels, and 7,800 residential units
- I Total of 54,000 office employees with companies including CNN, Google, NPR, Sirius XM, and Department of Justice

#### **DEMOGRAPHICS 2024**

|         |                       | 1 MILE                   | 3 MILES   | 5 MILES   |
|---------|-----------------------|--------------------------|-----------|-----------|
|         | POPULATION            | 69,856                   | 376,065   | 770,625   |
|         | DAYTIME<br>POPULATION | 96,795                   | 490,153   | 944,800   |
| \$      | HOUSEHOLD<br>INCOME   | \$144,266                | \$138,252 | \$126,412 |
| <u></u> | TRAFFIC COUNTS        | 8,566 on First Street NE |           |           |

## NOMA CNTR | FIRST & L STREETS, NE, WASHINGTON, DC

Bill Dickinson | bdickinson@rappaportco.com | 703.310.6983 Melissa Webb | mwebb@rappaportco.com | 703.980.6829 rappaportco.com