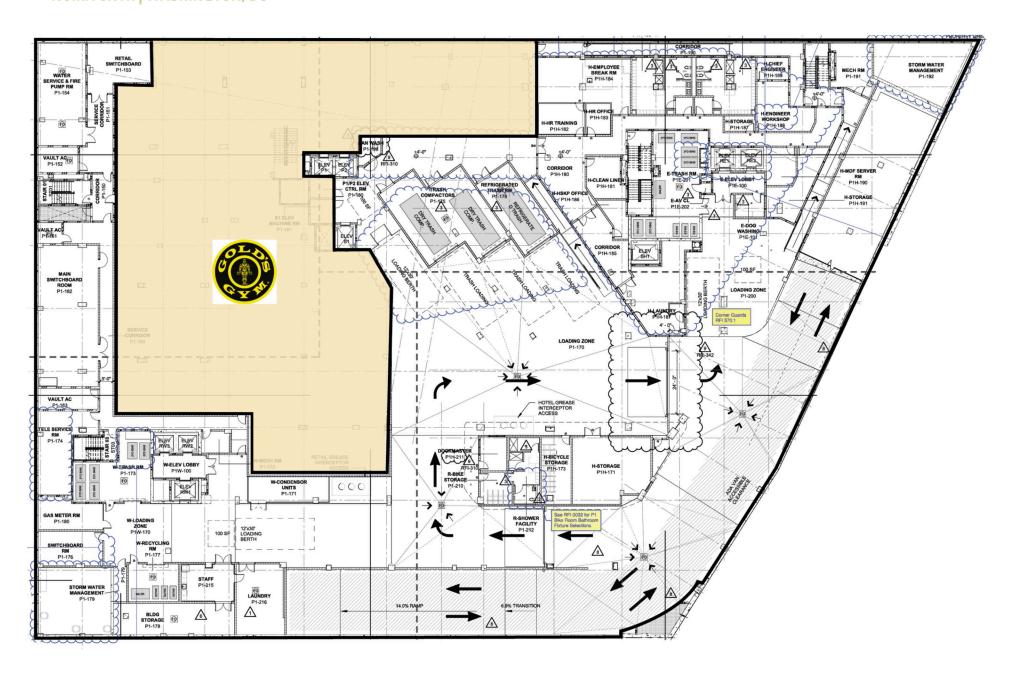

#### **CO-TENANTS**

**LEVEL 1**NOMA CNTR | WASHINGTON, DC

**7 KITCHEN** 

**EXHAUST** 

1,918 - 3,177 SF AVAILABLE **L STREET NE** MARRIOTT HOTEL LOBBY GOLD'S GYM ENTRANCE (LOWERLEVEL) R-CORRIDOR G-212 H-GREAT RM GH-102 H-LOBBY GH-101 H-CART STORAGE BULLETIN B ELEV ELEV P1 P2 H-FAMILY TOILET GH-106 **E** 1<sup>ST</sup> STREET NE JAN CL ELEV Available 1,918 sqft RETAIL • **UNCORKED** R-CORRIDOR G-212B 4 KITCHEN MARKET + BAR **EXHAUST** Available 3,177 sqft RETAIL • **5 KITCHEN EXHAUST** SPIN STUDIO G-426 Available 2,745 sqft H-ELEC RM RETAIL • **6 KITCHEN** W-MECH RM G-113 **EXHAUST** G-410 WEST RESIDENTIAL VESTIBULE G-100 ELEV RW1 0 0 W-TELE/ELEC CL G-103 RESIDENIAL LOBBY FLEX STUDIO G-413 0 0 RETAIL •

Available 2,913 sqft

EXTERIOR FITNESS COURTYARD G-412

# **LOWER LEVEL**NOMA CNTR | WASHINGTON, DC