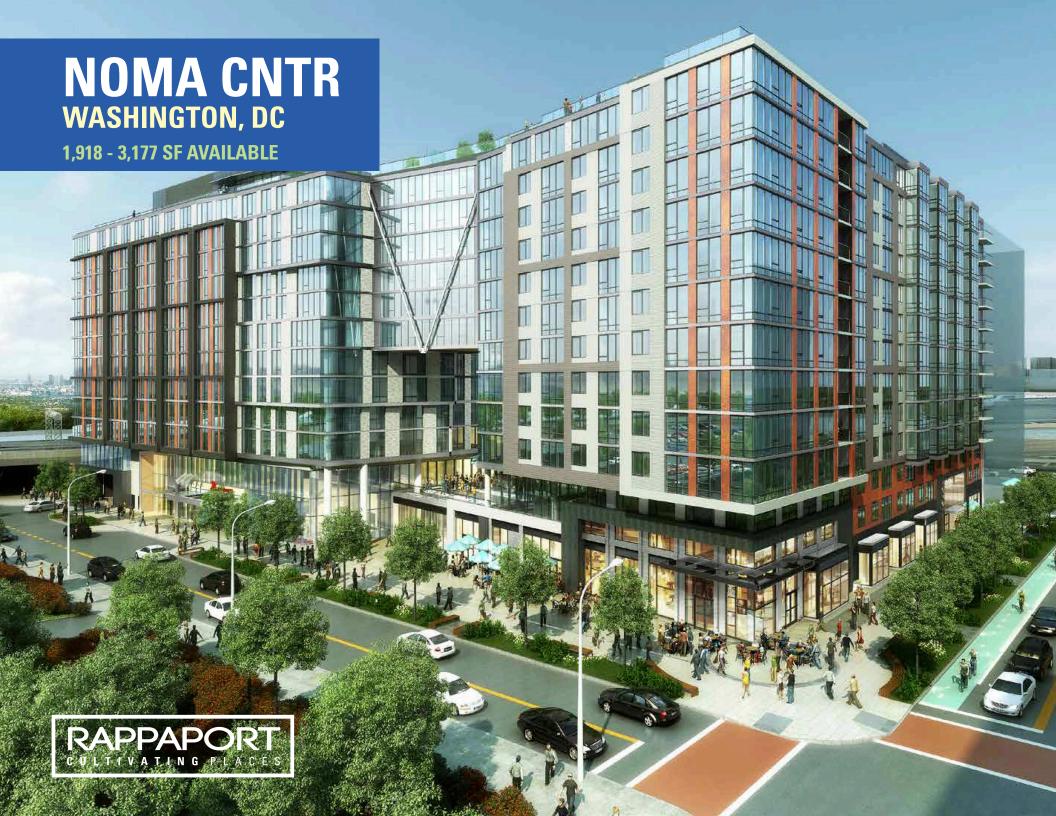

### NOMA CNTR WASHINGTON, DC

- I A mixed-use development featuring 40,000 SF of retail space which includes Ted's Bulletin, Gold's Gym, Uncorked Wine & Spirits, 500 residential units, and a 235 room Marriott hotel
- I Vented restaurant spaces available
- I NoMa is one of the fastest growing neighborhoods in DC, with over 14 million SF of office space, 8 hotels, and 7,800 residential units
- I Total of 54,000 office employees with companies including CNN, Google, NPR, Sirius XM, and Department of Justice