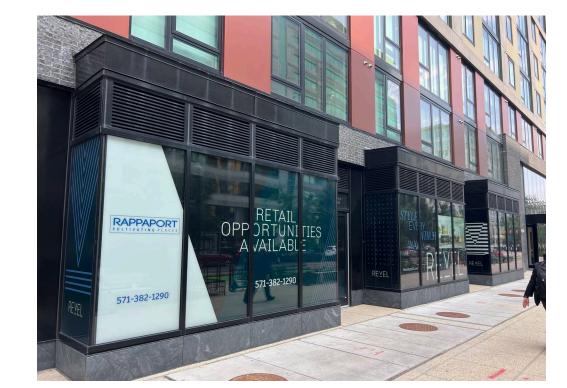

# NOMA CNTR WASHINGTON, DC

-

2,745 - 3,177 SF AVAILABLE

#### **NOMA CNTR** WASHINGTON, DC

- A mixed-use development featuring 40,000 SF of retail space which includes Ted's Bulletin, Gold's Gym, Uncorked Wine & Spirits, 500 residential units, and a 235 room Marriott hotel
- | Vented restaurant spaces available
- I NoMa is one of the fastest growing neighborhoods in DC, with over 14 million SF of office space, 8 hotels, and 7,800 residential units
- I Total of 54,000 office employees with companies including CNN, Google, NPR, Sirius XM, and Department of Justice