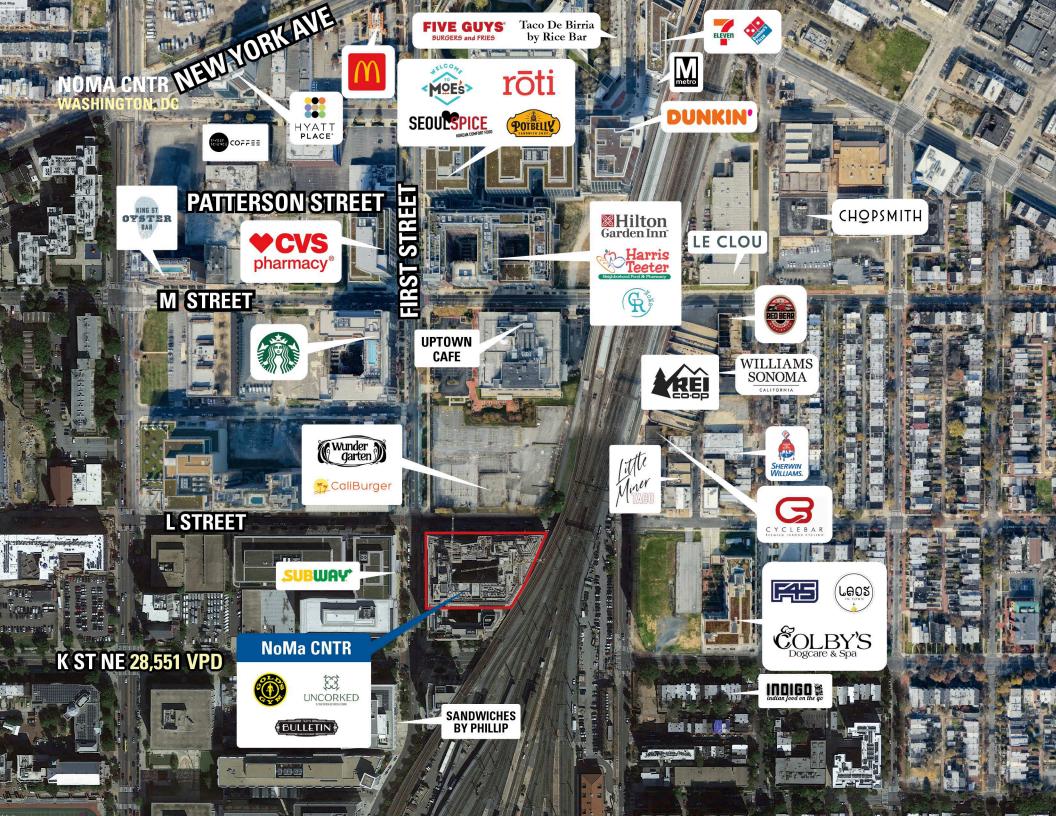

## **DEMOGRAPHICS 2024**

|            |                       | 1 MILE                   | 3 MILES   | 5 MILES   |
|------------|-----------------------|--------------------------|-----------|-----------|
| <b>İ</b> İ | POPULATION            | 69,856                   | 376,065   | 770,625   |
| ÿ          | DAYTIME<br>POPULATION | 96,795                   | 490,153   | 944,800   |
| \$         | HOUSEHOLD<br>INCOME   | \$144,266                | \$138,252 | \$126,412 |
|            | TRAFFIC<br>COUNTS     | 8,566 on First Street NE |           |           |

## **CO-TENANTS**

BULLETIN