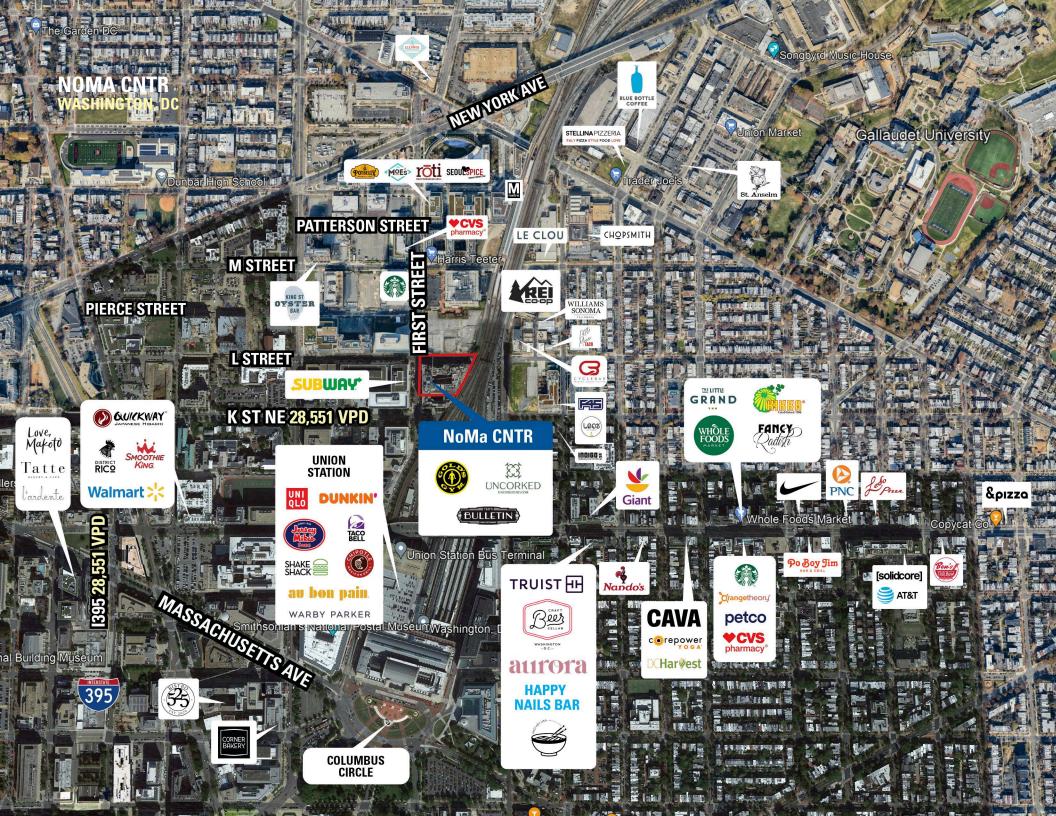

## **DEMOGRAPHICS 2024**

|            |                       | 1 MILE                   | 3 MILES   | 5 MILES   |
|------------|-----------------------|--------------------------|-----------|-----------|
| <b>İ</b> İ | POPULATION            | 69,856                   | 376,065   | 770,625   |
| ÿ          | DAYTIME<br>POPULATION | 96,795                   | 490,153   | 944,800   |
| \$         | HOUSEHOLD<br>INCOME   | \$144,266                | \$138,252 | \$126,412 |
|            | TRAFFIC<br>COUNTS     | 8,566 on First Street NE |           |           |

## **CO-TENANTS**

BULLETIN