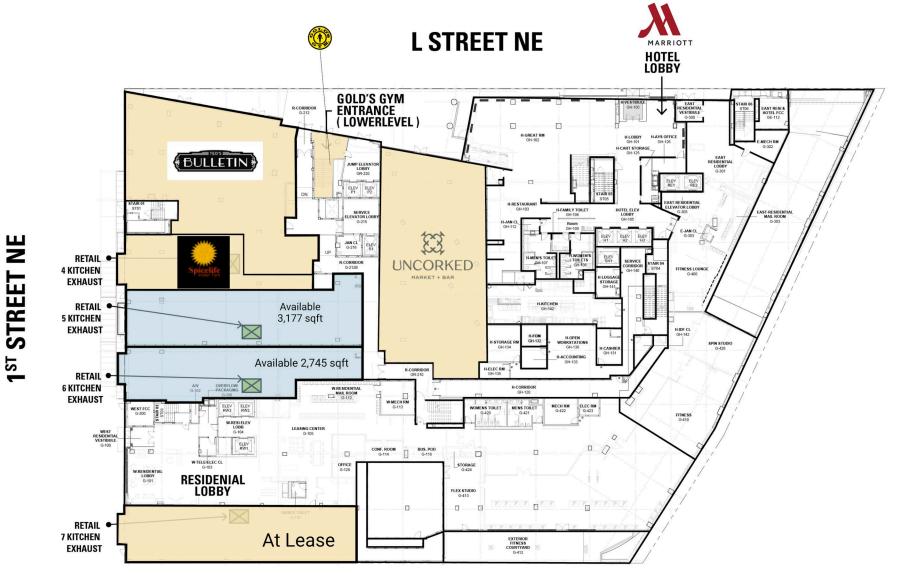

# NOMA CNTR WASHINGTON, DC

-

2,745 - 3,177 SF AVAILABLE

#### **NOMA CNTR** WASHINGTON, DC

- A mixed-use development featuring 40,000 SF of retail space which includes Ted's Bulletin, Gold's Gym, Uncorked Wine & Spirits, 500 residential units, and a 235 room Marriott hotel
- | Vented restaurant spaces available
- I NoMa is one of the fastest growing neighborhoods in DC, with over 14 million SF of office space, 8 hotels, and 7,800 residential units
- I Total of 54,000 office employees with companies including CNN, Google, NPR, Sirius XM, and Department of Justice