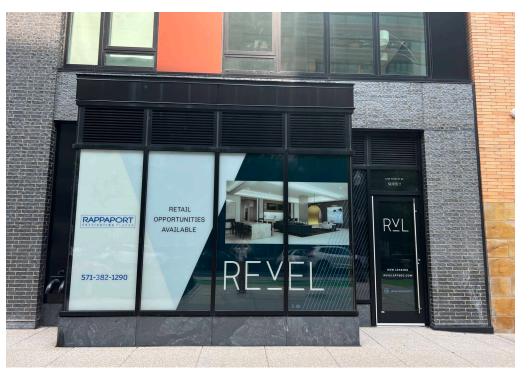

# NOMA CNTR WASHINGTON, DC

-

2,745 - 3,177 SF AVAILABLE

#### **NOMA CNTR** WASHINGTON, DC

- A mixed-use development featuring 40,000 SF of retail space which includes Ted's Bulletin, Gold's Gym, Uncorked Wine & Spirits, 500 residential units, and a 235 room Marriott hotel
- | Vented restaurant spaces available
- I NoMa is one of the fastest growing neighborhoods in DC, with over 14 million SF of office space, 8 hotels, and 7,800 residential units
- I Total of 54,000 office employees with companies including CNN, Google, NPR, Sirius XM, and Department of Justice