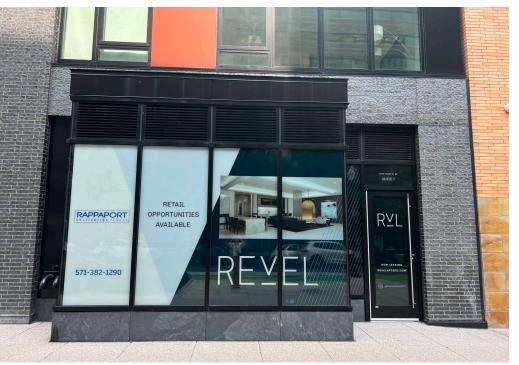

# NOMA CNTR WASHINGTON, DC

-

2,745 - 3,177 SF AVAILABLE

#### **NOMA CNTR** WASHINGTON, DC

- A mixed-use development featuring 40,000 SF of retail space which includes Ted's Bulletin, Gold's Gym, Uncorked Wine & Spirits, 500 residential units, and a 235 room Marriott hotel
- | Vented restaurant spaces available
- I NoMa is one of the fastest growing neighborhoods in DC, with over 14 million SF of office space, 8 hotels, and 7,800 residential units
- I Total of 54,000 office employees with companies including CNN, Google, NPR, Sirius XM, and Department of Justice