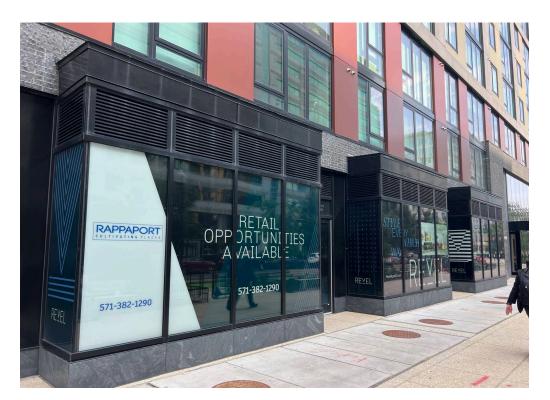

# NOMA CNTR WASHINGTON, DC

-

2,745 - 3,177 SF AVAILABLE

#### **NOMA CNTR** WASHINGTON, DC

- A mixed-use development featuring 40,000 SF of retail space which includes Ted's Bulletin, Gold's Gym, Uncorked Wine & Spirits, 500 residential units, and a 235 room Marriott hotel
- | Vented restaurant spaces available
- I NoMa is one of the fastest growing neighborhoods in DC, with over 14 million SF of office space, 8 hotels, and 7,800 residential units
- I Total of 54,000 office employees with companies including CNN, Google, NPR, Sirius XM, and Department of Justice