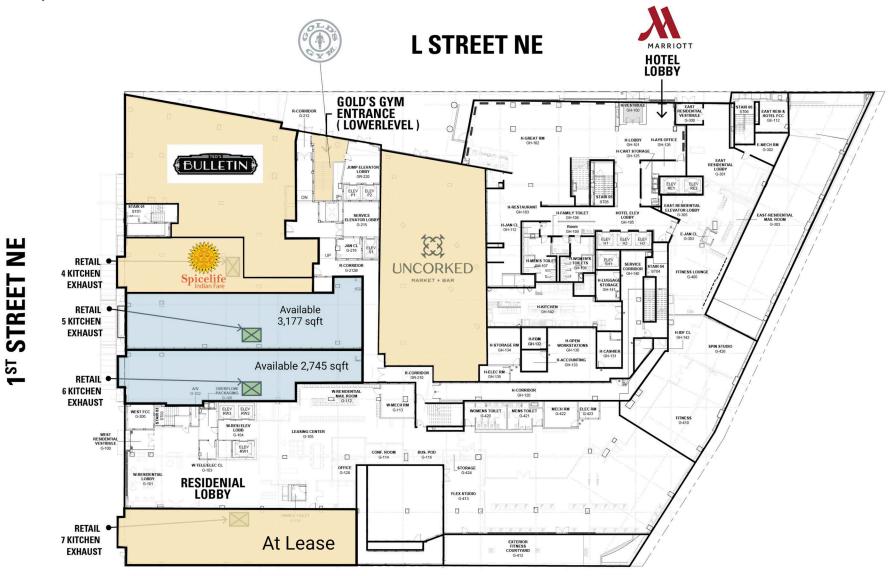

# NOMA CNTR WASHINGTON, DC

-

2,745 - 3,177 SF AVAILABLE

#### **LEVEL 1** NOMA CNTR | WASHINGTON, DC 2,745 - 3,177 SF AVAILABLE

KITCHEN EXHAUST