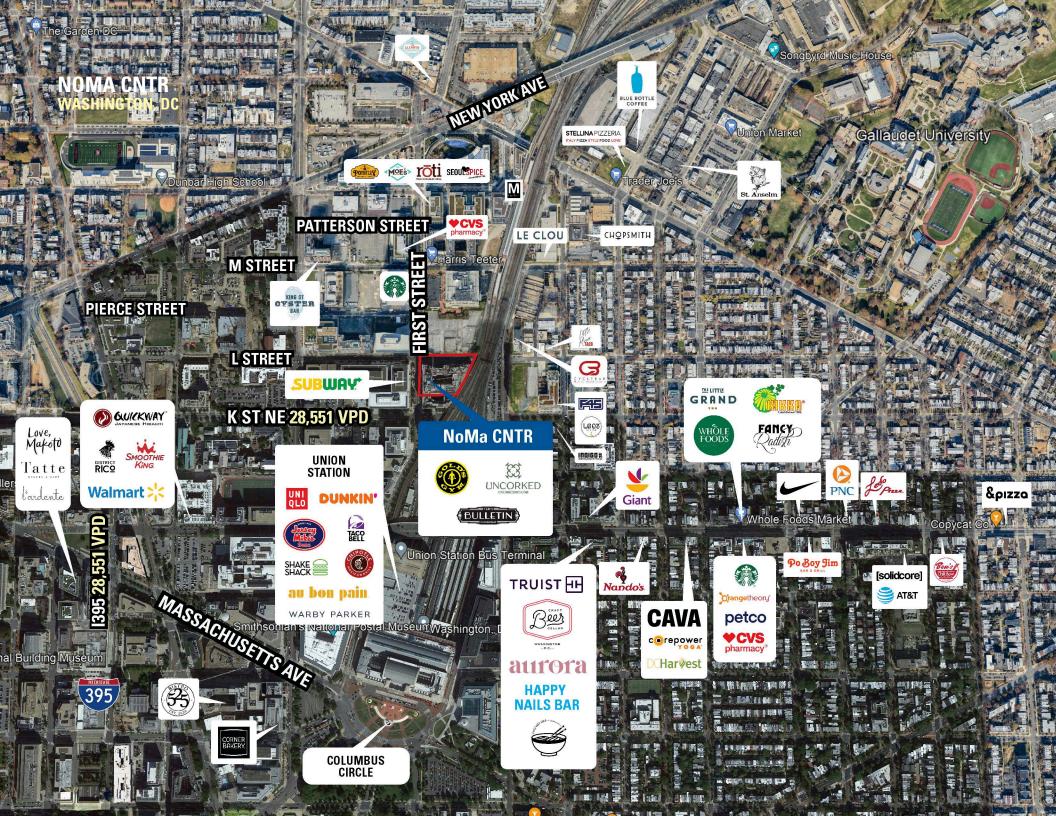

th over 14 million SF of office space, 8 hotels, and 7,800 residential units
- I Total of 54,000 office employees with companies including CNN, Google, NPR, Sirius XM, and Department of Justice

## **DEMOGRAPHICS 2025**

|            |                       | 1 MILE                   | 3 MILES   | 5 MILES   |
|------------|-----------------------|--------------------------|-----------|-----------|
| <b>İ</b> İ | POPULATION            | 69,856                   | 376,065   | 770,625   |
| ÿ          | DAYTIME<br>POPULATION | 96,795                   | 490,153   | 944,800   |
| \$         | HOUSEHOLD<br>INCOME   | \$144,266                | \$138,252 | \$126,412 |
|            | TRAFFIC<br>COUNTS     | 8,566 on First Street NE |           |           |

### **AREA RETAILERS**



















#### **LEVEL 1** NOMA CNTR | WASHINGTON, DC 2,745 - 3,177 SF AVAILABLE



KITCHEN EXHAUST

#### LOWER LEVEL Noma CNTR | WASHINGTON, DC



inter



NOMA CNTR | FIRST & L STREETS, NE, WASHINGTON, DC Bill Dickinson | bdickinson@rappaportco.com | 703.310.6983 Melissa Webb | mwebb@rappaportco.com | 703.980.6829

rappaportco.com