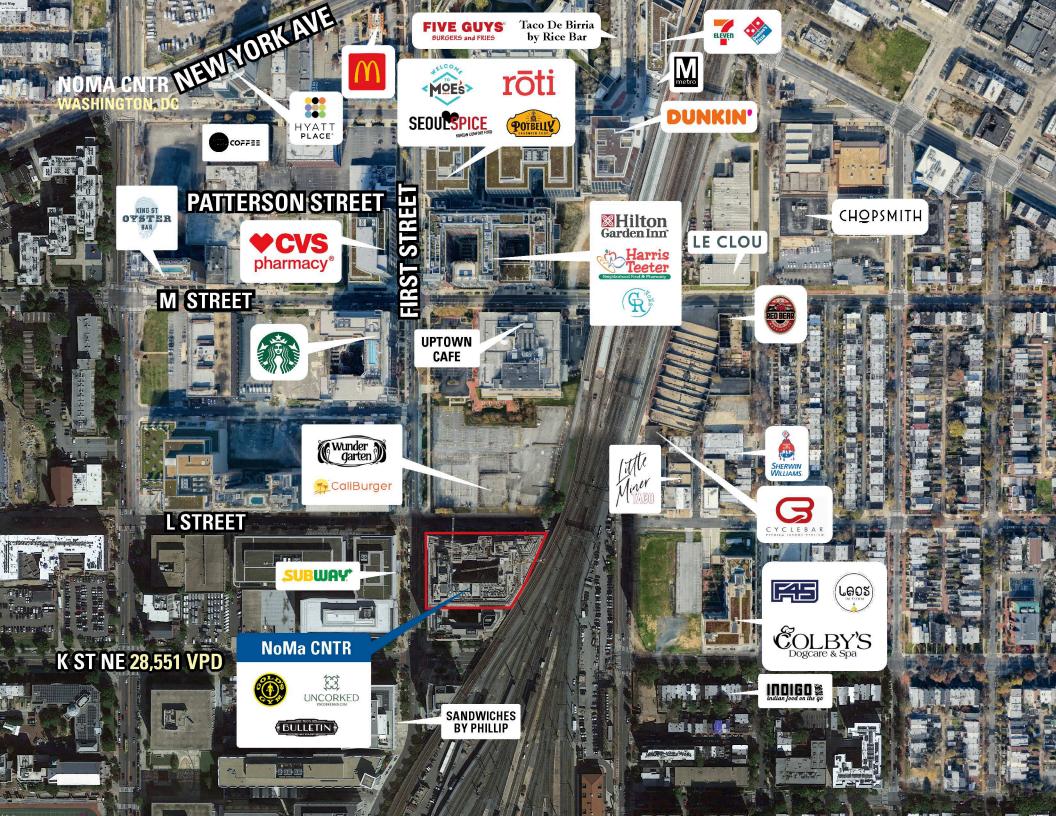

over 14 million SF of office space, 8 hotels, and 7,800 residential units
- I Total of 54,000 office employees with companies including CNN, Google, NPR, Sirius XM, and Department of Justice

## **DEMOGRAPHICS 2025**

|            |                       | 1 MILE                   | 3 MILES   | 5 MILES   |
|------------|-----------------------|--------------------------|-----------|-----------|
| <b>İ</b> İ | POPULATION            | 69,856                   | 376,065   | 770,625   |
| ÿ          | DAYTIME<br>POPULATION | 96,795                   | 490,153   | 944,800   |
| \$         | HOUSEHOLD<br>INCOME   | \$144,266                | \$138,252 | \$126,412 |
|            | TRAFFIC<br>COUNTS     | 8,566 on First Street NE |           |           |

### **AREA RETAILERS**



















#### **LEVEL 1** NOMA CNTR | WASHINGTON, DC 2,745 - 3,177 SF AVAILABLE



KITCHEN EXHAUST

#### LOWER LEVEL Noma CNTR | WASHINGTON, DC



inter



NOMA CNTR | FIRST & L STREETS, NE, WASHINGTON, DC Bill Dickinson | bdickinson@rappaportco.com | 703.310.6983 Melissa Webb | mwebb@rappaportco.com | 703.980.6829

rappaportco.com