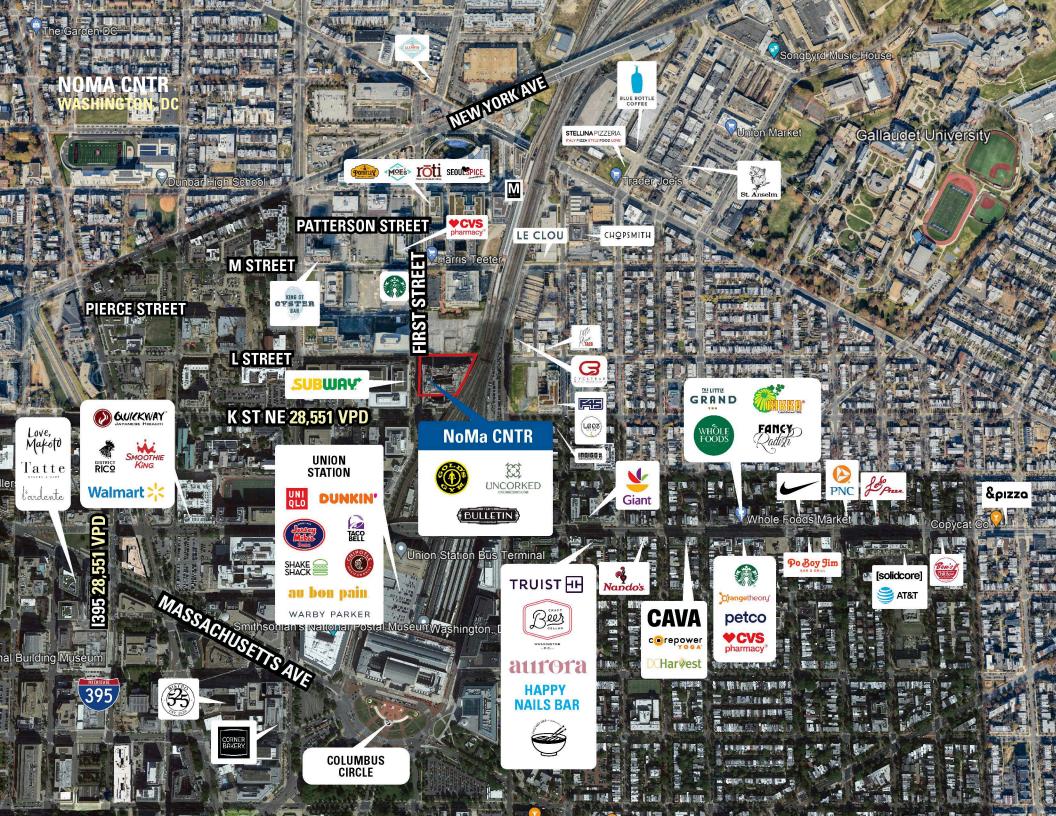

# **DEMOGRAPHICS 2025**

|            |                       | 1 MILE                   | 3 MILES   | 5 MILES   |
|------------|-----------------------|--------------------------|-----------|-----------|
| <b>İ</b> İ | POPULATION            | 69,856                   | 376,065   | 770,625   |
| ÿ          | DAYTIME<br>POPULATION | 96,795                   | 490,153   | 944,800   |
| \$         | HOUSEHOLD<br>INCOME   | \$144,266                | \$138,252 | \$126,412 |
|            | TRAFFIC<br>COUNTS     | 8,566 on First Street NE |           |           |

## **AREA RETAILERS**