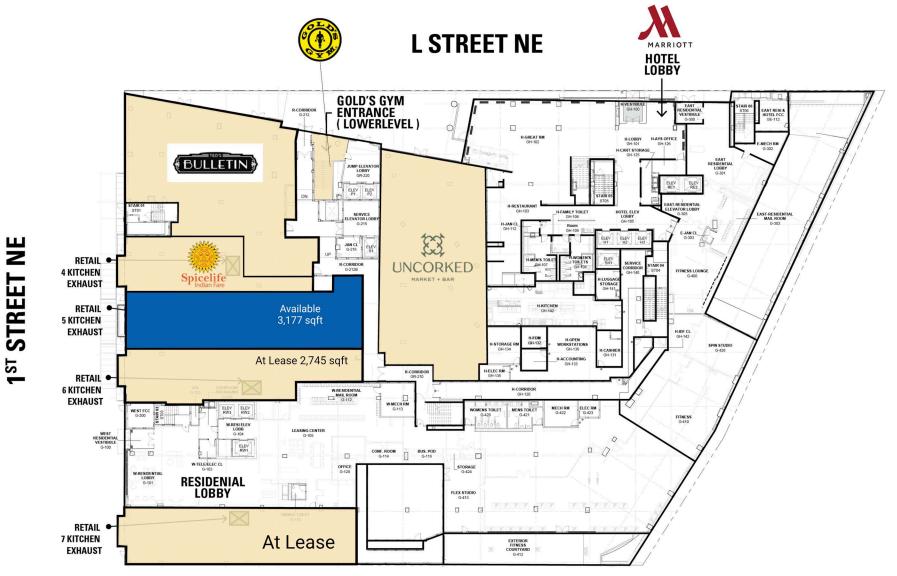

# NOMA CNTR WASHINGTON, DC

H

3,177 SF AVAILABLE

#### **NOMA CNTR** WASHINGTON, DC

- A mixed-use development featuring 40,000 SF of retail space which includes Ted's Bulletin, Gold's Gym, Uncorked Wine & Spirits, 500 residential units, and a 235 room Marriott hotel
- | Vented restaurant spaces available
- I NoMa is one of the fastest growing neighborhoods in DC, with over 14 million SF of office space, 8 hotels, and 7,800 residential units
- I Total of 54,000 office employees with companies including CNN, Google, NPR, Sirius XM, and Department of Justice

#### **LEVEL 1** NOMA CNTR | WASHINGTON, DC 3,177 SF AVAILABLE

KITCHEN EXHAUST