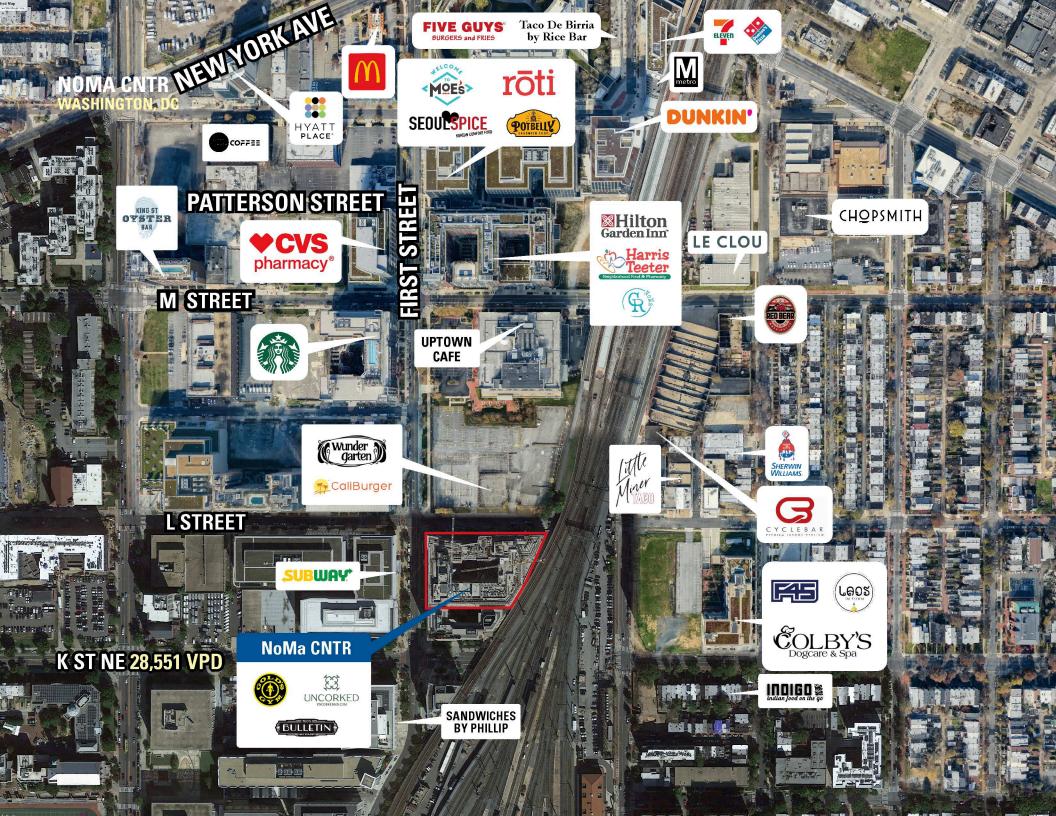

# **DEMOGRAPHICS 2025**

|            |                       | 1 MILE                   | 3 MILES   | 5 MILES   |
|------------|-----------------------|--------------------------|-----------|-----------|
| <b>İ</b> İ | POPULATION            | 69,856                   | 376,065   | 770,625   |
| ÿ          | DAYTIME<br>POPULATION | 96,795                   | 490,153   | 944,800   |
| \$         | HOUSEHOLD<br>INCOME   | \$144,266                | \$138,252 | \$126,412 |
|            | TRAFFIC<br>COUNTS     | 8,566 on First Street NE |           |           |

## **AREA RETAILERS**