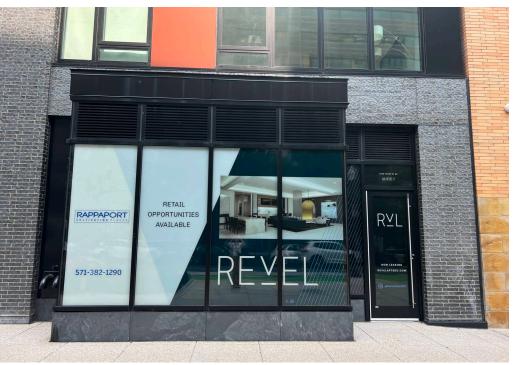

# NOMA CNTR WASHINGTON, DC

H

3,177 SF AVAILABLE

#### **NOMA CNTR** WASHINGTON, DC

- A mixed-use development featuring 40,000 SF of retail space which includes Ted's Bulletin, Gold's Gym, Uncorked Wine & Spirits, 500 residential units, and a 235 room Marriott hotel
- | Vented restaurant spaces available
- I NoMa is one of the fastest growing neighborhoods in DC, with over 14 million SF of office space, 8 hotels, and 7,800 residential units
- I Total of 54,000 office employees with companies including CNN, Google, NPR, Sirius XM, and Department of Justice