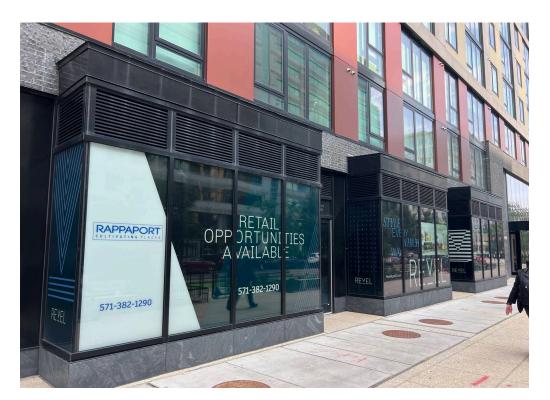

# NOMA CNTR WASHINGTON, DC

H

3,177 SF AVAILABLE

#### **NOMA CNTR** WASHINGTON, DC

- A mixed-use development featuring 40,000 SF of retail space which includes Ted's Bulletin, Gold's Gym, Uncorked Wine & Spirits, 500 residential units, and a 235 room Marriott hotel
- | Vented restaurant spaces available
- I NoMa is one of the fastest growing neighborhoods in DC, with over 14 million SF of office space, 8 hotels, and 7,800 residential units
- I Total of 54,000 office employees with companies including CNN, Google, NPR, Sirius XM, and Department of Justice