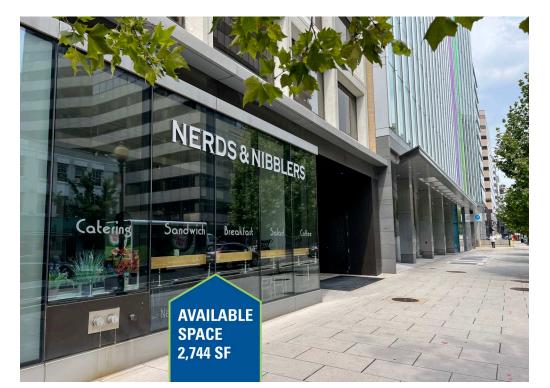

## **1101 15TH STREET** WASHINGTON, DC

2ND GEN 2,744 SF RESTAURANT SPACE

NERDS & NIBBLERS

-

Breakfast Salad

Nerds & Nibblers Nerds & Nibbler

Nerds & Nibblers

#### **1101 15TH STREET** WASHINGTON, DC

- 2nd generation restaurant space available with cooking exhaust
- I Centrally located in the CBD and across from Mid Town Center Development, headquarters to Fannie Mae
- Stellar street frontage on L Street
- High pedestrian traffic on L Street with more than 100,000 employees within a 1/2-mile radius
- Area restaurants include, Chipotle, Corner Bakery, Dauphines, Lincoln, Potbelly, Shoto, and Starbucks
- High traffic counts of 16,400 vehicles per day on 15th Street