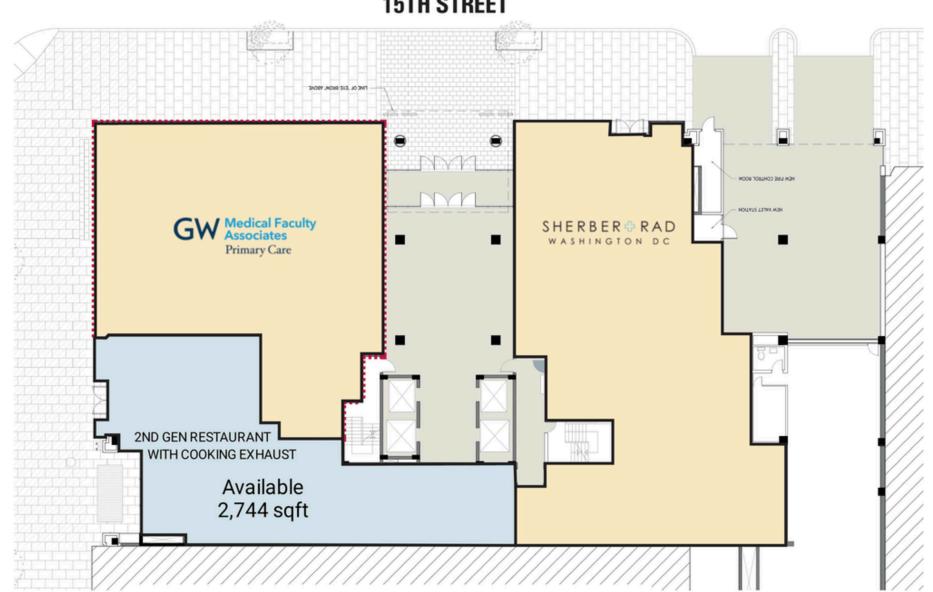

#### **CO-TENANTS**

GW Associates Primary Care

#### **SITE PLAN** 1101 15TH STREET | WASHINGTON, DC 2,744 SF AVAILABLE

**15TH STREET** 