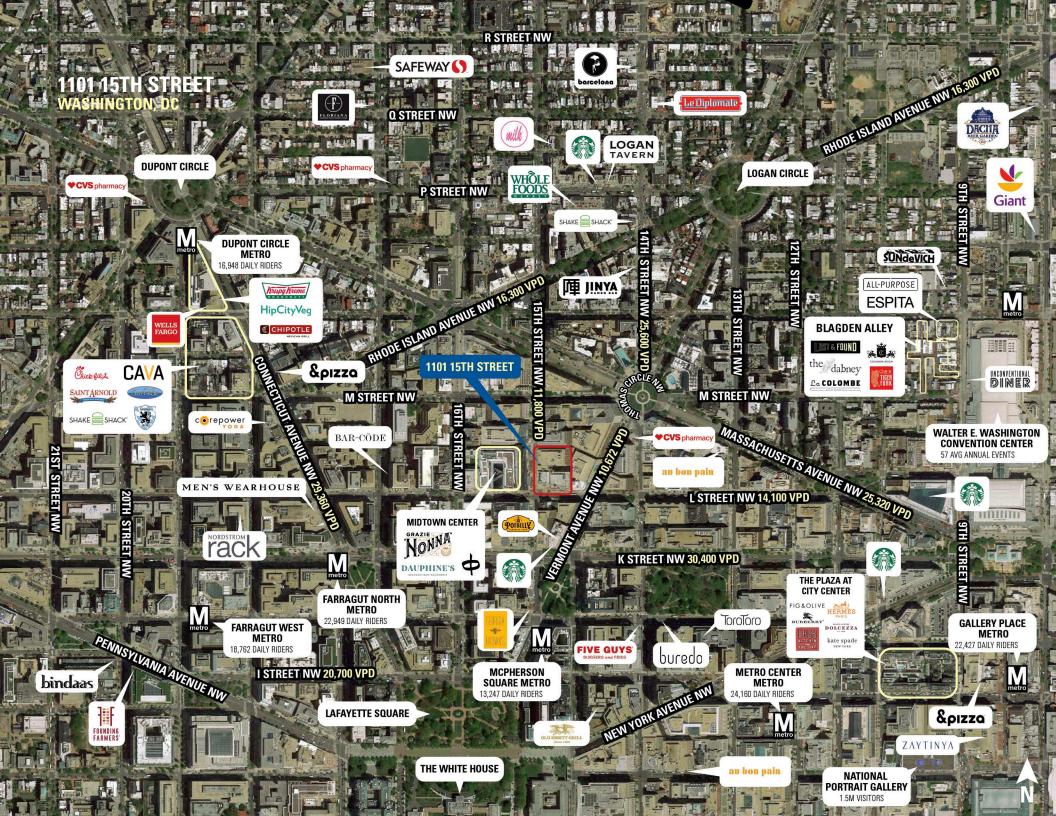

#### **1101 15TH STREET** WASHINGTON, DC

- 2nd generation restaurant space available with cooking exhaust
- I Centrally located in the CBD and across from Mid Town Center Development, headquarters to Fannie Mae
- Stellar street frontage on L Street
- High pedestrian traffic on L Street with more than 100,000 employees within a 1/2-mile radius
- Area restaurants include, Chipotle, Corner Bakery, Dauphines, Lincoln, Potbelly, Shoto, and Starbucks
- High traffic counts of 16,400 vehicles per day on 15th Street

#### **DEMOGRAPHICS 2024**

|            |                       | 1 MILE                   | 3 MILES   | 5 MILES   |
|------------|-----------------------|--------------------------|-----------|-----------|
| <b>Ť</b> Ť | POPULATION            | 70,585                   | 384,814   | 776,168   |
| ÿ          | DAYTIME<br>POPULATION | 92,325                   | 524,217   | 983,177   |
| \$         | HOUSEHOLD<br>INCOME   | \$39,183                 | \$193,208 | \$362,278 |
|            | TRAFFIC<br>COUNTS     | 14,879 on Vermont Ave NW |           |           |