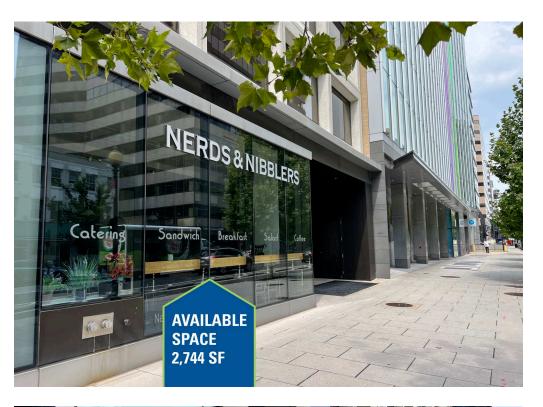

# 1101 15TH STREET WASHINGTON, DC

- I 2nd generation restaurant space available with cooking exhaust
- I Centrally located in the CBD and across from Mid Town Center Development, headquarters to Fannie Mae
- I Stellar street frontage on L Street
- I High pedestrian traffic on L Street with more than 100,000 employees within a 1/2-mile radius
- I Area restaurants include, Chipotle, Corner Bakery, Dauphines, Lincoln, Potbelly, Shoto, and Starbucks
- High traffic counts of 16,400 vehicles per day on 15th Street