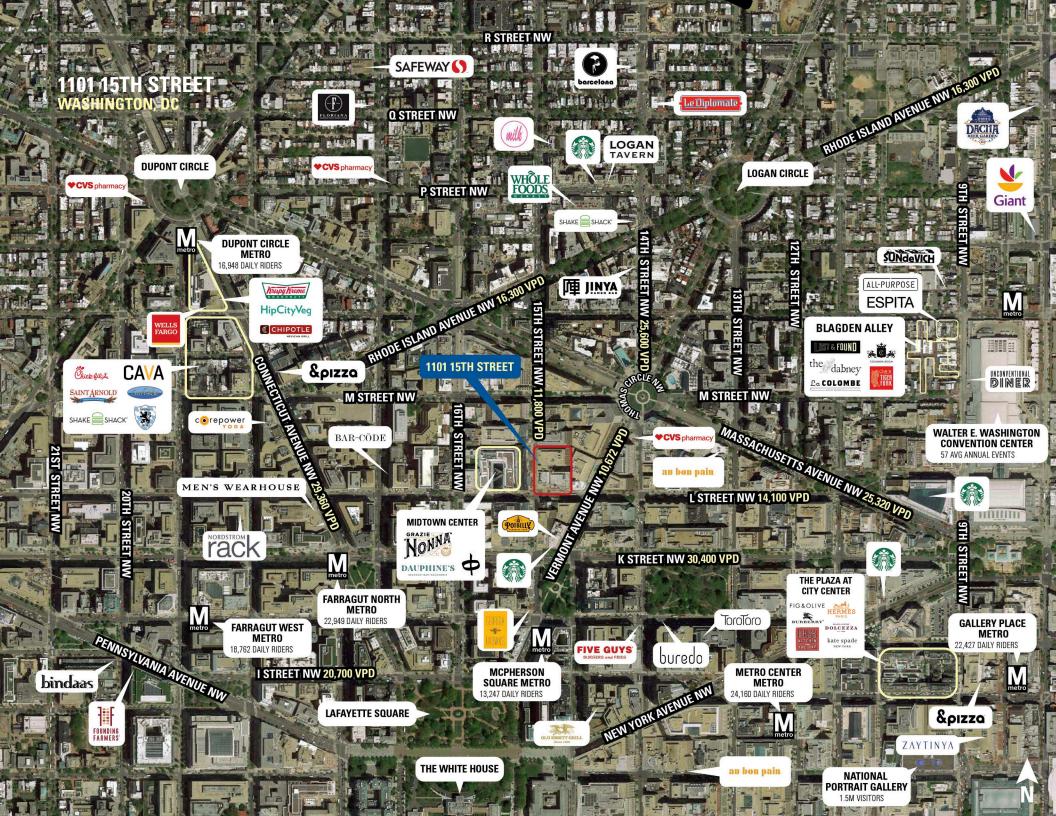

0,000 employees within a 1/2-mile radius
- I Area restaurants include, Chipotle, Corner Bakery, Dauphines, Lincoln, Potbelly, Shoto, and Starbucks
- High traffic counts of 16,400 vehicles per day on 15th Street

#### **DEMOGRAPHICS 2025**

|         |                       | 1 MILE                   | 3 MILES   | 5 MILES   |
|---------|-----------------------|--------------------------|-----------|-----------|
| ŤŤ      | POPULATION            | 70,585                   | 384,814   | 776,168   |
|         | DAYTIME<br>POPULATION | 92,325                   | 524,217   | 983,177   |
| \$      | HOUSEHOLD<br>INCOME   | \$39,183                 | \$193,208 | \$362,278 |
| <u></u> | TRAFFIC COUNTS        | 14,879 on Vermont Ave NW |           |           |

#### **CO-TENANTS**



















## **15TH STREET**





### 1101 15TH STREET | 1101 15TH STREET, WASHINGTON, DC

Bill Dickinson | bdickinson@rappaportco.com | 703.310.6983 Melissa Webb | mwebb@rappaportco.com | 703.980.6829 Mike Howard | mhoward@rappaportco.com | 571.382.1219

rappaportco.com