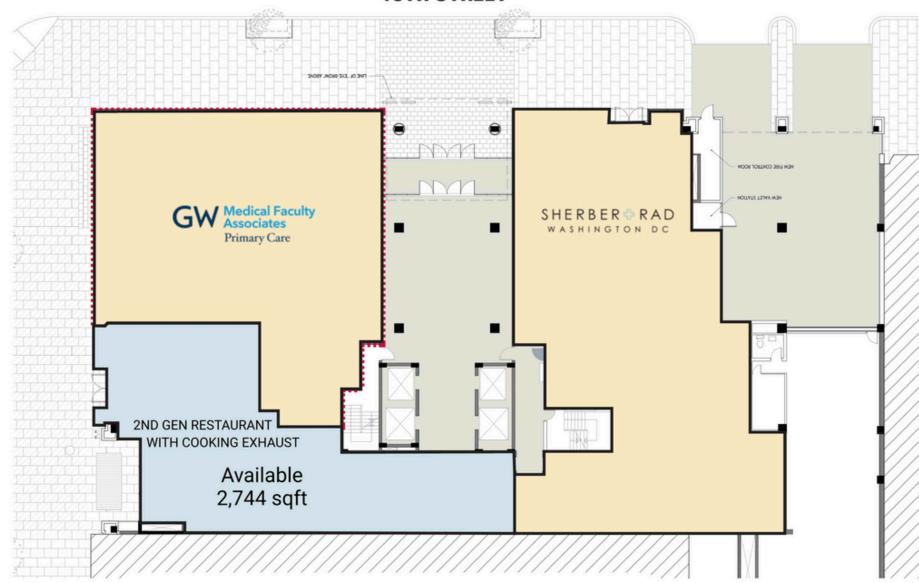

# 1101 15TH STREET WASHINGTON, DC

- I 2nd generation restaurant space available with cooking exhaust
- I Centrally located in the CBD and across from Mid Town Center Development, headquarters to Fannie Mae
- I Stellar street frontage on L Street
- I High pedestrian traffic on L Street with more than 100,000 employees within a 1/2-mile radius
- I Area restaurants include, Chipotle, Corner Bakery, Dauphines, Lincoln, Potbelly, Shoto, and Starbucks
- High traffic counts of 16,400 vehicles per day on 15th Street

#### **CO-TENANTS**