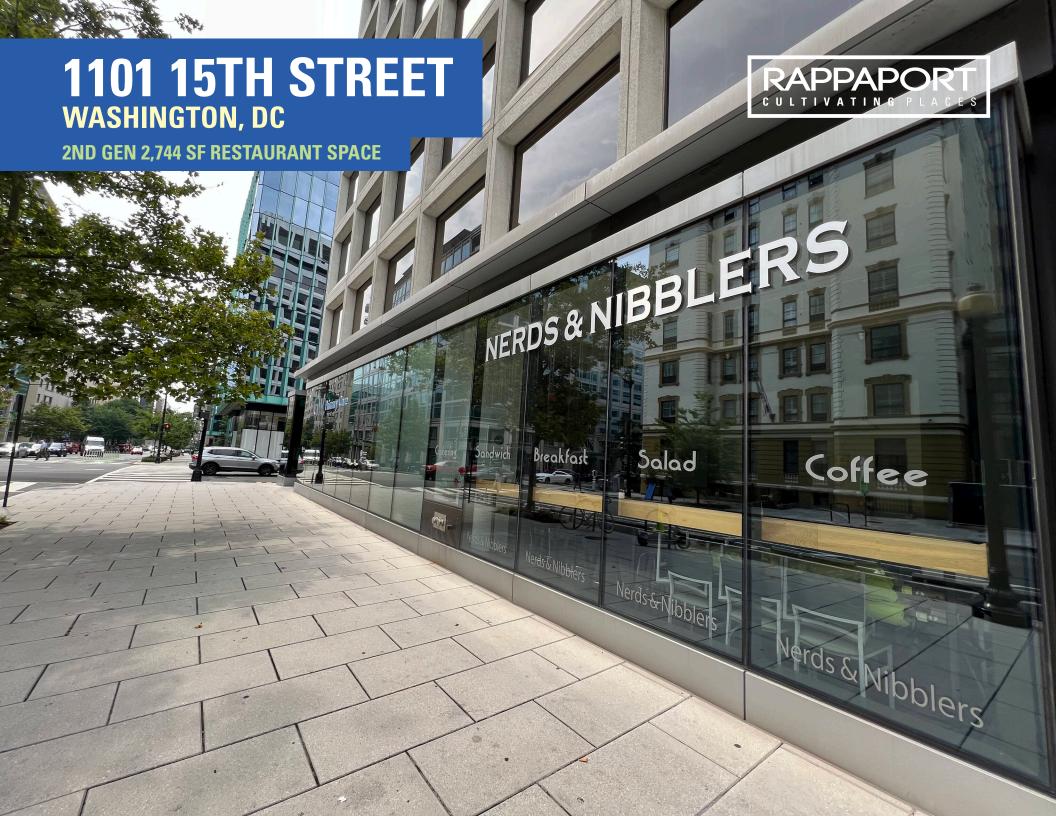

# 1101 15TH STREET WASHINGTON, DC

- I 2nd generation restaurant space available with cooking exhaust
- I Centrally located in the CBD and across from Mid Town Center Development, headquarters to Fannie Mae
- I Stellar street frontage on L Street
- I High pedestrian traffic on L Street with more than 100,000 employees within a 1/2-mile radius
- I Area restaurants include, Chipotle, Corner Bakery, Dauphines, Lincoln, Potbelly, Shoto, and Starbucks
- High traffic counts of 16,400 vehicles per day on 15th Street