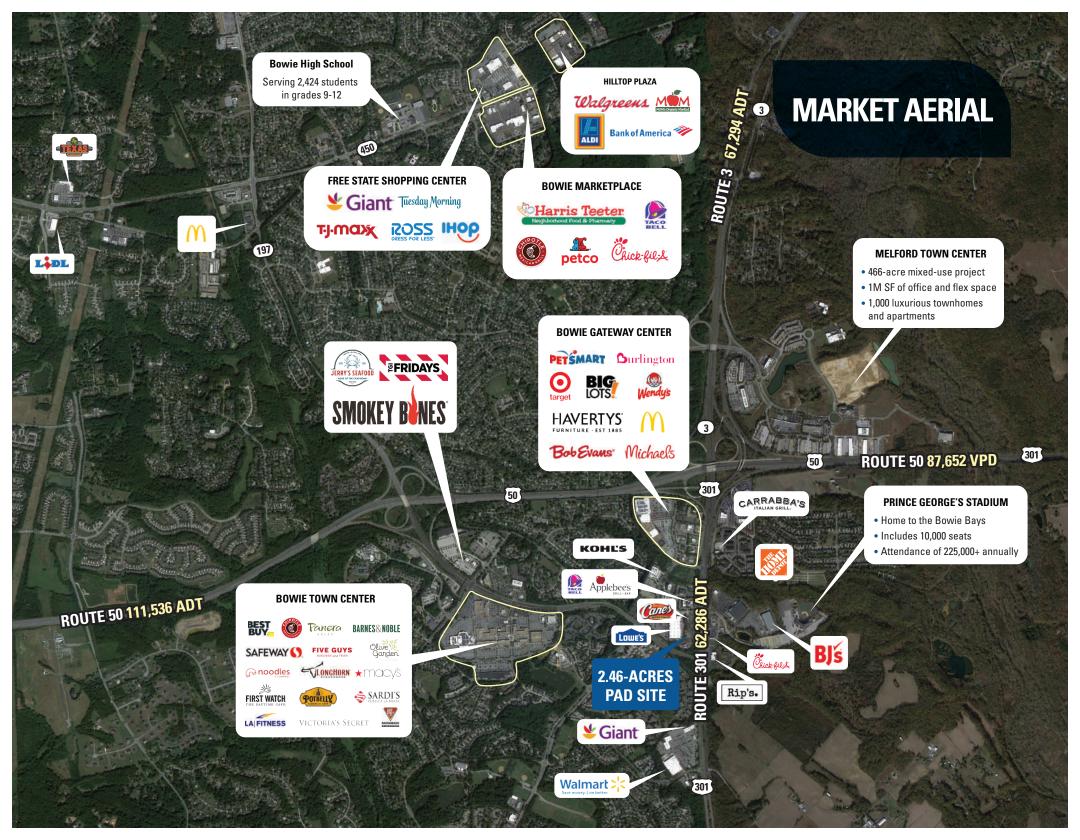

### HIGHLIGHTS

- Visible from Route 301 in Bowie, MD
- Shadow anchored by Lowe's, adjacent to future Raising Cane's
- Average Estimated Household Income \$141K within a 15 minute drive

JOIN NEARBY RETAILERS

COLLINGTON RD

LOWE'S

**NAVY** T **FEDERAL** T Credit Union

EBIC.

Î DU I

|                                           | <b>5 MINUTE DRIVE TIME</b> | <b>10 MINUTE DRIVE TIME</b> | 15 MINUTE DRIVE TIME |
|-------------------------------------------|----------------------------|-----------------------------|----------------------|
| ESTIMATED POPULATION (2021)               | 19,924                     | 61,376                      | 159,986              |
| ESTIMATED HOUSEHOLDS (2021)               | 7,915                      | 22,886                      | 57,068               |
| ESTIMATED AVERAGE HOUSEHOLD INCOME (2021) | \$115,856                  | \$137,924                   | \$141,375            |
| DAYTIME DEMOGRAPHICS AGE 16 YEARS OR OVER | 18,089                     | 49,237                      | 137,523              |