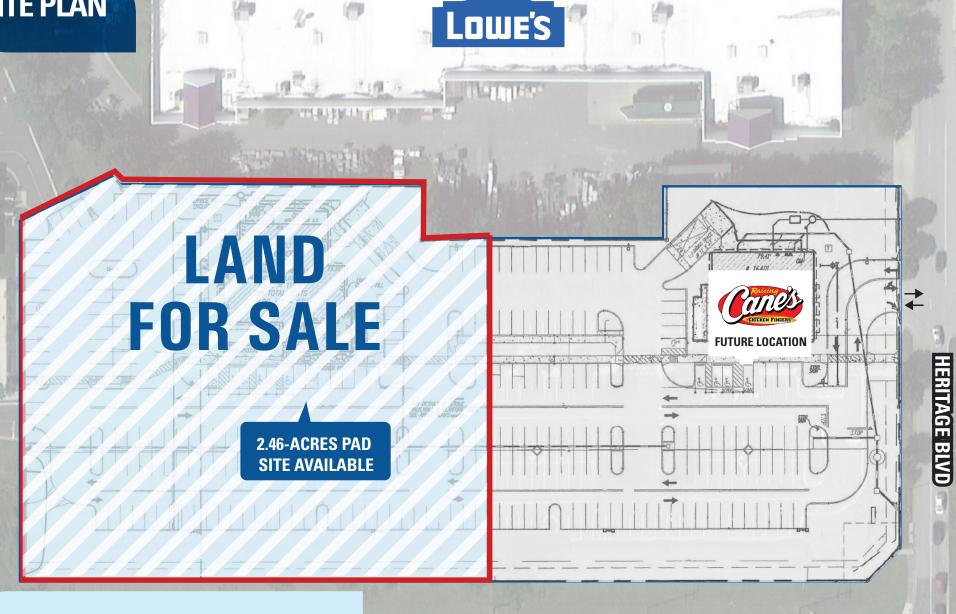

## FOR SALE

#### 16403 HERITAGE BLVD, **BOWIE, MD AVAILABLE 2.46 ACRES**

COLLINGTON RD

CHIEREN FINGERS **FUTURE LOCATION** 

#### THE OFFERING SIZE: 2.46-acres ZONING: CM

HERITAGE BLVD

301

**ROBERT CRAIN HWY 63,286 ADT** 

2.46-ACRES PAD SITE AVAILABLE

LAND

FOR SALE

### HIGHLIGHTS

- Visible from Route 301 in Bowie, MD
- Shadow anchored by Lowe's, adjacent to future Raising Cane's
- Average Estimated Household Income \$141K within a 15 minute drive

JOIN NEARBY RETAILERS

**SITE PLAN** 

6"15M

**ROBERT CRAIN HWY** 

301

10

Targeted by-right uses include but not limited to:

- All Food Establishments
- Medical & Dental

Gas Station