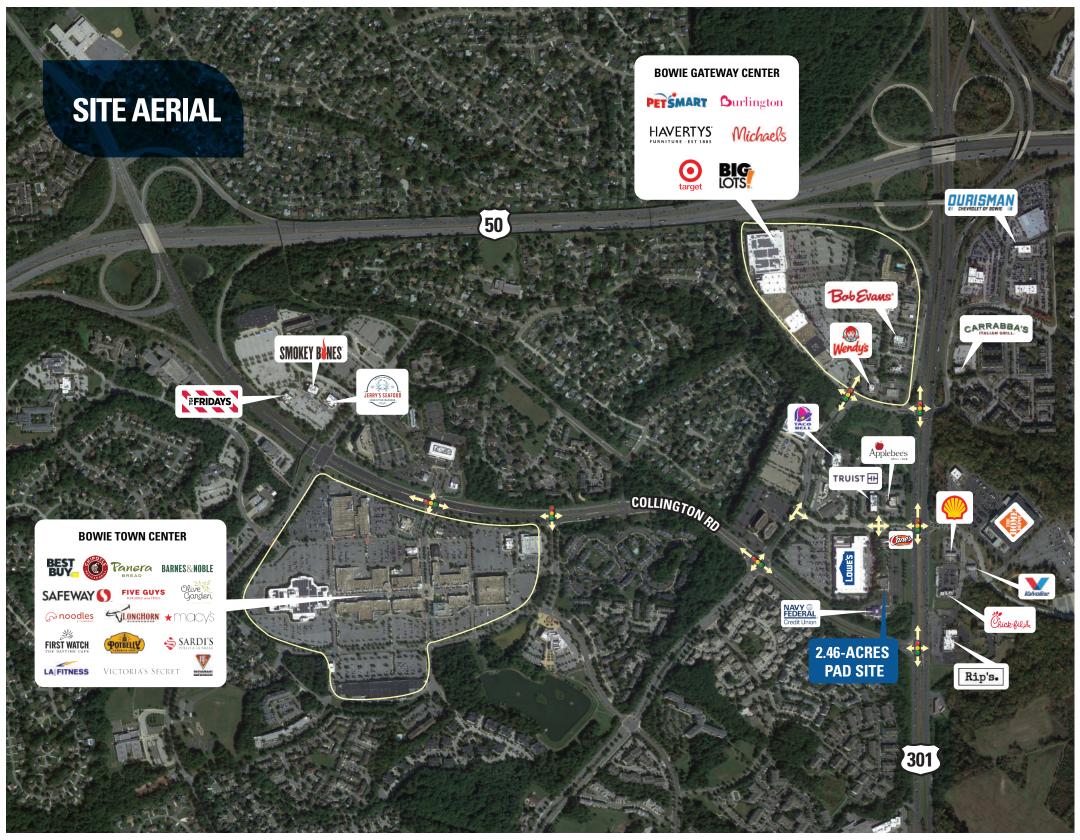

### HIGHLIGHTS

- Visible from Route 301 in Bowie, MD
- Shadow anchored by Lowe's, adjacent to future Raising Cane's
- Average Estimated Household Income \$141K within a 15 minute drive

JOIN NEARBY RETAILERS

COLLINGTON RD

LOWE'S

**NAVY** T **FEDERAL** T Credit Union

EBIC.

Î DU I

|                                           | <b>5 MINUTE DRIVE TIME</b> | <b>10 MINUTE DRIVE TIME</b> | 15 MINUTE DRIVE TIME |
|-------------------------------------------|----------------------------|-----------------------------|----------------------|
| ESTIMATED POPULATION (2021)               | 19,924                     | 61,376                      | 159,986              |
| ESTIMATED HOUSEHOLDS (2021)               | 7,915                      | 22,886                      | 57,068               |
| ESTIMATED AVERAGE HOUSEHOLD INCOME (2021) | \$115,856                  | \$137,924                   | \$141,375            |
| DAYTIME DEMOGRAPHICS AGE 16 YEARS OR OVER | 18,089                     | 49,237                      | 137,523              |