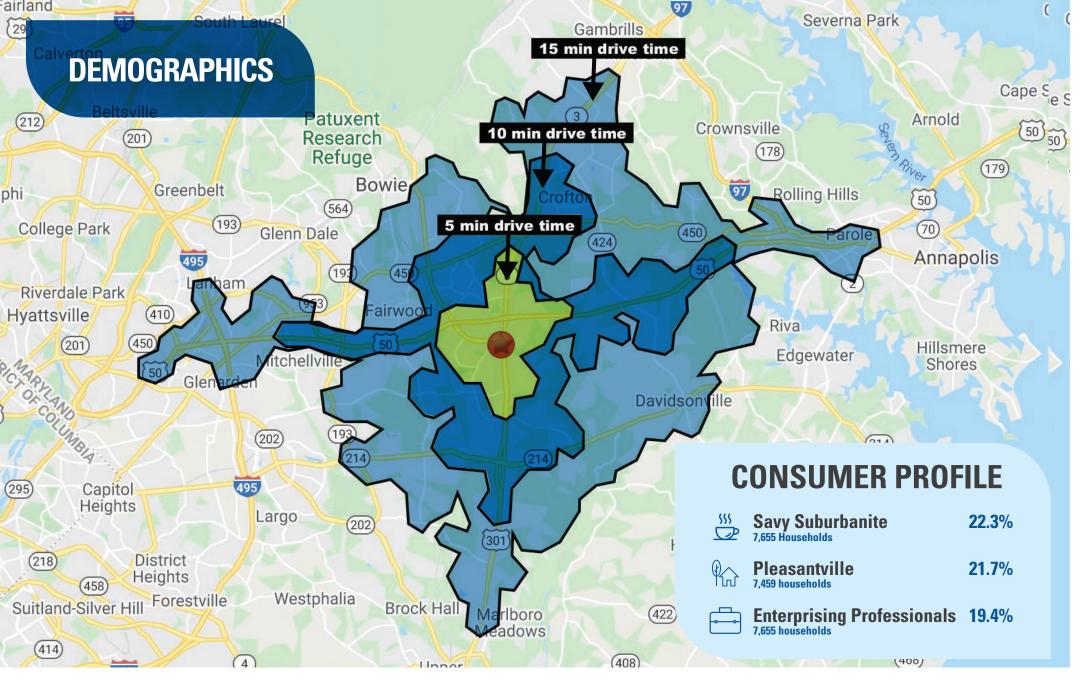

COLLINGTON RD

LOWE'S

**NAVY** T **FEDERAL** T Credit Union

EBIC.

Î DU I

|                                           | <b>5 MINUTE DRIVE TIME</b> | <b>10 MINUTE DRIVE TIME</b> | 15 MINUTE DRIVE TIME |
|-------------------------------------------|----------------------------|-----------------------------|----------------------|
| ESTIMATED POPULATION (2021)               | 19,924                     | 61,376                      | 159,986              |
| ESTIMATED HOUSEHOLDS (2021)               | 7,915                      | 22,886                      | 57,068               |
| ESTIMATED AVERAGE HOUSEHOLD INCOME (2021) | \$115,856                  | \$137,924                   | \$141,375            |
| DAYTIME DEMOGRAPHICS AGE 16 YEARS OR OVER | 18,089                     | 49,237                      | 137,523              |