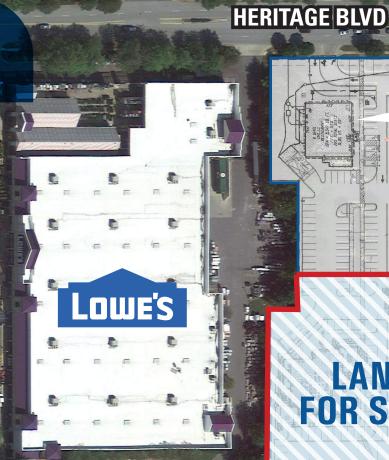

#### 16403 HERITAGE BLVD, **BOWIE, MD AVAILABLE 2.46 ACRES**

COLLINGTON RD

CHIEREN FINGERS **FUTURE LOCATION** 

#### THE OFFERING SIZE: 2.46-acres ZONING: CM

HERITAGE BLVD

301

**ROBERT CRAIN HWY 63,286 ADT** 

2.46-ACRES PAD SITE AVAILABLE

LAND

FOR SALE

### HIGHLIGHTS

- Visible from Route 301 in Bowie, MD
- Shadow anchored by Lowe's, adjacent to future Raising Cane's
- Average Estimated Household Income \$141K within a 15 minute drive

JOIN NEARBY RETAILERS