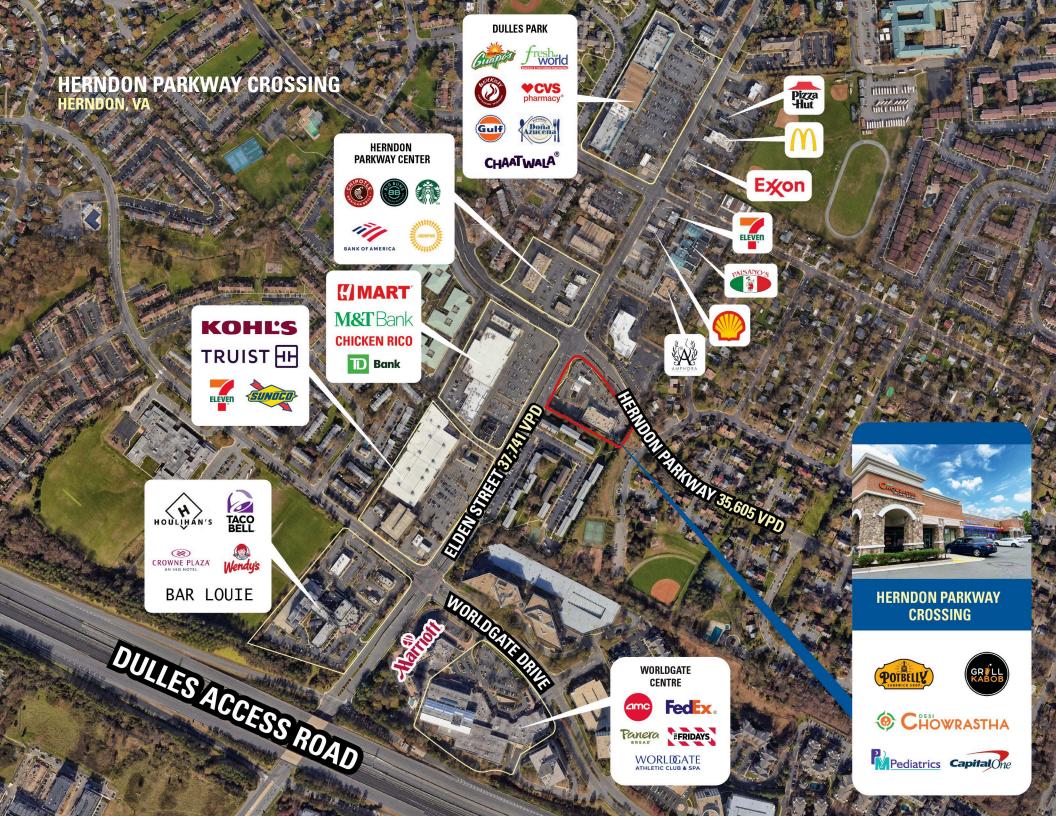

# HERNDON PARKWAY CROSSING HERNDON, VA

- 1,200 SF former Great Clips space available
- 1,525 SF former Jenny Craig space available
- I Well located in the city of Herndon with easy access off of Elden Street & Herndon Parkway
- I Visibility from the intersection of Elden Street & Herndon Parkway
- | Monument signage available
- 6.5 million SF of office space within 2 miles

### **DEMOGRAPHICS 2024**

|         |                               | 1 MILE                    | 3 MILES   | 5 MILES   |
|---------|-------------------------------|---------------------------|-----------|-----------|
|         | POPULATION                    | 26,321                    | 126,325   | 219,300   |
|         | DAYTIME<br>POPULATION         | 20,428                    | 90,820    | 148,180   |
| \$      | MEDIAN<br>HOUSEHOLD<br>INCOME | \$134,512                 | \$151,125 | \$161,130 |
| <u></u> | TRAFFIC COUNTS                | 39,700 on Herndon Parkway |           |           |