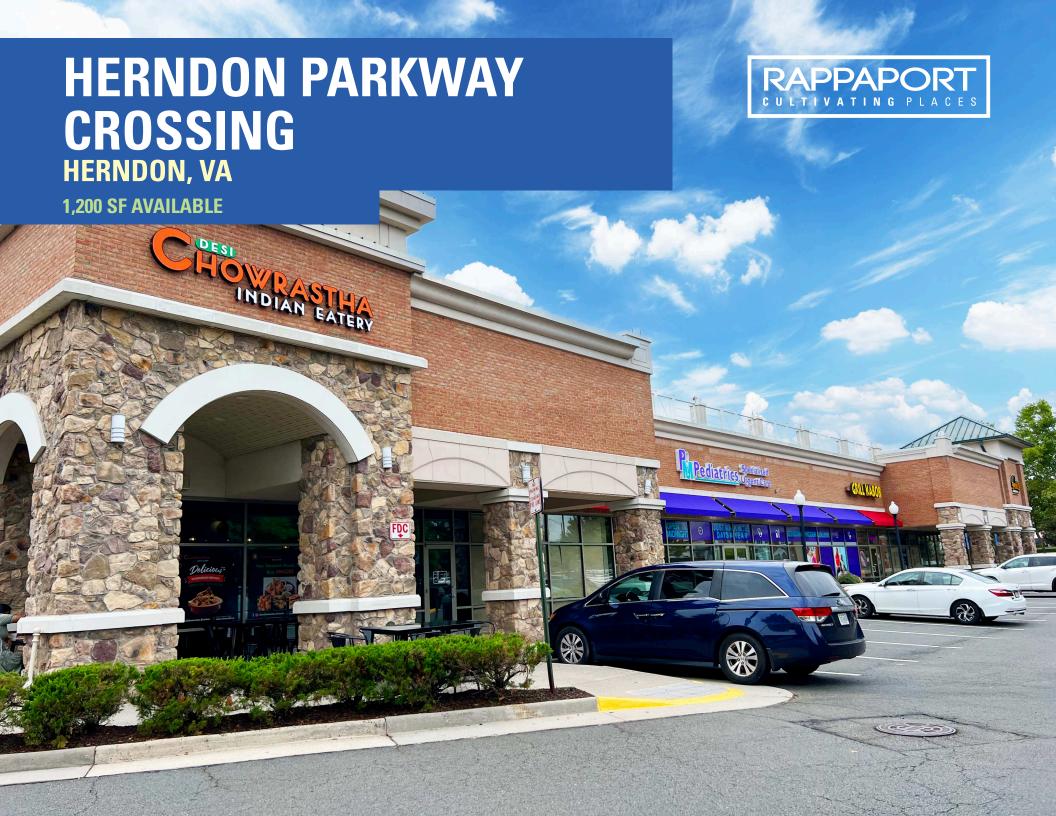

# HERNDON PARKWAY CROSSING HERNDON, VA

- 1,200 SF former Great Clips space available
- 1,525 SF former Jenny Craig space available
- I Well located in the city of Herndon with easy access off of Elden Street & Herndon Parkway
- I Visibility from the intersection of Elden Street & Herndon Parkway
- | Monument signage available
- 6.5 million SF of office space within 2 miles