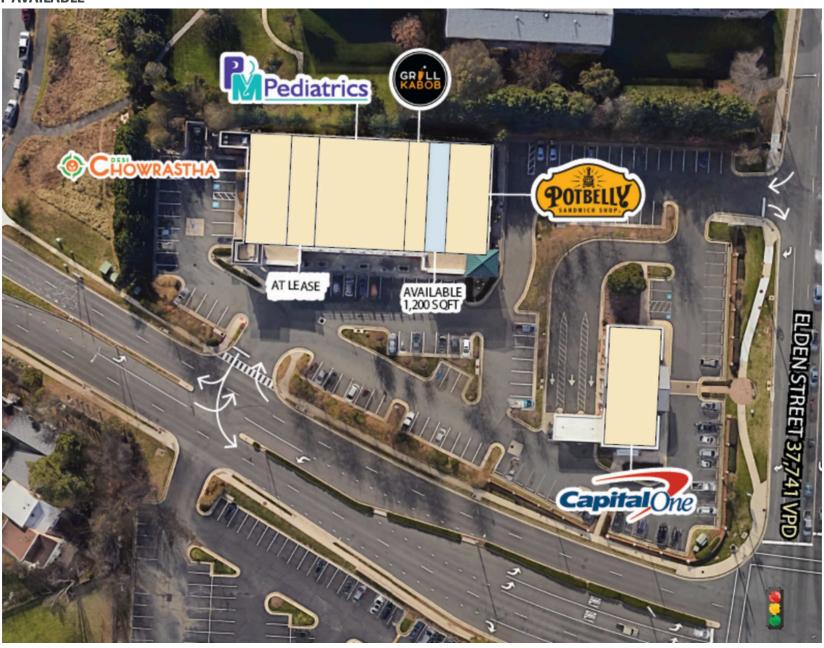

#### **CO-TENANTS**

## **SITE PLAN**

HERNDON PARKWAY CROSSING | HERNDON, VA 1,200 SF AVAILABLE