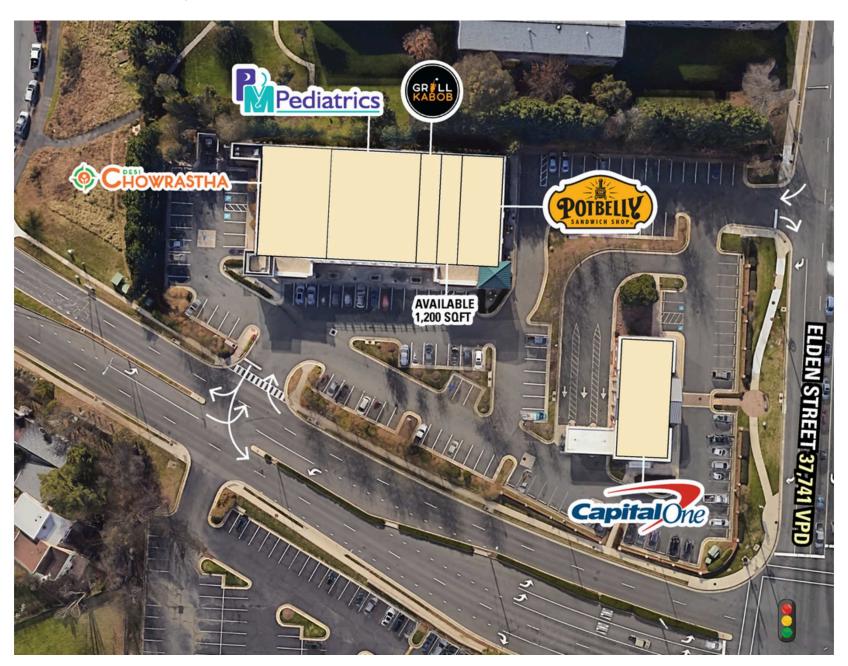

the intersection of Elden Street & Herndon Parkway
- | Monument signage available
- | 6.5 million SF of office space within 2 miles

## **DEMOGRAPHICS 2025**

|    |                               | 1 MILE                    | 3 MILES   | 5 MILES   |
|----|-------------------------------|---------------------------|-----------|-----------|
| İ  | POPULATION                    | 26,321                    | 126,325   | 219,300   |
|    | DAYTIME<br>POPULATION         | 20,428                    | 90,820    | 148,180   |
| \$ | MEDIAN<br>HOUSEHOLD<br>INCOME | \$134,512                 | \$151,125 | \$161,130 |
|    | TRAFFIC COUNTS                | 39,700 on Herndon Parkway |           |           |

#### **CO-TENANTS**

















# **SITE PLAN**

HERNDON PARKWAY CROSSING | HERNDON, VA





## HERNDON PARKWAY CROSSING | 905 HERNDON PARKWAY, HERNDON, VA

Keegan Kelly | kkelly@rappaportco.com | 703.268.0146

rappaportco.com