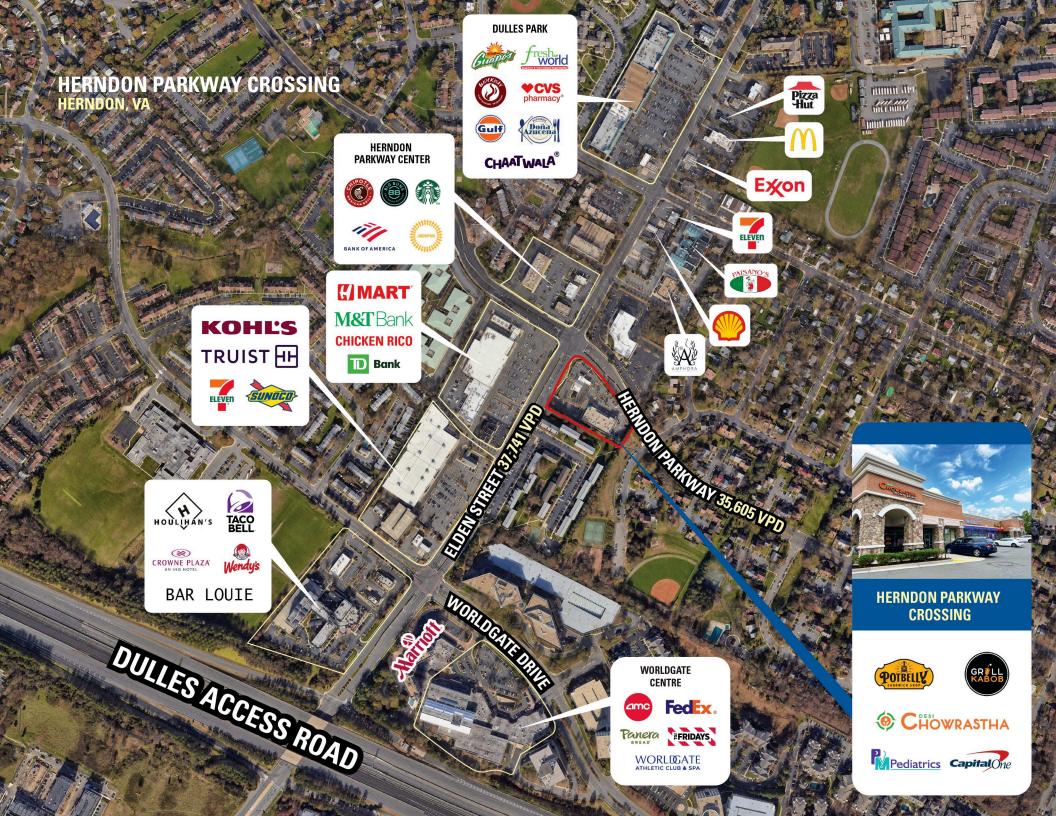

# HERNDON PARKWAY CROSSING HERNDON, VA

- I Well located in the city of Herndon with easy access off of Elden Street & Herndon Parkway
- I Visibility from the intersection of Elden Street & Herndon Parkway
- | Monument signage available
- | 6.5 million SF of office space within 2 miles

## **DEMOGRAPHICS 2025**

|    |                               | 1 MILE                    | 3 MILES   | 5 MILES   |
|----|-------------------------------|---------------------------|-----------|-----------|
| İ  | POPULATION                    | 26,321                    | 126,325   | 219,300   |
|    | DAYTIME<br>POPULATION         | 20,428                    | 90,820    | 148,180   |
| \$ | MEDIAN<br>HOUSEHOLD<br>INCOME | \$134,512                 | \$151,125 | \$161,130 |
|    | TRAFFIC COUNTS                | 39,700 on Herndon Parkway |           |           |