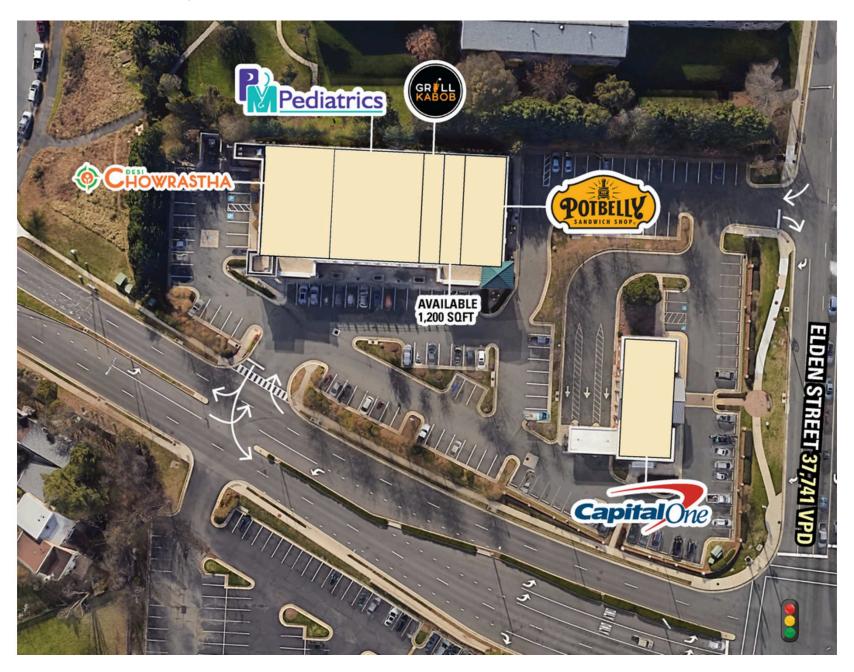

the intersection of Elden Street & Herndon Parkway
- | Monument signage available
- | 6.5 million SF of office space within 2 miles

## **DEMOGRAPHICS 2025**

|    |                               | 1 MILE                    | 3 MILES   | 5 MILES   |
|----|-------------------------------|---------------------------|-----------|-----------|
| İ  | POPULATION                    | 26,321                    | 126,325   | 219,300   |
|    | DAYTIME<br>POPULATION         | 20,428                    | 90,820    | 148,180   |
| \$ | MEDIAN<br>HOUSEHOLD<br>INCOME | \$134,512                 | \$151,125 | \$161,130 |
|    | TRAFFIC COUNTS                | 39,700 on Herndon Parkway |           |           |

#### **CO-TENANTS**

















# **SITE PLAN**

HERNDON PARKWAY CROSSING | HERNDON, VA





## HERNDON PARKWAY CROSSING | 905 HERNDON PARKWAY, HERNDON, VA

Keegan Kelly | kkelly@rappaportco.com | 703.268.0146

rappaportco.com