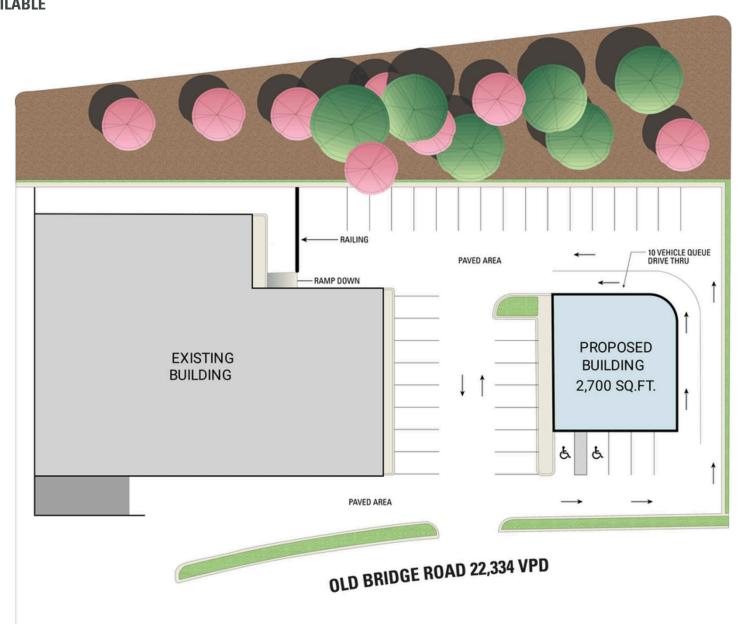

cated less than one mile from the Occoquan Historic District, a waterfront downtown with popular retail and dining options

### **DEMOGRAPHICS 2024**

|          |                       | 1 MILE                    | 3 MILES   | 5 MILES   |
|----------|-----------------------|---------------------------|-----------|-----------|
| İ        | POPULATION            | 12,354                    | 74,217    | 199,122   |
|          | DAYTIME<br>POPULATION | 10,532                    | 60,005    | 155,870   |
| \$       | HOUSEHOLD<br>INCOME   | \$100,751                 | \$110,333 | \$123,587 |
| <b>~</b> | TRAFFIC COUNTS        | 46,680 on Old Bridge Road |           |           |

#### **CO-TENANTS**















## **SITE PLAN**

# 1330 OLD BRIDGE ROAD | WOODBRIDGE, VA

2,700 SF AVAILABLE





### 1330 OLD BRIDGE ROAD | , WOODBRIDGE, VA

Chris Pamboukian | cpamboukian@rappaportco.com | 571.382.1217 rappaportco.com