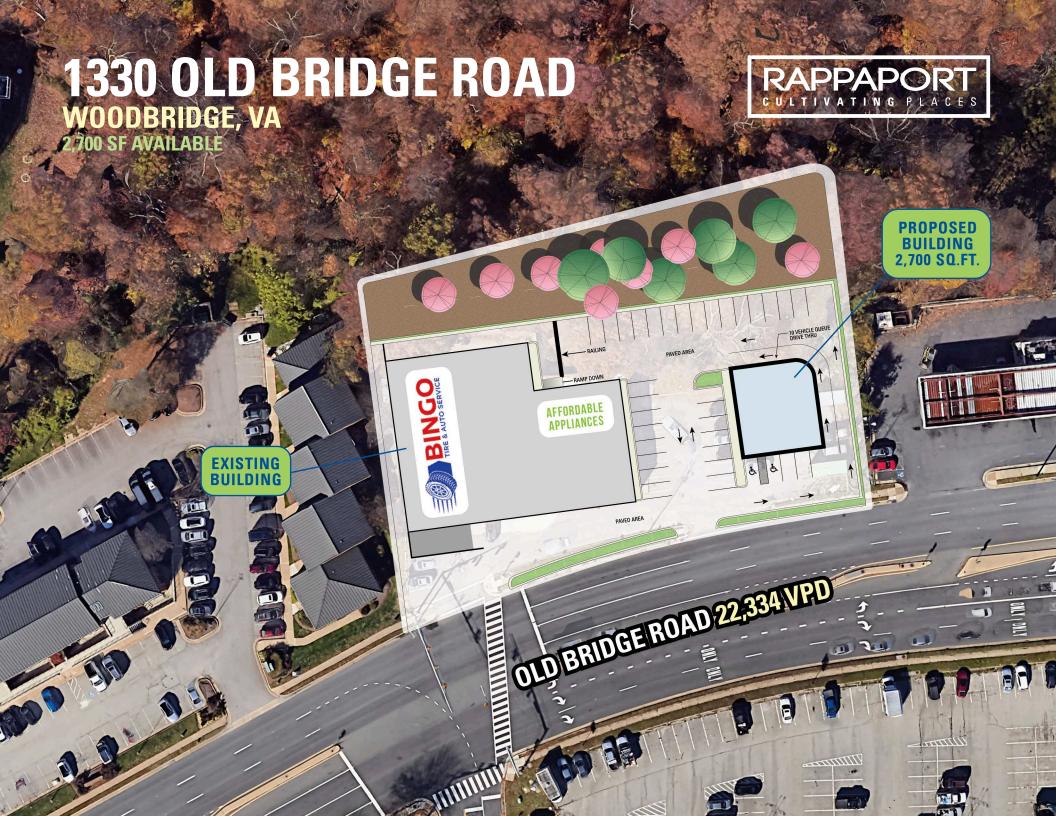

# 1330 OLD BRIDGE ROAD WOODBRIDGE, VA

- Pad site, ideal for QSR with drive-thru
- | Conveniently situated just off I-95
- I Located less than one mile from the Occoquan Historic District, a waterfront downtown with popular retail and dining options

### **DEMOGRAPHICS 2024**

|          |                       | 1 MILE                    | 3 MILES   | 5 MILES   |
|----------|-----------------------|---------------------------|-----------|-----------|
| İ        | POPULATION            | 12,354                    | 74,217    | 199,122   |
|          | DAYTIME<br>POPULATION | 10,532                    | 60,005    | 155,870   |
| \$       | HOUSEHOLD<br>INCOME   | \$100,751                 | \$110,333 | \$123,587 |
| <b>~</b> | TRAFFIC COUNTS        | 46,680 on Old Bridge Road |