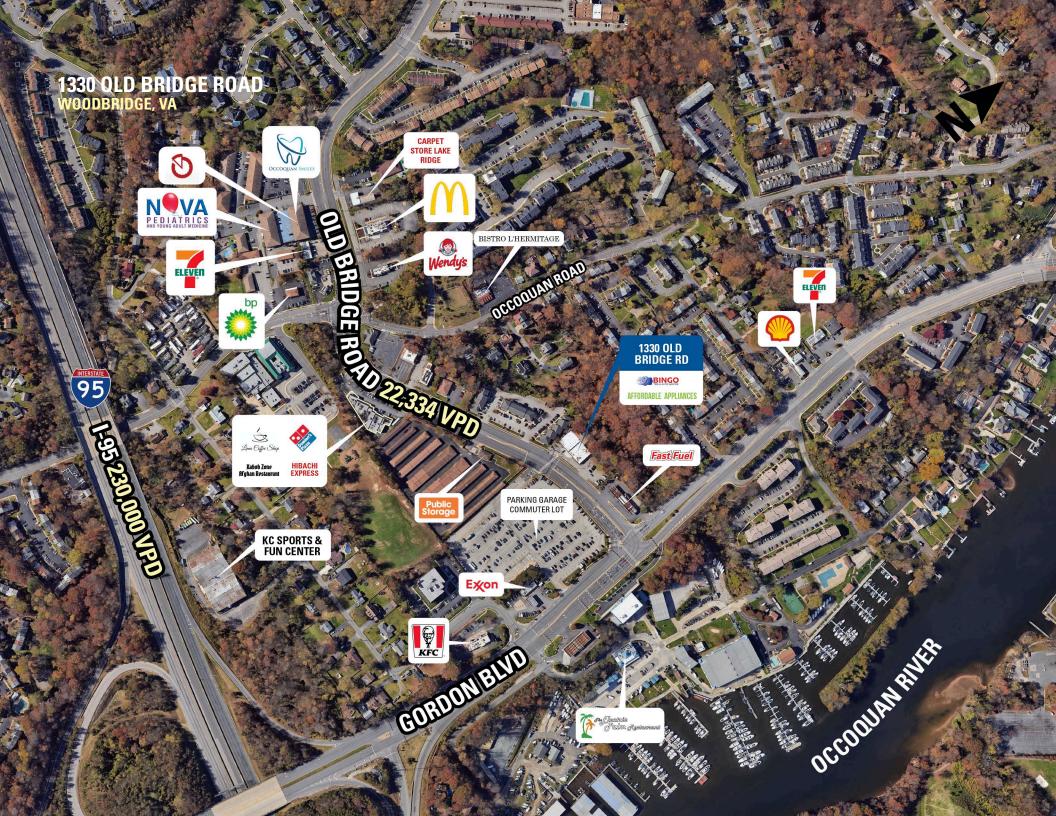

ite, ideal for QSR with drive-thru
- | Conveniently situated just off I-95
- I Located less than one mile from the Occoquan Historic District, a waterfront downtown with popular retail and dining options

### **DEMOGRAPHICS 2024**

|          |                       | 1 MILE                    | 3 MILES   | 5 MILES   |
|----------|-----------------------|---------------------------|-----------|-----------|
| İ        | POPULATION            | 12,354                    | 74,217    | 199,122   |
|          | DAYTIME<br>POPULATION | 10,532                    | 60,005    | 155,870   |
| \$       | HOUSEHOLD<br>INCOME   | \$100,751                 | \$110,333 | \$123,587 |
| <b>~</b> | TRAFFIC COUNTS        | 46,680 on Old Bridge Road |           |           |

#### **CO-TENANTS**















## **SITE PLAN**

# 1330 OLD BRIDGE ROAD | WOODBRIDGE, VA

2,700 SF AVAILABLE





### 1330 OLD BRIDGE ROAD | , WOODBRIDGE, VA

Chris Pamboukian | cpamboukian@rappaportco.com | 571.382.1217 rappaportco.com