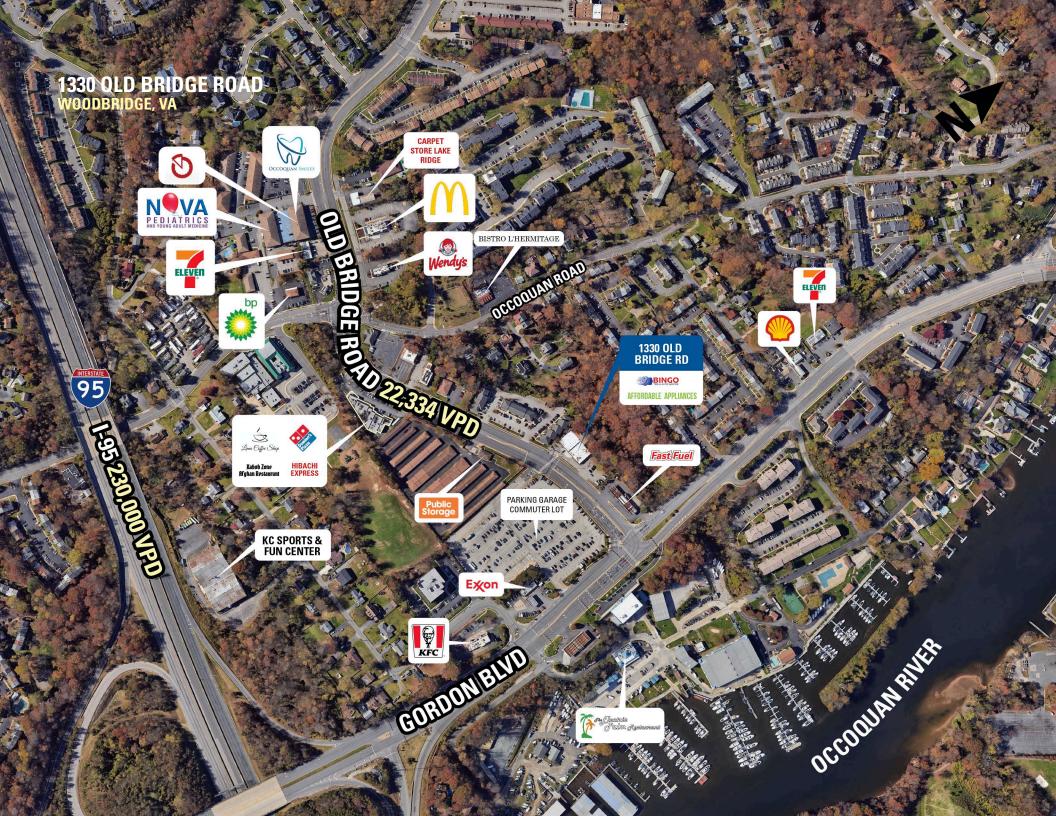

### **DEMOGRAPHICS 2024**

|          |                       | 1 MILE                    | 3 MILES   | 5 MILES   |
|----------|-----------------------|---------------------------|-----------|-----------|
| İ        | POPULATION            | 12,354                    | 74,217    | 199,122   |
|          | DAYTIME<br>POPULATION | 10,532                    | 60,005    | 155,870   |
| \$       | HOUSEHOLD<br>INCOME   | \$100,751                 | \$110,333 | \$123,587 |
| <b>~</b> | TRAFFIC COUNTS        | 46,680 on Old Bridge Road |           |           |

#### **CO-TENANTS**