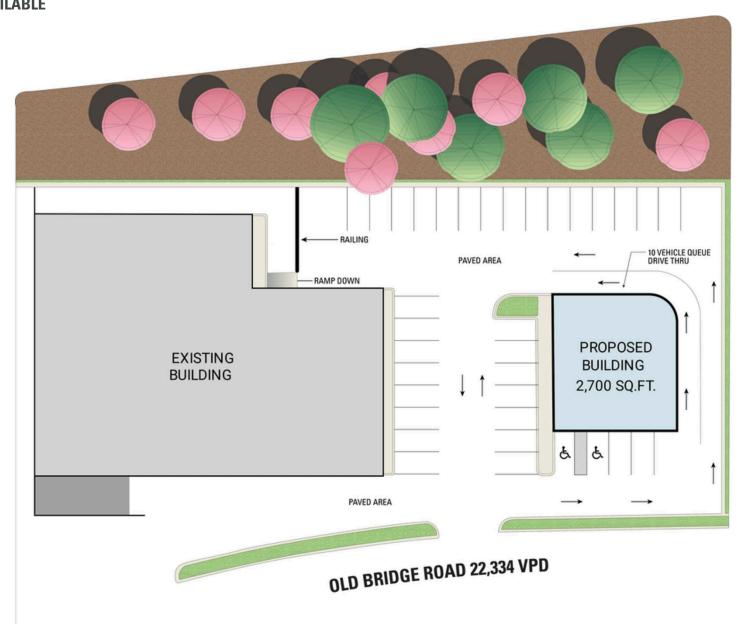

cated less than one mile from the Occoquan Historic District, a waterfront downtown with popular retail and dining options

### **DEMOGRAPHICS 2024**

|          |                       | 1 MILE                    | 3 MILES   | 5 MILES   |
|----------|-----------------------|---------------------------|-----------|-----------|
| İ        | POPULATION            | 12,354                    | 74,217    | 199,122   |
|          | DAYTIME<br>POPULATION | 10,532                    | 60,005    | 155,870   |
| \$       | HOUSEHOLD<br>INCOME   | \$100,751                 | \$110,333 | \$123,587 |
| <b>~</b> | TRAFFIC COUNTS        | 46,680 on Old Bridge Road |           |           |

#### **CO-TENANTS**















## **SITE PLAN**

# 1330 OLD BRIDGE ROAD | WOODBRIDGE, VA

2,700 SF AVAILABLE





### 1330 OLD BRIDGE ROAD | , WOODBRIDGE, VA

Chris Pamboukian | cpamboukian@rappaportco.com | 571.437.4524 rappaportco.com