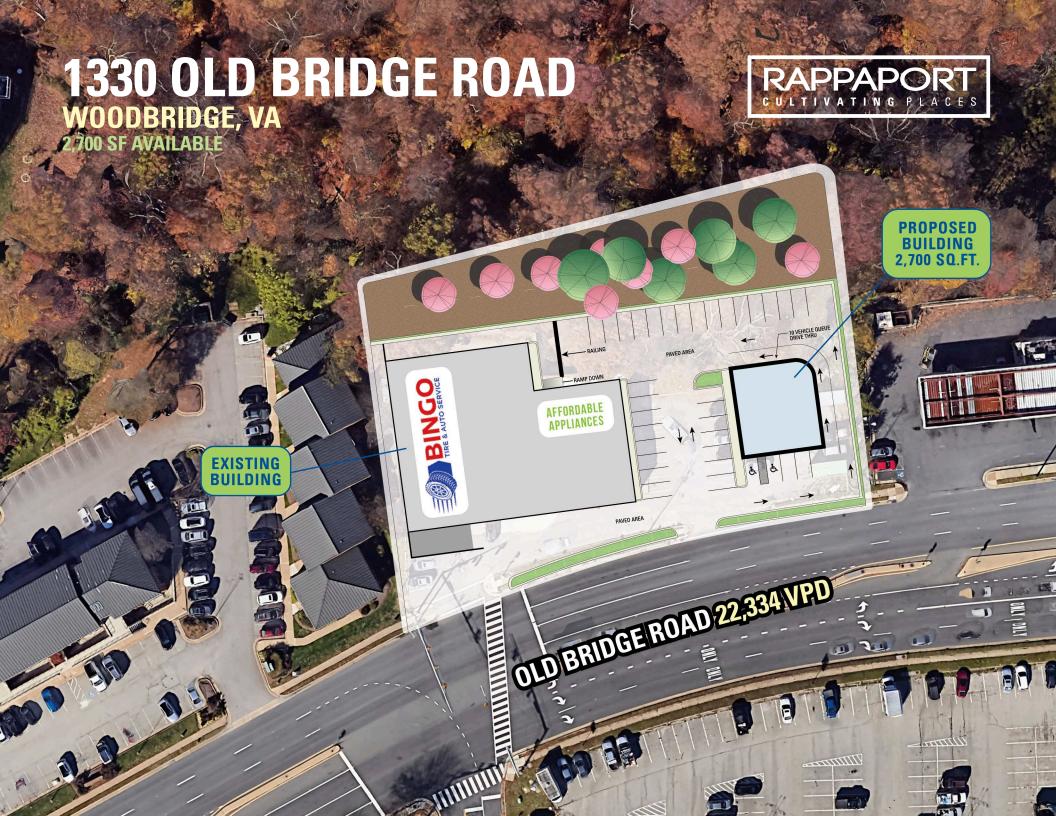

# 1330 OLD BRIDGE ROAD WOODBRIDGE, VA

- Pad site, ideal for QSR with drive-thru
- | Conveniently situated just off I-95
- I Located less than one mile from the Occoquan Historic District, a waterfront downtown with popular retail and dining options

## **SITE PLAN**

# 1330 OLD BRIDGE ROAD | WOODBRIDGE, VA

2,700 SF AVAILABLE