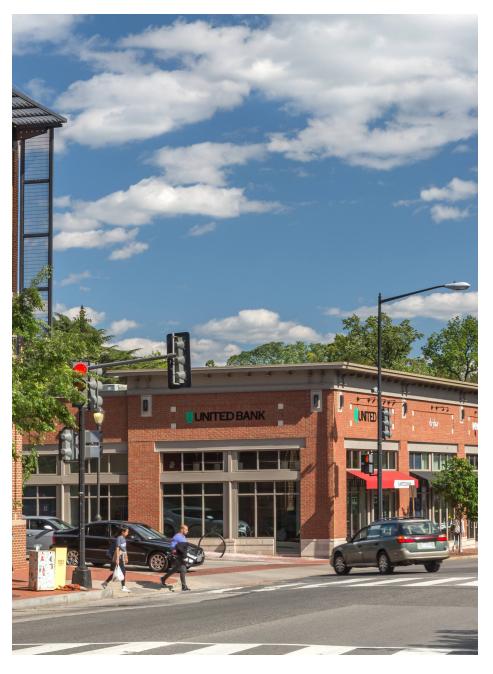

#### **WASHINGTON, DC**

- I 13,801 SF open-air neighborhood center adjacent to the 67,039 SF Safeway
- | Excellent visibility with 18,000 vehicles driving by the site daily
- I Situated in the highly affluent north Georgetown/Glover Park neighborhoods
- I Co-tenants include United Bank, Drybar, and Paisano
- I Noodles & co space coming available on July 1, 2023.

# GEORGETOWN SHOPS | WASHINGTON, DC

| #    | SQ. FT | MERCHANT                | #   | SQ. FT | MERCHANT    | #   | SQ. FT | MERCHANT         |
|------|--------|-------------------------|-----|--------|-------------|-----|--------|------------------|
| 100  | 3,141  | Available               | 104 | 1,365  | Paisano's   | 110 | 776    | Perfect Eyebrows |
| 102B | 1,436  | Available               | 106 | 1,983  | United Bank |     |        |                  |
| 102A | 3,234  | Orangetheory<br>Fitness | 108 | 1,664  | DryBar      |     |        |                  |