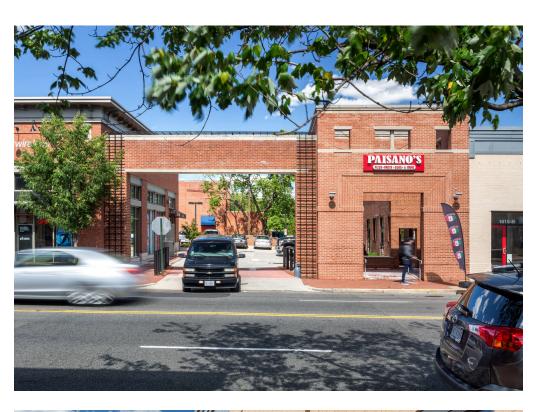

#### **WASHINGTON, DC**

- I 13,801 SF open-air neighborhood center adjacent to the 67,039 SF Safeway
- | Excellent visibility with 18,000 vehicles driving by the site daily
- I Situated in the highly affluent north Georgetown/Glover Park neighborhoods
- I Co-tenants include United Bank, Drybar, and Paisano
- I Noodles & co space coming available on July 1, 2023.

# GEORGETOWN SHOPS | WASHINGTON, DC

| #    | SQ. FT | MERCHANT                | #   | SQ. FT | MERCHANT    | #   | SQ. FT | MERCHANT         |
|------|--------|-------------------------|-----|--------|-------------|-----|--------|------------------|
| 100  | 3,141  | Available               | 104 | 1,365  | Paisano's   | 110 | 776    | Perfect Eyebrows |
| 102B | 1,436  | Available               | 106 | 1,983  | United Bank |     |        |                  |
| 102A | 3,234  | Orangetheory<br>Fitness | 108 | 1,664  | DryBar      |     |        |                  |