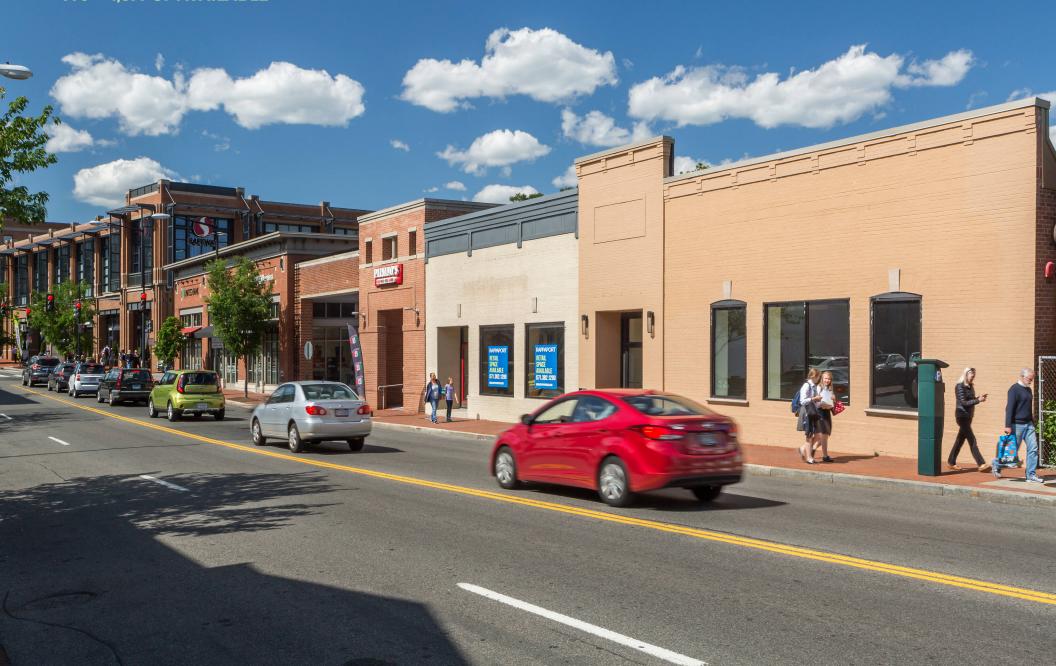

# GEORGETOWN SHOPS WASHINGTON, DC 776 - 4,577 SF AVAILABLE

#### **WASHINGTON, DC**

- I 13,801 SF open-air neighborhood center adjacent to the 67,039 SF Safeway
- | Excellent visibility with 18,000 vehicles driving by the site daily
- I Situated in the highly affluent north Georgetown/Glover Park neighborhoods
- I Co-tenants include United Bank, Drybar, and Paisano
- I Noodles & co space coming available on July 1, 2023.