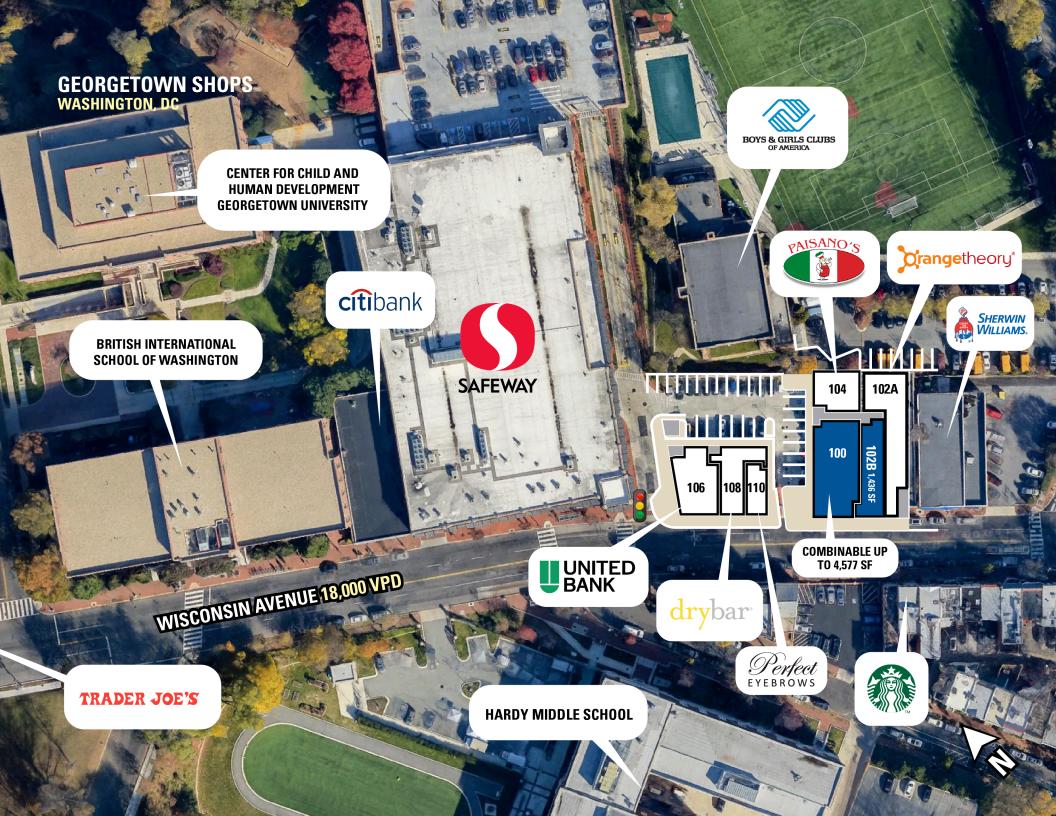

## **GEORGETOWN SHOPS**

#### **WASHINGTON, DC**

- I 13,801 SF open-air neighborhood center adjacent to the 67,039 SF Safeway
- | Excellent visibility with 18,000 vehicles driving by the site daily
- I Situated in the highly affluent north Georgetown/Glover Park neighborhoods
- I Co-tenants include United Bank, Drybar, and Paisano
- I Noodles & co space coming available on July 1, 2023.

#### **AREA RETAILERS**

# GEORGETOWN SHOPS | WASHINGTON, DC

| #    | SQ. FT | MERCHANT                | #   | SQ. FT | MERCHANT    | #   | SQ. FT | MERCHANT         |
|------|--------|-------------------------|-----|--------|-------------|-----|--------|------------------|
| 100  | 3,141  | Available               | 104 | 1,365  | Paisano's   | 110 | 776    | Perfect Eyebrows |
| 102B | 1,436  | Available               | 106 | 1,983  | United Bank |     |        |                  |
| 102A | 3,234  | Orangetheory<br>Fitness | 108 | 1,664  | DryBar      |     |        |                  |