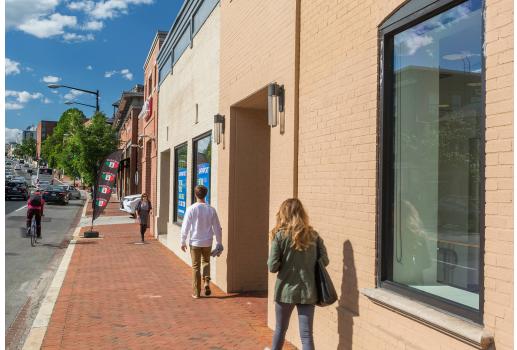

#### **WASHINGTON, DC**

- I 13,801 SF open-air neighborhood center adjacent to the 67,039 SF Safeway
- | Excellent visibility with 18,000 vehicles driving by the site daily
- I Situated in the highly affluent north Georgetown/Glover Park neighborhoods
- I Co-tenants include United Bank, Drybar, and Paisano
- I Noodles & co space coming available on July 1, 2023.

## **NEW SITE PLAN**

GEORGETOWN SHOPS | WASHINGTON, DC

776 – 4,577 SF AVAILABLE