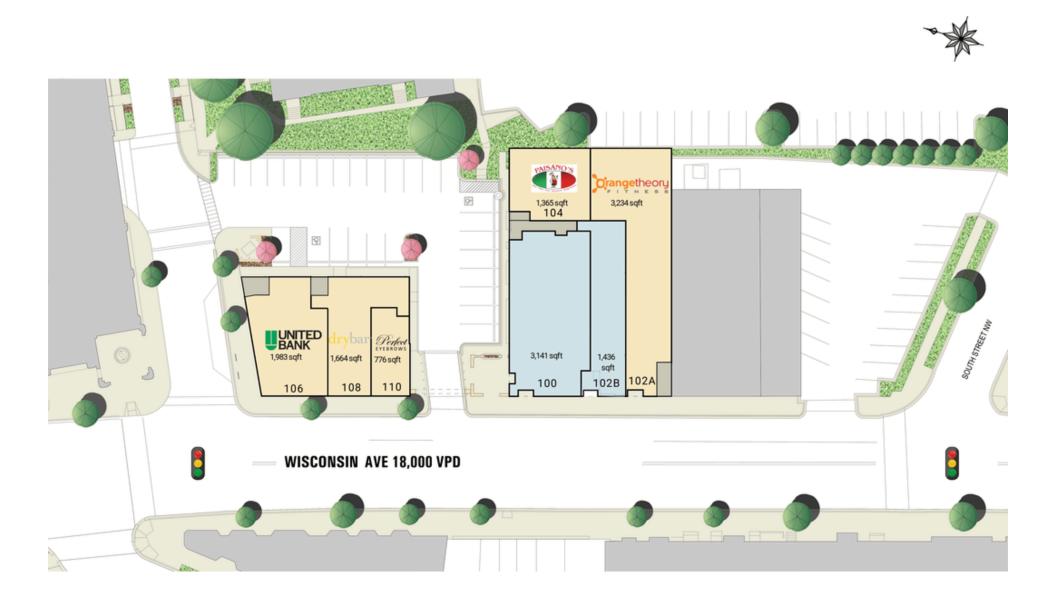

## **NEW SITE PLAN**

GEORGETOWN SHOPS | WASHINGTON, DC

776 – 4,577 SF AVAILABLE

# **TENANT LIST**

# GEORGETOWN SHOPS | WASHINGTON, DC

| #    | SQ. FT | MERCHANT                | #   | SQ. FT | MERCHANT    | #   | SQ. FT | MERCHANT         |
|------|--------|-------------------------|-----|--------|-------------|-----|--------|------------------|
| 100  | 3,141  | Available               | 104 | 1,365  | Paisano's   | 110 | 776    | Perfect Eyebrows |
| 102B | 1,436  | Available               | 106 | 1,983  | United Bank |     |        |                  |
| 102A | 3,234  | Orangetheory<br>Fitness | 108 | 1,664  | DryBar      |     |        |                  |