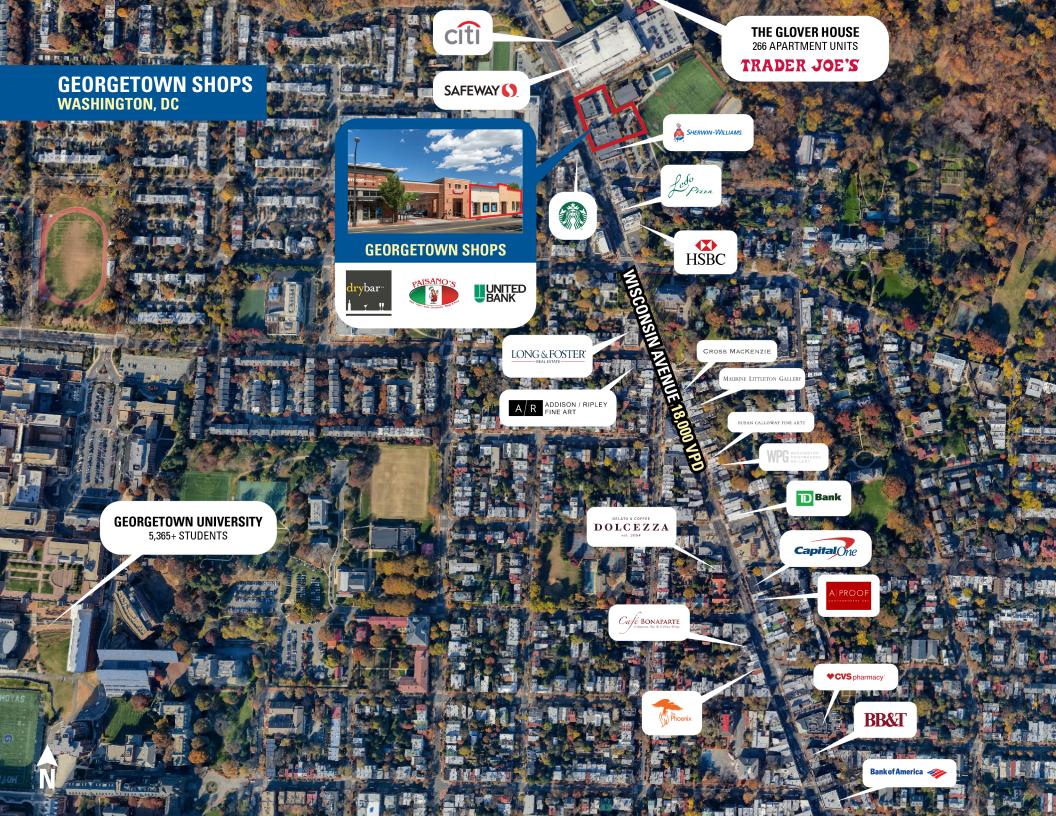

#### **WASHINGTON, DC**

- I 13,801 SF open-air neighborhood center adjacent to the 67,039 SF Safeway
- | Excellent visibility with 18,000 vehicles driving by the site daily
- I Situated in the highly affluent north Georgetown/Glover Park neighborhoods
- I Co-tenants include United Bank, Drybar, and Paisano
- I Noodles & co space coming available on July 1, 2023.

#### **AREA RETAILERS**