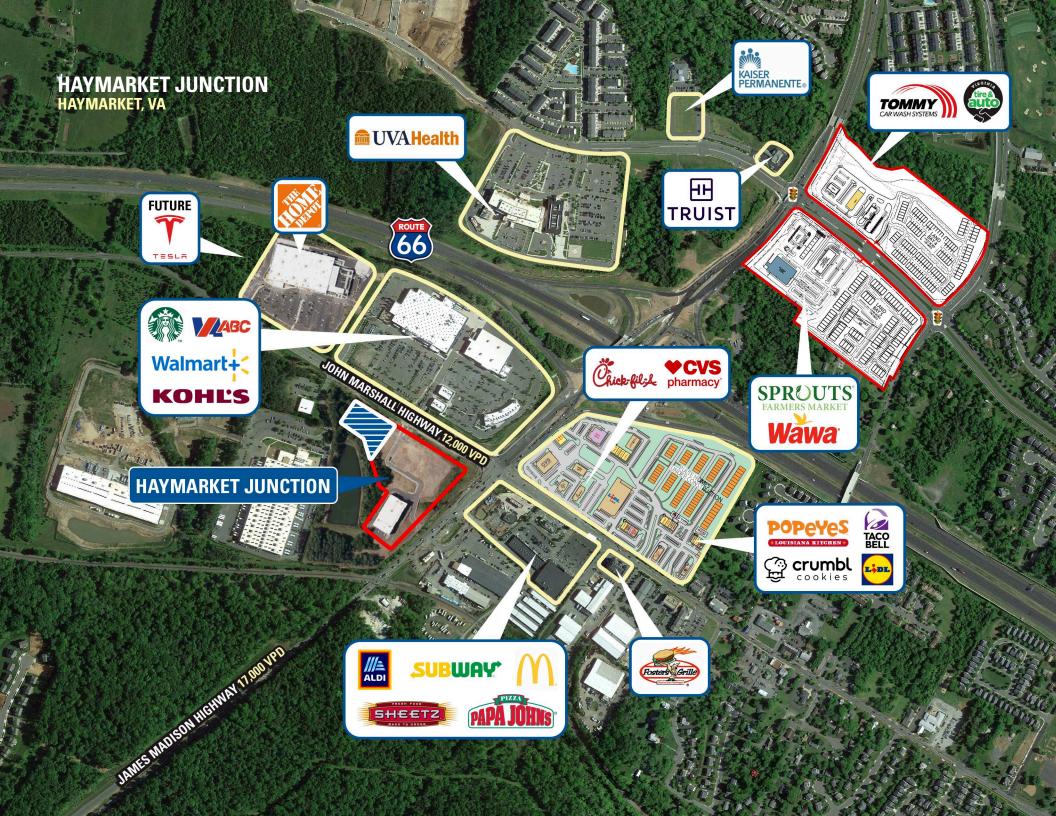

## HAYMARKET JUNCTION HAYMARKET, VA

- I .87-acre pad site opportunity with direct visibility from John Marshall Highway
- I Conveniently located off I-66, James Madison Hwy (Rt 15), and directly across from the dominant center in the trade area
- I Proximate area retailers include Walmart, Kohls, Lidl, Home Depot, Tesla, Sheetz, and Chick-fil-a
- I Located at a lighted intersection with other national pad users

## **CO-TENANTS**