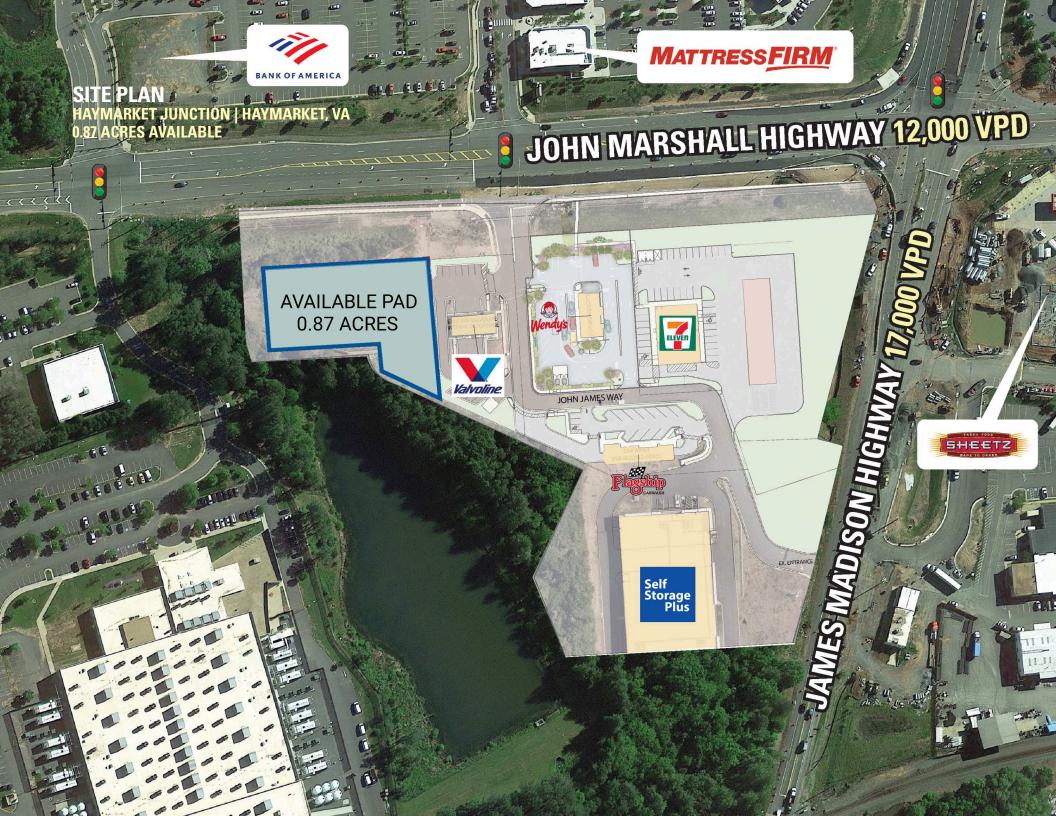

## HAYMARKET JUNCTION HAYMARKET, VA

- I .87-acre pad site opportunity with direct visibility from John Marshall Highway
- I Conveniently located off I-66, James Madison Hwy (Rt 15), and directly across from the dominant center in the trade area
- I Proximate area retailers include Walmart, Kohls, Lidl, Home Depot, Tesla, Sheetz, and Chick-fil-a
- I Located at a lighted intersection with other national pad users