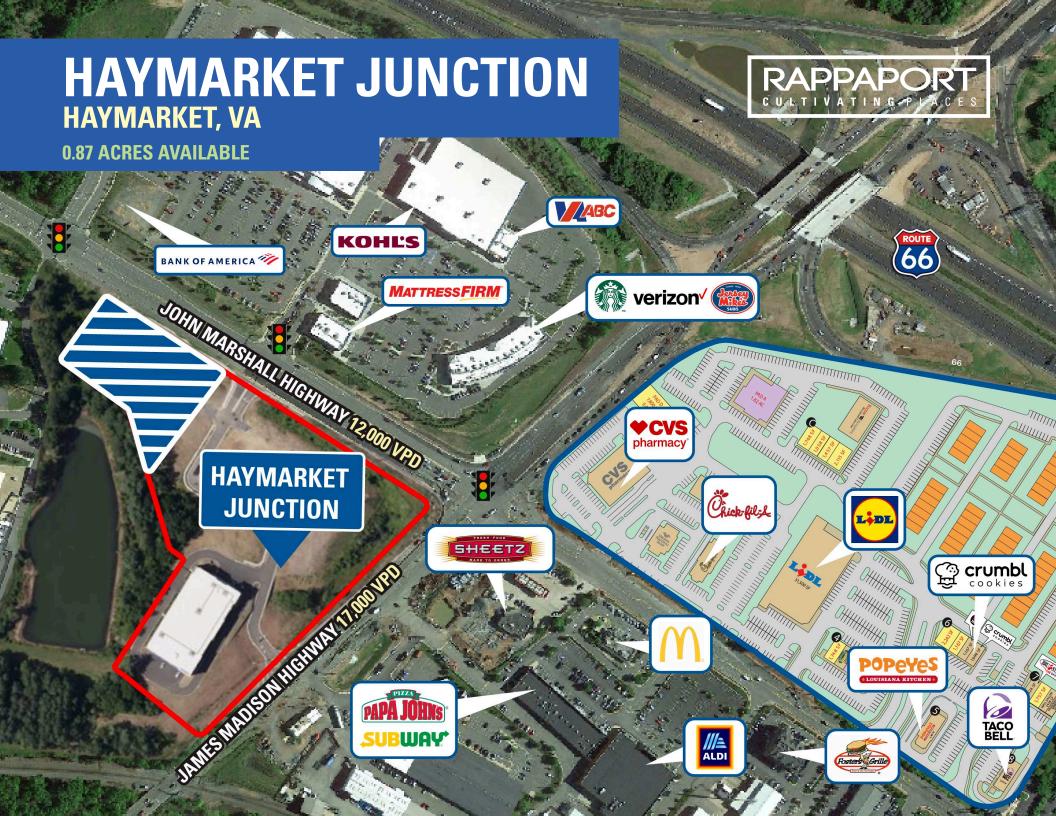

## HAYMARKET JUNCTION HAYMARKET, VA

- I .87-acre pad site opportunity with direct visibility from John Marshall Highway
- I Conveniently located off I-66, James Madison Hwy (Rt 15), and directly across from the dominant center in the trade area
- I Proximate area retailers include Walmart, Kohls, Lidl, Home Depot, Tesla, Sheetz, and Chick-fil-a
- I Located at a lighted intersection with other national pad users