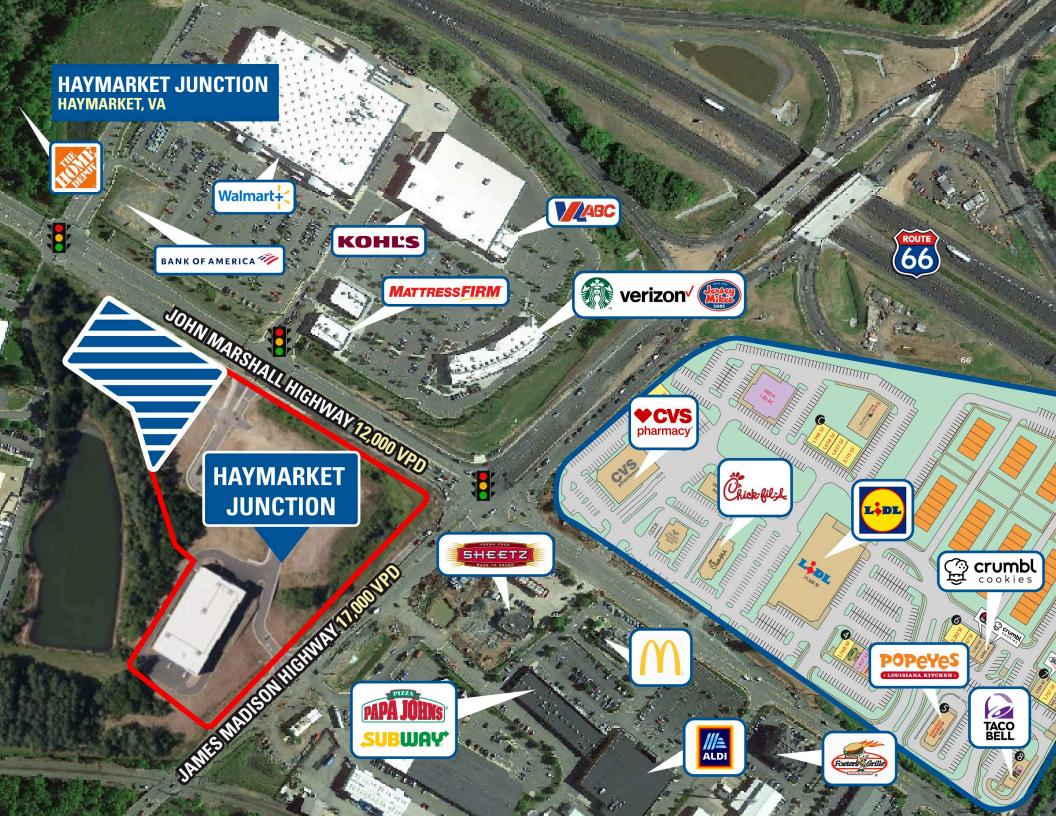

## HAYMARKET JUNCTION HAYMARKET, VA

- I .87-acre pad site opportunity with direct visibility from John Marshall Highway
- I Conveniently located off I-66, James Madison Hwy (Rt 15), and directly across from the dominant center in the trade area
- I Proximate area retailers include Walmart, Kohls, Lidl, Home Depot, Tesla, Sheetz, and Chick-fil-a
- I Located at a lighted intersection with other national pad users

## **CO-TENANTS**