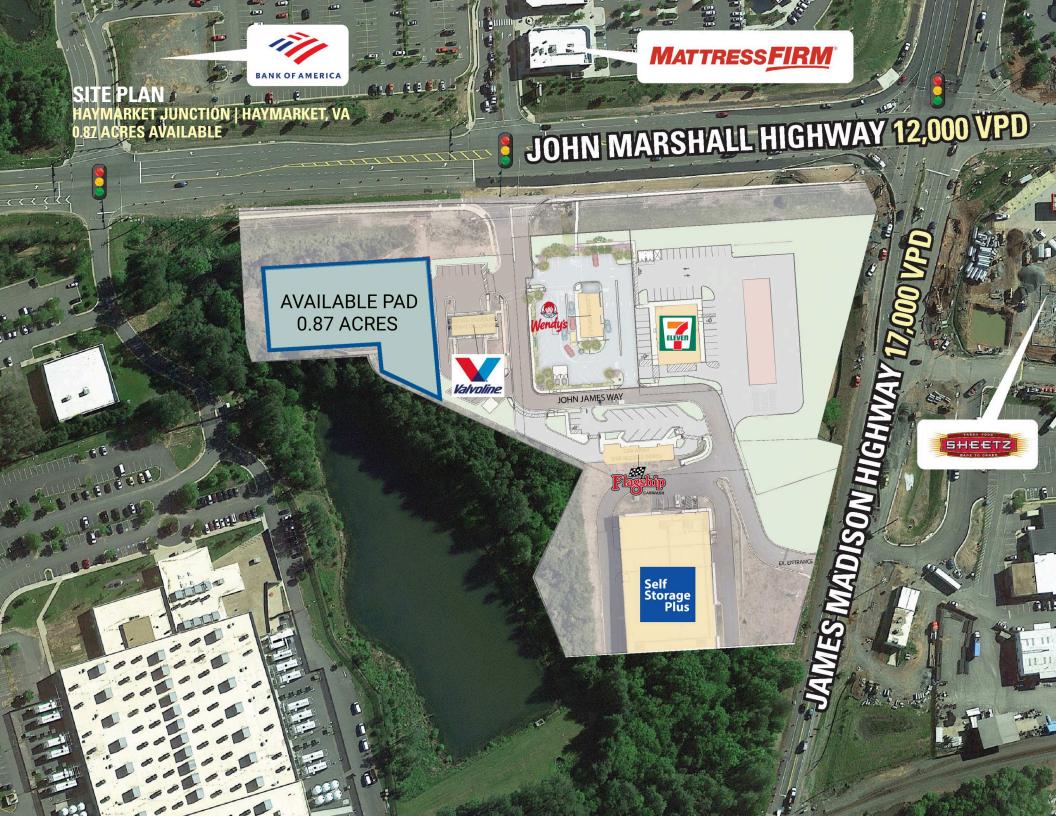

## HAYMARKET JUNCTION HAYMARKET, VA

- I .87-acre pad site opportunity with direct visibility from John Marshall Highway
- I Conveniently located off I-66, James Madison Hwy (Rt 15), and directly across from the dominant center in the trade area
- I Proximate area retailers include Walmart, Kohls, Lidl, Home Depot, Tesla, Sheetz, and Chick-fil-a
- I Located at a lighted intersection with other national pad users

## **DEMOGRAPHICS 2024**

|         |                       | 1 MILE                          | 3 MILES   | 5 MILES   |
|---------|-----------------------|---------------------------------|-----------|-----------|
| ŤŤ      | POPULATION            | 4,641                           | 44,668    | 66,559    |
|         | DAYTIME<br>POPULATION | 1,861                           | 11,779    | 19,929    |
| \$      | HOUSEHOLD<br>INCOME   | \$141,984                       | \$152,977 | \$157,488 |
| <u></u> | TRAFFIC COUNTS        | 12,000 on John Marshall Highway |           |           |