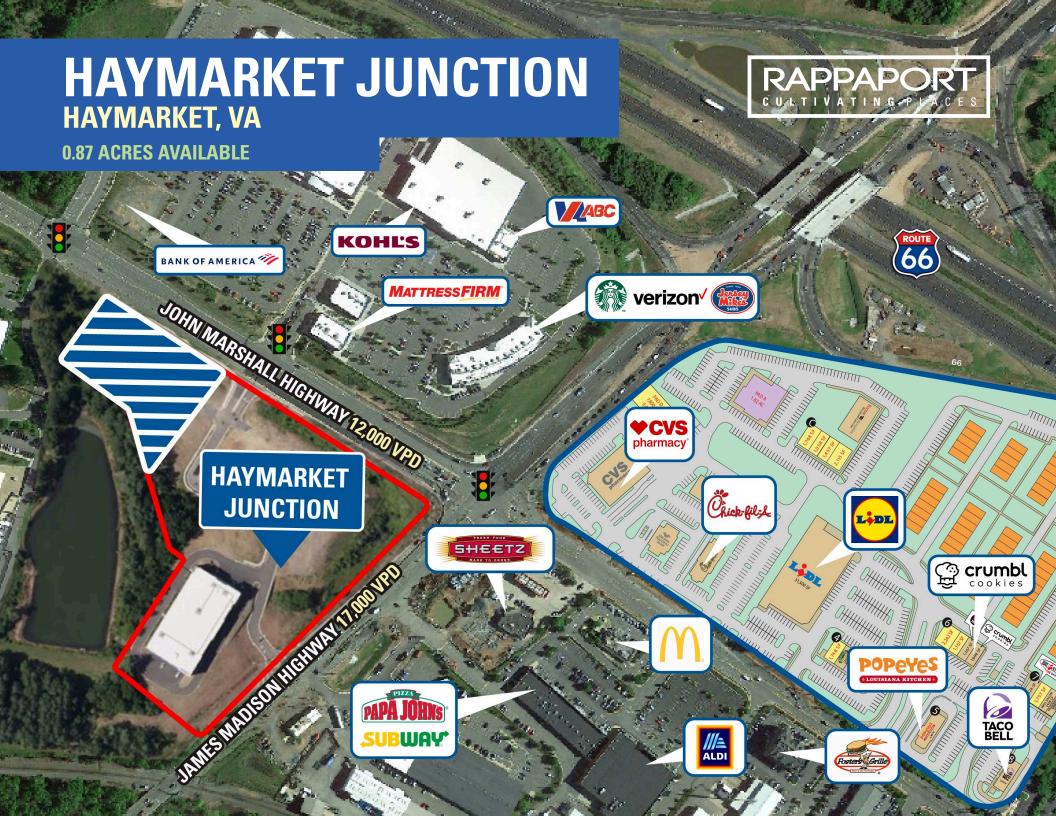

## HAYMARKET JUNCTION HAYMARKET, VA

- I .87-acre pad site opportunity with direct visibility from John Marshall Highway
- I Conveniently located off I-66, James Madison Hwy (Rt 15), and directly across from the dominant center in the trade area
- I Proximate area retailers include Walmart, Kohls, Lidl, Home Depot, Tesla, Sheetz, and Chick-fil-a
- I Located at a lighted intersection with other national pad users

## **DEMOGRAPHICS 2024**

|         |                       | 1 MILE                          | 3 MILES   | 5 MILES   |
|---------|-----------------------|---------------------------------|-----------|-----------|
| ŤŤ      | POPULATION            | 4,641                           | 44,668    | 66,559    |
|         | DAYTIME<br>POPULATION | 1,861                           | 11,779    | 19,929    |
| \$      | HOUSEHOLD<br>INCOME   | \$141,984                       | \$152,977 | \$157,488 |
| <u></u> | TRAFFIC COUNTS        | 12,000 on John Marshall Highway |           |           |