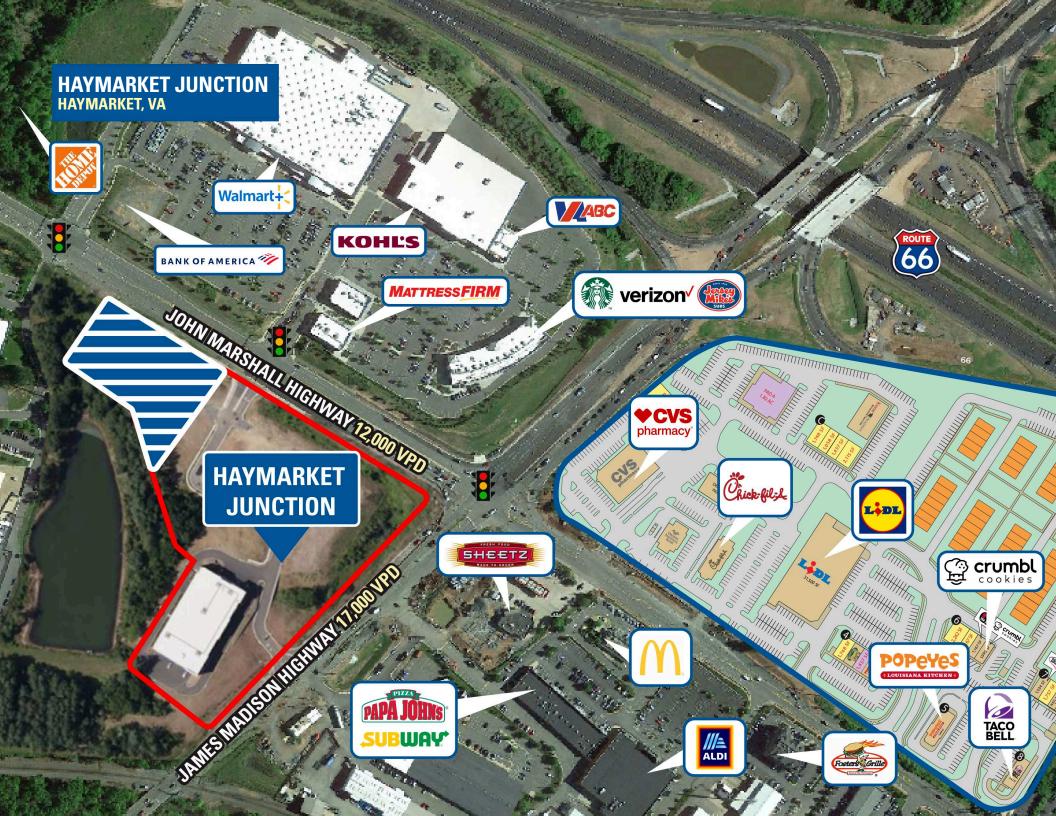

## HAYMARKET JUNCTION HAYMARKET, VA

- I .87-acre pad site opportunity with direct visibility from John Marshall Highway
- I Conveniently located off I-66, James Madison Hwy (Rt 15), and directly across from the dominant center in the trade area
- I Proximate area retailers include Walmart, Kohls, Lidl, Home Depot, Tesla, Sheetz, and Chick-fil-a
- I Located at a lighted intersection with other national pad users

## **DEMOGRAPHICS 2024**

|         |                       | 1 MILE                          | 3 MILES   | 5 MILES   |
|---------|-----------------------|---------------------------------|-----------|-----------|
| ŤŤ      | POPULATION            | 4,641                           | 44,668    | 66,559    |
|         | DAYTIME<br>POPULATION | 1,861                           | 11,779    | 19,929    |
| \$      | HOUSEHOLD<br>INCOME   | \$141,984                       | \$152,977 | \$157,488 |
| <u></u> | TRAFFIC COUNTS        | 12,000 on John Marshall Highway |           |           |