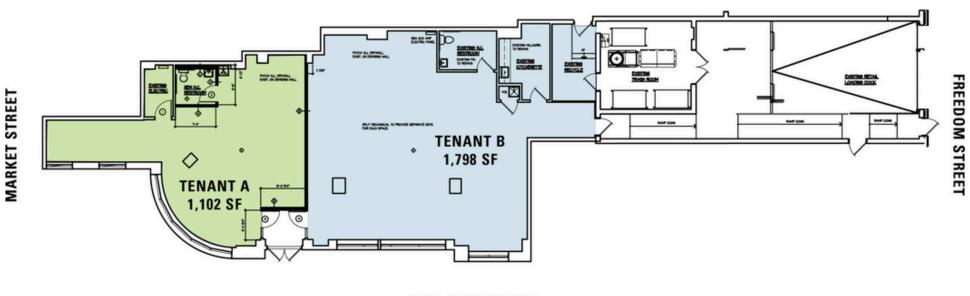

## **DEMISING PLAN** MIDTOWN RESTON TOWN CENTER | RESTON, VA 1,102 - 2,900 SF AVAILABLE

EXPLORER STREET

MIDTOWN RESTON TOWN CENTER | 11900 MARKET STREET, RESTON, VA

Kyle Gamber | kgamber@rappaportco.com | 571.382.1216 Greg Hull | ghull@rappaportco.com | 571.382.1221

# MIDTOWN RESTON TOWN CENTER RESTON, VA

1

1,102 - 2,900 SF AVAILABLE

111