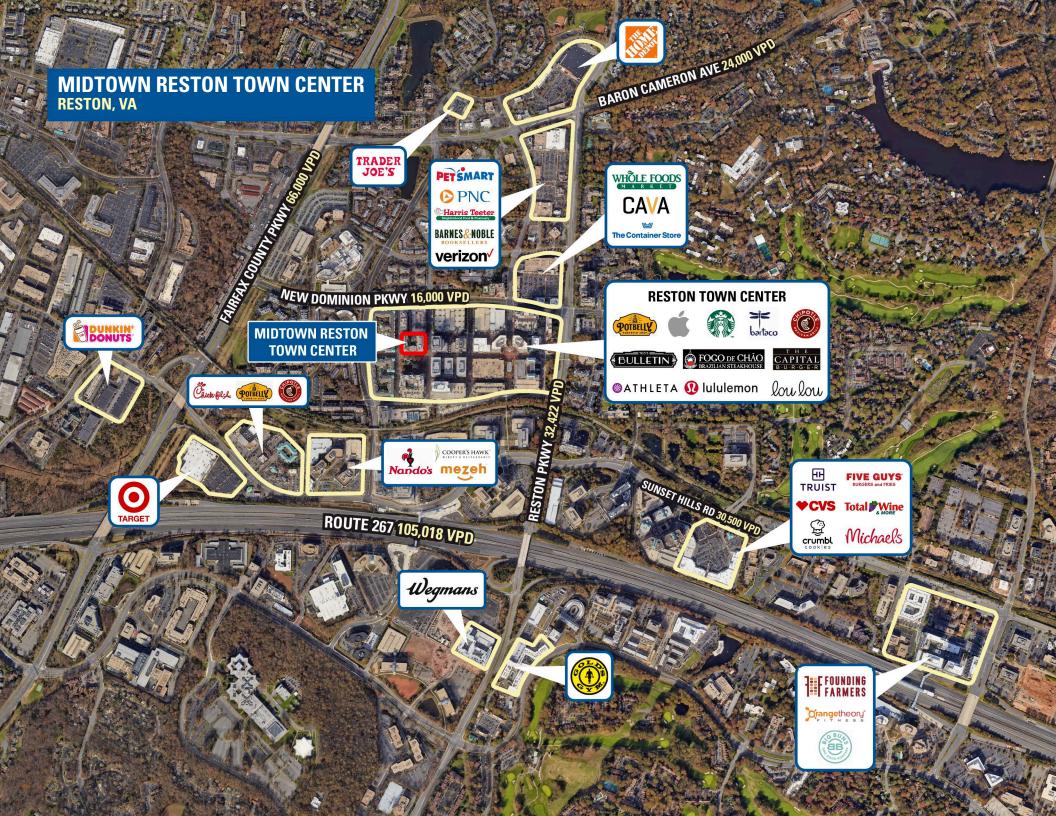

dominiums and 350 apartments located above retail space
- Reston Town Center Metro Stop now open within walking distance of the Property on the Silver Line
- | Outdoor seating potential

# **DEMOGRAPHICS 2024**

|           |                       | 1 MILE                   | 3 MILES   | 5 MILES   |  |
|-----------|-----------------------|--------------------------|-----------|-----------|--|
| <b>ŤŤ</b> | POPULATION            | 17,804                   | 133,217   | 228,603   |  |
| ÿ         | DAYTIME<br>POPULATION | 41,593                   | 158,728   | 279,959   |  |
| \$        | HOUSEHOLD<br>INCOME   | \$151,371                | \$155,344 | \$166,286 |  |
|           | TRAFFIC<br>COUNTS     | 32,422 on Reston Parkway |           |           |  |

## **AREA RETAILERS**















#### **LEASING PLAN** MIDTOWN RESTON TOWN CENTER | RESTON, VA 1,102 - 2,900 SF AVAILABLE



#### **SITE PLAN** MIDTOWN RESTON TOWN CENTER | RESTON, VA 1,102 - 2,900 SF AVAILABLE



### SITE PLAN MIDTOWN RESTON TOWN CENTER | RESTON, VA 1,102 - 2,900 SF AVAILABLE



**EXPLORER STREET** 

## **DEMISING PLAN** MIDTOWN RESTON TOWN CENTER | RESTON, VA 1,102 - 2,900 SF AVAILABLE



EXPLORER STREET



MIDTOWN RESTON TOWN CENTER | 11900 MARKET STREET, RESTON, VA

Kyle Gamber | kgamber@rappaportco.com | 571.382.1216 Greg Hull | ghull@rappaportco.com | 571.382.1221

rappaportco.com