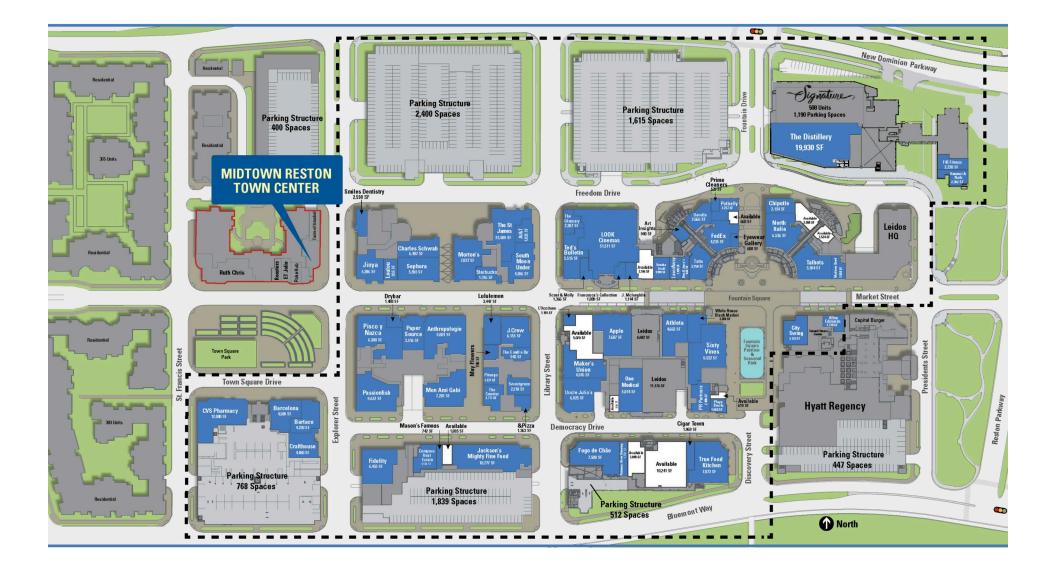

#### **SITE PLAN** MIDTOWN RESTON TOWN CENTER | RESTON, VA 1,102 - 2,900 SF AVAILABLE

### SITE PLAN MIDTOWN RESTON TOWN CENTER | RESTON, VA 1,102 - 2,900 SF AVAILABLE

**EXPLORER STREET** 