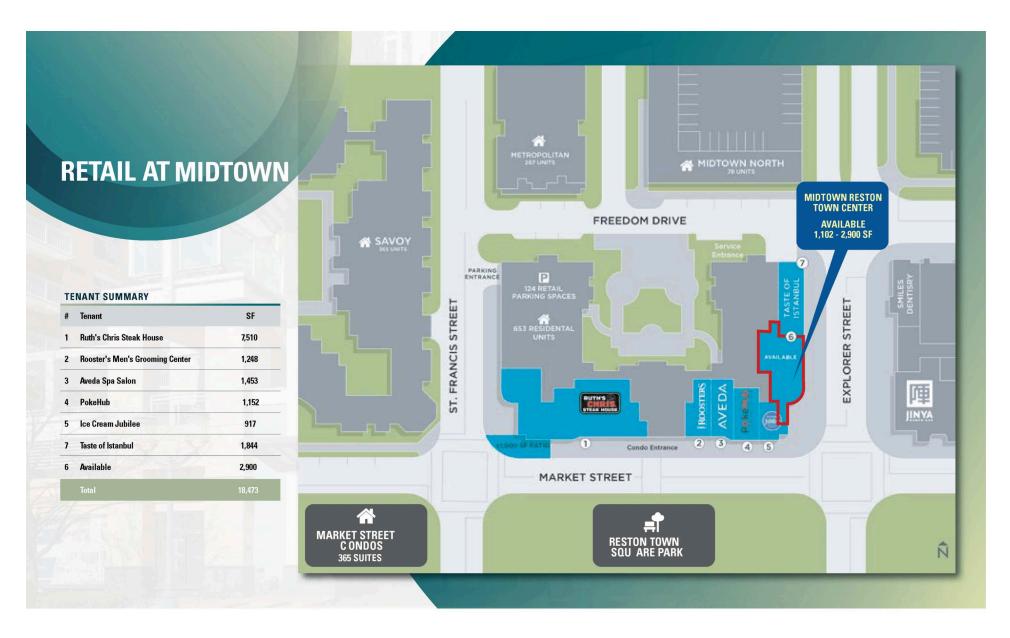

#### **LEASING PLAN** MIDTOWN RESTON TOWN CENTER | RESTON, VA 1,102 - 2,900 SF AVAILABLE

## **DEMISING PLAN** MIDTOWN RESTON TOWN CENTER | RESTON, VA 1,102 - 2,900 SF AVAILABLE

EXPLORER STREET

MIDTOWN RESTON TOWN CENTER | 11900 MARKET STREET, RESTON, VA

Kyle Gamber | kgamber@rappaportco.com | 571.382.1216 Greg Hull | ghull@rappaportco.com | 571.382.1221