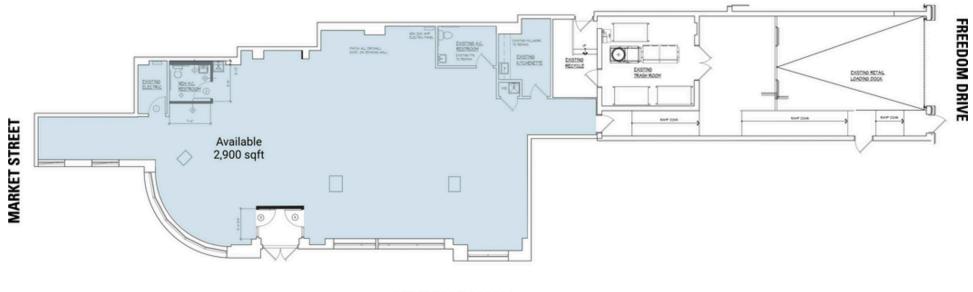

#### **LEASING PLAN** MIDTOWN RESTON TOWN CENTER | RESTON, VA 1,102 - 2,900 SF AVAILABLE

# MIDTOWN RESTON TOWN CENTER RESTON, VA

1

1,102 - 2,900 SF AVAILABLE

111