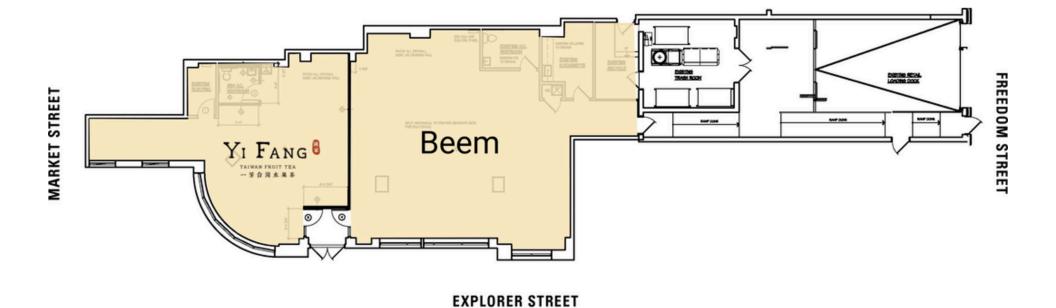

024**

|           |                       | 1 MILE                   | 3 MILES   | 5 MILES   |
|-----------|-----------------------|--------------------------|-----------|-----------|
| ŤŤ        | POPULATION            | 17,804                   | 133,217   | 228,603   |
|           | DAYTIME<br>POPULATION | 41,593                   | 158,728   | 279,959   |
| \$        | HOUSEHOLD<br>INCOME   | \$151,371                | \$155,344 | \$166,286 |
| <u>~~</u> | TRAFFIC COUNTS        | 32,422 on Reston Parkway |           |           |

**AREA RETAILERS** 







### **LEASING PLAN**

#### MIDTOWN RESTON TOWN CENTER | RESTON, VA

#### **FULLY LEASED**



# SITE PLAN MIDTOWN RESTON TOWN CENTER | RESTON, VA



# **DEMISING PLAN**

# MIDTOWN RESTON TOWN CENTER | RESTON, VA

**FULLY LEASED** 







## MIDTOWN RESTON TOWN CENTER | 11900 MARKET STREET, RESTON, VA

Kyle Gamber | kgamber@rappaportco.com | 571.382.1216
Greg Hull | ghull@rappaportco.com | 571.382.1221
rappaportco.com