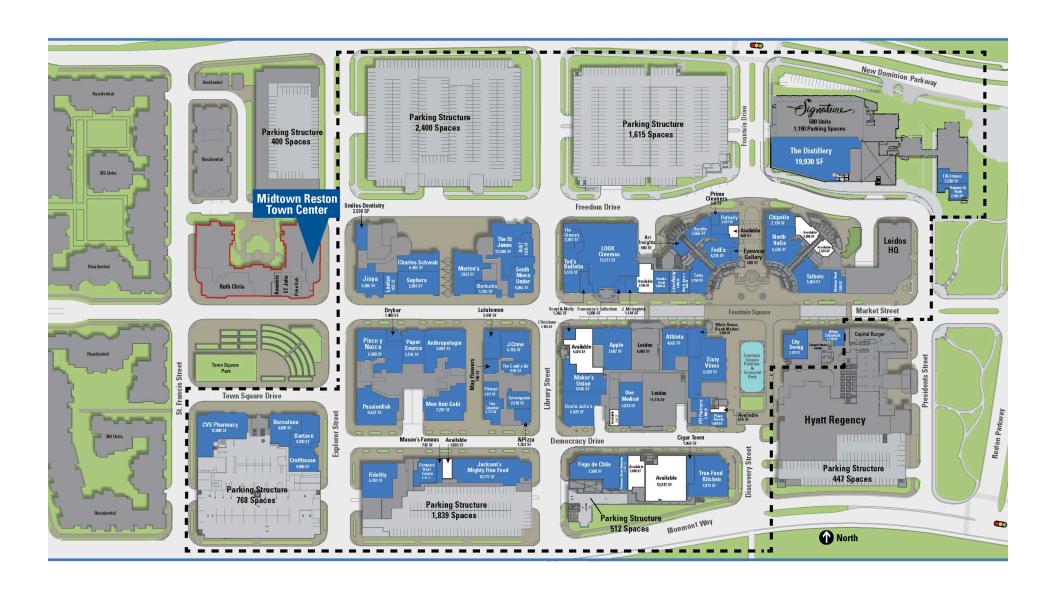

n Center Metro Stop now open within walking distance of the Property on the Silver Line
- I Outdoor seating potential

#### **DEMOGRAPHICS 2024**

|           |                       | 1 MILE                   | 3 MILES   | 5 MILES   |
|-----------|-----------------------|--------------------------|-----------|-----------|
| ŤŤ        | POPULATION            | 17,804                   | 133,217   | 228,603   |
|           | DAYTIME<br>POPULATION | 41,593                   | 158,728   | 279,959   |
| \$        | HOUSEHOLD<br>INCOME   | \$151,371                | \$155,344 | \$166,286 |
| <u>~~</u> | TRAFFIC COUNTS        | 32,422 on Reston Parkway |           |           |

**AREA RETAILERS** 







### **LEASING PLAN**

#### MIDTOWN RESTON TOWN CENTER | RESTON, VA

#### **FULLY LEASED**



# SITE PLAN MIDTOWN RESTON TOWN CENTER | RESTON, VA



# **DEMISING PLAN**

# MIDTOWN RESTON TOWN CENTER | RESTON, VA

**FULLY LEASED** 







## MIDTOWN RESTON TOWN CENTER | 11900 MARKET STREET, RESTON, VA

Kyle Gamber | kgamber@rappaportco.com | 571.382.1216
Greg Hull | ghull@rappaportco.com | 571.382.1221
rappaportco.com