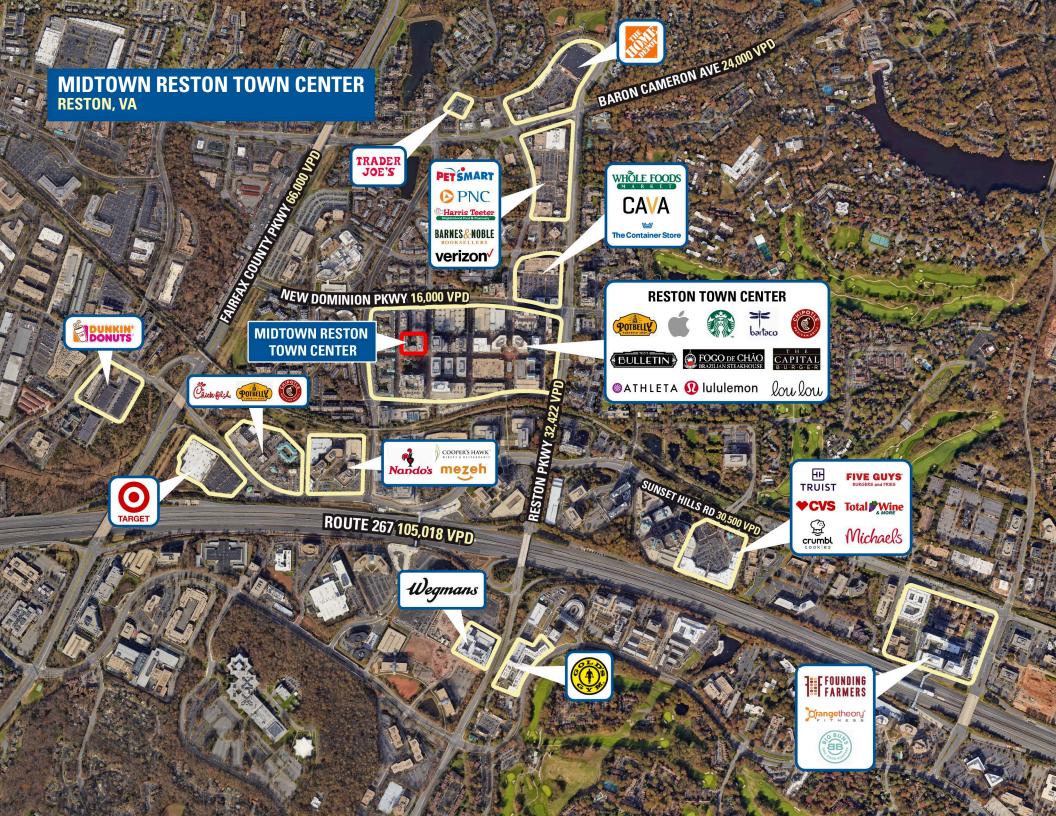

ages
- I 293 luxury condominiums and 350 apartments located above retail space
- I Reston Town Center Metro Stop now open within walking distance of the Property on the Silver Line
- I Outdoor seating potential

#### **DEMOGRAPHICS 2024**

|           |                       | 1 MILE                   | 3 MILES   | 5 MILES   |
|-----------|-----------------------|--------------------------|-----------|-----------|
| ŤŤ        | POPULATION            | 17,804                   | 133,217   | 228,603   |
|           | DAYTIME<br>POPULATION | 41,593                   | 158,728   | 279,959   |
| \$        | HOUSEHOLD<br>INCOME   | \$151,371                | \$155,344 | \$166,286 |
| <u>~~</u> | TRAFFIC COUNTS        | 32,422 on Reston Parkway |           |           |

**AREA RETAILERS** 







### **LEASING PLAN**

#### MIDTOWN RESTON TOWN CENTER | RESTON, VA

#### **FULLY LEASED**



# SITE PLAN MIDTOWN RESTON TOWN CENTER | RESTON, VA



# **DEMISING PLAN**

# MIDTOWN RESTON TOWN CENTER | RESTON, VA

**FULLY LEASED** 







## MIDTOWN RESTON TOWN CENTER | 11900 MARKET STREET, RESTON, VA

Kyle Gamber | kgamber@rappaportco.com | 571.382.1216
Greg Hull | ghull@rappaportco.com | 571.382.1221
rappaportco.com