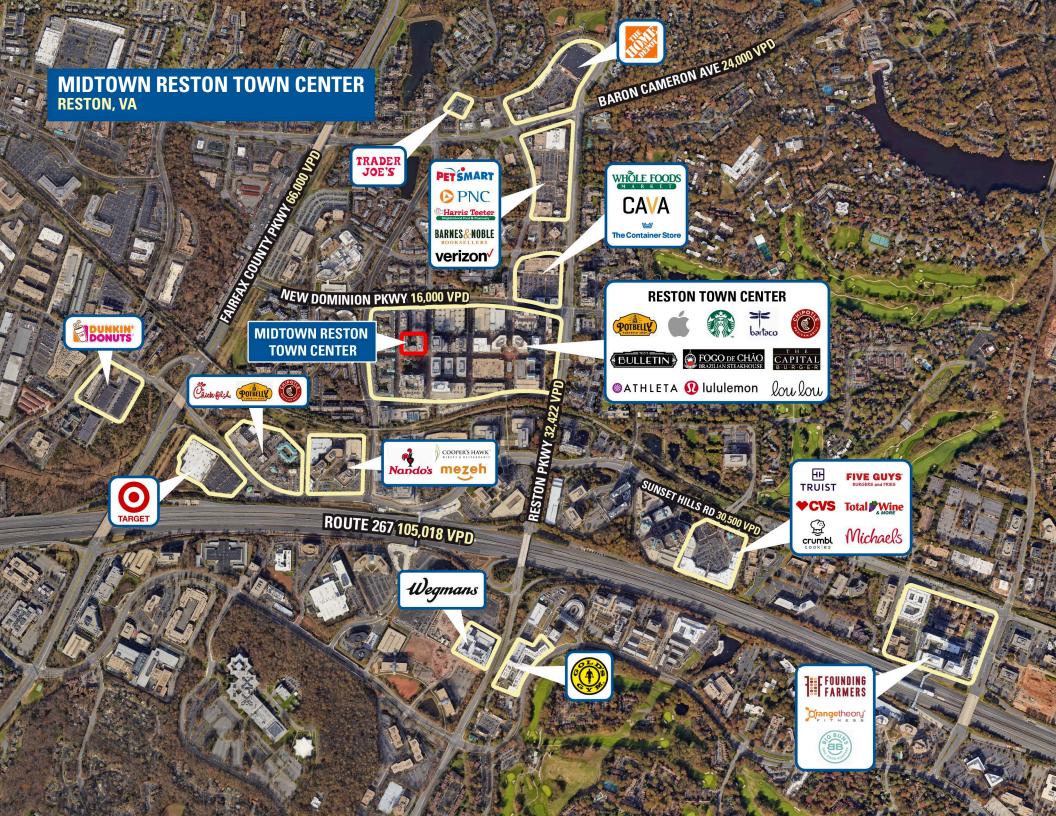

rages
- I 293 luxury condominiums and 350 apartments located above retail space
- I Reston Town Center Metro Stop now open within walking distance of the Property on the Silver Line
- I Outdoor seating potential

#### **DEMOGRAPHICS 2025**

|         |                       | 1 MILE                   | 3 MILES   | 5 MILES   |
|---------|-----------------------|--------------------------|-----------|-----------|
|         | POPULATION            | 17,804                   | 133,217   | 228,603   |
|         | DAYTIME<br>POPULATION | 41,593                   | 158,728   | 279,959   |
| \$      | HOUSEHOLD<br>INCOME   | \$151,371                | \$155,344 | \$166,286 |
| <u></u> | TRAFFIC COUNTS        | 32,422 on Reston Parkway |           |           |

### **AREA RETAILERS**















## **LEASING PLAN**

#### MIDTOWN RESTON TOWN CENTER | RESTON, VA

#### **FULLY LEASED**



# SITE PLAN MIDTOWN RESTON TOWN CENTER | RESTON, VA



## **DEMISING PLAN**

## MIDTOWN RESTON TOWN CENTER | RESTON, VA

**FULLY LEASED** 







## MIDTOWN RESTON TOWN CENTER | 11900 MARKET STREET, RESTON, VA

Kyle Gamber | kgamber@rappaportco.com | 571.382.1216
Greg Hull | ghull@rappaportco.com | 571.382.1221
rappaportco.com