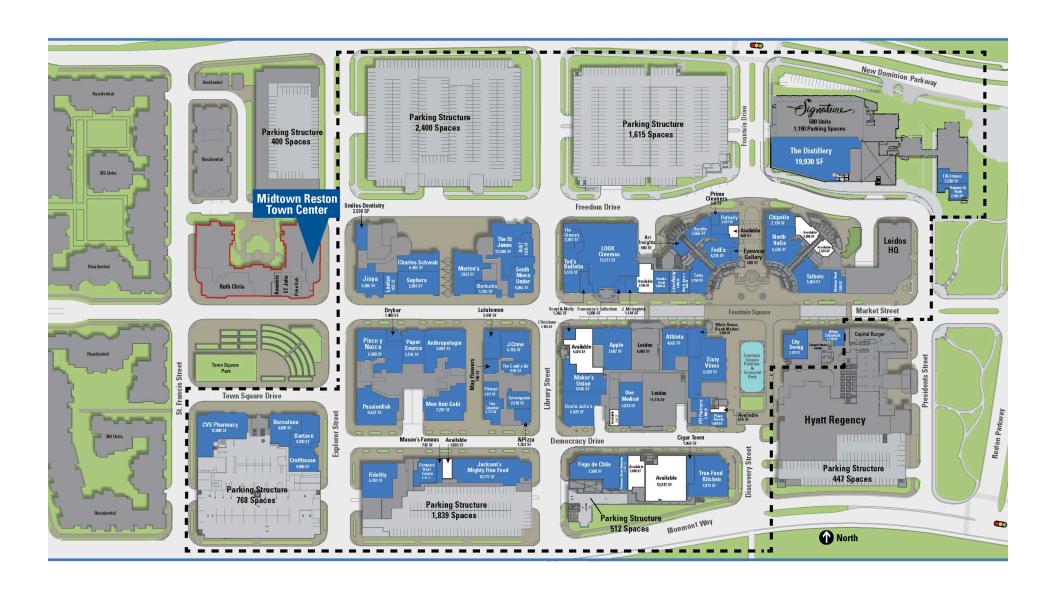

own Center Metro Stop now open within walking distance of the Property on the Silver Line
- I Outdoor seating potential

#### **DEMOGRAPHICS 2025**

|         |                       | 1 MILE                   | 3 MILES   | 5 MILES   |
|---------|-----------------------|--------------------------|-----------|-----------|
|         | POPULATION            | 17,804                   | 133,217   | 228,603   |
|         | DAYTIME<br>POPULATION | 41,593                   | 158,728   | 279,959   |
| \$      | HOUSEHOLD<br>INCOME   | \$151,371                | \$155,344 | \$166,286 |
| <u></u> | TRAFFIC COUNTS        | 32,422 on Reston Parkway |           |           |

### **AREA RETAILERS**















## **LEASING PLAN**

#### MIDTOWN RESTON TOWN CENTER | RESTON, VA

#### **FULLY LEASED**



# SITE PLAN MIDTOWN RESTON TOWN CENTER | RESTON, VA



## **DEMISING PLAN**

## MIDTOWN RESTON TOWN CENTER | RESTON, VA

**FULLY LEASED** 







## MIDTOWN RESTON TOWN CENTER | 11900 MARKET STREET, RESTON, VA

Kyle Gamber | kgamber@rappaportco.com | 571.382.1216
Greg Hull | ghull@rappaportco.com | 571.382.1221
rappaportco.com