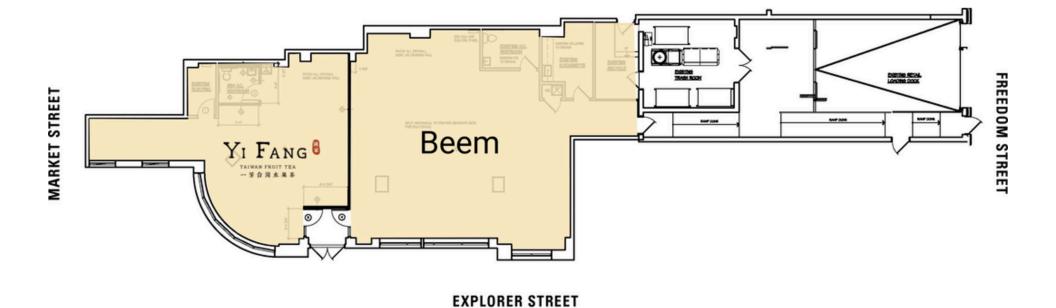

025**

|         |                       | 1 MILE                   | 3 MILES   | 5 MILES   |
|---------|-----------------------|--------------------------|-----------|-----------|
|         | POPULATION            | 17,804                   | 133,217   | 228,603   |
|         | DAYTIME<br>POPULATION | 41,593                   | 158,728   | 279,959   |
| \$      | HOUSEHOLD<br>INCOME   | \$151,371                | \$155,344 | \$166,286 |
| <u></u> | TRAFFIC COUNTS        | 32,422 on Reston Parkway |           |           |

### **AREA RETAILERS**















## **LEASING PLAN**

#### MIDTOWN RESTON TOWN CENTER | RESTON, VA

#### **FULLY LEASED**



# SITE PLAN MIDTOWN RESTON TOWN CENTER | RESTON, VA



## **DEMISING PLAN**

## MIDTOWN RESTON TOWN CENTER | RESTON, VA

**FULLY LEASED** 







## MIDTOWN RESTON TOWN CENTER | 11900 MARKET STREET, RESTON, VA

Kyle Gamber | kgamber@rappaportco.com | 571.382.1216
Greg Hull | ghull@rappaportco.com | 571.382.1221
rappaportco.com