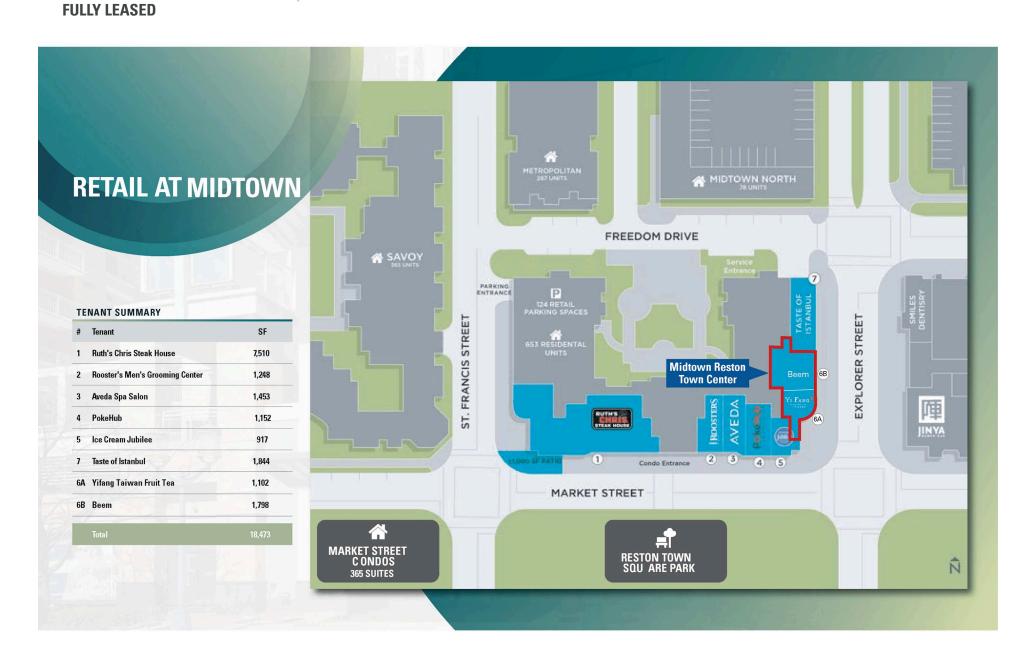

of the Property on the Silver Line
- I Outdoor seating potential

#### **DEMOGRAPHICS 2025**

|         |                       | 1 MILE                   | 3 MILES   | 5 MILES   |
|---------|-----------------------|--------------------------|-----------|-----------|
|         | POPULATION            | 17,804                   | 133,217   | 228,603   |
|         | DAYTIME<br>POPULATION | 41,593                   | 158,728   | 279,959   |
| \$      | HOUSEHOLD<br>INCOME   | \$151,371                | \$155,344 | \$166,286 |
| <u></u> | TRAFFIC COUNTS        | 32,422 on Reston Parkway |           |           |

### **AREA RETAILERS**















## **LEASING PLAN**

#### MIDTOWN RESTON TOWN CENTER | RESTON, VA

#### **FULLY LEASED**



# SITE PLAN MIDTOWN RESTON TOWN CENTER | RESTON, VA



## **DEMISING PLAN**

## MIDTOWN RESTON TOWN CENTER | RESTON, VA

**FULLY LEASED** 







## MIDTOWN RESTON TOWN CENTER | 11900 MARKET STREET, RESTON, VA

Kyle Gamber | kgamber@rappaportco.com | 571.382.1216
Greg Hull | ghull@rappaportco.com | 571.382.1221
rappaportco.com