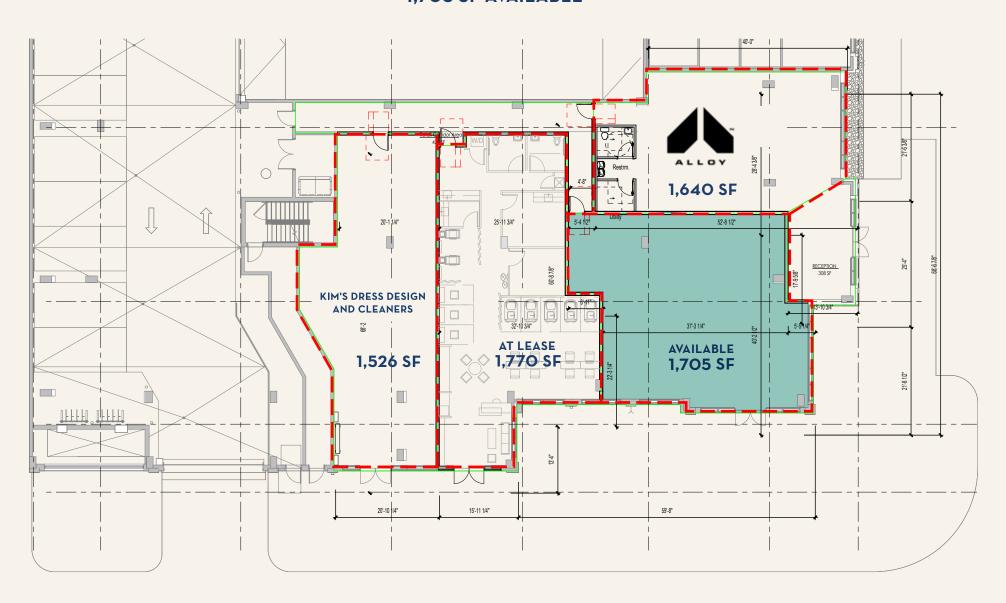

## **SITE PLAN: BUILDING 2**

PLATFORM AT 1100 N. FAYETTE STREET | ALEXANDRIA, VA

1,705 SF AVAILABLE

PLATFORM AT 1100 N. FAYETTE STREET | 1200 N FAYETTE STREET, ALEXANDRIA, VA

BILL DICKINSON | BDICKINSON@RAPPAPORTCO.COM | 703.310.6983