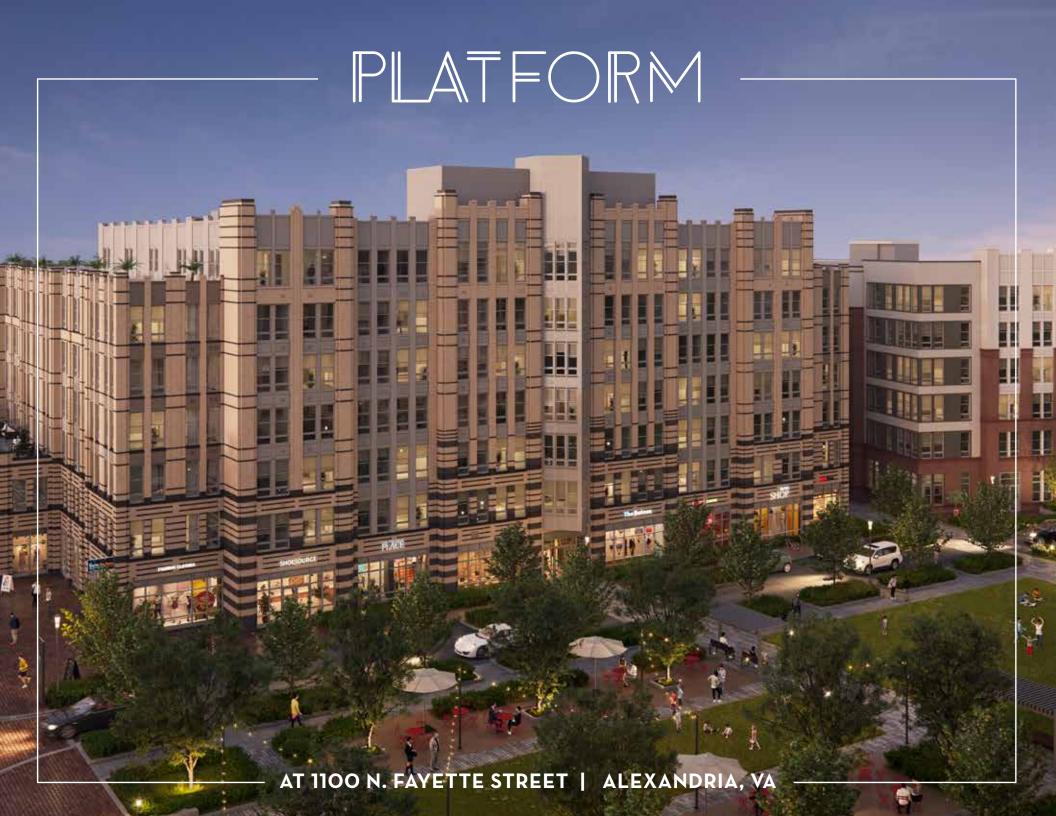

# PLATFORM

### AT 1100 N. FAYETTE STREET ALEXANDRIA, VA

- Platform is a mixed-use development in North Old Town Alexandria, just south of Potomac Yard and a 5-minute drive to Historic Old Town Alexandria, with 628 residential units to deliver in multiple phases.
- Three vented restaurant opportunities, which are ideal spaces for casual neighborhood eateries with potential for 3 additional service retail tenants fronted by a 1 acre park.
- An under served neighborhood has excellent potential for residential growth on the horizon.
- Situated near the Braddock Road Metro Station and not too far from National Landing, which includes Amazon HQ2 and the VA Tech Innovation Campus.