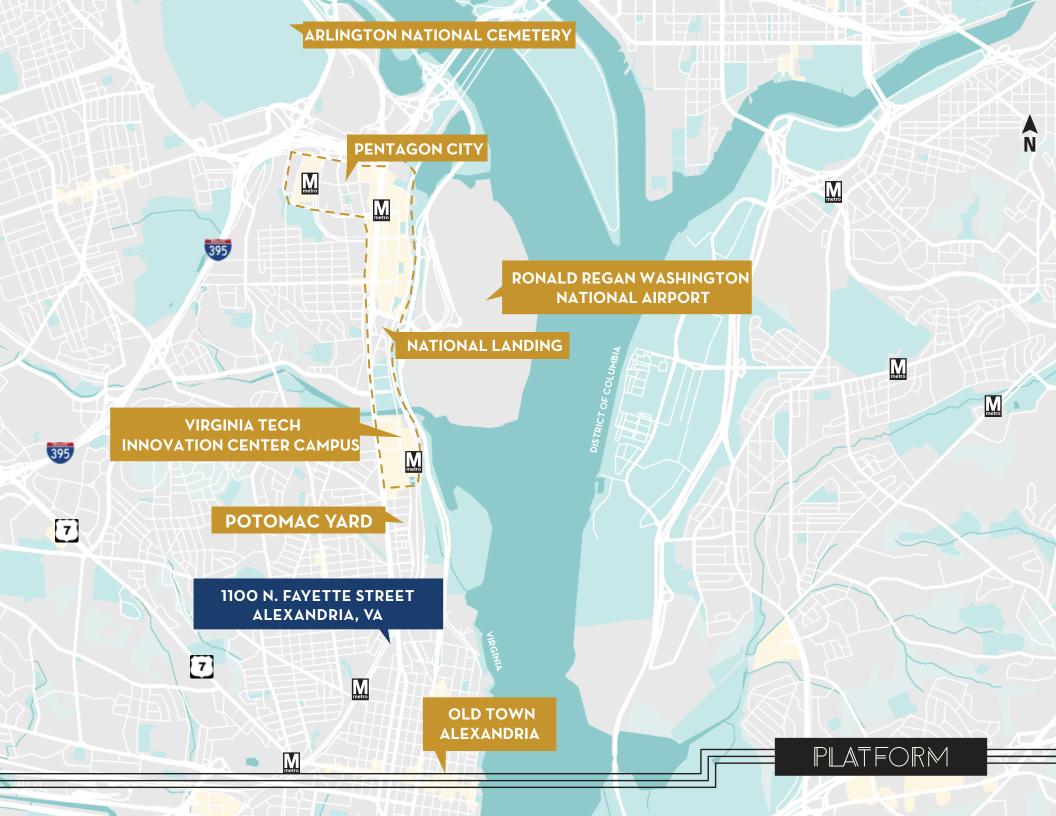

### AT 1100 N. FAYETTE STREET ALEXANDRIA, VA

- Platform is a mixed-use development in North Old Town Alexandria, just south of Potomac Yard and a 5-minute drive to Historic Old Town Alexandria, with 628 residential units to deliver in multiple phases.
- Three vented restaurant opportunities, which are ideal spaces for casual neighborhood eateries with potential for 3 additional service retail tenants fronted by a 1 acre park.
- An under served neighborhood has excellent potential for residential growth on the horizon.
- Situated near the Braddock Road Metro Station and not too far from National Landing, which includes Amazon HQ2 and the VA Tech Innovation Campus.