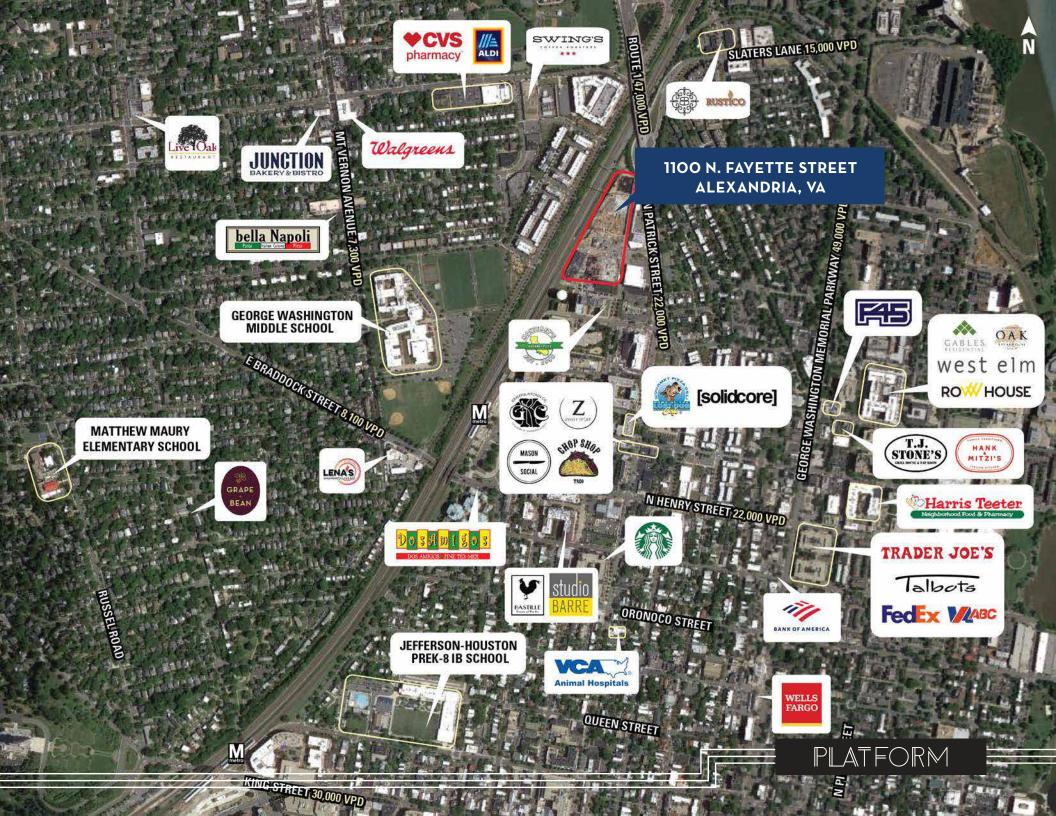

### AT 1100 N. FAYETTE STREET ALEXANDRIA, VA

- Platform is a mixed-use development in North Old Town Alexandria, just south of Potomac Yard and a 5-minute drive to Historic Old Town Alexandria, with 628 residential units to deliver in multiple phases.
- Three vented restaurant opportunities, which are ideal spaces for casual neighborhood eateries with potential for 3 additional service retail tenants fronted by a 1 acre park.
- An under served neighborhood has excellent potential for residential growth on the horizon.
- Situated near the Braddock Road Metro Station and not too far from National Landing, which includes Amazon HQ2 and the VA Tech Innovation Campus.

#### **AREA RETAILERS**