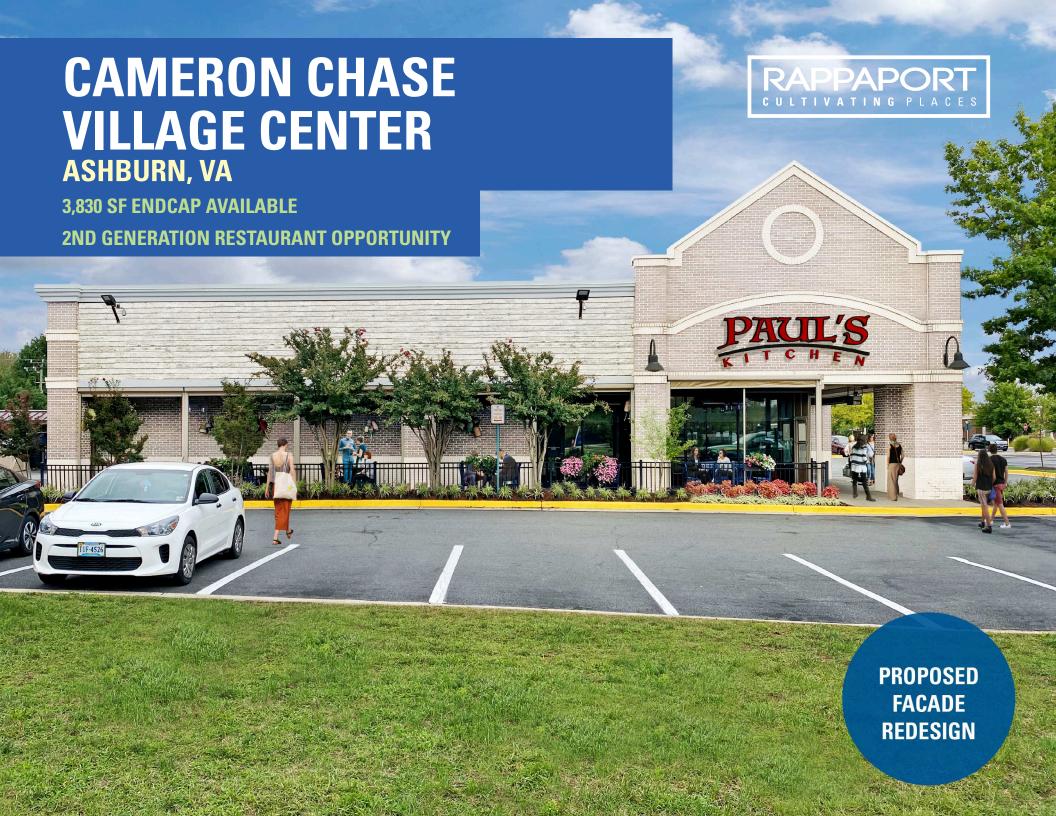

# **CAMERON CHASE VILLAGE CENTER ASHBURN, VA**

- | Highly educated (70% bachelor degree) dense population with household incomes of \$170,000
- Major employers: Northrop Grumman, United Airlines, Raytheon, Verizon business campus, Washington Football Team Park, and many professional office buildings
- Benefits from a daytime population of 114,683 looking for nearby services, shopping, and restaurants
- Loudoun County VA is the wealthiest county in the United States in 2022
- Ferrari, Maserati, Rolls Royce and Lamborghini dealerships are within one (1) mile of the center
- | Dulles International Airport (Top 20 busiest in USA) is 3 miles away

### **CAMERON CHASE VILLAGE CENTER | ASHBURN, VA**

1,400 - 3,830 SF AVAILABLE

| • | 0     | O F4  | Toward Name         |  |
|---|-------|-------|---------------------|--|
|   | Space | -     | Tenant Name         |  |
|   | 1     | 3,830 | Available           |  |
|   | 2     | 1,400 | Master Flooring     |  |
|   | 3     | 1,400 | The Salvation       |  |
|   |       |       | Army                |  |
|   | 4     | 1,400 | Asian Fusion        |  |
|   | 5     | 1,400 | Matsu Poke          |  |
|   | 6     | 1,050 | Hair Story by Serap |  |
|   | 7     | 1,750 | Paisano's           |  |
|   | 8     | 2,100 | Available           |  |
|   | 9     | 2,800 | Cleaner4Less        |  |
|   | 10    | 1,400 | Sharp Line Cuts     |  |
|   |       |       | Barber Shop         |  |
|   | 11    | 1,400 | VA Beauty Spa       |  |
|   | 12    | 1,400 | C-2 Education       |  |
|   | 13    | 1,400 | Available           |  |
|   | 14    | 2,100 | Hangry Joe's Hot    |  |
|   |       |       | Chicken             |  |
|   | 15    | 4,550 | Celebration by      |  |
|   |       |       | Rupa Vira           |  |