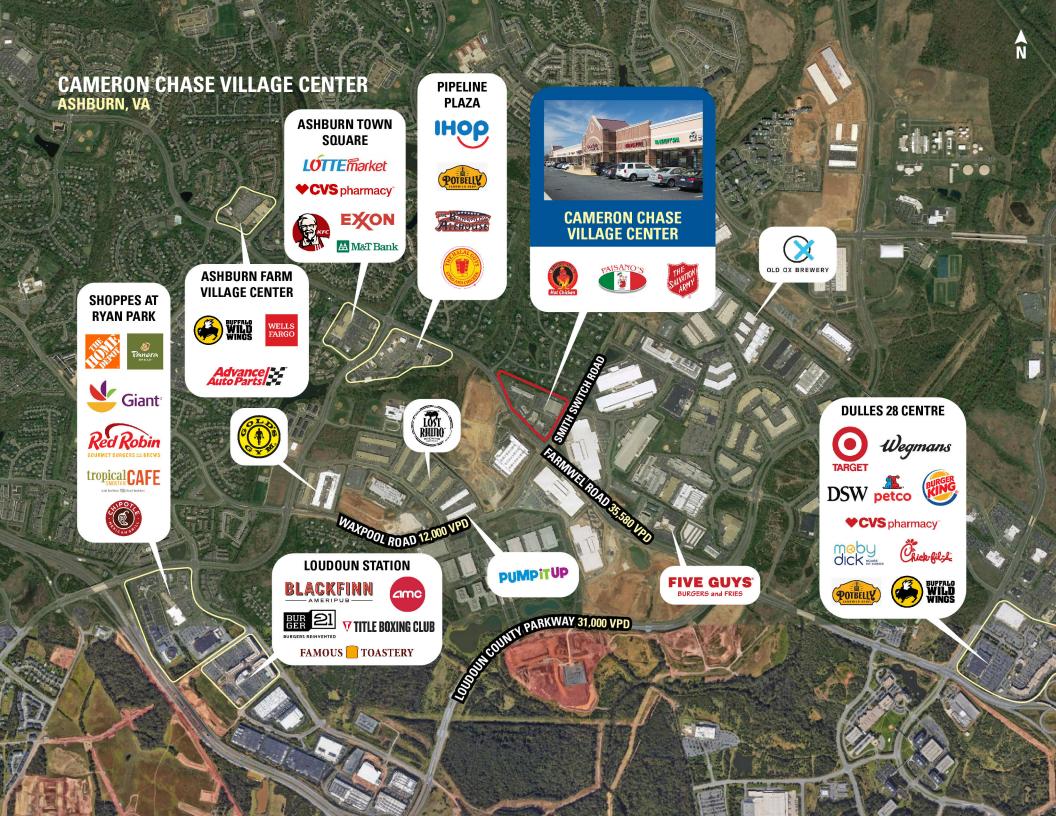

# **CAMERON CHASE VILLAGE CENTER ASHBURN, VA**

- | Highly educated (70% bachelor degree) dense population with household incomes of \$170,000
- Major employers: Northrop Grumman, United Airlines, Raytheon, Verizon business campus, Washington Football Team Park, and many professional office buildings
- Benefits from a daytime population of 114,683 looking for nearby services, shopping, and restaurants
- Loudoun County VA is the wealthiest county in the United States in 2022
- Ferrari, Maserati, Rolls Royce and Lamborghini dealerships are within one (1) mile of the center
- | Dulles International Airport (Top 20 busiest in USA) is 3 miles away

#### **DEMOGRAPHICS 2024**

|         |                       | 1 MILE     | 3 MILES      | 5 MILES   |
|---------|-----------------------|------------|--------------|-----------|
|         | POPULATION            | 3,407      | 97,984       | 221,507   |
|         | DAYTIME<br>POPULATION | 6,365      | 114,638      | 245,821   |
| \$      | HOUSEHOLD<br>INCOME   | \$173,535  | \$170,755    | \$169,691 |
| <u></u> | TRAFFIC COUNTS        | 100,000 or | n Sully Road | /Route 28 |