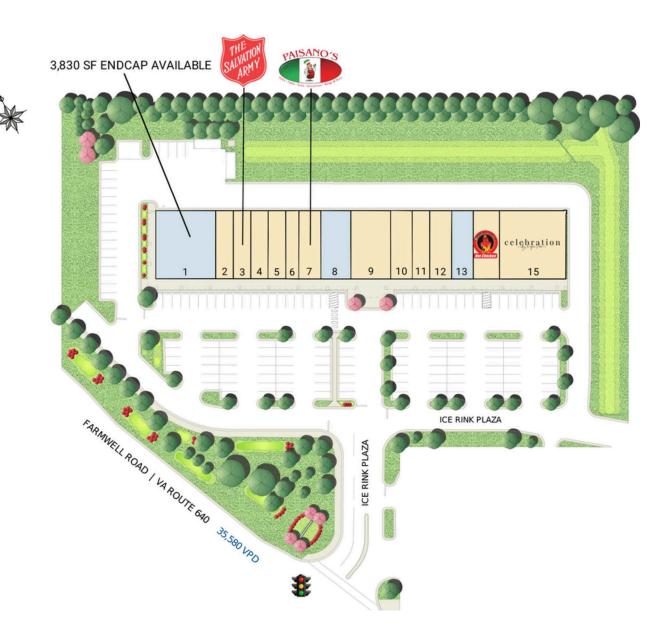

## **SITE PLAN**

### **CAMERON CHASE VILLAGE CENTER | ASHBURN, VA**

1,400 - 3,830 SF AVAILABLE

| • | 0     | O F4  | Toward Name         |  |
|---|-------|-------|---------------------|--|
|   | Space | -     | Tenant Name         |  |
|   | 1     | 3,830 | Available           |  |
|   | 2     | 1,400 | Master Flooring     |  |
|   | 3     | 1,400 | The Salvation       |  |
|   |       |       | Army                |  |
|   | 4     | 1,400 | Asian Fusion        |  |
|   | 5     | 1,400 | Matsu Poke          |  |
|   | 6     | 1,050 | Hair Story by Serap |  |
|   | 7     | 1,750 | Paisano's           |  |
|   | 8     | 2,100 | Available           |  |
|   | 9     | 2,800 | Cleaner4Less        |  |
|   | 10    | 1,400 | Sharp Line Cuts     |  |
|   |       |       | Barber Shop         |  |
|   | 11    | 1,400 | VA Beauty Spa       |  |
|   | 12    | 1,400 | C-2 Education       |  |
|   | 13    | 1,400 | Available           |  |
|   | 14    | 2,100 | Hangry Joe's Hot    |  |
|   |       |       | Chicken             |  |
|   | 15    | 4,550 | Celebration by      |  |
|   |       |       | Rupa Vira           |  |