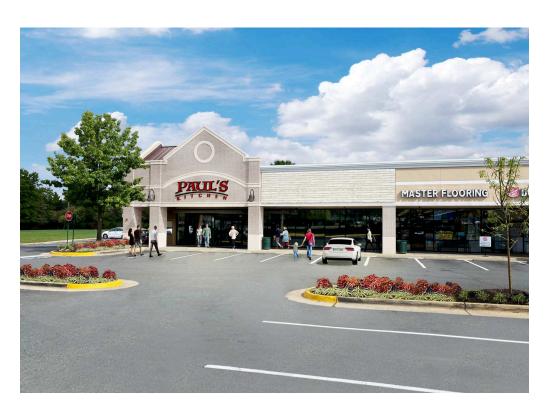

### **CAMERON CHASE VILLAGE CENTER | ASHBURN, VA**

1,400 - 3,830 SF AVAILABLE

| • | 0     | O F4  | Toward Name         |  |
|---|-------|-------|---------------------|--|
|   | Space | -     | Tenant Name         |  |
|   | 1     | 3,830 | Available           |  |
|   | 2     | 1,400 | Master Flooring     |  |
|   | 3     | 1,400 | The Salvation       |  |
|   |       |       | Army                |  |
|   | 4     | 1,400 | Asian Fusion        |  |
|   | 5     | 1,400 | Matsu Poke          |  |
|   | 6     | 1,050 | Hair Story by Serap |  |
|   | 7     | 1,750 | Paisano's           |  |
|   | 8     | 2,100 | Available           |  |
|   | 9     | 2,800 | Cleaner4Less        |  |
|   | 10    | 1,400 | Sharp Line Cuts     |  |
|   |       |       | Barber Shop         |  |
|   | 11    | 1,400 | VA Beauty Spa       |  |
|   | 12    | 1,400 | C-2 Education       |  |
|   | 13    | 1,400 | Available           |  |
|   | 14    | 2,100 | Hangry Joe's Hot    |  |
|   |       |       | Chicken             |  |
|   | 15    | 4,550 | Celebration by      |  |
|   |       |       | Rupa Vira           |  |