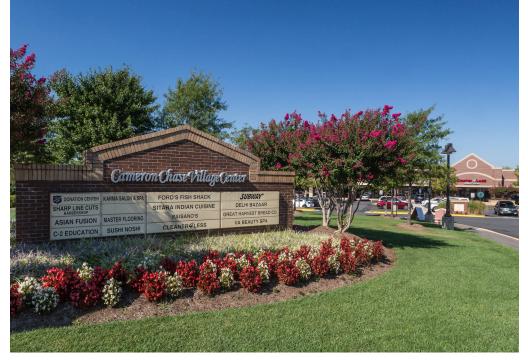

#### **CO-TENANTS**

### **CAMERON CHASE VILLAGE CENTER | ASHBURN, VA**

1,400 - 2,100 SF AVAILABLE

| ( |              |       | `                   |  |
|---|--------------|-------|---------------------|--|
|   | Space Sq. Ft |       | Tenant Name         |  |
|   | 1            | 3,830 | Ford's Fish Shack   |  |
|   | 2            | 1,400 | Master Flooring     |  |
|   | 3            | 1,400 | The Salvation       |  |
|   |              |       | Army                |  |
|   | 4            | 1,400 | Asian Fusion        |  |
|   | 5            | 1,400 | Matsu Poke          |  |
|   | 6            | 1,050 | Hair Story by Serap |  |
|   | 7            | 1,750 | Paisano's           |  |
|   | 8            | 2,100 | Available           |  |
|   | 9            | 2,800 | Cleaner4Less        |  |
|   | 10           | 1,400 | Sharp Line Cuts     |  |
|   |              |       | Barber Shop         |  |
|   | 11           | 1,400 | VA Beauty Spa       |  |
|   | 12           | 1,400 | C-2 Education       |  |
|   | 13           | 1,400 | Available           |  |
|   | 14           | 2,100 | Hangry Joe's Hot    |  |
|   |              |       | Chicken             |  |
|   | 15           | 4,550 | Celebration by      |  |
|   |              |       | Rupa Vira           |  |