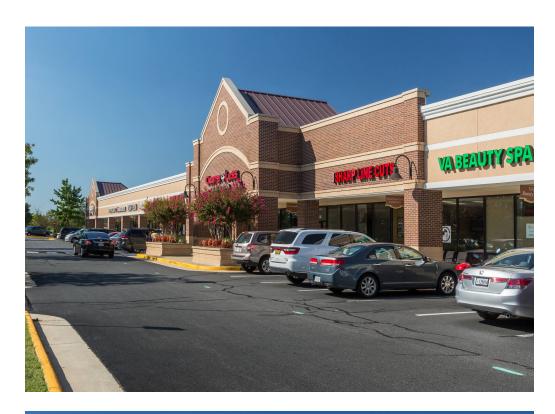

#### **CO-TENANTS**

### **CAMERON CHASE VILLAGE CENTER | ASHBURN, VA**

1,400 - 2,100 SF AVAILABLE

| ( |              |       | `                   |  |
|---|--------------|-------|---------------------|--|
|   | Space Sq. Ft |       | Tenant Name         |  |
|   | 1            | 3,830 | Ford's Fish Shack   |  |
|   | 2            | 1,400 | Master Flooring     |  |
|   | 3            | 1,400 | The Salvation       |  |
|   |              |       | Army                |  |
|   | 4            | 1,400 | Asian Fusion        |  |
|   | 5            | 1,400 | Matsu Poke          |  |
|   | 6            | 1,050 | Hair Story by Serap |  |
|   | 7            | 1,750 | Paisano's           |  |
|   | 8            | 2,100 | Available           |  |
|   | 9            | 2,800 | Cleaner4Less        |  |
|   | 10           | 1,400 | Sharp Line Cuts     |  |
|   |              |       | Barber Shop         |  |
|   | 11           | 1,400 | VA Beauty Spa       |  |
|   | 12           | 1,400 | C-2 Education       |  |
|   | 13           | 1,400 | Available           |  |
|   | 14           | 2,100 | Hangry Joe's Hot    |  |
|   |              |       | Chicken             |  |
|   | 15           | 4,550 | Celebration by      |  |
|   |              |       | Rupa Vira           |  |