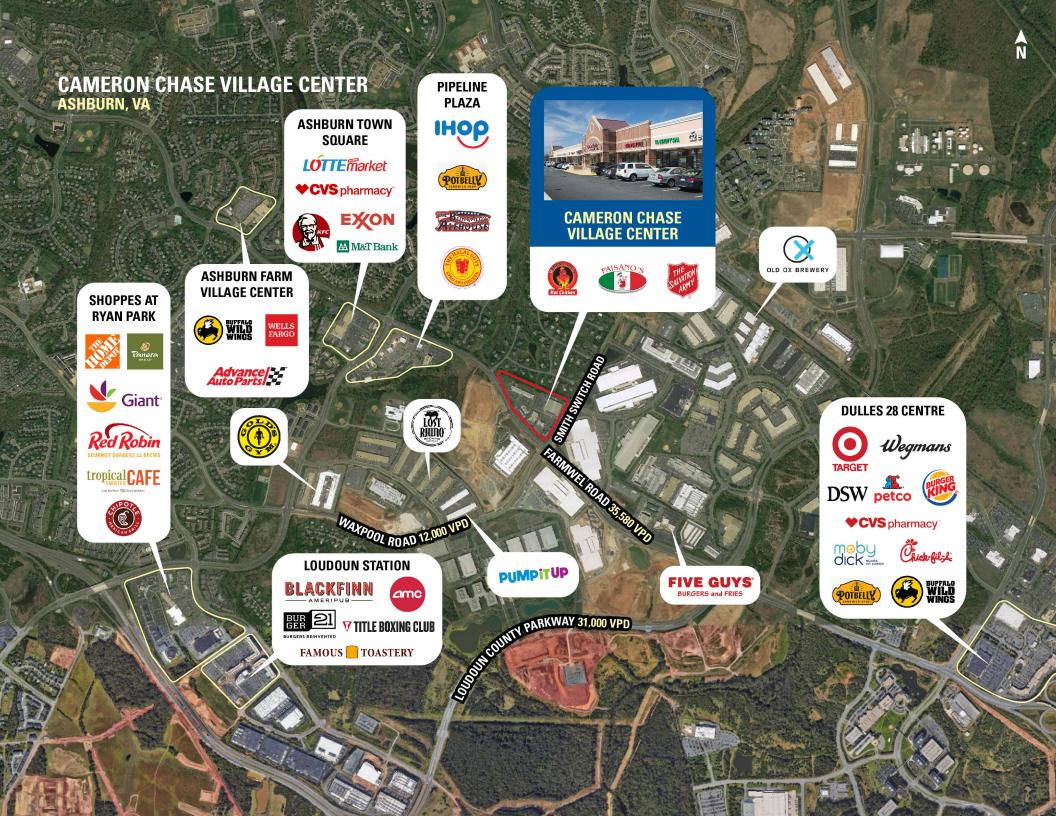

#### **CO-TENANTS**

# **CAMERON CHASE VILLAGE CENTER ASHBURN, VA**

- Highly educated (70% bachelor degree) dense population with household incomes of \$170,000
- Major employers: Northrop Grumman, United Airlines, Raytheon, Verizon business campus, Washington Football Team Park, and many professional office buildings
- Benefits from a daytime population of 114,683 looking for nearby services, shopping, and restaurants
- Loudoun County VA is the wealthiest county in the United States in 2022
- Ferrari, Maserati, Rolls Royce and Lamborghini dealerships are within one (1) mile of the center
- | Dulles International Airport (Top 20 busiest in USA) is 3 miles away

#### **DEMOGRAPHICS 2024**

|         |                       | 1 MILE     | 3 MILES      | 5 MILES   |
|---------|-----------------------|------------|--------------|-----------|
| ŤŤ      | POPULATION            | 3,407      | 97,984       | 221,507   |
|         | DAYTIME<br>POPULATION | 6,365      | 114,638      | 245,821   |
| \$      | HOUSEHOLD<br>INCOME   | \$173,535  | \$170,755    | \$169,691 |
| <u></u> | TRAFFIC COUNTS        | 100,000 or | n Sully Road | /Route 28 |