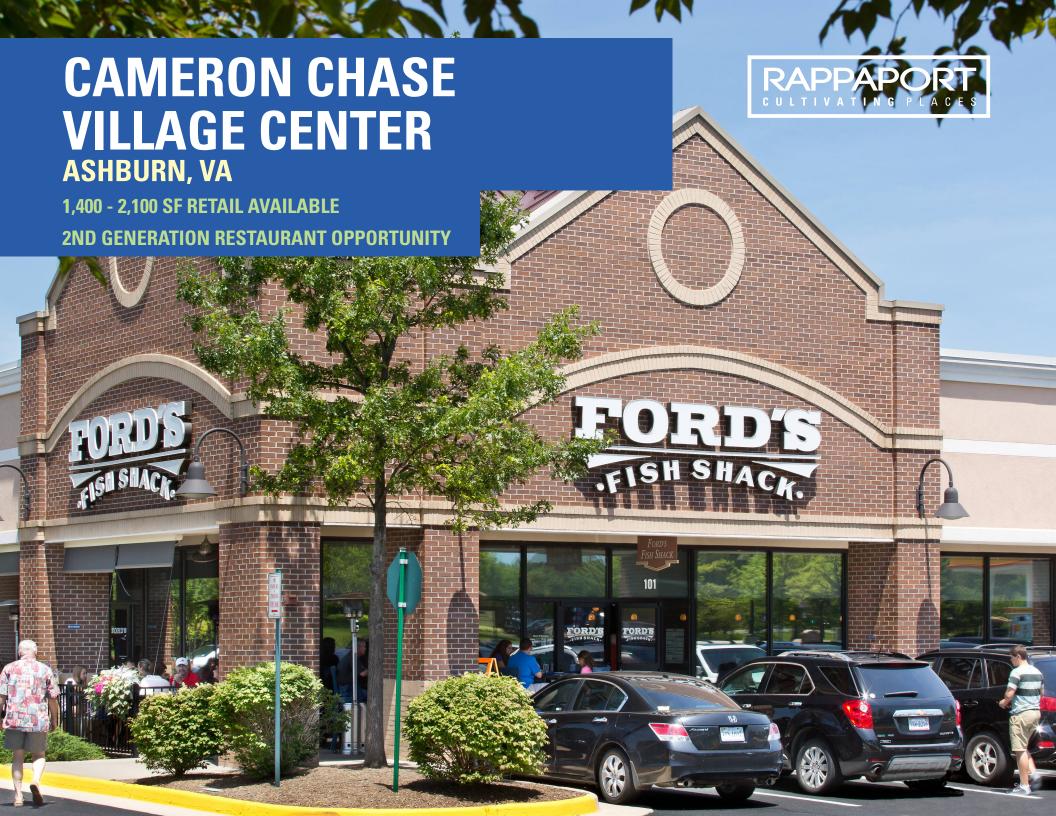

# **CAMERON CHASE VILLAGE CENTER ASHBURN, VA**

- Highly educated (70% bachelor degree) dense population with household incomes of \$170,000
- Major employers: Northrop Grumman, United Airlines, Raytheon, Verizon business campus, Washington Football Team Park, and many professional office buildings
- Benefits from a daytime population of 114,683 looking for nearby services, shopping, and restaurants
- Loudoun County VA is the wealthiest county in the United States in 2022
- Ferrari, Maserati, Rolls Royce and Lamborghini dealerships are within one (1) mile of the center
- | Dulles International Airport (Top 20 busiest in USA) is 3 miles away

### **CAMERON CHASE VILLAGE CENTER | ASHBURN, VA**

1,400 - 2,100 SF AVAILABLE

| ( |              |       | `                   |  |
|---|--------------|-------|---------------------|--|
|   | Space Sq. Ft |       | Tenant Name         |  |
|   | 1            | 3,830 | Ford's Fish Shack   |  |
|   | 2            | 1,400 | Master Flooring     |  |
|   | 3            | 1,400 | The Salvation       |  |
|   |              |       | Army                |  |
|   | 4            | 1,400 | Asian Fusion        |  |
|   | 5            | 1,400 | Matsu Poke          |  |
|   | 6            | 1,050 | Hair Story by Serap |  |
|   | 7            | 1,750 | Paisano's           |  |
|   | 8            | 2,100 | Available           |  |
|   | 9            | 2,800 | Cleaner4Less        |  |
|   | 10           | 1,400 | Sharp Line Cuts     |  |
|   |              |       | Barber Shop         |  |
|   | 11           | 1,400 | VA Beauty Spa       |  |
|   | 12           | 1,400 | C-2 Education       |  |
|   | 13           | 1,400 | Available           |  |
|   | 14           | 2,100 | Hangry Joe's Hot    |  |
|   |              |       | Chicken             |  |
|   | 15           | 4,550 | Celebration by      |  |
|   |              |       | Rupa Vira           |  |