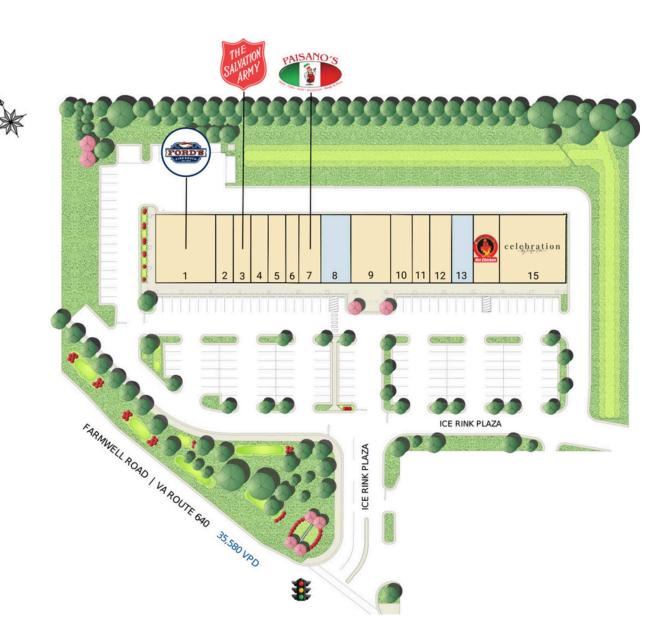

## **SITE PLAN**

### **CAMERON CHASE VILLAGE CENTER | ASHBURN, VA**

1,400 - 2,100 SF AVAILABLE

| ( |              |       | `                   |  |
|---|--------------|-------|---------------------|--|
|   | Space Sq. Ft |       | Tenant Name         |  |
|   | 1            | 3,830 | Ford's Fish Shack   |  |
|   | 2            | 1,400 | Master Flooring     |  |
|   | 3            | 1,400 | The Salvation       |  |
|   |              |       | Army                |  |
|   | 4            | 1,400 | Asian Fusion        |  |
|   | 5            | 1,400 | Matsu Poke          |  |
|   | 6            | 1,050 | Hair Story by Serap |  |
|   | 7            | 1,750 | Paisano's           |  |
|   | 8            | 2,100 | Available           |  |
|   | 9            | 2,800 | Cleaner4Less        |  |
|   | 10           | 1,400 | Sharp Line Cuts     |  |
|   |              |       | Barber Shop         |  |
|   | 11           | 1,400 | VA Beauty Spa       |  |
|   | 12           | 1,400 | C-2 Education       |  |
|   | 13           | 1,400 | Available           |  |
|   | 14           | 2,100 | Hangry Joe's Hot    |  |
|   |              |       | Chicken             |  |
|   | 15           | 4,550 | Celebration by      |  |
|   |              |       | Rupa Vira           |  |