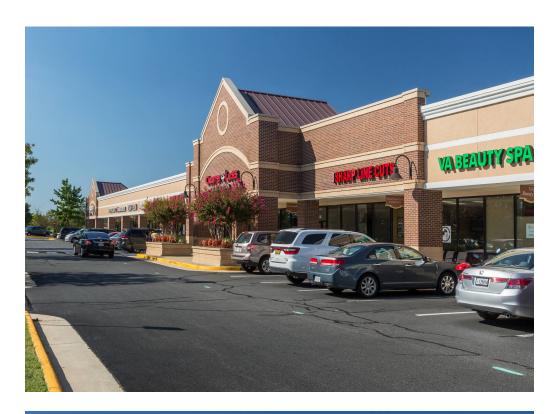

ervices, shopping, and restaurants
- Loudoun County VA is the wealthiest county in the United States in 2022
- Ferrari, Maserati, Rolls Royce and Lamborghini dealerships are within one (1) mile of the center
- | Dulles International Airport (Top 20 busiest in USA) is 3 miles away

#### **DEMOGRAPHICS 2024**

|         |                       | 1 MILE     | 3 MILES      | 5 MILES   |
|---------|-----------------------|------------|--------------|-----------|
| ŤŤ      | POPULATION            | 3,407      | 97,984       | 221,507   |
|         | DAYTIME<br>POPULATION | 6,365      | 114,638      | 245,821   |
| \$      | HOUSEHOLD<br>INCOME   | \$173,535  | \$170,755    | \$169,691 |
| <u></u> | TRAFFIC COUNTS        | 100,000 or | n Sully Road | /Route 28 |

#### **CO-TENANTS**



















## **SITE PLAN**

## **CAMERON CHASE VILLAGE CENTER | ASHBURN, VA**

1,050 - 2,100 SF AVAILABLE

| / |              |       | )                           |  |  |
|---|--------------|-------|-----------------------------|--|--|
|   | Space Sq. Ft |       | Tenant Name                 |  |  |
|   | 1            | 3,830 | Ford's Fish Shack           |  |  |
|   | 2            | 1,400 | Master Flooring             |  |  |
|   | 3            | 1,400 | The Salvation               |  |  |
|   |              |       | Army                        |  |  |
|   | 4            | 1,400 | Asian Fusion                |  |  |
|   | 5            | 1,400 | Matsu Poke                  |  |  |
|   | 6            | 1,050 | Available                   |  |  |
|   | 7            | 1,750 | Paisano's