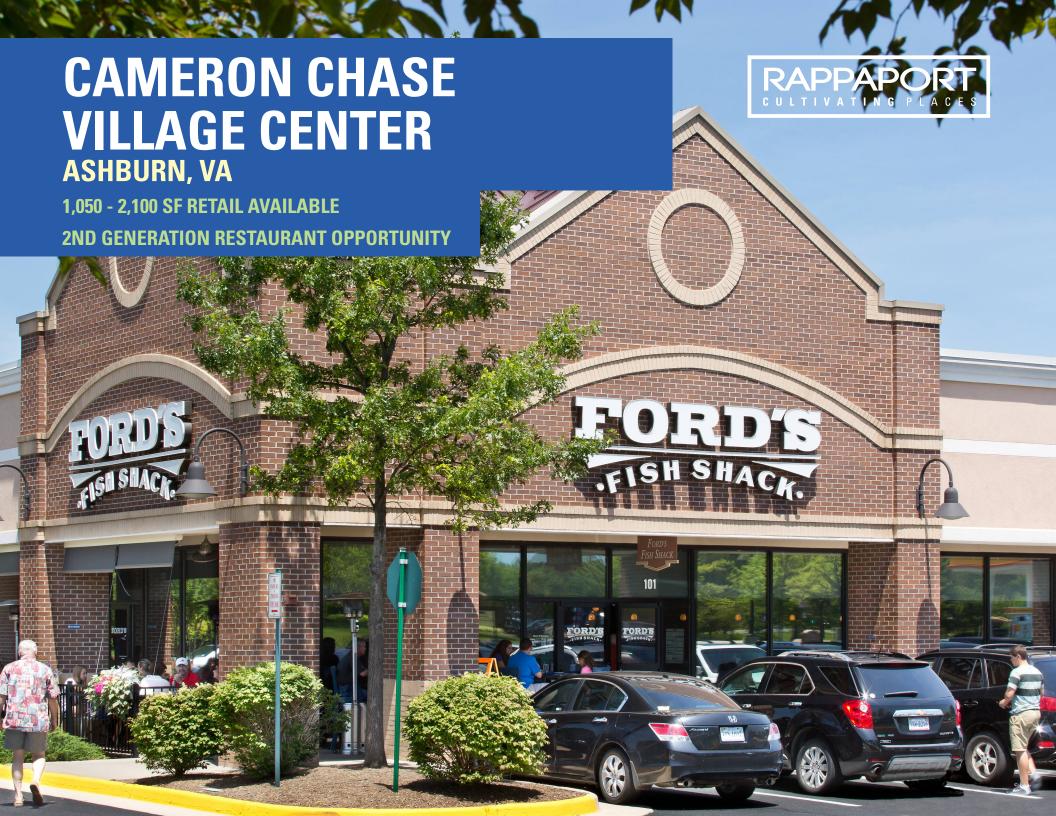

# **CAMERON CHASE VILLAGE CENTER ASHBURN, VA**

- Highly educated (70% bachelor degree) dense population with household incomes of \$170,000
- Major employers: Northrop Grumman, United Airlines, Raytheon, Verizon business campus, Washington Football Team Park, and many professional office buildings
- Benefits from a daytime population of 114,683 looking for nearby services, shopping, and restaurants
- Loudoun County VA is the wealthiest county in the United States in 2022
- Ferrari, Maserati, Rolls Royce and Lamborghini dealerships are within one (1) mile of the center
- | Dulles International Airport (Top 20 busiest in USA) is 3 miles away

## **CAMERON CHASE VILLAGE CENTER | ASHBURN, VA**

1,050 - 2,100 SF AVAILABLE

| / |              |       | )                           |  |  |
|---|--------------|-------|-----------------------------|--|--|
|   | Space Sq. Ft |       | Tenant Name                 |  |  |
|   | 1            | 3,830 | Ford's Fish Shack           |  |  |
|   | 2            | 1,400 | Master Flooring             |  |  |
|   | 3            | 1,400 | The Salvation               |  |  |
|   |              |       | Army                        |  |  |
|   | 4            | 1,400 | Asian Fusion                |  |  |
|   | 5            | 1,400 | Matsu Poke                  |  |  |
|   | 6            | 1,050 | Available                   |  |  |
|   | 7            | 1,750 | Paisano's                   |  |  |
|   | 8            | 2,100 | Available                   |  |  |
|   | 9            | 2,800 | Cleaner4Less                |  |  |
|   | 10           | 1,400 | Sharp Line Cuts             |  |  |
|   |              |       | Barber Shop                 |  |  |
|   | 11           | 1,400 | VA Beauty Spa               |  |  |
|   | 12           | 1,400 | C-2 Education               |  |  |
|   | 13           | 1,400 | Available                   |  |  |
|   | 14           | 2,100 | Hangry Joe's Hot<br>Chicken |  |  |
|   | 15           | 4,550 | Celebration by<br>Rupa Vira |  |  |