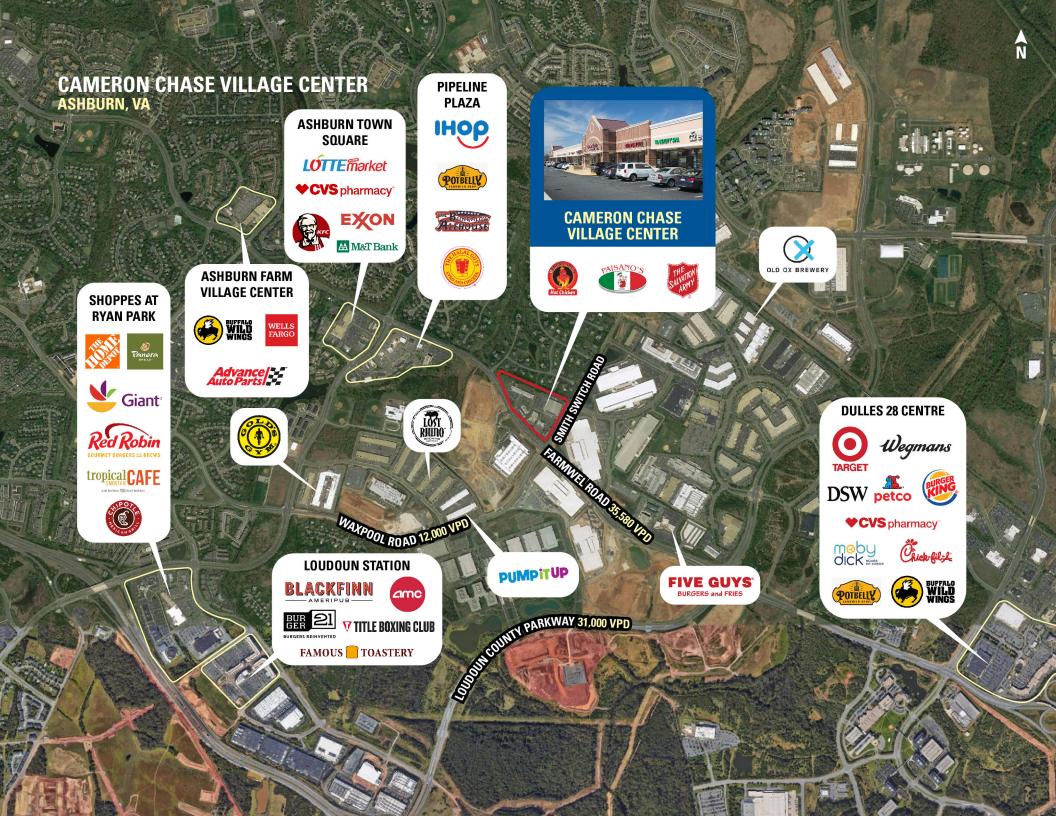

# **CAMERON CHASE VILLAGE CENTER ASHBURN, VA**

- Highly educated (70% bachelor degree) dense population with household incomes of \$170,000
- Major employers: Northrop Grumman, United Airlines, Raytheon, Verizon business campus, Washington Football Team Park, and many professional office buildings
- Benefits from a daytime population of 114,683 looking for nearby services, shopping, and restaurants
- Loudoun County VA is the wealthiest county in the United States in 2022
- Ferrari, Maserati, Rolls Royce and Lamborghini dealerships are within one (1) mile of the center
- | Dulles International Airport (Top 20 busiest in USA) is 3 miles away

#### **CO-TENANTS**