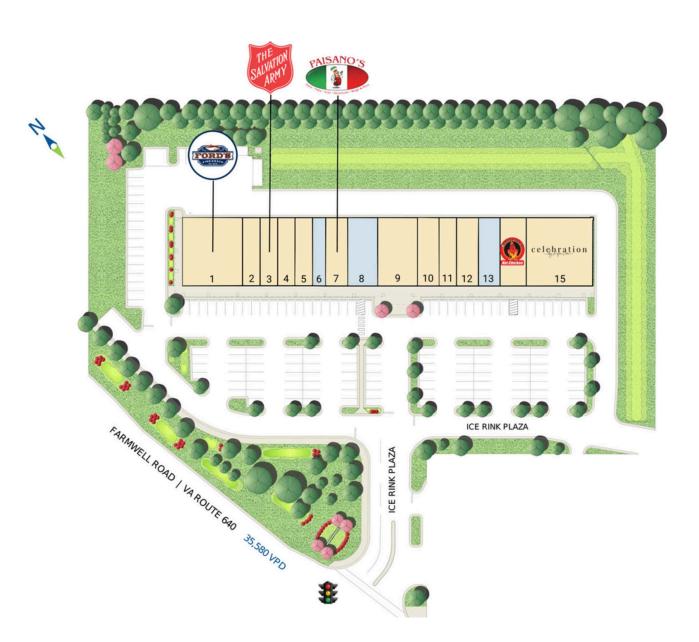

## **SITE PLAN**

## **CAMERON CHASE VILLAGE CENTER | ASHBURN, VA**

1,050 - 2,100 SF AVAILABLE

| / |              |       | )                           |  |  |
|---|--------------|-------|-----------------------------|--|--|
|   | Space Sq. Ft |       | Tenant Name                 |  |  |
|   | 1            | 3,830 | Ford's Fish Shack           |  |  |
|   | 2            | 1,400 | Master Flooring             |  |  |
|   | 3            | 1,400 | The Salvation               |  |  |
|   |              |       | Army                        |  |  |
|   | 4            | 1,400 | Asian Fusion                |  |  |
|   | 5            | 1,400 | Matsu Poke                  |  |  |
|   | 6            | 1,050 | Available                   |  |  |
|   | 7            | 1,750 | Paisano's                   |  |  |
|   | 8            | 2,100 | Available                   |  |  |
|   | 9            | 2,800 | Cleaner4Less                |  |  |
|   | 10           | 1,400 | Sharp Line Cuts             |  |  |
|   |              |       | Barber Shop                 |  |  |
|   | 11           | 1,400 | VA Beauty Spa               |  |  |
|   | 12           | 1,400 | C-2 Education               |  |  |
|   | 13           | 1,400 | Available                   |  |  |
|   | 14           | 2,100 | Hangry Joe's Hot<br>Chicken |  |  |
|   | 15           | 4,550 | Celebration by<br>Rupa Vira |  |  |