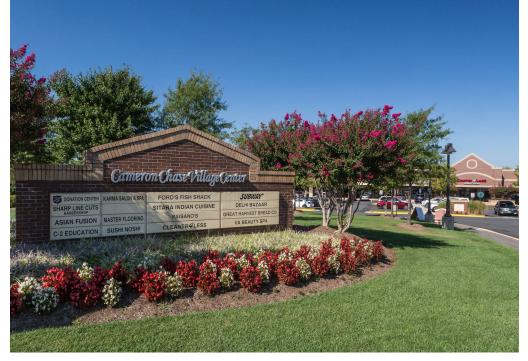

vices, shopping, and restaurants
- Loudoun County VA is the wealthiest county in the United States in 2022
- Ferrari, Maserati, Rolls Royce and Lamborghini dealerships are within one (1) mile of the center
- | Dulles International Airport (Top 20 busiest in USA) is 3 miles away

#### **DEMOGRAPHICS 2024**

|         |                       | 1 MILE     | 3 MILES      | 5 MILES   |
|---------|-----------------------|------------|--------------|-----------|
| ŤŤ      | POPULATION            | 3,407      | 97,984       | 221,507   |
|         | DAYTIME<br>POPULATION | 6,365      | 114,638      | 245,821   |
| \$      | HOUSEHOLD<br>INCOME   | \$173,535  | \$170,755    | \$169,691 |
| <u></u> | TRAFFIC COUNTS        | 100,000 or | n Sully Road | /Route 28 |

#### **CO-TENANTS**



















## **SITE PLAN**

## **CAMERON CHASE VILLAGE CENTER | ASHBURN, VA**

1,050 - 2,100 SF AVAILABLE

| / |              |       | )                           |  |  |
|---|--------------|-------|-----------------------------|--|--|
|   | Space Sq. Ft |       | Tenant Name                 |  |  |
|   | 1            | 3,830 | Ford's Fish Shack           |  |  |
|   | 2            | 1,400 | Master Flooring             |  |  |
|   | 3            | 1,400 | The Salvation               |  |  |
|   |              |       | Army                        |  |  |
|   | 4            | 1,400 | Asian Fusion                |  |  |
|   | 5            | 1,400 | Matsu Poke                  |  |  |
|   | 6            | 1,050 | Available                   |  |  |
|   | 7            | 1,750 | Paisano's