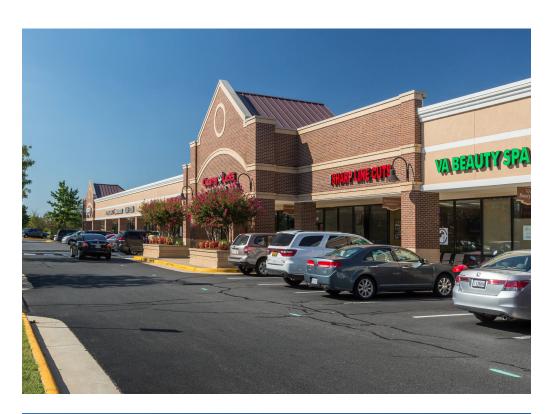

ices, shopping, and restaurants
- Loudoun County VA is the wealthiest county in the United States in 2022
- Ferrari, Maserati, Rolls Royce and Lamborghini dealerships are within one (1) mile of the center
- Dulles International Airport (Top 20 busiest in USA) is 3 miles away

#### **DEMOGRAPHICS 2024**

|                           | 1 MILE       | 3 MILES        | 5 MILES      |
|---------------------------|--------------|----------------|--------------|
| POPULATION                | 6,625        | 87,040         | 225,454      |
| DAYTIME<br>POPULATION     | 9,351        | 47,879         | 118,394      |
| \$<br>HOUSEHOLD<br>INCOME | \$220,228    | \$182,229      | \$184,539    |
| TRAFFIC COUNTS            | 66,541 on Fa | ırmwell Road/V | Vaxpool Road |

### **CO-TENANTS**



















# **SITE PLAN**

## **CAMERON CHASE VILLAGE CENTER | ASHBURN, VA**

1,050 - 2,100 SF AVAILABLE

| / |       |        | )                           |
|---|-------|--------|-----------------------------|
|   | Space | Sq. Ft | Tenant Name                 |
|   | 1     | 3,830  | Ford's Fish Shack           |
|   | 2     | 1,400  | Master Flooring             |
|   | 3     | 1,400  | The Salvation               |
|   |       |        | Army                        |
|   | 4     | 1,400  | Asian Fusion                |
|   | 5     | 1,400  | Matsu Poke                  |
|   | 6     | 1,050  | Available                   |
|   | 7     | 1,750  | Paisano's                   |
|   | 8     | 2,100  | Available                   |
|   | 9     | 2,800  | Cleaner4Less                |
|   | 10