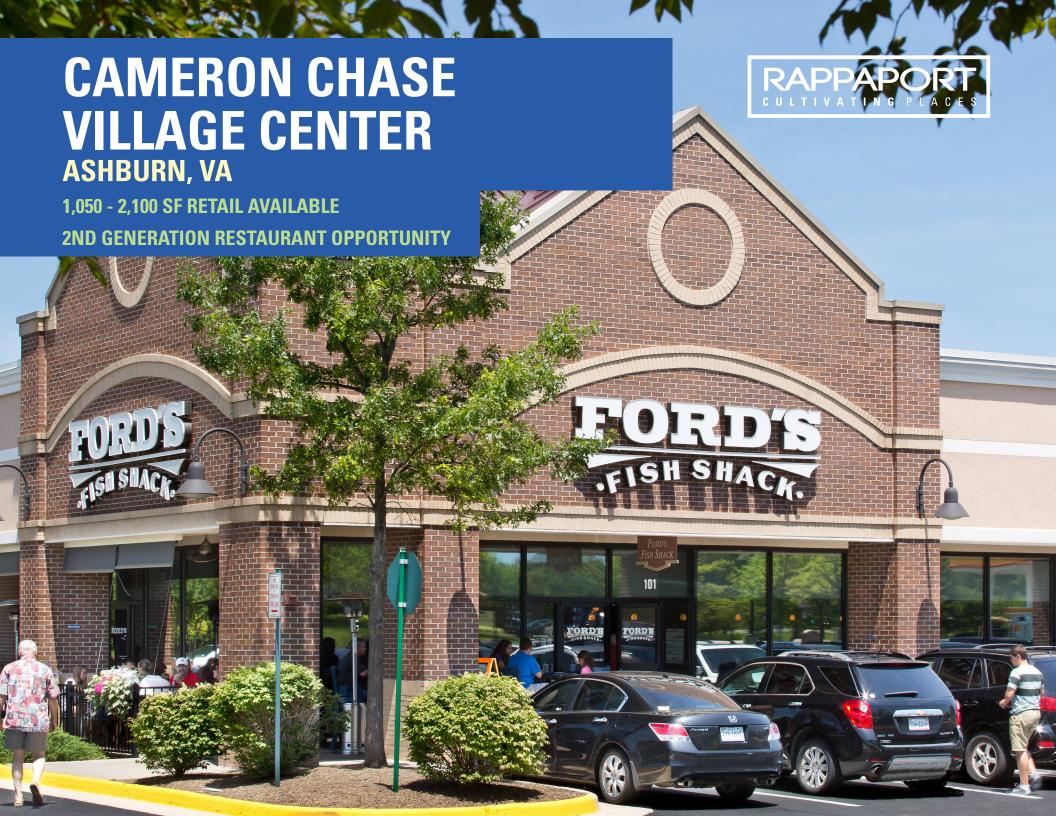

# **CAMERON CHASE VILLAGE CENTER ASHBURN, VA**

- Highly educated (70% bachelor degree) dense population with household incomes of \$170,000
- Major employers: Northrop Grumman, United Airlines, Raytheon, Verizon business campus, Washington Football Team Park, and many professional office buildings
- Benefits from a daytime population of 114,683 looking for nearby services, shopping, and restaurants
- Loudoun County VA is the wealthiest county in the United States in 2022
- Ferrari, Maserati, Rolls Royce and Lamborghini dealerships are within one (1) mile of the center
- Dulles International Airport (Top 20 busiest in USA) is 3 miles away

## **CAMERON CHASE VILLAGE CENTER | ASHBURN, VA**

1,050 - 2,100 SF AVAILABLE

| / |       |        | )                           |
|---|-------|--------|-----------------------------|
|   | Space | Sq. Ft | Tenant Name                 |
|   | 1     | 3,830  | Ford's Fish Shack           |
|   | 2     | 1,400  | Master Flooring             |
|   | 3     | 1,400  | The Salvation               |
|   |       |        | Army                        |
|   | 4     | 1,400  | Asian Fusion                |
|   | 5     | 1,400  | Matsu Poke                  |
|   | 6     | 1,050  | Available                   |
|   | 7     | 1,750  | Paisano's                   |
|   | 8     | 2,100  | Available                   |
|   | 9     | 2,800  | Cleaner4Less                |
|   | 10    | 1,400  | Sharp Line Cuts             |
|   |       |        | Barber Shop                 |
|   | 11    | 1,400  | VA Beauty Spa               |
|   | 12    | 1,400  | C-2 Education               |
|   | 13    | 1,400  | Available                   |
|   | 14    | 2,100  | Hangry Joe's Hot<br>Chicken |
|   | 15    | 4,550  | Celebration by<br>Rupa Vira |