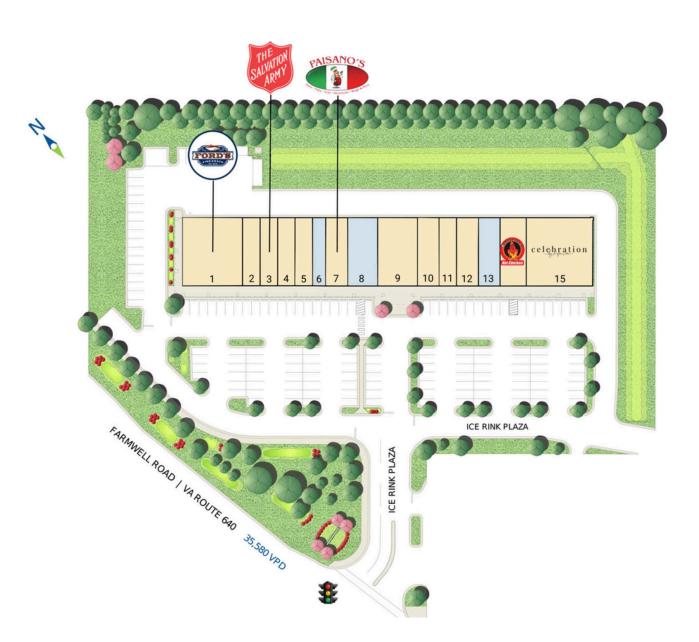

# **SITE PLAN**

## **CAMERON CHASE VILLAGE CENTER | ASHBURN, VA**

1,050 - 2,100 SF AVAILABLE

| / |       |        | )                           |
|---|-------|--------|-----------------------------|
|   | Space | Sq. Ft | Tenant Name                 |
|   | 1     | 3,830  | Ford's Fish Shack           |
|   | 2     | 1,400  | Master Flooring             |
|   | 3     | 1,400  | The Salvation               |
|   |       |        | Army                        |
|   | 4     | 1,400  | Asian Fusion                |
|   | 5     | 1,400  | Matsu Poke                  |
|   | 6     | 1,050  | Available                   |
|   | 7     | 1,750  | Paisano's                   |
|   | 8     | 2,100  | Available                   |
|   | 9     | 2,800  | Cleaner4Less                |
|   | 10    | 1,400  | Sharp Line Cuts             |
|   |       |        | Barber Shop                 |
|   | 11    | 1,400  | VA Beauty Spa               |
|   | 12    | 1,400  | C-2 Education               |
|   | 13    | 1,400  | Available                   |
|   | 14    | 2,100  | Hangry Joe's Hot<br>Chicken |
|   | 15    | 4,550  | Celebration by<br>Rupa Vira |