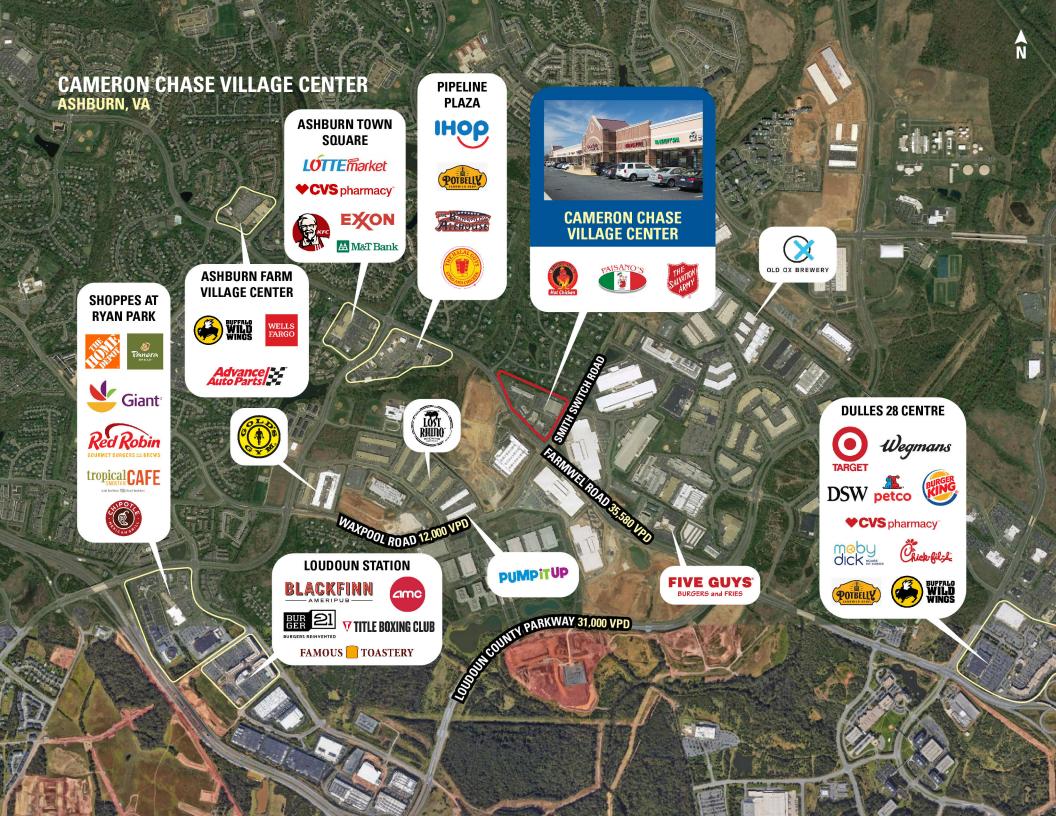

, shopping, and restaurants
- Loudoun County VA is the wealthiest county in the United States in 2022
- Ferrari, Maserati, Rolls Royce and Lamborghini dealerships are within one (1) mile of the center
- Dulles International Airport (Top 20 busiest in USA) is 3 miles away

#### **DEMOGRAPHICS 2024**

|                           | 1 MILE       | 3 MILES        | 5 MILES      |
|---------------------------|--------------|----------------|--------------|
| POPULATION                | 6,625        | 87,040         | 225,454      |
| DAYTIME<br>POPULATION     | 9,351        | 47,879         | 118,394      |
| \$<br>HOUSEHOLD<br>INCOME | \$220,228    | \$182,229      | \$184,539    |
| TRAFFIC COUNTS            | 66,541 on Fa | ırmwell Road/V | Vaxpool Road |

### **CO-TENANTS**



















# **SITE PLAN**

## **CAMERON CHASE VILLAGE CENTER | ASHBURN, VA**

1,050 - 2,100 SF AVAILABLE

| / |       |        | )                           |
|---|-------|--------|-----------------------------|
|   | Space | Sq. Ft | Tenant Name                 |
|   | 1     | 3,830  | Ford's Fish Shack           |
|   | 2     | 1,400  | Master Flooring             |
|   | 3     | 1,400  | The Salvation               |
|   |       |        | Army                        |
|   | 4     | 1,400  | Asian Fusion                |
|   | 5     | 1,400  | Matsu Poke                  |
|   | 6     | 1,050  | Available                   |
|   | 7     | 1,750  | Paisano's                   |
|   | 8     | 2,100  | Available                   |
|   | 9     | 2,800  | Cleaner4Less                |
|   | 10    |