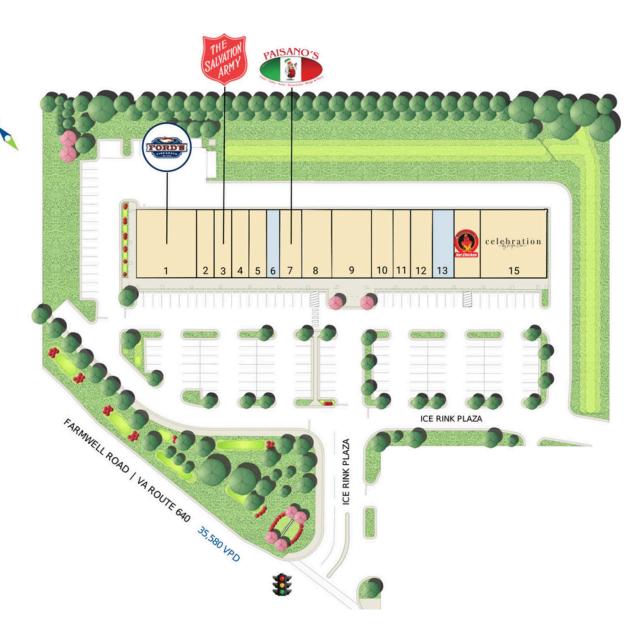

### SITE PLAN CAMERON CHASE VILLAGE CENTER | ASHBURN, VA 1,050 - 1,400 SF AVAILABLE

| Space Sq. Ft |       | Tenant Name                    |  |  |
|--------------|-------|--------------------------------|--|--|
| 1            | 3,830 | Ford's Fish Shack              |  |  |
| 2            | 1,400 | Master Flooring                |  |  |
| 3            | 1,400 | The Salvation<br>Army          |  |  |
| 4            | 1,400 | Asian Fusion                   |  |  |
| 5            | 1,400 | Matsu Poke                     |  |  |
| 6            | 1,050 | Available                      |  |  |
| 7            | 1,750 | Paisano's                      |  |  |
| 8            | 2,100 | Hair Story by Serap            |  |  |
| 9            | 2,800 | Cleaner4Less                   |  |  |
| 10           | 1,400 | Sharp Line Cuts<br>Barber Shop |  |  |
| 11           | 1,400 | VA Beauty Spa                  |  |  |
| 12           | 1,400 | C-2 Education                  |  |  |
| 13           | 1,400 | Available                      |  |  |
| 14           | 2,100 | Hangry Joe's Hot<br>Chicken    |  |  |
| 15           | 4,550 | Celebration by<br>Rupa Vira    |  |  |