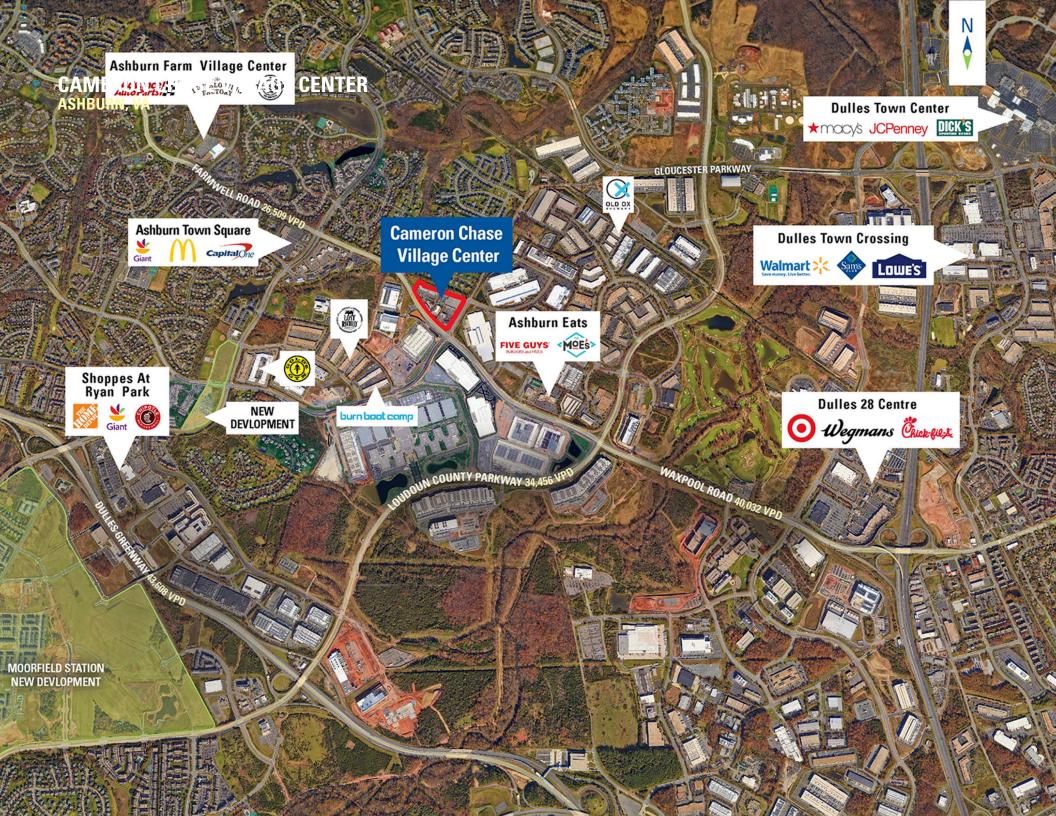

### CAMERON CHASE VILLAGE CENTER ASHBURN, VA

- Highly educated (70% bachelor degree) dense population with household incomes of \$170,000
- Major employers: Northrop Grumman, United Airlines, Raytheon, Verizon business campus, Washington Football Team Park, and many professional office buildings
- Benefits from a daytime population of 114,683 looking for nearby services, shopping, and restaurants
- Loudoun County VA is the wealthiest county in the United States in 2022
- Ferrari, Maserati, Rolls Royce and Lamborghini dealerships are within one (1) mile of the center
- Dulles International Airport (Top 20 busiest in USA) is 3 miles away