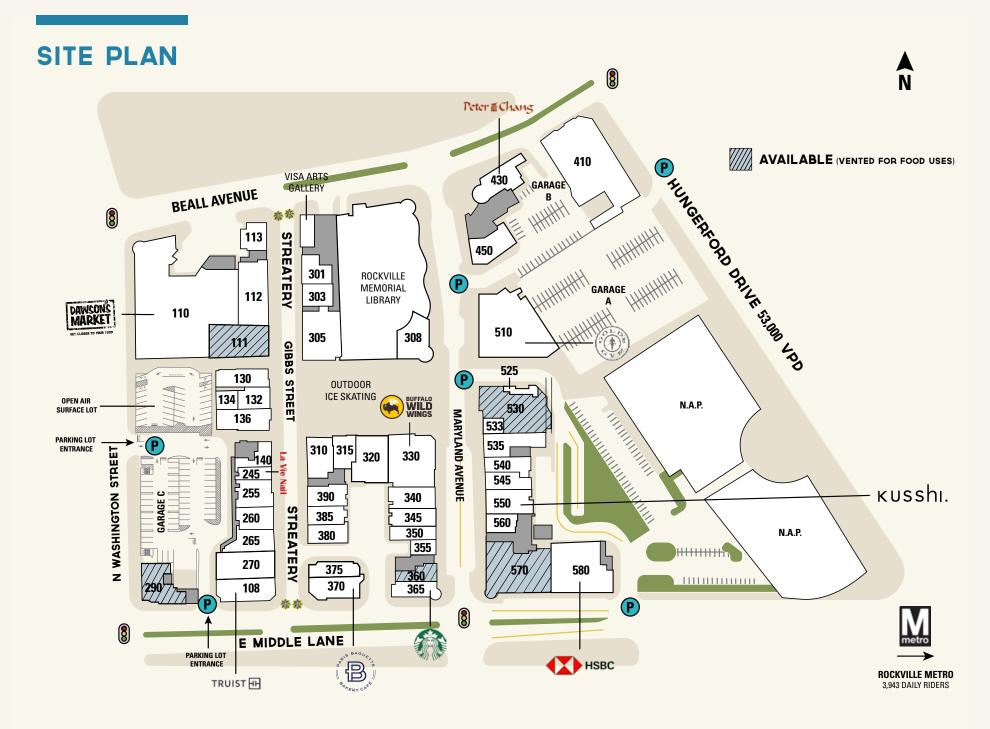

#### THE BUILDING BLOCKS

#### **TENANT ROSTER**

| SPACE | TENANT                         | SF     | SPACE | TENANT                |
|-------|--------------------------------|--------|-------|-----------------------|
| 108   | Truist                         | 3,236  | 345   | Friendship BBQ        |
| 110   | Dawson's Market                | 25,029 | 350   | Available             |
| 111   | Available                      | 6,599  | 355   | Available             |
| 112   | Dawn Crafton Dance Connection  | 5,668  | 360   | Little Miner Taco     |
| 113   | Available                      | 1,649  | 365   | Starbucks             |
| 130   | Five Guys                      | 2,360  | 370   | Paris Baguette Boular |
| 132   | Available                      | 1,799  | 375   | El Mercat Bar de Tapa |
| 134   | Rockville Town Square Cleaners | 1,059  | 380   | BonChon Chicken       |
| 136   | Available                      | 2,888  | 385   | Available             |
| 140   | Marble Slab Creamery           | 1,514  | 390   | Available             |
| 245   | La Vie Nail Spa                | 1,084  | 410   | Available             |
| 255   | Finnegan's Wake Irish Pub      | 2,411  | 430   | Peter Chang's China B |
| 260   | Town Square Jewelers           | 1,087  | 450   | Wireless Zone         |
| 265   | First Watch                    | 3,400  | 510   | Gold's Gym            |
| 270   | Kumbia Restaurant              | 3,918  | 525   | Wells Fargo (ATM)     |
| 290   | Available                      | 3,363  | 530   | Available             |
| 301   | La Canela                      | 1,887  | 533   | Available             |
| 303   | Hair Design Zone               | 1,586  | 535   | Available             |
| 305   | Plaza Oaxaca                   | 4,500  | 540   | Available             |
| 308   | Thai Chef                      | 3,535  | 545   | Available             |
| 310   | Lebanese Taverna               | 2,792  | 550   | Kusshi Sushi          |
| 315   | Kyoto Matcha                   | 1,965  | 560   | Cottage Monet         |
| 320   | Gyuzo                          | 3,904  | 570   | Available             |
| 330   | Buffalo Wild Wings Grill & Bar | 5,924  | 580   | HSBC Bank             |
| 340   | Available                      | 2,564  |       |                       |
|       |                                |        |       |                       |