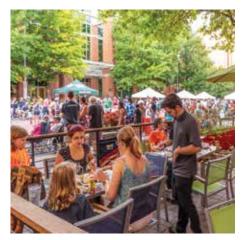

Whether skating on Montgomery County's largest outdoor ice rink at Rockville Town Square's epicenter, dining at an eclectic homegrown restaurant such as El Mercat or a national fan favorite like Buffalo Wild Wings, shopping at the various unique retail stores, or relaxing and mingling in the public gathering spaces, Rockville Town Square embodies a reinvigorated bedrock marketplace for a booming bedroom community.

## IT'S A ONE-STOP-MANY-SHOPS KIND OF PLACE

- Over 21,000 SF of available retail in the heart of affluent Rockville, with multiple leasing options and divisible square footages
- Highly walkable town center with the largest ice rink in the county and public gathering areas
- Fronting Rockville Pike (Route 355)