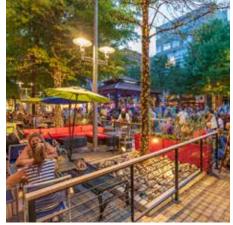

Whether skating on Montgomery County's largest outdoor ice rink at Rockville Town Square's epicenter, dining at an eclectic homegrown restaurant such as El Mercat or a national fan favorite like Buffalo Wild Wings, shopping at the various unique retail stores, or relaxing and mingling in the public gathering spaces, Rockville Town Square embodies a reinvigorated bedrock marketplace for a booming bedroom community.

## IT'S A ONE-STOP-MANY-SHOPS KIND OF PLACE

- Over 21,000 SF of available retail in the heart of affluent Rockville, with multiple leasing options and divisible square footages
- Highly walkable town center with the largest ice rink in the county and public gathering areas
- Fronting Rockville Pike (Route 355)