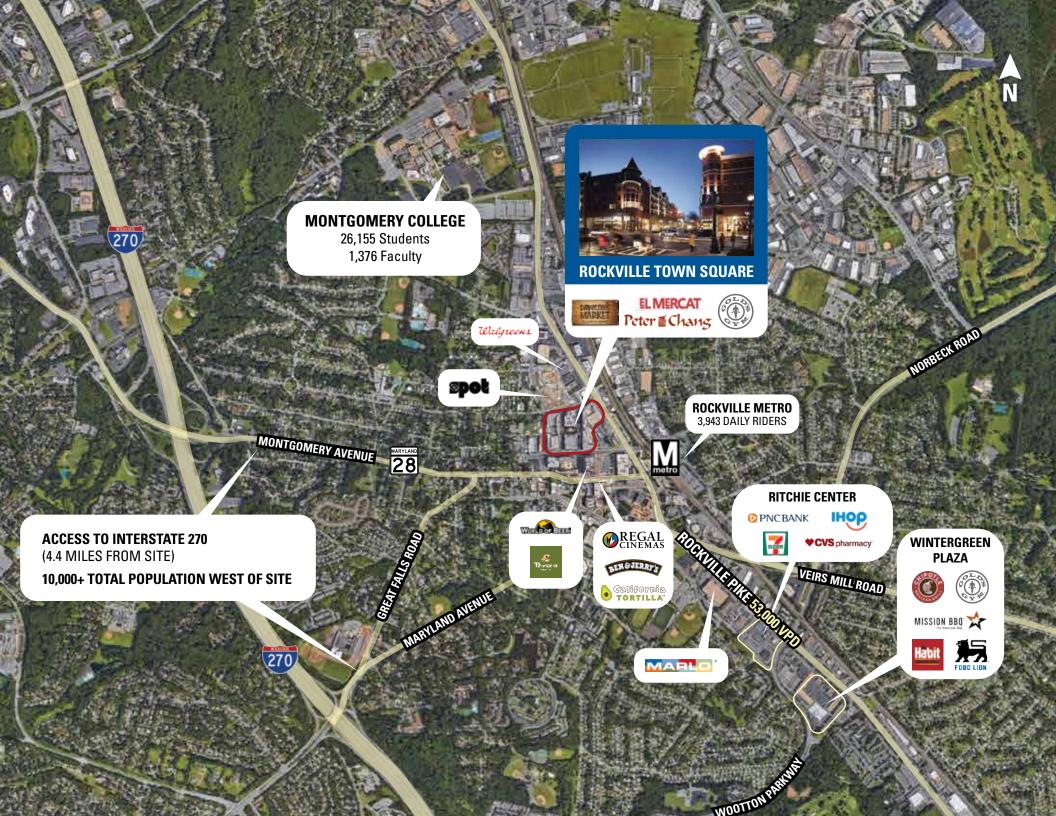

#### A STONES THROW TO IT ALL

On the cusp of the district's bustling metropolis, Rockville is home to professionals working in major corporations and government agencies alike. Rockville Town Square benefits from Marriott's headquarters, the National Institutes of Health (NIH) and several additional prominent employers in nearby Bethesda and Washington, D.C. Running parallel to the I-270 Biotech Corridor, Rockville Town Square is also just minutes to the Department of Energy, BAE Systems, Booz Allen Hamilton, and Westat, among many others. These corporations, government agencies and STEM-related companies attract highly educated talent earning toptier wages and, in turn, a generous spending power to the surrounding area. Household incomes within a three-mile radius of Rockville Town Square are in excess of \$110,000, with nearly a quarter of the population bringing in more than \$200,000.

## IT'S A ONE-STOP-MANY-SHOPS KIND OF PLACE

- Over 21,000 SF of available retail in the heart of affluent Rockville, with multiple leasing options and divisible square footages
- Highly walkable town center with the largest ice rink in the county and public gathering areas
- Fronting Rockville Pike (Route 355)

- Surrounded by over 12,000 residents and families with significant spending power, with median incomes upwards of \$104,000 annually within two miles of the center
- Ample parking garage and surface options totaling nearly 1,000 spaces

- Directly adjacent to the Rockville Metro Station (Red Line), and Rockville Memorial Library
- Encircled by five signalized intersections and near the I-270 Exit 6B interchange
- Adjacent to Regal Theaters and Montgomery County courthouse