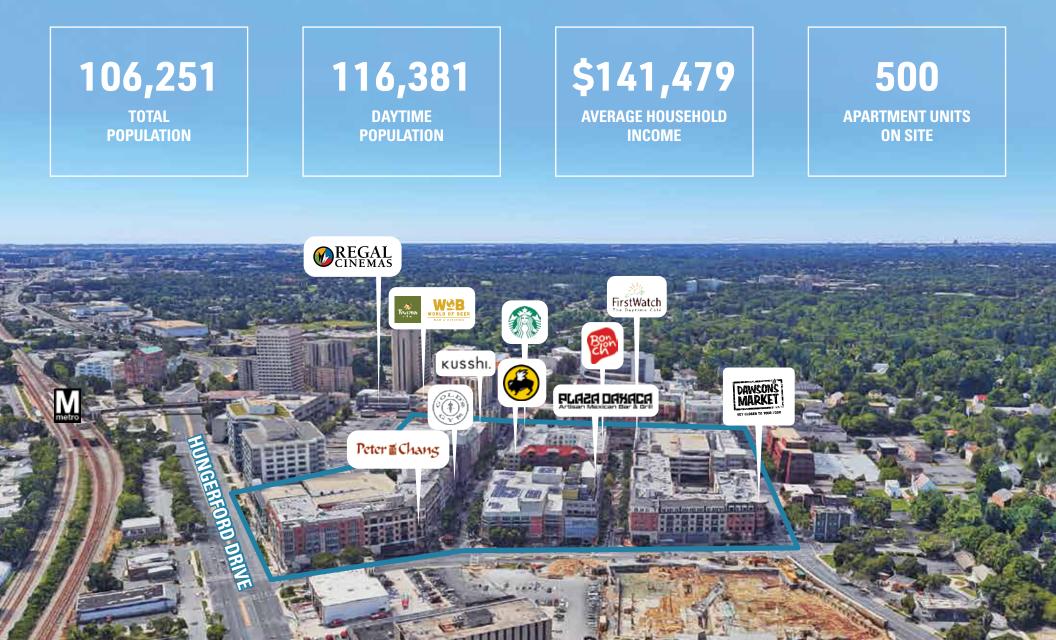

#### A STONES THROW TO IT ALL

On the cusp of the district's bustling metropolis, Rockville is home to professionals working in major corporations and government agencies alike. Rockville Town Square benefits from Marriott's headquarters, the National Institutes of Health (NIH) and several additional prominent employers in nearby Bethesda and Washington, D.C. Running parallel to the I-270 Biotech Corridor, Rockville Town Square is also just minutes to the Department of Energy, BAE Systems, Booz Allen Hamilton, and Westat, among many others. These corporations, government agencies and STEM-related companies attract highly educated talent earning toptier wages and, in turn, a generous spending power to the surrounding area. Household incomes within a three-mile radius of Rockville Town Square are in excess of \$110,000, with nearly a quarter of the population bringing in more than \$200,000.

- Surrounded by over 12,000 residents and families with significant spending power, with median incomes upwards of \$104,000 annually within two miles of the center
- Ample parking garage and surface options totaling nearly 1,000 spaces

- Directly adjacent to the Rockville Metro Station (Red Line), and Rockville Memorial Library
- Encircled by five signalized intersections and near the I-270 Exit 6B interchange
- Adjacent to Regal Theaters and Montgomery County courthouse

#### **TENANT ROSTER**

| SPACE | TENANT                         | SF     | SPACE | TENANT                |
|-------|--------------------------------|--------|-------|-----------------------|
| 108   | Truist                         | 3,236  | 345   | Friendship BBQ        |
| 110   | Dawson's Market                | 25,029 | 350   | Available             |
| 111   | Available                      | 6,599  | 355   | Available             |
| 112   | Dawn Crafton Dance Connection  | 5,668  | 360   | Little Miner Taco     |
| 113   | Available                      | 1,649  | 365   | Starbucks             |
| 130   | Five Guys                      | 2,360  | 370   | Paris Baguette Boular |
| 132   | Available                      | 1,799  | 375   | El Mercat Bar de Tapa |
| 134   | Rockville Town Square Cleaners | 1,059  | 380   | BonChon Chicken       |
| 136   | Available                      | 2,888  | 385   | Available             |
| 140   | Marble Slab Creamery           | 1,514  | 390   | Available             |
| 245   | La Vie Nail Spa                | 1,084  | 410   | Available             |
| 255   | Finnegan's Wake Irish Pub      | 2,411  | 430   | Peter Chang's China B |
| 260   | Town Square Jewelers           | 1,087  | 450   | Wireless Zone         |
| 265   | First Watch                    | 3,400  | 510   | Gold's Gym            |
| 270   | Kumbia Restaurant              | 3,918  | 525   | Wells Fargo (ATM)     |
| 290   | Available                      | 3,363  | 530   | Available             |
| 301   | La Canela                      | 1,887  | 533   | Available             |
| 303   | Hair Design Zone               | 1,586  | 535   | Available             |
| 305   | Plaza Oaxaca                   | 4,500  | 540   | Available             |
| 308   | Thai Chef                      | 3,535  | 545   | Available             |
| 310   | Lebanese Taverna               | 2,792  | 550   | Kusshi Sushi          |
| 315   | Kyoto Matcha                   | 1,965  | 560   | Cottage Monet         |
| 320   | Gyuzo                          | 3,904  | 570   | Available             |
| 330   | Buffalo Wild Wings Grill & Bar | 5,924  | 580   | HSBC Bank             |
| 340   | Available                      | 2,564  |       |                       |
|       |                                |        |       |                       |