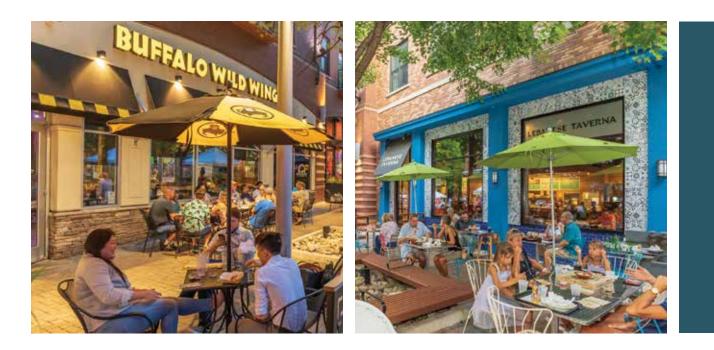

Whether skating on Montgomery County's largest outdoor ice rink at Rockville Town Square's epicenter, dining at an eclectic homegrown restaurant such as El Mercat or a national fan favorite like Buffalo Wild Wings, shopping at the various unique retail stores, or relaxing and mingling in the public gathering spaces, Rockville Town Square embodies a reinvigorated bedrock marketplace for a booming bedroom community.