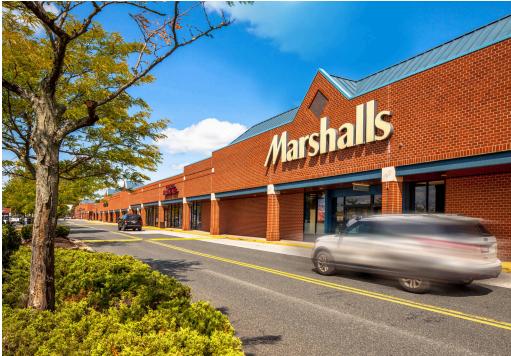

#### **BEL AIR, MD**

- A dominant, grocery-anchored community shopping center located in Harford County, Maryland
- I Anchored by retail giants Kohl's, ShopRite, Burlington and Marshalls, with several junior anchors such as Petco and The Tile Shop
- I The 433,720 square foot shopping center sits near the heart of highly affluent Bel Air, between Veteran's Memorial Highway and Emmorton Road
- I Supported by a thriving household and daytime population within five miles, including nearly 129K people with an average income above \$116K and over 44K employees

#### **CO-TENANTS**