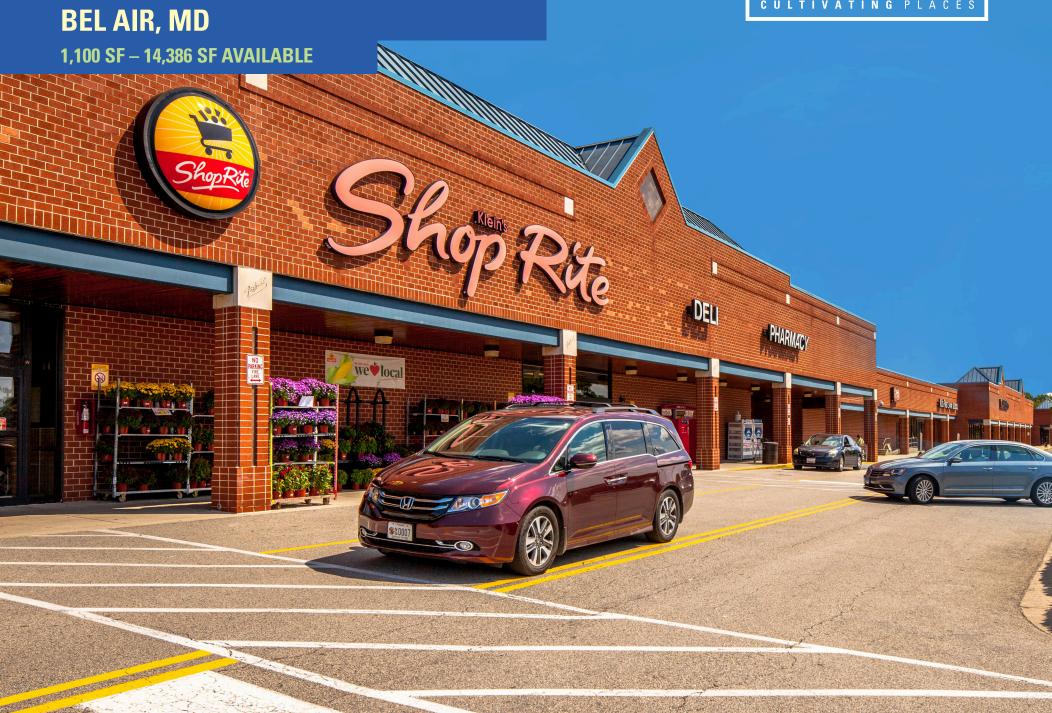

# FESTIVAL AT BEL AIR BEL AIR, MD

#### **BEL AIR, MD**

- A dominant, grocery-anchored community shopping center located in Harford County, Maryland
- I Anchored by retail giants Kohl's, ShopRite, Burlington and Marshalls, with several junior anchors such as Petco and The Tile Shop
- I The 433,720 square foot shopping center sits near the heart of highly affluent Bel Air, between Veteran's Memorial Highway and Emmorton Road
- I Supported by a thriving household and daytime population within five miles, including nearly 129K people with an average income above \$116K and over 44K employees