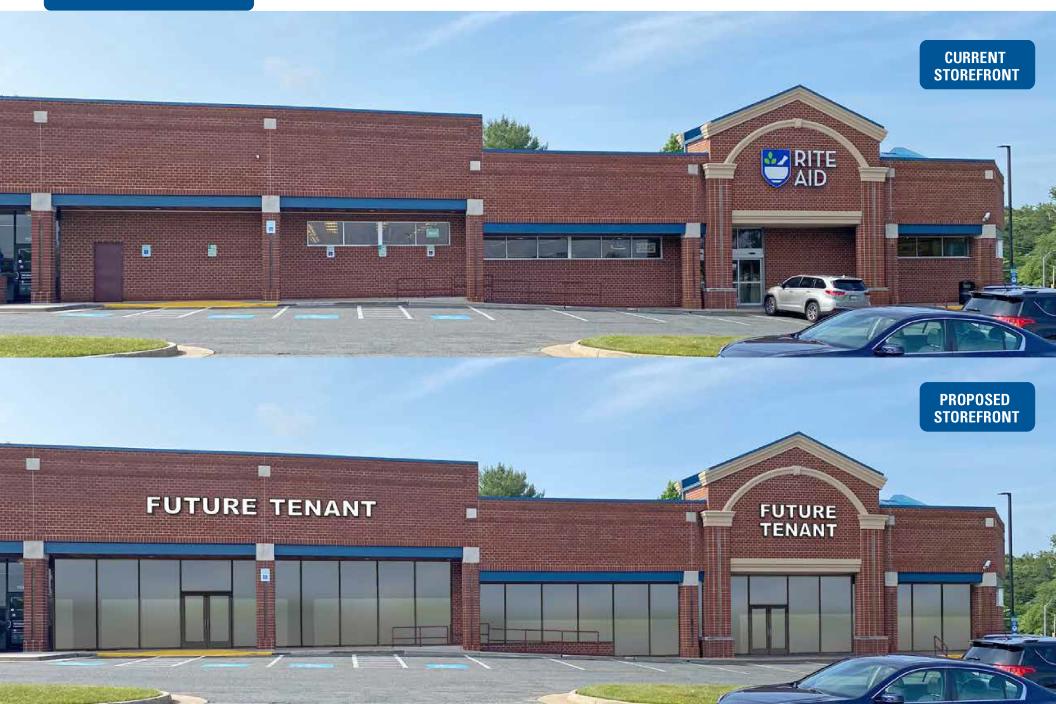

## FESTIVAL AT BEL AIR | BEL AIR, MD

| #    | SQ. FT                 | MERCHANT                                                                 | #    | SQ. FT | MERCHANT                         | #    | SQ. FT | MERCHANT                |
|------|------------------------|--------------------------------------------------------------------------|------|--------|----------------------------------|------|--------|-------------------------|
| A01  | 3,500                  | Available                                                                | L02  | 1,005  | Floretta Barnes                  | O03  | 1,060  | Luminous Nails          |
| A02  | 1,950                  | Amazing Glaze                                                            | L03  | 1,000  | Available                        | 004  | 1,687  | Split Endz              |
| A03  | 3,163                  | Festival Liquours                                                        | L05  | 1,950  | Available                        | O05  | 1,924  | Available               |
| A05  | 1,600                  | GameStop                                                                 | L06  | 2,100  | Available                        | 007  | 2,925  | Thai Spice              |
| A06  | 1,200                  | Smoothie King                                                            | M01  | 9,363  | Five Below                       | 008  | 7,500  | Latitudes               |
| A07  | 1,900                  | Coffee Coffee                                                            | M05  | 2,440  | MyEyeDr.                         | O09  | 3,001  | Chipotle                |
| B01  | B01 3,240<br>B02 2,067 | Family Recreation Spa &<br>Billards<br>Fuji Sushi Teriyaki<br>Restaurant | M06  | 7,200  | Available                        | O09A | 2,842  | Seasons Pizza           |
| Doo  |                        |                                                                          | M07  | 2,450  | AT&T                             | O10  | 8,250  | Advance Auto Parts      |
| B02  |                        |                                                                          | M08  | 14,398 | Available                        | 011  | 5,206  | ExpressCare Urgent Care |
| B02A | 1,200                  | No 1 Nails                                                               | N01  | 3,750  | Festival Veterinary              | P01  | 5,382  | Available               |
| B03  | 12,073                 | Petco                                                                    | N02  | 5,000  | X-Golf                           | P02  | 4,260  | Phenix Salon Suites     |
| С    | 62,741                 | ShopRite                                                                 | N03  | 13,550 | Chuck E. Cheese                  | P03  | 2,950  | T-Mobile                |
| Е    | 6,864                  | Kids First Swim                                                          | N06  | 6,592  | Coldwell Banker                  | P04  | 2,505  | India Garden            |
| F    | 14,868                 | The Tile Shop                                                            | N07  | 1,468  | US Army National Guard           | P05  | 5,724  | Mr. Tire                |
| G    | 24,671                 | Burlington Coat Factory                                                  | N08  | 4,550  | Anytime Fitness                  | P05A | 844    | Phone Axs               |
| H01  | 3,948                  | Rack Room Shoes                                                          | N11  | 1,400  | Harmony Hearing and<br>Audiology | P06  | 1,128  | Tobacco Stop            |
| H03  | 2,550                  | Chungs Martial Arts                                                      | N12  | 1,900  | Music & Arts                     | P07  | 1,200  | Subway                  |
| I    | 27,098                 | Marshall's                                                               |      | •      |                                  | P08  | 1,600  | Lacrosse Unlimited      |
| J01  | 4,044                  | At Lease                                                                 | N13  | 3,000  | Towson Orthopedic                | P09  | 1,600  | Blue Fox Mobile         |
| J02  | 3,670                  | At Lease                                                                 | O01  | 3,792  | Huo Guo Korean Hot Pot           | P10  | 1,634  | Jake's Wayback Burgers  |
| J03  | 2,868                  | At Lease                                                                 |      | 1,563  | Mariner Finance                  | P12  | 1,161  | Available               |
| K    | 85,060                 | Kohl's                                                                   | 002  | 2,267  | Available                        | P14  | 5,982  | Buffalo Wild Wings      |
| L01  | 1,720                  | Slim Life Health                                                         | 002A | 1,593  | Red Wing Shoes                   |      |        |                         |
|      |                        |                                                                          |      |        |                                  |      |        |                         |