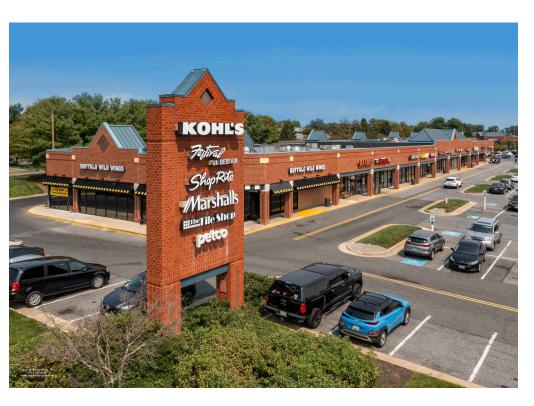

#### **BEL AIR, MD**

- A dominant, grocery-anchored community shopping center located in Harford County, Maryland
- I Anchored by retail giants Kohl's, ShopRite, Burlington and Marshalls, with several junior anchors such as Petco and The Tile Shop
- I The 433,720 square foot shopping center sits near the heart of highly affluent Bel Air, between Veteran's Memorial Highway and Emmorton Road
- I Supported by a thriving household and daytime population within five miles, including nearly 129K people with an average income above \$116K and over 44K employees

#### **CO-TENANTS**