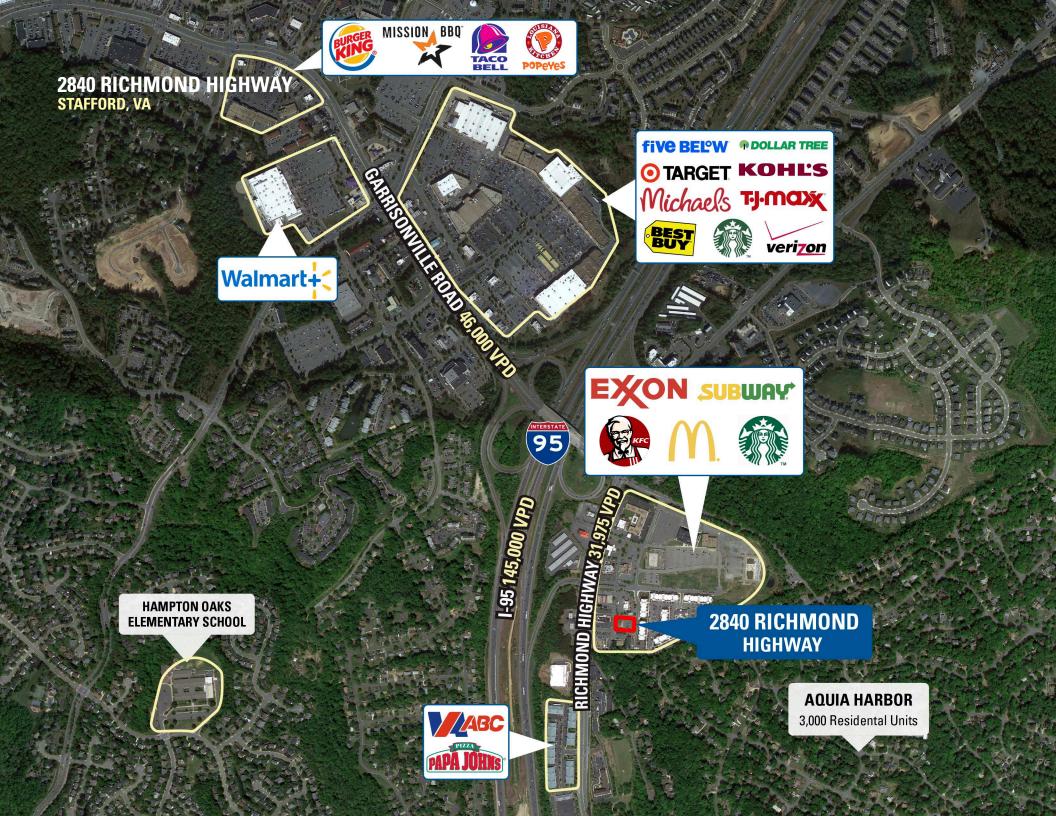

se proximity to several hotels
- In close proximity to retailers like Starbucks, Walmart, Target, and more
- Pad site is 31,000 SF and can accommodate 7,000 SF footprint

Zoning is PTND SD-C

## **DEMOGRAPHICS 2024**

|            |                       | 1 MILE                     | 3 MILES   | 5 MILES   |
|------------|-----------------------|----------------------------|-----------|-----------|
| <b>Ť</b> Ť | POPULATION            | 9,211                      | 63,701    | 88,909    |
| ÿ          | DAYTIME<br>POPULATION | 6,885                      | 45,482    | 68,452    |
| \$         | HOUSEHOLD<br>INCOME   | \$123,490                  | \$130,946 | \$138,935 |
|            | TRAFFIC<br>COUNTS     | 31,975 on Richmond Highway |           |           |

## **CO-TENANTS**













#### **SITE PLAN** 2840 RICHMOND HIGHWAY | STAFFORD, VA 2,500 SF PAD SITE WITH DRIVE-THRU AVAILABLE



### **RENDERING** 2840 RICHMOND HIGHWAY | STAFFORD, VA 2,500 SF PAD SITE WITH DRIVE-THRU AVAILABLE







2840 RICHMOND HIGHWAY | 2840 RICHMOND HIGHWAY, STAFFORD, VA Greg Hull | ghull@rappaportco.com | 571.382.1221

rappaportco.com