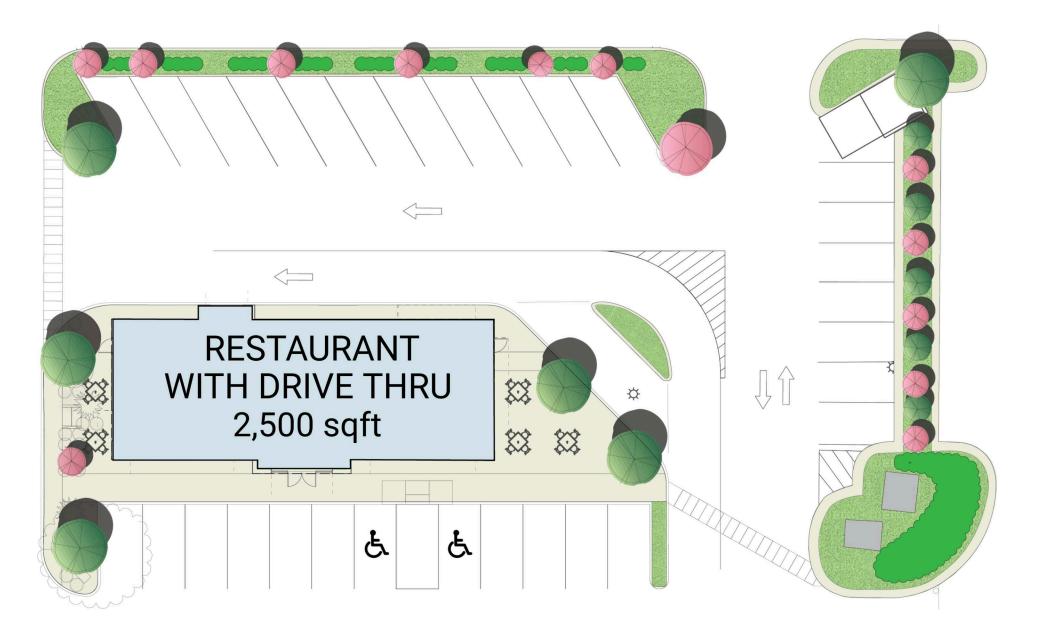

#### **SITE PLAN** 2840 RICHMOND HIGHWAY | STAFFORD, VA 2,500 SF PAD SITE WITH DRIVE-THRU AVAILABLE