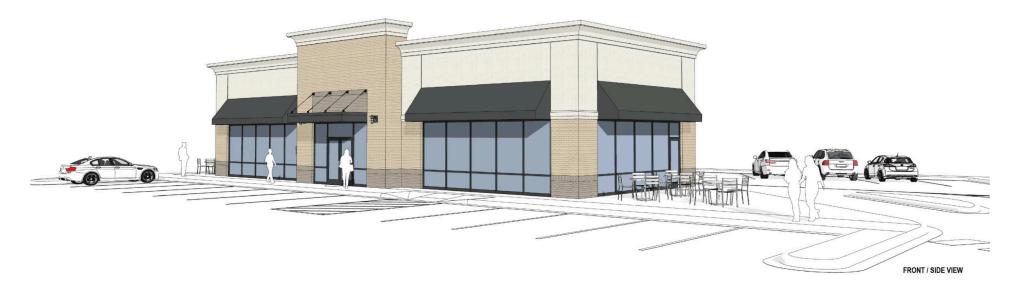

### **RENDERING** 2840 RICHMOND HIGHWAY | STAFFORD, VA 2,500 SF PAD SITE WITH DRIVE-THRU AVAILABLE

2840 RICHMOND HIGHWAY | 2840 RICHMOND HIGHWAY, STAFFORD, VA Greg Hull | ghull@rappaportco.com | 571.382.1221