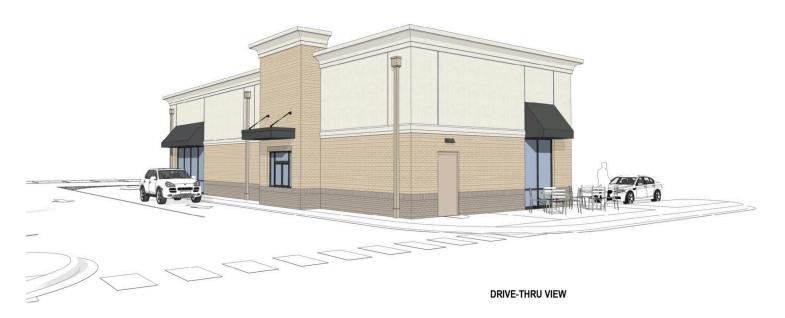

### **RENDERING** 2840 RICHMOND HIGHWAY | STAFFORD, VA 2,500 SF PAD SITE WITH DRIVE-THRU AVAILABLE

2840 RICHMOND HIGHWAY | 2840 RICHMOND HIGHWAY, STAFFORD, VA Greg Hull | ghull@rappaportco.com | 571.382.1221