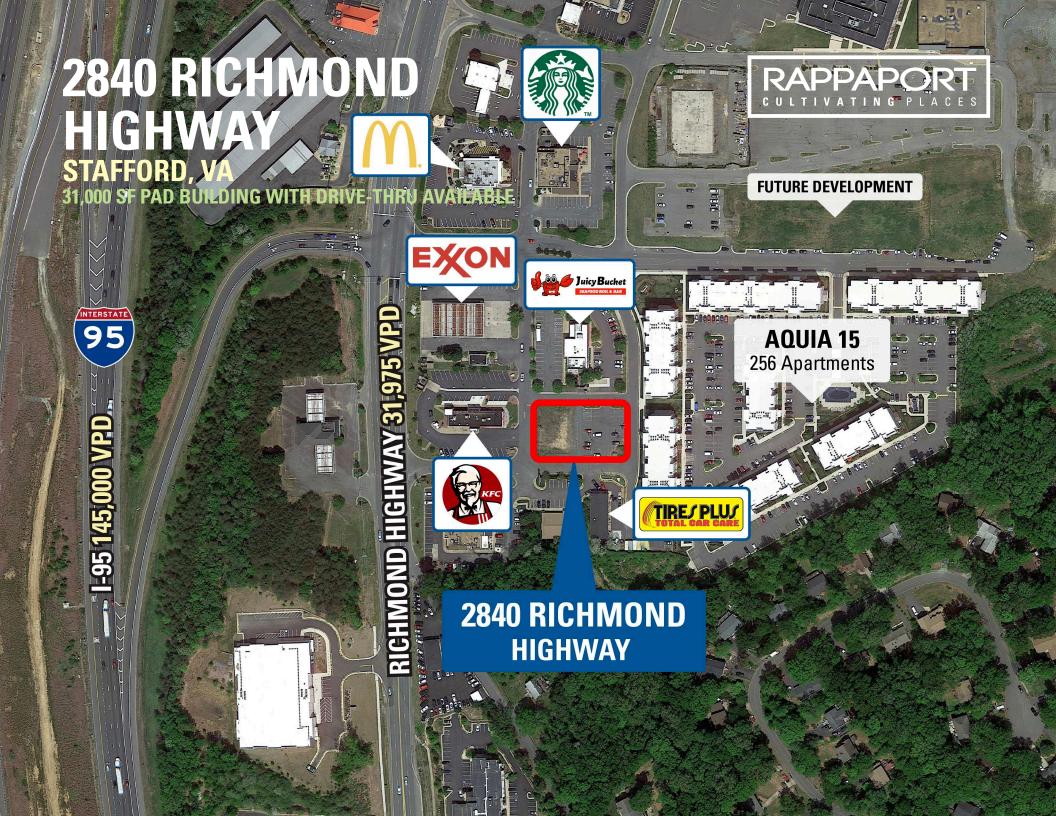

# 2840 RICHMOND HIGHWAY STAFFORD, VA

- I 2,500 SF pad site with drive thru available with Ground Lease or Build-to-suit building
- I Strategically located on Jefferson Davis Highway at I-95 & Route 610 (exit 143) offering over 70,000 vehicles per day
- I Site located adjacent to newly built 256-unit apartment complex and within close proximity to several hotels
- In close proximity to retailers like Starbucks, Walmart, Target, and more
- I Pad building is 31,000 SF and can accommodate 7,000 SF footprint
- I Zoning is PTND SD-C

## 2840 RICHMOND HIGHWAY | STAFFORD, VA

31,000 SF PAD BUILDING WITH DRIVE-THRU AVAILABLE