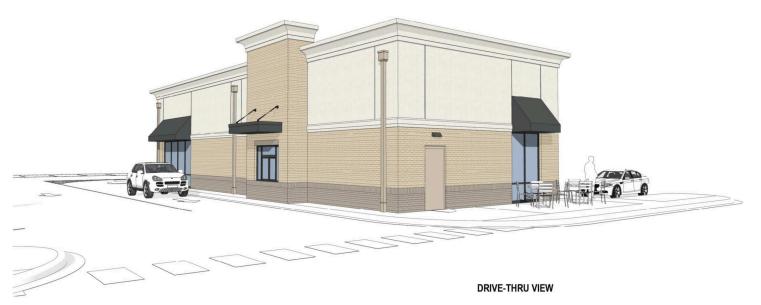

# **RENDERING**

2840 RICHMOND HIGHWAY | STAFFORD, VA 31,000 SF PAD BUILDING WITH DRIVE-THRU AVAILABLE