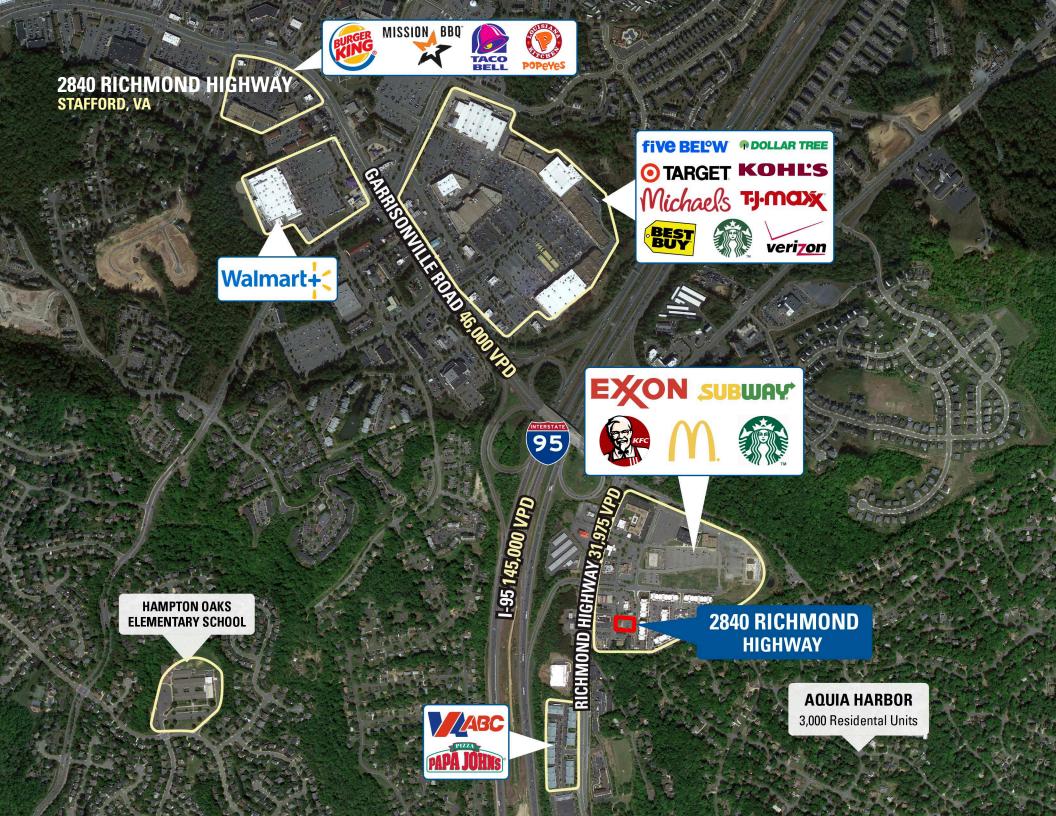

6-unit apartment complex and within close proximity to several hotels
- In close proximity to retailers like Starbucks, Walmart, Target, and more
- I Pad building is 31,000 SF and can accommodate 7,000 SF footprint
- I Zoning is PTND SD-C

#### **DEMOGRAPHICS 2024**

|                           | 1 MILE                     | 3 MILES   | 5 MILES   |
|---------------------------|----------------------------|-----------|-----------|
| POPULATION                | 9,211                      | 63,701    | 88,909    |
| DAYTIME<br>POPULATION     | 6,885                      | 45,482    | 68,452    |
| \$<br>HOUSEHOLD<br>INCOME | \$123,490                  | \$130,946 | \$138,935 |
| TRAFFIC COUNTS            | 31,975 on Richmond Highway |           |           |

#### **CO-TENANTS**















### **SITE PLAN**

## 2840 RICHMOND HIGHWAY | STAFFORD, VA

31,000 SF PAD BUILDING WITH DRIVE-THRU AVAILABLE



# **RENDERING**

2840 RICHMOND HIGHWAY | STAFFORD, VA 31,000 SF PAD BUILDING WITH DRIVE-THRU AVAILABLE







### 2840 RICHMOND HIGHWAY | 2840 RICHMOND HIGHWAY, STAFFORD, VA

Greg Hull | ghull@rappaportco.com | 571.382.1221

rappaportco.com