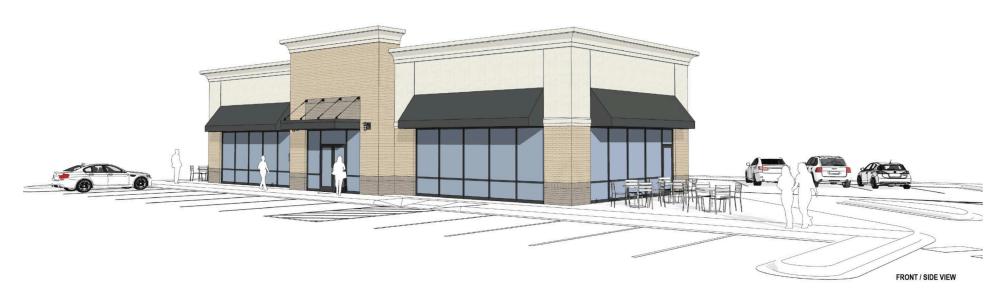

# **RENDERING**

2840 RICHMOND HIGHWAY | STAFFORD, VA 31,000 SF PAD BUILDING WITH DRIVE-THRU AVAILABLE