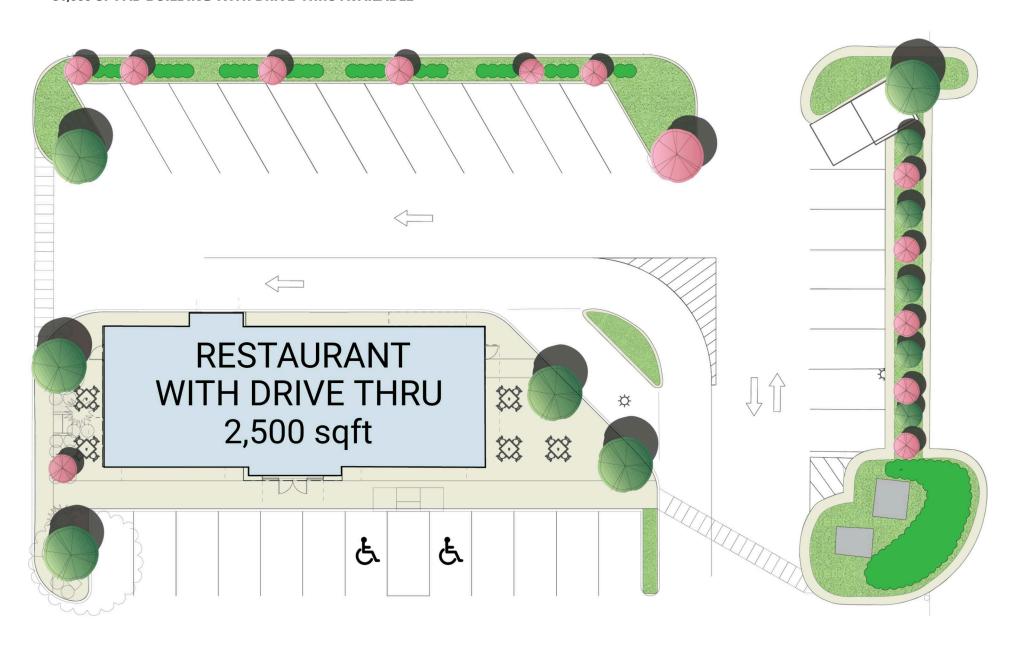

rbucks, Walmart, Target, and more
- I Pad building is 31,000 SF and can accommodate 7,000 SF footprint
- I Zoning is PTND SD-C

#### **DEMOGRAPHICS 2024**

|                           | 1 MILE                     | 3 MILES   | 5 MILES   |
|---------------------------|----------------------------|-----------|-----------|
| POPULATION                | 9,211                      | 63,701    | 88,909    |
| DAYTIME<br>POPULATION     | 6,885                      | 45,482    | 68,452    |
| \$<br>HOUSEHOLD<br>INCOME | \$123,490                  | \$130,946 | \$138,935 |
| TRAFFIC COUNTS            | 31,975 on Richmond Highway |           |           |

#### **CO-TENANTS**















### **SITE PLAN**

## 2840 RICHMOND HIGHWAY | STAFFORD, VA

31,000 SF PAD BUILDING WITH DRIVE-THRU AVAILABLE



# **RENDERING**

2840 RICHMOND HIGHWAY | STAFFORD, VA 31,000 SF PAD BUILDING WITH DRIVE-THRU AVAILABLE







### 2840 RICHMOND HIGHWAY | 2840 RICHMOND HIGHWAY, STAFFORD, VA

Greg Hull | ghull@rappaportco.com | 571.382.1221

rappaportco.com