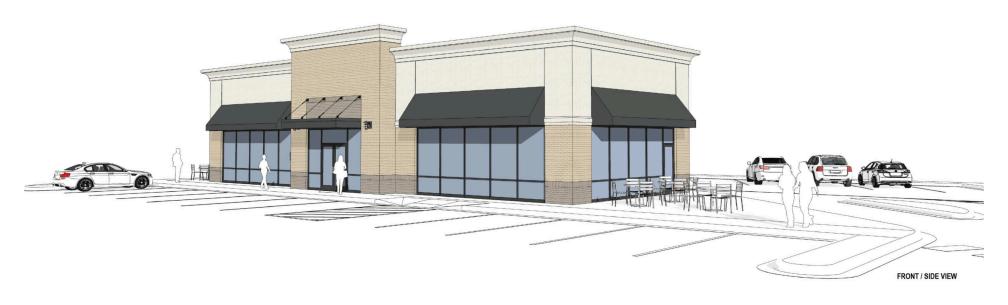

# **RENDERING**

2840 RICHMOND HIGHWAY | STAFFORD, VA 31,000 SF PAD SITE WITH DRIVE-THRU AVAILABLE