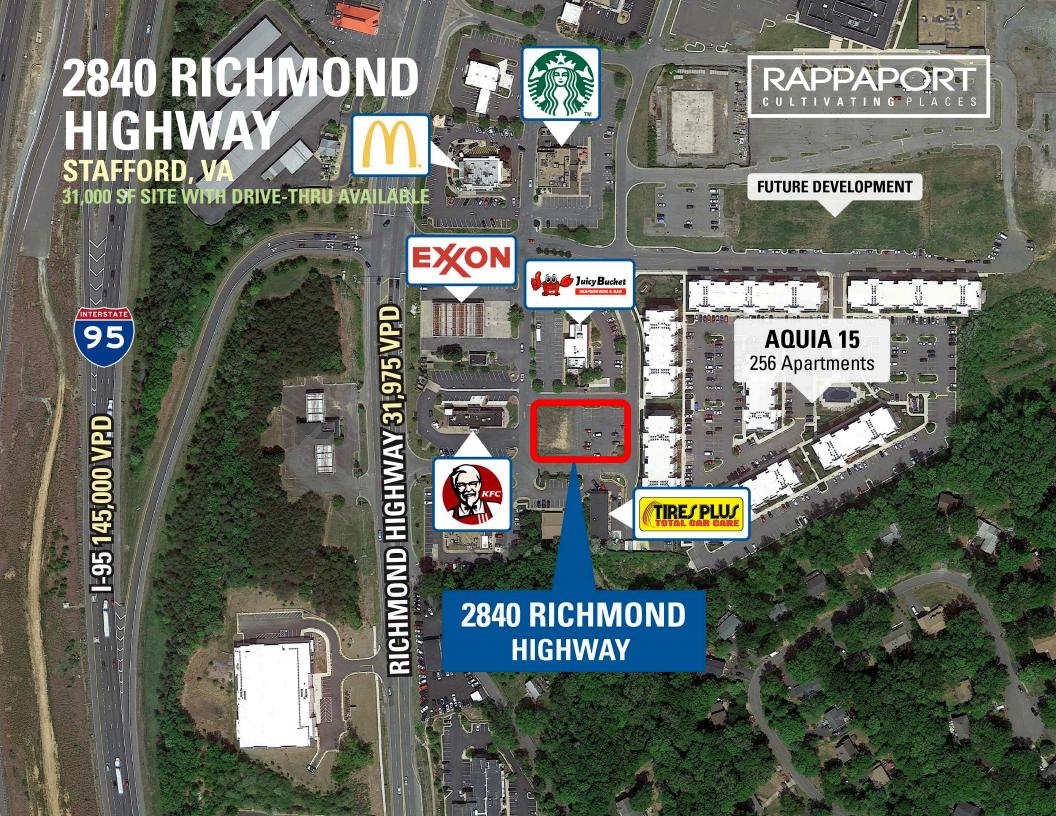

# 2840 RICHMOND HIGHWAY STAFFORD, VA

- I 7,000 SF pad building with drive thru available with Ground Lease or Build-to-suit building
- I Strategically located on Jefferson Davis Highway at I-95 & Route 610 (exit 143) offering over 70,000 vehicles per day
- I Site located adjacent to newly built 256-unit apartment complex and within close proximity to several hotels
- In close proximity to retailers like Starbucks, Walmart, Target, and more
- I Pad site is 31,000 SF and can accommodate 7,000 SF footprint
- I Zoning is PTND SD-C

## 2840 RICHMOND HIGHWAY | STAFFORD, VA

31,000 SF PAD SITE WITH DRIVE-THRU AVAILABLE