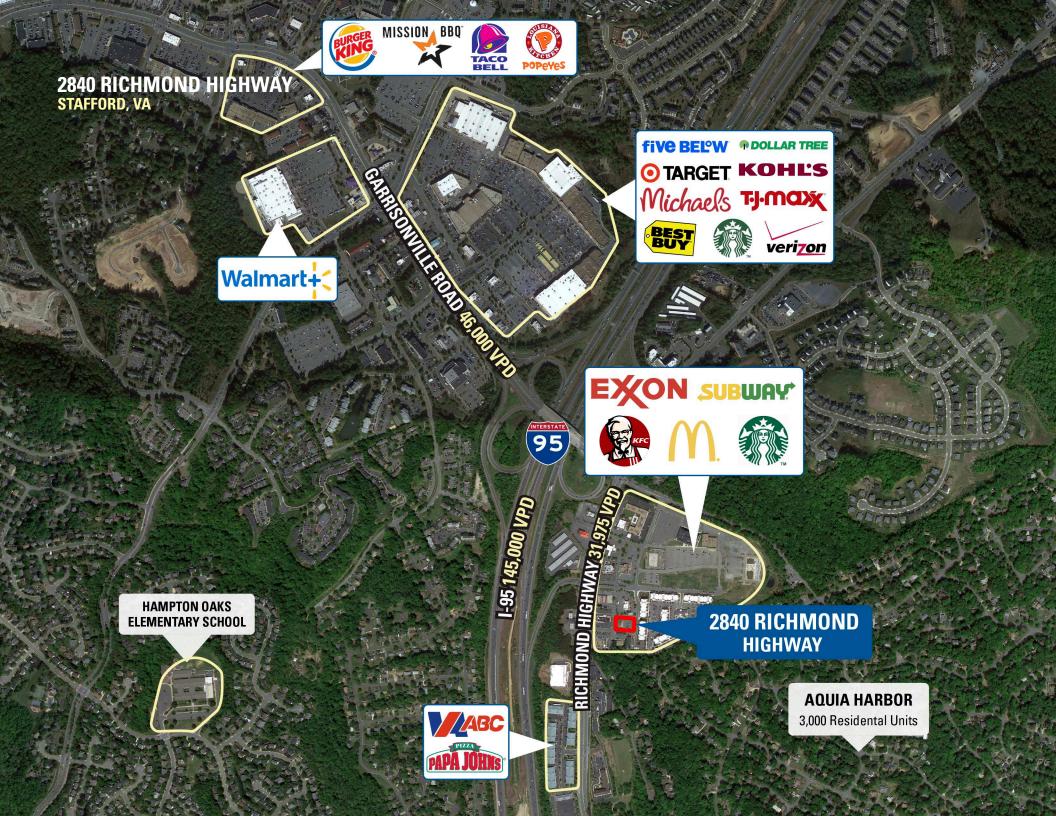

t 256-unit apartment complex and within close proximity to several hotels
- In close proximity to retailers like Starbucks, Walmart, Target, and more
- I Pad site is 31,000 SF and can accommodate 7,000 SF footprint
- I Zoning is PTND SD-C

#### **DEMOGRAPHICS 2025**

|                           | 1 MILE                     | 3 MILES   | 5 MILES   |
|---------------------------|----------------------------|-----------|-----------|
| POPULATION                | 9,211                      | 63,701    | 88,909    |
| DAYTIME<br>POPULATION     | 6,885                      | 45,482    | 68,452    |
| \$<br>HOUSEHOLD<br>INCOME | \$123,490                  | \$130,946 | \$138,935 |
| TRAFFIC COUNTS            | 31,975 on Richmond Highway |           |           |

#### **CO-TENANTS**















### **SITE PLAN**

## 2840 RICHMOND HIGHWAY | STAFFORD, VA

31,000 SF PAD SITE WITH DRIVE-THRU AVAILABLE



# **RENDERING**

2840 RICHMOND HIGHWAY | STAFFORD, VA 31,000 SF PAD SITE WITH DRIVE-THRU AVAILABLE







### 2840 RICHMOND HIGHWAY | 2840 RICHMOND HIGHWAY, STAFFORD, VA

Greg Hull | ghull@rappaportco.com | 571.382.1221

rappaportco.com