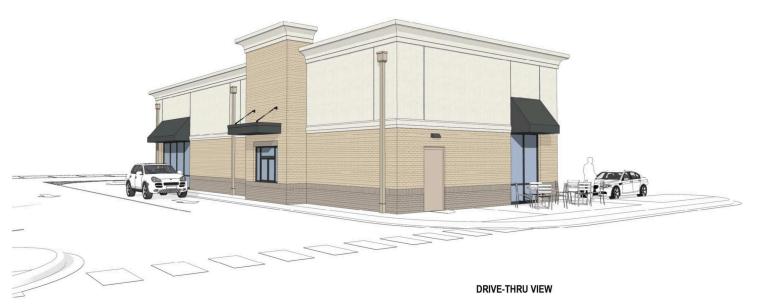

# **RENDERING**

2840 RICHMOND HIGHWAY | STAFFORD, VA 31,000 SF PAD SITE WITH DRIVE-THRU AVAILABLE