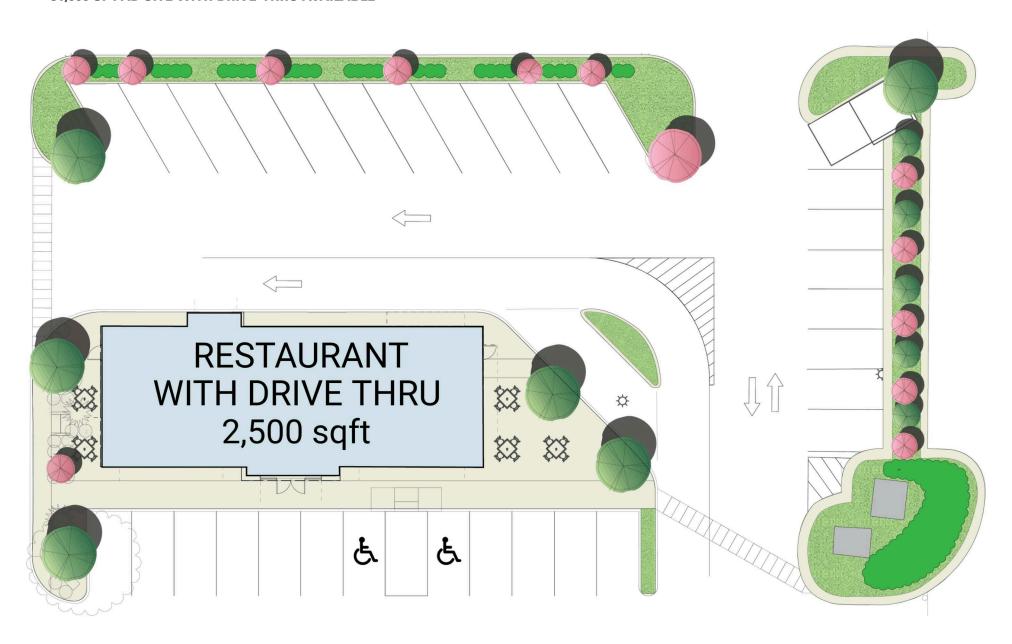

like Starbucks, Walmart, Target, and more
- I Pad site is 31,000 SF and can accommodate 7,000 SF footprint
- I Zoning is PTND SD-C

#### **DEMOGRAPHICS 2025**

|                           | 1 MILE                     | 3 MILES   | 5 MILES   |
|---------------------------|----------------------------|-----------|-----------|
| POPULATION                | 9,211                      | 63,701    | 88,909    |
| DAYTIME<br>POPULATION     | 6,885                      | 45,482    | 68,452    |
| \$<br>HOUSEHOLD<br>INCOME | \$123,490                  | \$130,946 | \$138,935 |
| TRAFFIC COUNTS            | 31,975 on Richmond Highway |           |           |

#### **CO-TENANTS**















### **SITE PLAN**

## 2840 RICHMOND HIGHWAY | STAFFORD, VA

31,000 SF PAD SITE WITH DRIVE-THRU AVAILABLE



# **RENDERING**

2840 RICHMOND HIGHWAY | STAFFORD, VA 31,000 SF PAD SITE WITH DRIVE-THRU AVAILABLE







### 2840 RICHMOND HIGHWAY | 2840 RICHMOND HIGHWAY, STAFFORD, VA

Greg Hull | ghull@rappaportco.com | 571.382.1221

rappaportco.com