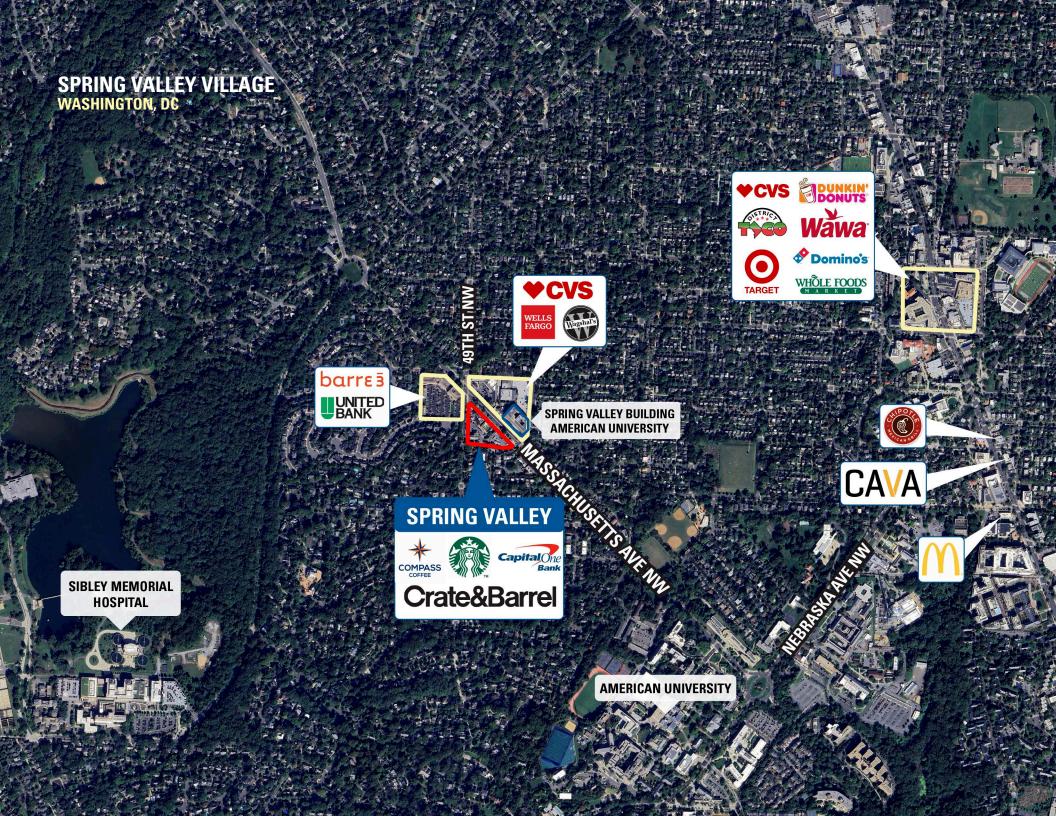

#### **DEMOGRAPHICS 2024**

|         |                       | 0.25 MILE                      | 0.5 MILE  | 1 MILE    |
|---------|-----------------------|--------------------------------|-----------|-----------|
|         | POPULATION            | 1,176                          | 4,289     | 20,092    |
|         | DAYTIME<br>POPULATION | 243                            | 923       | 8,649     |
| \$      | HOUSEHOLD<br>INCOME   | \$492,446                      | \$482,678 | \$414,665 |
| <u></u> | TRAFFIC COUNTS        | 19,599 on Massachusetts Ave NW |           |           |