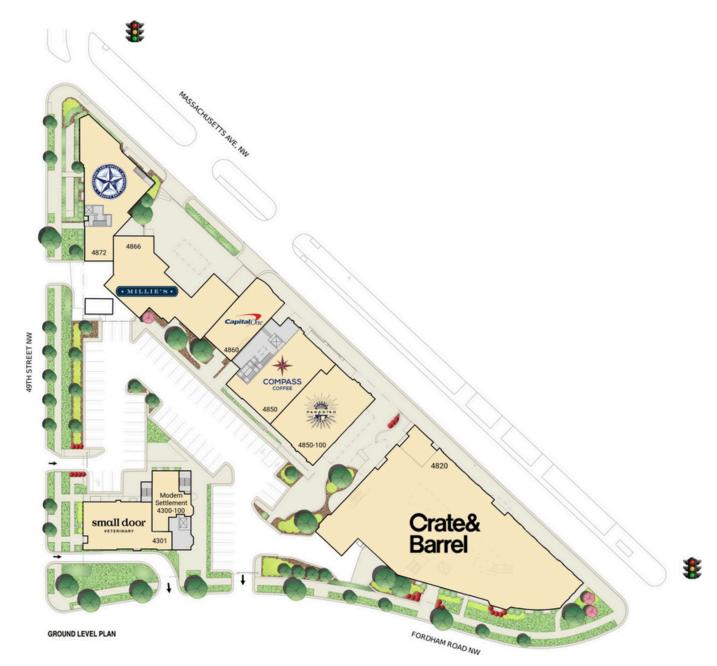

## **SITE PLAN**

## **SPRING VALLEY VILLAGE | WASHINGTON, DC**

# SPRING VALLEY VILLAGE WASHINGTON, DC

- I Trophy shopping center located in Washington, D.C.
- In close proximity to American University with 14,800 students
- Fully leased center with a carefully curated blend of daily essentials, top-tier dining options, and vital medical services, catering to diverse needs within a vibrant community
- Introducing a 214-unit mixed-use development, conveniently located across the street
- Introducing one of Northwest DC's exclusive multi-tenant surfaceparked shopping centers, providing prime retail opportunities in a thriving neighborhood
- 450 feet of frontage and two signalized intersections along Massachusetts Ave, a bustling commuter thoroughfare