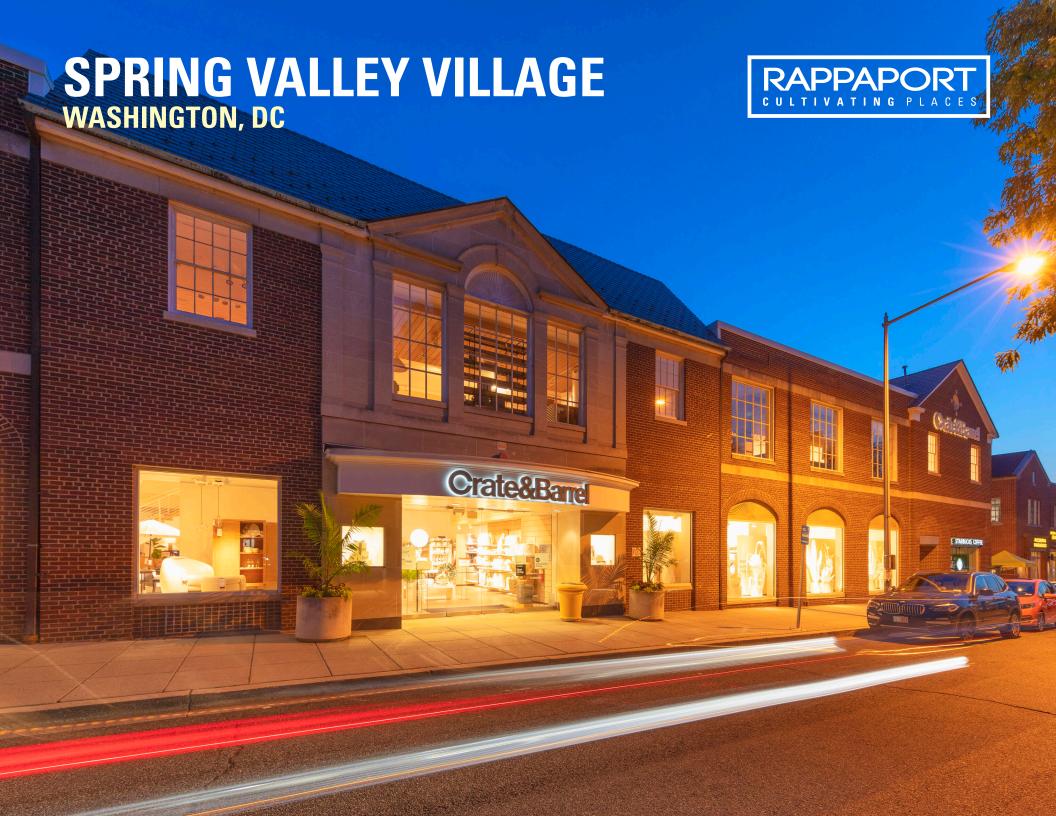

# SPRING VALLEY VILLAGE WASHINGTON, DC

- I Trophy shopping center located in Washington, D.C.
- In close proximity to American University with 14,800 students
- Fully leased center with a carefully curated blend of daily essentials, top-tier dining options, and vital medical services, catering to diverse needs within a vibrant community
- Introducing a 214-unit mixed-use development, conveniently located across the street
- Introducing one of Northwest DC's exclusive multi-tenant surfaceparked shopping centers, providing prime retail opportunities in a thriving neighborhood
- 450 feet of frontage and two signalized intersections along Massachusetts Ave, a bustling commuter thoroughfare