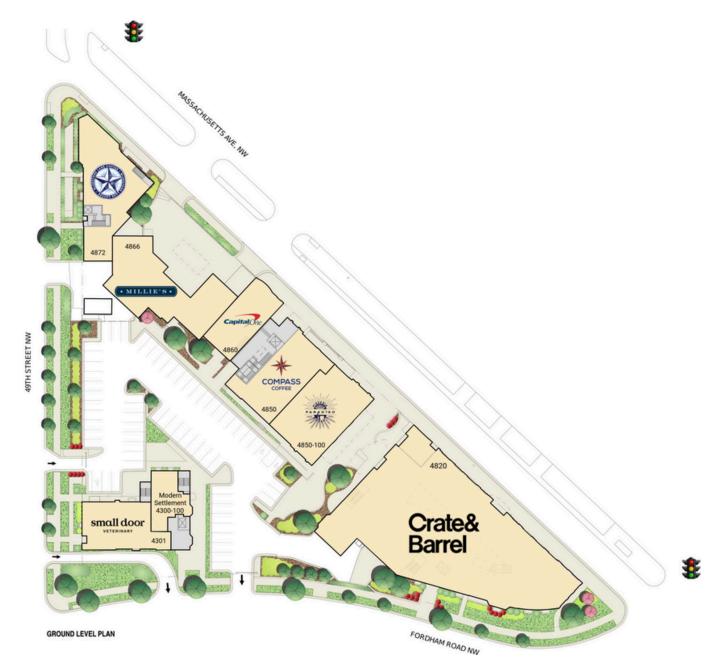

et of frontage and two signalized intersections along Massachusetts Ave, a bustling commuter thoroughfare

#### **DEMOGRAPHICS 2025**

|         |                       | 0.25 MILE                      | 0.5 MILE  | 1 MILE    |
|---------|-----------------------|--------------------------------|-----------|-----------|
|         | POPULATION            | 1,176                          | 4,289     | 20,092    |
|         | DAYTIME<br>POPULATION | 243                            | 923       | 8,649     |
| \$      | HOUSEHOLD<br>INCOME   | \$492,446                      | \$482,678 | \$414,665 |
| <u></u> | TRAFFIC COUNTS        | 19,599 on Massachusetts Ave NW |           |           |

#### **CO-TENANTS**



















## **SITE PLAN**

## **SPRING VALLEY VILLAGE | WASHINGTON, DC**





## **OFFICE SITE PLAN**

## **SPRING VALLEY VILLAGE | WASHINGTON, DC**





LOWER LEVEL PLAN

# **SPRING VALLEY VILLAGE**

WASHINGTON, DC









## **SPRING VALLEY VILLAGE | , WASHINGTON, DC**

Bill Dickinson | bdickinson@rappaportco.com | 703.310.6983 Emily Whalen | ewhalen@rappaportco.com | 860.906.2413 rappaportco.com