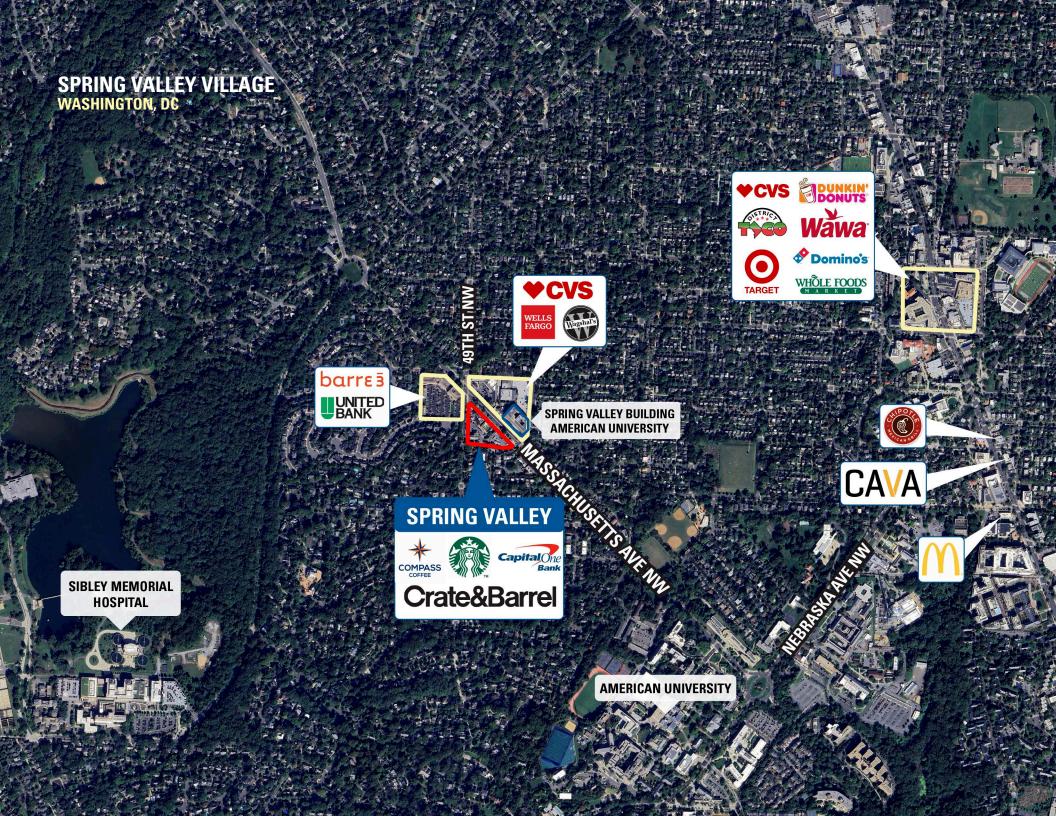

#### **DEMOGRAPHICS 2025**

|         |                       | 0.25 MILE                      | 0.5 MILE  | 1 MILE    |
|---------|-----------------------|--------------------------------|-----------|-----------|
|         | POPULATION            | 1,176                          | 4,289     | 20,092    |
|         | DAYTIME<br>POPULATION | 243                            | 923       | 8,649     |
| \$      | HOUSEHOLD<br>INCOME   | \$492,446                      | \$482,678 | \$414,665 |
| <u></u> | TRAFFIC COUNTS        | 19,599 on Massachusetts Ave NW |           |           |