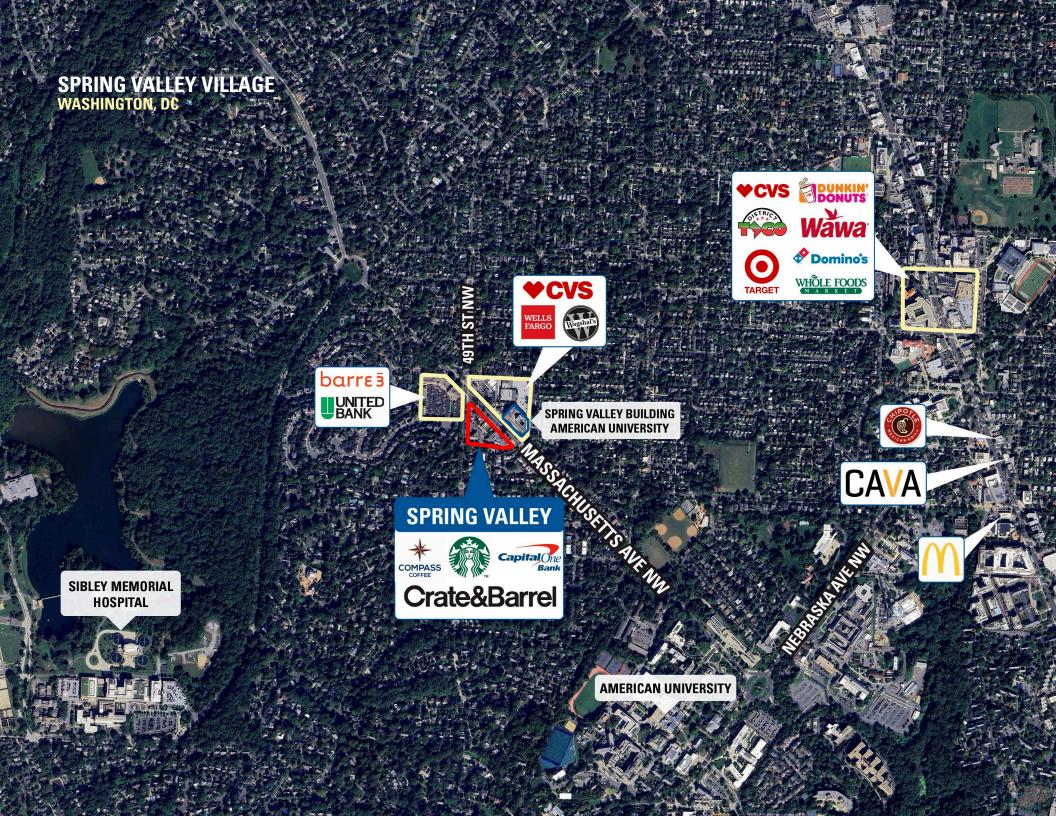

viding prime retail opportunities in a thriving neighborhood
- 450 feet of frontage and two signalized intersections along Massachusetts Ave, a bustling commuter thoroughfare

#### **DEMOGRAPHICS 2025**

|         |                       | 0.25 MILE                      | 0.5 MILE  | 1 MILE    |
|---------|-----------------------|--------------------------------|-----------|-----------|
|         | POPULATION            | 1,176                          | 4,289     | 20,092    |
|         | DAYTIME<br>POPULATION | 243                            | 923       | 8,649     |
| \$      | HOUSEHOLD<br>INCOME   | \$492,446                      | \$482,678 | \$414,665 |
| <u></u> | TRAFFIC COUNTS        | 19,599 on Massachusetts Ave NW |           |           |

#### **CO-TENANTS**



















## **SITE PLAN**

### **SPRING VALLEY VILLAGE | WASHINGTON, DC**





#### **OFFICE SITE PLAN**

# SPRING VALLEY VILLAGE | WASHINGTON, DC 375 - 2,578 SF AVAILABLE





## **SPRING VALLEY VILLAGE**

WASHINGTON, DC









### **SPRING VALLEY VILLAGE | , WASHINGTON, DC**

Bill Dickinson | bdickinson@rappaportco.com | 703.310.6983 Emily Whalen | ewhalen@rappaportco.com | 860.906.2413 rappaportco.com