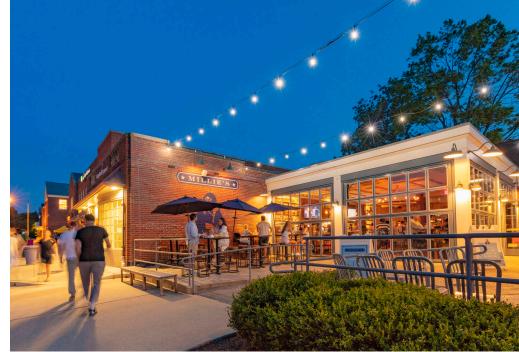

roviding prime retail opportunities in a thriving neighborhood
- 450 feet of frontage and two signalized intersections along Massachusetts Ave, a bustling commuter thoroughfare

#### **DEMOGRAPHICS 2025**

|         |                       | 0.25 MILE                      | 0.5 MILE  | 1 MILE    |
|---------|-----------------------|--------------------------------|-----------|-----------|
|         | POPULATION            | 1,176                          | 4,289     | 20,092    |
|         | DAYTIME<br>POPULATION | 243                            | 923       | 8,649     |
| \$      | HOUSEHOLD<br>INCOME   | \$492,446                      | \$482,678 | \$414,665 |
| <u></u> | TRAFFIC COUNTS        | 19,599 on Massachusetts Ave NW |           |           |

#### **CO-TENANTS**



















## **SITE PLAN**

### **SPRING VALLEY VILLAGE | WASHINGTON, DC**





#### **OFFICE SITE PLAN**

# SPRING VALLEY VILLAGE | WASHINGTON, DC 375 - 2,578 SF AVAILABLE





## **SPRING VALLEY VILLAGE**

WASHINGTON, DC









### **SPRING VALLEY VILLAGE | , WASHINGTON, DC**

Bill Dickinson | bdickinson@rappaportco.com | 703.310.6983 Emily Whalen | ewhalen@rappaportco.com | 860.906.2413 rappaportco.com