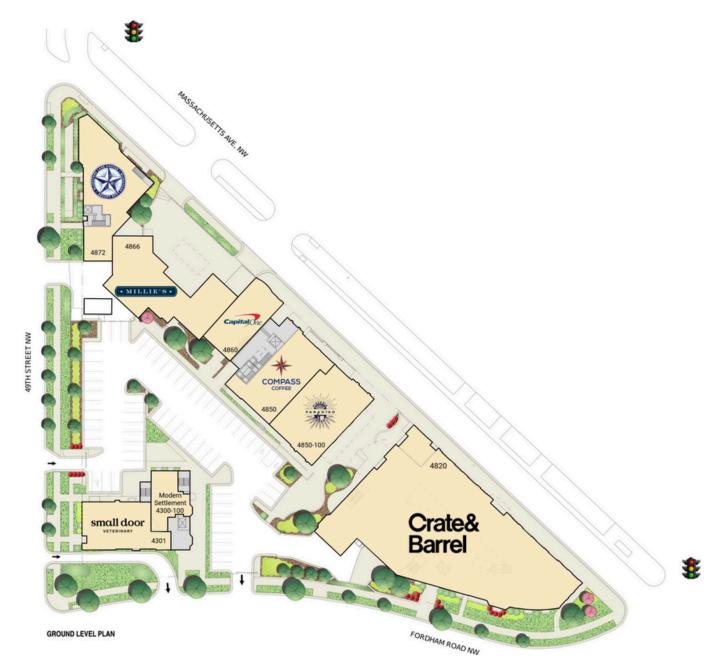

t of frontage and two signalized intersections along Massachusetts Ave, a bustling commuter thoroughfare

#### **DEMOGRAPHICS 2025**

|         |                       | 0.25 MILE                      | 0.5 MILE  | 1 MILE    |
|---------|-----------------------|--------------------------------|-----------|-----------|
|         | POPULATION            | 1,176                          | 4,289     | 20,092    |
|         | DAYTIME<br>POPULATION | 243                            | 923       | 8,649     |
| \$      | HOUSEHOLD<br>INCOME   | \$492,446                      | \$482,678 | \$414,665 |
| <u></u> | TRAFFIC COUNTS        | 19,599 on Massachusetts Ave NW |           |           |

#### **CO-TENANTS**



















## **SITE PLAN**

### **SPRING VALLEY VILLAGE | WASHINGTON, DC**





#### **OFFICE SITE PLAN**

# SPRING VALLEY VILLAGE | WASHINGTON, DC 375 - 2,578 SF AVAILABLE





## **SPRING VALLEY VILLAGE**

WASHINGTON, DC









### **SPRING VALLEY VILLAGE | , WASHINGTON, DC**

Bill Dickinson | bdickinson@rappaportco.com | 703.310.6983 Emily Whalen | ewhalen@rappaportco.com | 860.906.2413 rappaportco.com