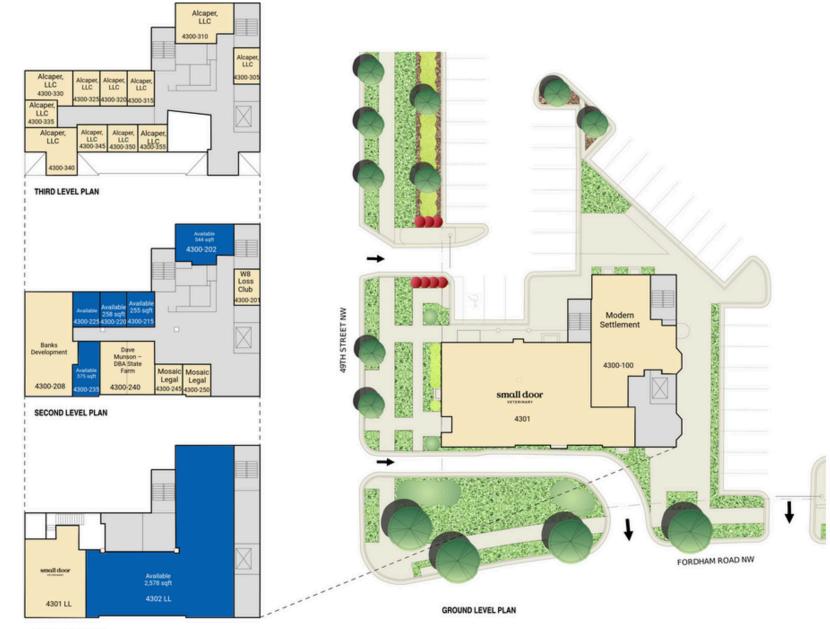

#### **OFFICE SITE PLAN**

# SPRING VALLEY VILLAGE | WASHINGTON, DC 375 - 2,578 SF AVAILABLE