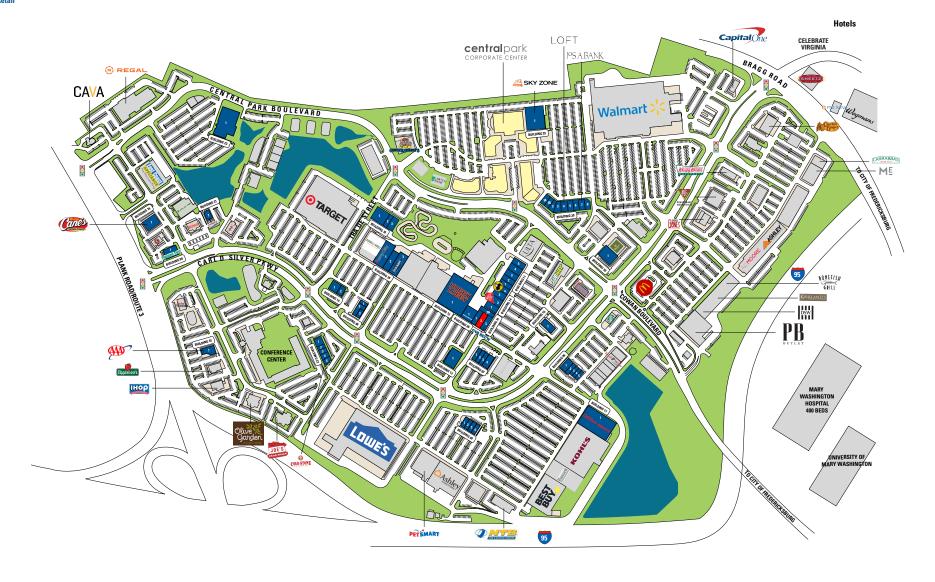

**POPULATION** 

AVERAGE HH INCOME

DAYTIME POPULATION

38,292

Central Park (Rappaport)

Available Retail

| BUILDING 02 |          |                        | BUILDING 10 |                |                         |           |            |                            |      |            |                               |
|-------------|----------|------------------------|-------------|----------------|-------------------------|-----------|------------|----------------------------|------|------------|-------------------------------|
| 1           | 4,000    | Vitamin Shoppe         | 1           | 8,039          | Fredericksburg Vet Cntr | BUI       | LDING 18   |                            | DIII | II DINO 22 |                               |
| 2           | 1,600    | Elite Nails and Spa    | 2           | 3,000          | Fredericksburg Vet Cntr | 1         | 12,000     | Party City                 |      | LDING 23   |                               |
| 3           | 1,200    | Great Clips            | 3           | 8,046          | Commonwealth of VA      | 2         | 6,500      | Lazy Daisy Gift Shop       | 1    | 29,000     | QRC                           |
| 4           | 2,912    | Bank of America        | BU          | ILDING 11      |                         | 3         | 15,002     | Old Navy                   | BUI  | LDING 29   |                               |
| DIII        | LDING 03 |                        | 1           | 2,400          | T-Mobile                | DIII      | II DINO 40 |                            | 1    | 2,930      | Sky Zone<br>Indoor Trampoline |
|             | 3,500    | Palm Beach Tan         | 2           | 5,000          | Lane Bryant             |           | LDING 19   | D. C. C.                   | RIII | LDING 30   | muoor rramponne               |
| 2           | 3,500    | VA ABC                 | 3           | 4,600          | DDS Dentures + Implant  | 1         | 3,284      | Raising Canes              | 1    | 11,000     | Verizon Wireless              |
| 3           | 2,000    | Nothing Bundt Cakes    |             |                | Solutions               | BUI       | LDING 20   |                            | -    | 11,000     | verizon wheress               |
| 4           | 5,036    | Sleep Number           | 4           | 6,700          | Little Fish Swimming    | <b>1A</b> | 2,560      | VisionWorks                | BUI  | LDING 31   |                               |
|             | LDING 05 | Sleep Number           | 5           | 3,266          | Spavia                  | 1B        | 2,440      | Pure Barre                 | 1    | 5,017      | Phoenix Salon Suites          |
| 1           | 8,993    | Skechers               | BU          | ILDING 12      |                         | 2         | 5,000      | Leased                     | 2    | 4,200      | Available                     |
| •           | 0,770    | Security               | 1           | 53,459         | Hobby Lobby             | 3         | 1,520      | Crumbl                     | 3    | 8,151      | Five Below                    |
| BUI         | LDING 06 |                        | BU          | ILDING 13      |                         | 4         | 5,050      | Loft                       |      |            |                               |
| 1           | 2,500    | Five Guys Hamburgers   | 1           | 11,700         | Mattress Firm           | 5         | 4,500      | Talbot's                   |      |            |                               |
| 2           | 1,550    | Sport Clips            | DII         | II DINC 14     |                         | 6         | 2,500      | LaVida Massage             |      |            |                               |
| 3           | 3,100    | C&R Carpet & Rugs      | _           | ILDING 14      | M-lai D-a               | 7         | 4,420      | Jos A. Banks               |      |            |                               |
| 4           | 1,433    | GameStop               | 1<br>2      | 6,000<br>2,500 | Melting Pot Bon Chon    | 8         | 1,800      | Tropical Smoothie          |      |            |                               |
| 5           | 2,000    | i-Care Optometry       | 3           | 2,400          | Ichiban                 | BUI       | LDING 21   |                            |      |            |                               |
| BUI         | LDING 07 |                        | 4           | 6,400          | Buffalo Wild Wings      | 1         | 2,800      | Shane's Rib Shack          |      |            |                               |
| 1           | 5,630    | AAA Mid Atlantic, Inc. | <b>T</b>    | 0,400          | Dunalo who wings        |           |            | N 0 N                      |      |            |                               |
|             | - ,      |                        | BU          | ILDING 15      |                         | BUI       | LDING 22   |                            |      |            |                               |
| BUI         | LDING 08 |                        | 1           | 5,000          | Men's Wearhouse         | 1         | 5,000      | The Pool Company           |      |            |                               |
| 1           | 1,600    | GNC                    | 2           | 3,000          | Noodles & Company       | 2         | 1,252      | The Pool Company           |      |            |                               |
| 2           | 4,076    | Mattress Warehouse     | DII         | ILDING 16      |                         | 3         | 1,148      | The Joint                  |      |            |                               |
| 3           | 1,800    | Potbelly               | во<br>1     | 6,025          | Merchant's Tire         | 4         | 2,688      | Rey Azteca                 |      |            |                               |
| BUI         | LDING 09 |                        | 1           | 0,025          | Merchant 8 Tire         | 5         | 1,762      | <b>Cold Stone Creamery</b> |      |            |                               |
|             | 7,502    | Patient First          | BU          | ILDING 17      |                         |           |            |                            |      |            |                               |
| 1           | •,902    | a mercial i iiot       | 1           | 30,000         | Office Depot            |           |            |                            |      |            |                               |