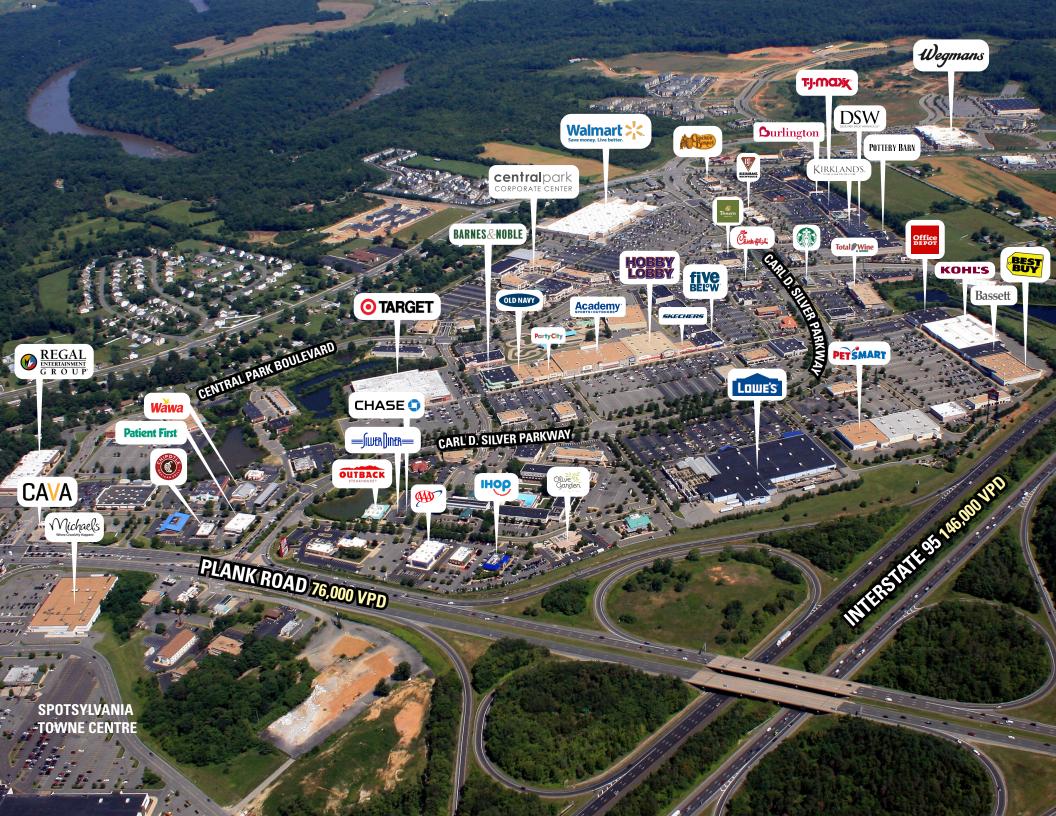

## Located in Fredericksburg, Virginia, Central Park is a 2.5 million-square-foot power center, featuring some of the nation's most prominent retailers,

a wide variety of restaurants and services, as well as hotel, office and entertainment uses. Retailers include Hobby Lobby, Target, Walmart, Ann Taylor Loft, DSW Shoes, Talbot's, Best Buy, Kohl's, Old Navy, Lowes, Total Wine, Five Below, Party City and Barnes & Noble.

With easy access from both Washington, D.C. and Richmond, Central Park attracts shoppers from a wide trade are. The immediate trade area draws from the Fredericksburg market and six surrounding counties.

Many of the visitors staying at the 36 area hotels make Central Park a part of their travel itinerary.

Central Park also benefits from an established daytime population of more than 3,000 employees from the multiple professional office buildings and other businesses in Central Park. Celebrate Virginia, an extension of Central Park, is a mixed-use development spanning 2,400 acres that includes Wegman's, 3 million square feet of potential office space, three hotels, a conference center, 1,200 residential units and more.