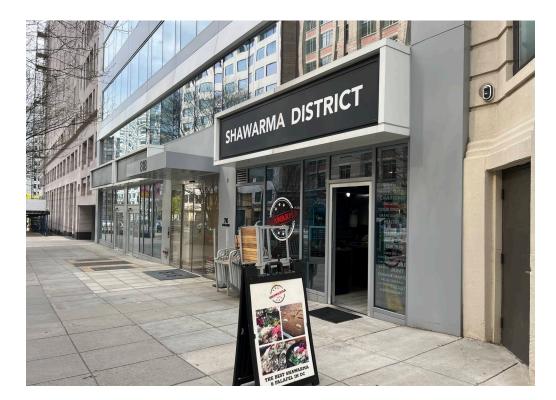

## 818 18TH STREET WASHINGTON, DC

1,745 - 2,280 SF AVAILABLE

SHAWARMA DISTRICT

ALC: N

101-512-5100

818

## **818 18TH STREET** WASHINGTON, DC

- Ground-floor retail opportunity beneath 17,040 square feet of office space
- Prime location in the heart of Golden Triangle across from Farragut West Metro
- Dense market with trophy office, tourism, and business travelers