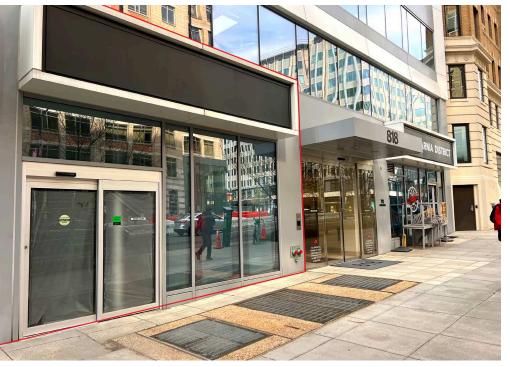

## 818 18TH STREET WASHINGTON, DC

1,745 - 2,280 SF AVAILABLE

SHAWARMA DISTRICT

ALC: N

101-512-5100

818

## **818 18TH STREET** WASHINGTON, DC

- Ground-floor retail opportunity beneath 17,040 square feet of office space
- Prime location in the heart of Golden Triangle across from Farragut West Metro
- Dense market with trophy office, tourism, and business travelers