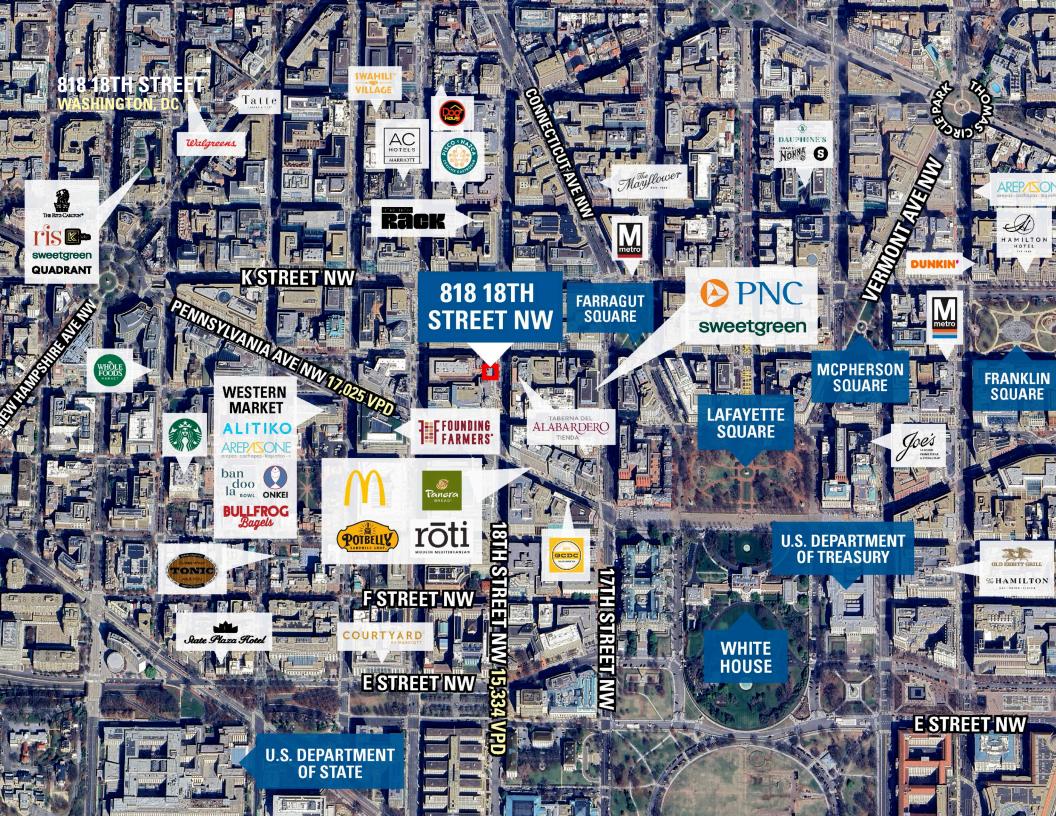

|          |                       | 0.25 MILE                | 0.5 MILE  | 1 MILE    |
|----------|-----------------------|--------------------------|-----------|-----------|
| <b>İ</b> | POPULATION            | 49,257                   | 148,552   | 287,287   |
| ÿ        | DAYTIME<br>POPULATION | 49,242                   | 142,465   | 273,596   |
| \$       | HOUSEHOLD<br>INCOME   | \$70,671                 | \$119,193 | \$188,426 |
|          | TRAFFIC<br>COUNTS     | 15,334 on 18th Street NW |           |           |

## **CO-TENANTS**