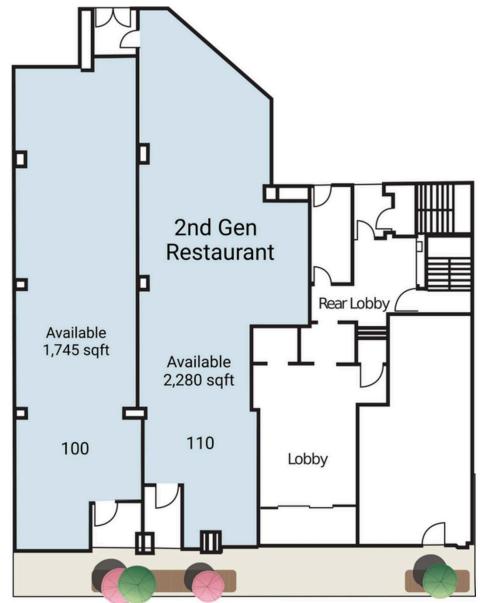

## **SITE PLAN** 818 18TH STREET | WASHINGTON, DC 1,745 - 2,280 SF AVAILABLE

18th Street

818 18TH STREET | 818 18TH STREET, WASHINGTON, DC Mike Howard | mhoward@rappaportco.com | 571.382.1219

rappaportco.com