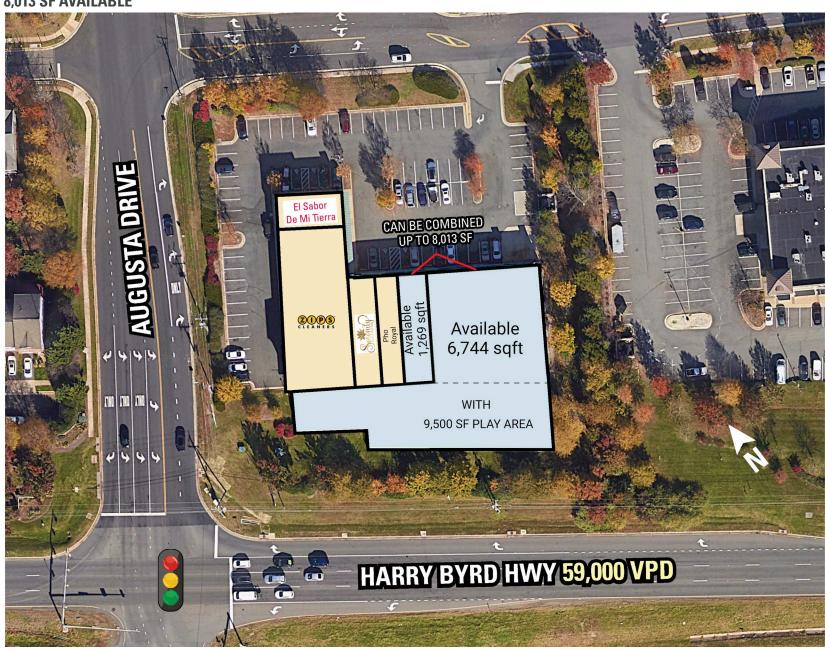

re plus 9,500 SF outdoor play area
- 1,269 SF 2nd Gen hair salon

### **DEMOGRAPHICS 2024**

|         |                       | 1 MILE                               | 3 MILES   | 5 MILES   |
|---------|-----------------------|--------------------------------------|-----------|-----------|
|         | POPULATION            | 14,464                               | 100,950   | 195,331   |
|         | DAYTIME<br>POPULATION | 12,475                               | 95,150    | 215,453   |
| \$      | HOUSEHOLD<br>INCOME   | \$143,362                            | \$163,165 | \$160,696 |
| <u></u> | TRAFFIC COUNTS        | 59,000 on Harry Byrd Highway/Route 7 |           |           |

### **CO-TENANTS**













# **SITE PLAN**

# MAPLE LEAF PLAZA | STERLING, VA

1,269 - 8,013 SF AVAILABLE





# MAPLE LEAF PLAZA | 46839 MAPLE LEAF PLACE, STERLING, VA

Pat O'Meara | pomeara@rappaportco.com | 571.382.1218
Chris Pamboukian | cpamboukian@rappaportco.com | 571.382.1217
rappaportco.com