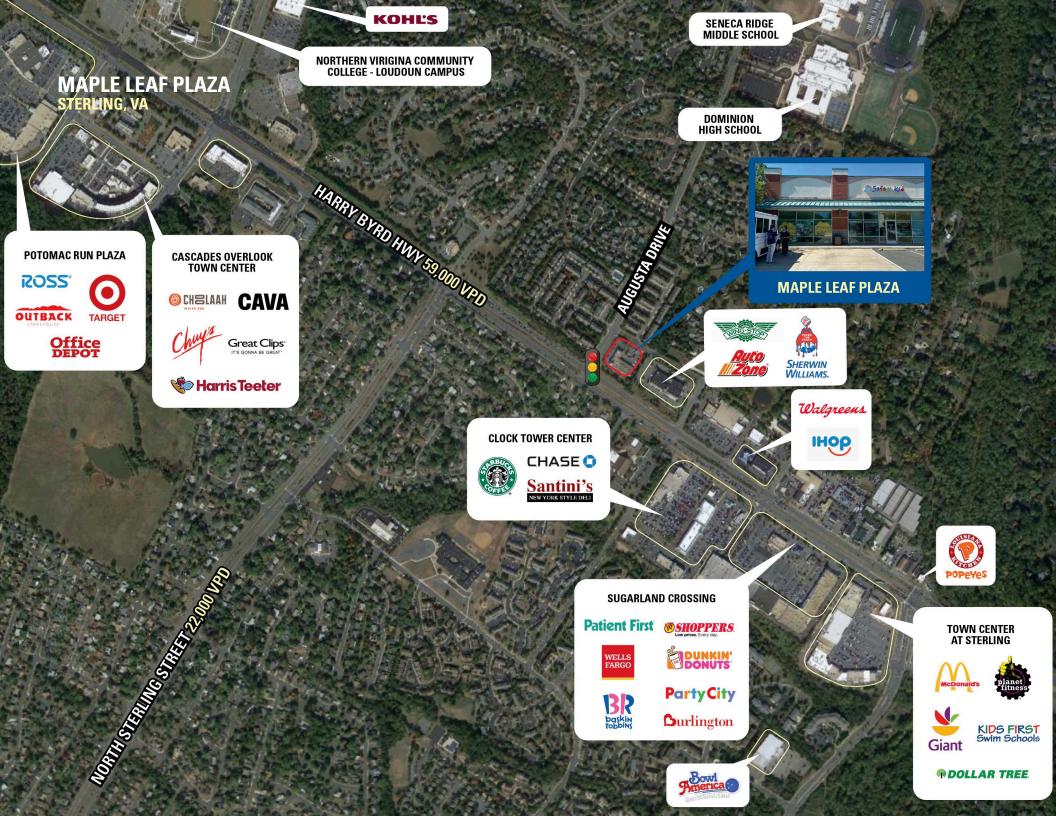

### **CO-TENANTS**

### **DEMOGRAPHICS 2024**

|         |                       | 1 MILE                               | 3 MILES   | 5 MILES   |
|---------|-----------------------|--------------------------------------|-----------|-----------|
|         | POPULATION            | 14,464                               | 100,950   | 195,331   |
|         | DAYTIME<br>POPULATION | 12,475                               | 95,150    | 215,453   |
| \$      | HOUSEHOLD<br>INCOME   | \$143,362                            | \$163,165 | \$160,696 |
| <u></u> | TRAFFIC COUNTS        | 59,000 on Harry Byrd Highway/Route 7 |           |           |