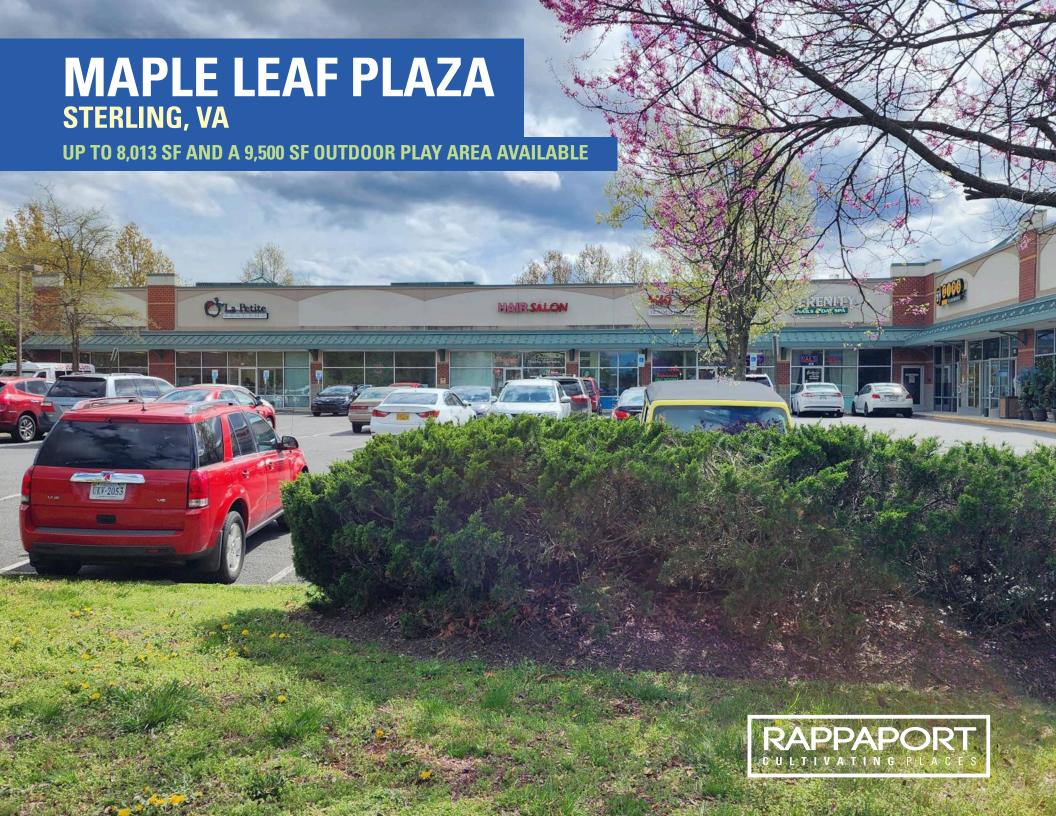

# MAPLE LEAF PLAZA STERLING, VA

- I Prominently located along Route 7 (Harry Byrd Hwy) in the major retail node of Sterling
- I Surrounded by dense residential and daytime populations in the immediate trade area
- High visibility at a lighted intersection
- I 6,744 SF Turnkey daycare plus 9,500 SF outdoor play area
- 1,269 SF 2nd Gen hair salon