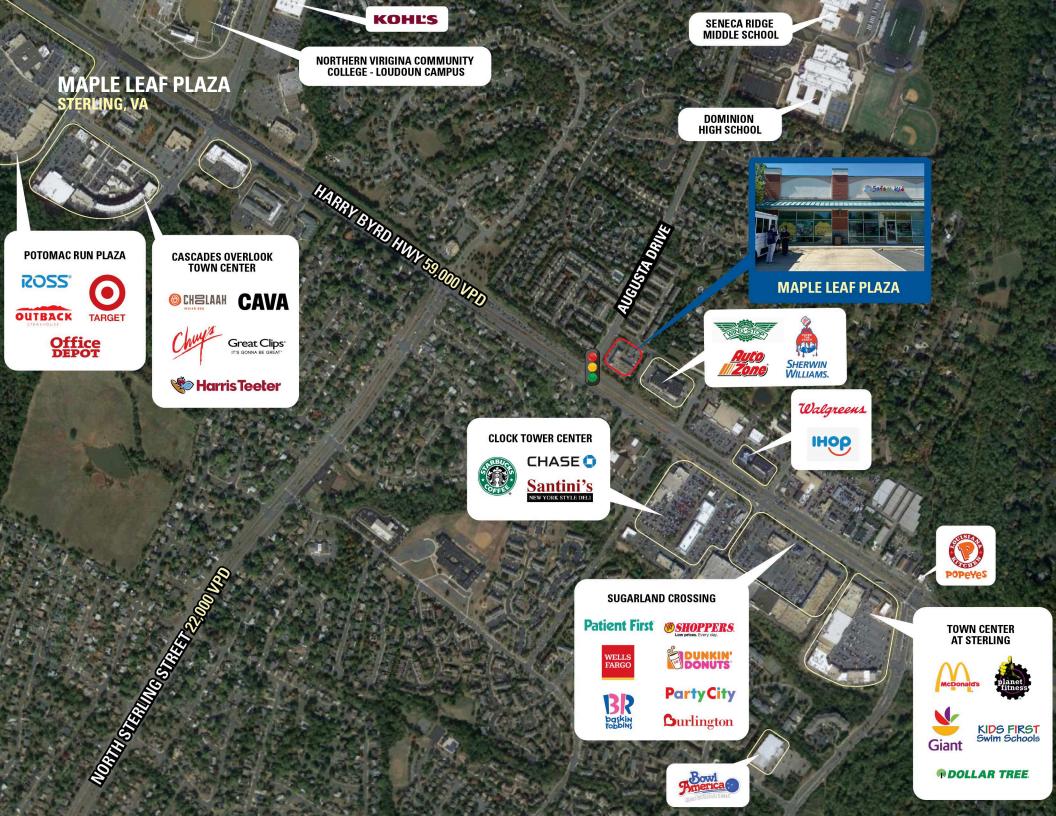

#### MAPLE LEAF PLAZA STERLING, VA

- Prominently located along Route 7 (Harry Byrd Hwy) in the major retail node of Sterling
- Surrounded by dense residential and daytime populations in the immediate trade area
- High visibility at a lighted intersection
- 6,744 SF Turnkey daycare plus 9,500 SF outdoor play area
- | 1,269 SF 2nd Gen hair salon

### **DEMOGRAPHICS 2024**

|           |                       | 1 MILE                               | 3 MILES   | 5 MILES   |
|-----------|-----------------------|--------------------------------------|-----------|-----------|
| <b>ŤŤ</b> | POPULATION            | 14,464                               | 100,950   | 195,331   |
| ÿ         | DAYTIME<br>POPULATION | 12,475                               | 95,150    | 215,453   |
| \$        | HOUSEHOLD<br>INCOME   | \$143,362                            | \$163,165 | \$160,696 |
|           | TRAFFIC<br>COUNTS     | 59,000 on Harry Byrd Highway/Route 7 |           |           |

## **CO-TENANTS**