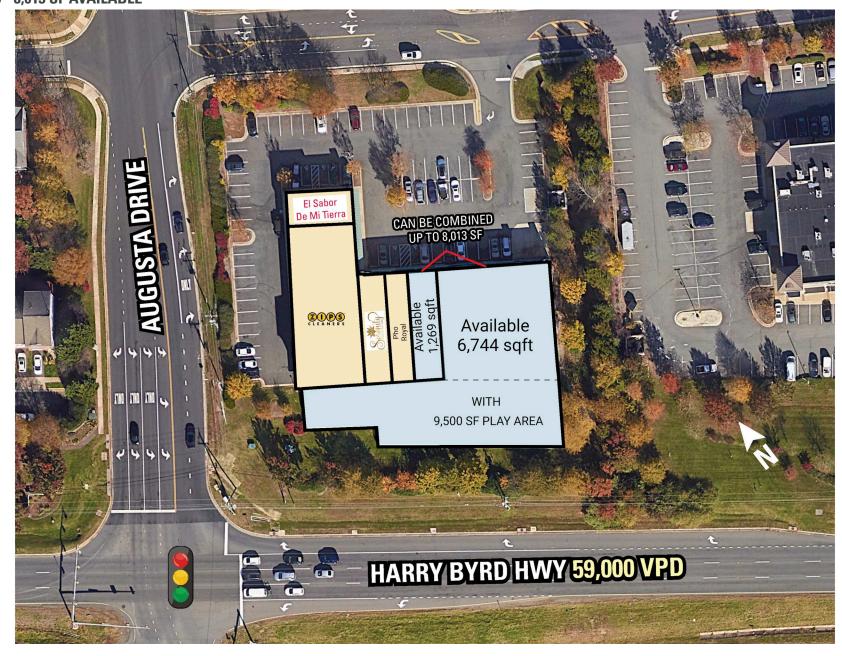

# MAPLE LEAF PLAZA STERLING, VA

Cha Petite

UKV-2053

UP TO 8,013 SF AND A 9,500 SF OUTDOOR PLAY AREA AVAILABLE

HARSALON

RENT

Page 2

#### MAPLE LEAF PLAZA STERLING, VA

- Prominently located along Route 7 (Harry Byrd Hwy) in the major retail node of Sterling
- Surrounded by dense residential and daytime populations in the immediate trade area
- High visibility at a lighted intersection
- 6,744 SF Turnkey daycare plus 9,500 SF outdoor play area
- | 1,269 SF 2nd Gen hair salon

#### **SITE PLAN** MAPLE LEAF PLAZA | STERLING, VA 1,269 - 8,013 SF AVAILABLE

MAPLE LEAF PLAZA | 46839 MAPLE LEAF PLACE, STERLING, VA

Pat O'Meara | pomeara@rappaportco.com | 571.382.1218 Chris Pamboukian | cpamboukian@rappaportco.com | 571.437.4524