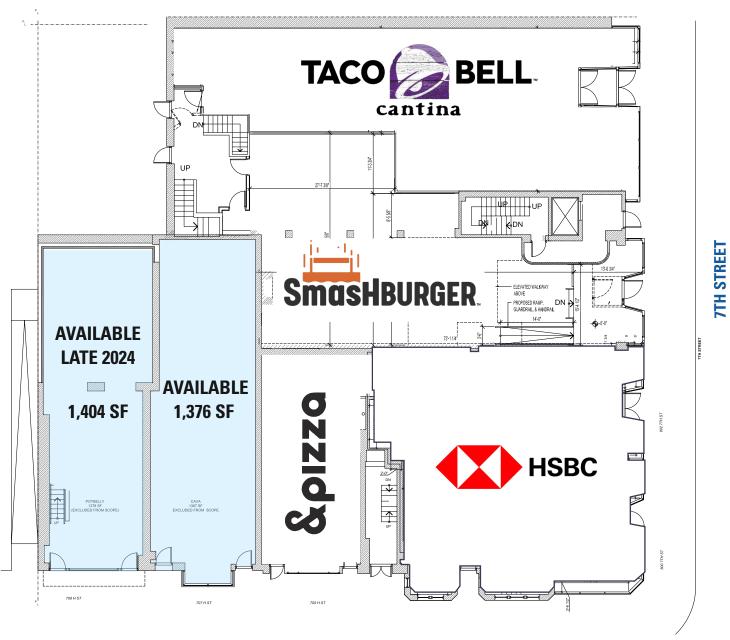

------------|----------------------------------------|-----------|-----------|
| ÿ                 | DAYTIME<br>POPULATION | 22,703                                 | 87,214    | 226,423   |
| <b>ŤŤ</b>         | POPULATION            | 4,132                                  | 17,493    | 53,700    |
| \$                | HOUSEHOLD<br>INCOME   | \$185,769                              | \$184,895 | \$174,397 |
|                   | NO. OF<br>Businesses  | 922                                    | 4,364     | 10,737    |
|                   | NO. OF HOTELS         | 11                                     | 29        | 70        |
|                   | VEHICLES<br>PER DAY   | H Street (13,708), 7th Street (15,186) |           |           |

## **AREA RETAILERS**





## **FIRST FLOOR RETAIL**



**H STREET** 

## **SECOND FLOOR RETAIL**



**7TH STREET** 

Owned By

MIDUNESTMENT & DEVELOPMENT



Bill Dickinson | bdickinson@rappaportco.com | 703.310.6983 Melissa Webb | mwebb@rappaportco.com | 703.980.6829 Mike Howard | mhoward@rappaportco.com | 571.382.1219

rappaportco.com