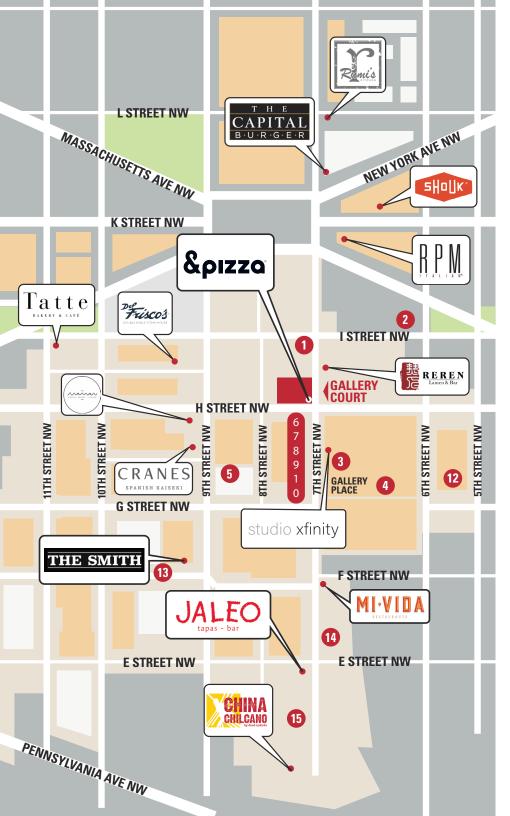

## GALLERY COURT

Gallery Court sits in the heart of the city's vibrant shopping and entertainment district. Gallery Court's revitalized section of historic row homes has retail space available with frontage on both 7th and H streets. Retail at Gallery Court serves the many visitors to the surrounding attractions, including the 23 million square foot Washington Convention Center, which receives more than 1 million visitors per year, Metro Center, the Capital One Arena, which hosts around 220 events annually, Chinatown Arch, museums, and theaters.





| DEMOGRAPHICS 2024 |                       | 0.25 MILE                              | 0.5 MILE  | 1 MILE    |
|-------------------|-----------------------|----------------------------------------|-----------|-----------|
| ÿ                 | DAYTIME<br>POPULATION | 22,703                                 | 87,214    | 226,423   |
| <b>ŤŤ</b>         | POPULATION            | 4,132                                  | 17,493    | 53,700    |
| \$                | HOUSEHOLD<br>INCOME   | \$185,769                              | \$184,895 | \$174,397 |
|                   | NO. OF<br>Businesses  | 922                                    | 4,364     | 10,737    |
|                   | NO. OF HOTELS         | 11                                     | 29        | 70        |
|                   |