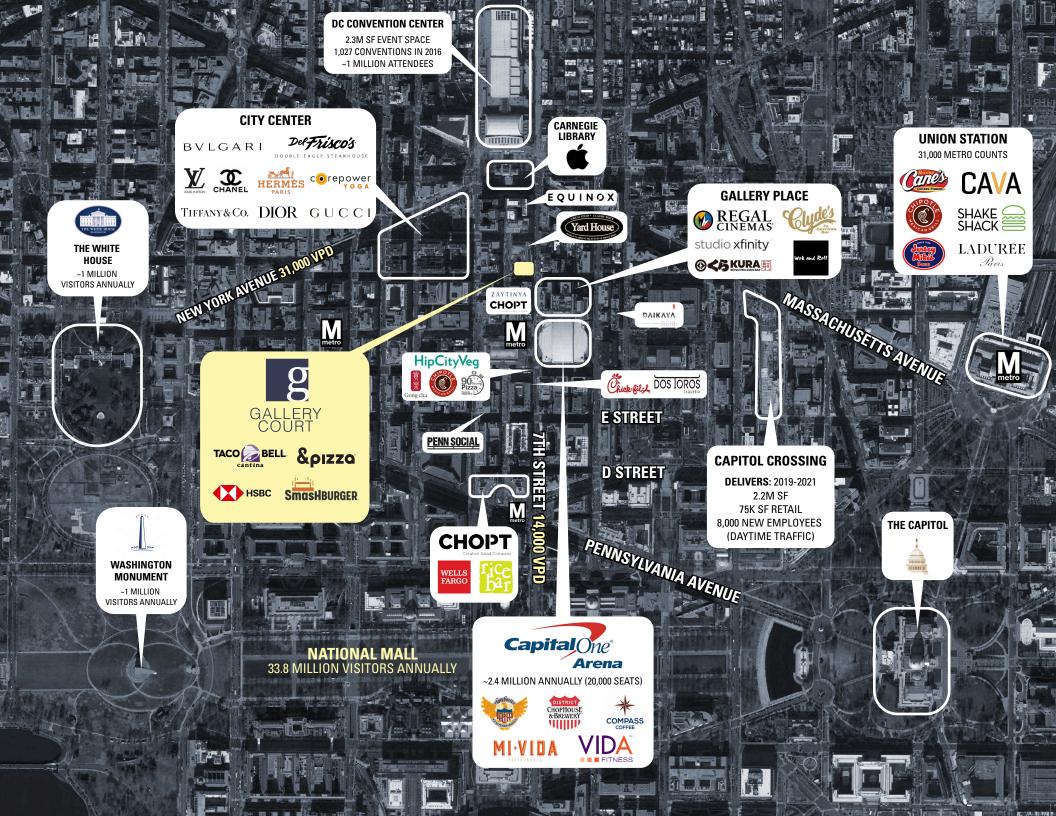

## GALLERY COURT

Gallery Court sits in the heart of the city's vibrant shopping and entertainment district. Gallery Court's revitalized section of historic row homes has retail space available with frontage on both 7th and H streets. Retail at Gallery Court serves the many visitors to the surrounding attractions, including the 23 million square foot Washington Convention Center, which receives more than 1 million visitors per year, Metro Center, the Capital One Arena, which hosts around 220 events annually, Chinatown Arch, museums, and theaters.

## **AREA RETAILERS**