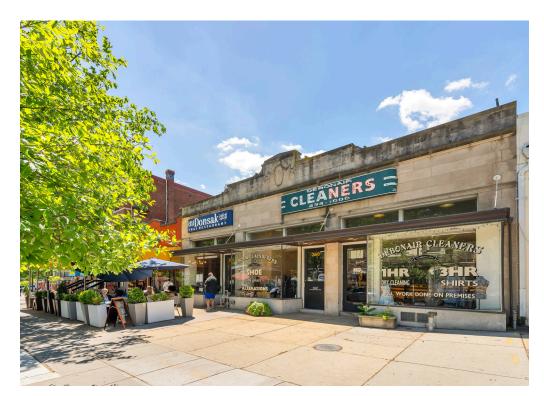

## 2612 CONNECTICUT AVENUE, NW WASHINGTON, DC

Donsak #

1,507 SF STREET LEVEL AVAILABLE WITH 1,050 SF BASEMENT

ONAIR LAUNDERP

BONAIR CLEANER

ALL WORK DONE ON PREMI

SHIRTS

DRY CLEANING

### 2612 CONNECTICUT AVENUE, NW WASHINGTON, DC

- 1,507 SF of grade with 1,050 SF basement in D.C.
- Amenities include on-site dumpsters and trash compactor
- I Ideal for fitness or cafe with off-street parking and potential outdoor seating on Connecticut Ave
- Adjacent to Woodley Park Metro and Wardman Park Redevelopment with 900 high-end apartments
- Within close proximity of popular tourist destinations including the Smithsonian National Zoo and Rock Creek Park
- 4 story, 22 room apartment complex with shared garage located on 24th street