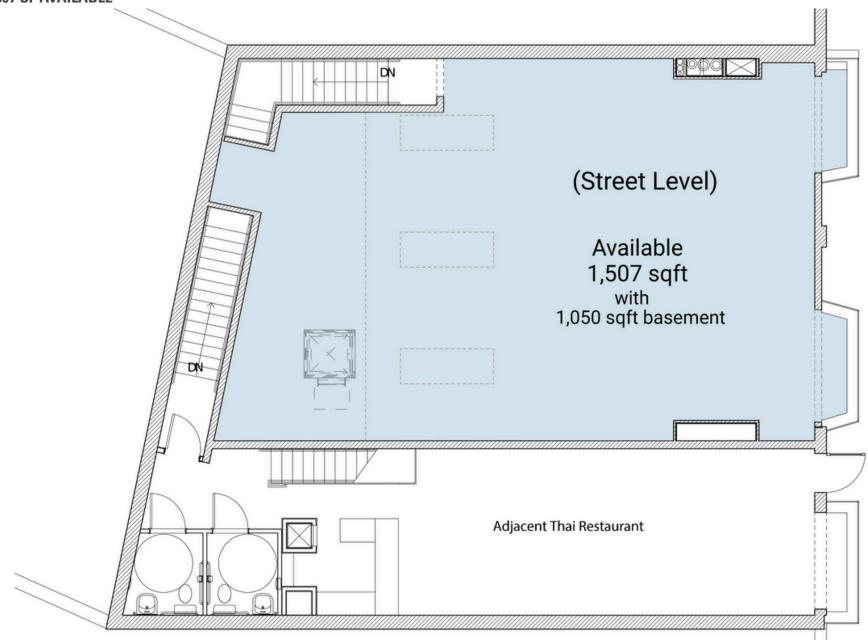

## 2612 CONNECTICUT AVENUE, NW WASHINGTON, DC

Donsak #

1,507 SF STREET LEVEL AVAILABLE WITH 1,050 SF BASEMENT

ONAIR LAUNDERP

BONAIR CLEANER

ALL WORK DONE ON PREMI

SHIRTS

DRY CLEANING

### 2612 CONNECTICUT AVENUE, NW WASHINGTON, DC

- 1,507 SF of grade with 1,050 SF basement in D.C.
- Amenities include on-site dumpsters and trash compactor
- I Ideal for fitness or cafe with off-street parking and potential outdoor seating on Connecticut Ave
- Adjacent to Woodley Park Metro and Wardman Park Redevelopment with 900 high-end apartments
- Within close proximity of popular tourist destinations including the Smithsonian National Zoo and Rock Creek Park
- 4 story, 22 room apartment complex with shared garage located on 24th street

#### SITE PLAN 2612 CONNECTICUT AVENUE, NW | WASHINGTON, DC 1,507 SF AVAILABLE

2612 CONNECTICUT AVENUE, NW | 2612 CONNECTICUT AVENUE, NW, WASHINGTON, DC Greg Hull | ghull@rappaportco.com | 571.382.1221