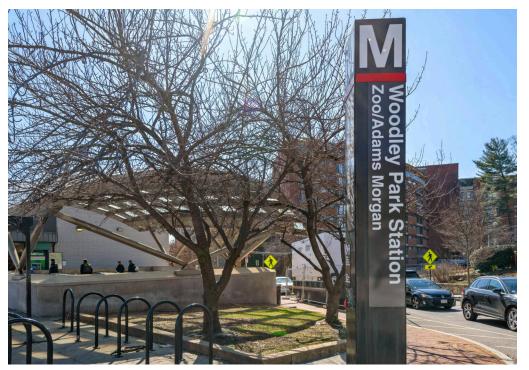

### 2612 CONNECTICUT AVENUE, NW WASHINGTON, DC

- 1,507 SF of grade with 1,050 SF basement in D.C.
- Amenities include on-site dumpsters and trash compactor
- I Ideal for fitness or cafe with off-street parking and potential outdoor seating on Connecticut Ave
- Adjacent to Woodley Park Metro and Wardman Park Redevelopment with 900 high-end apartments
- Within close proximity of popular tourist destinations including the Smithsonian National Zoo and Rock Creek Park
- 4 story, 22 room apartment complex with shared garage located on 24th street