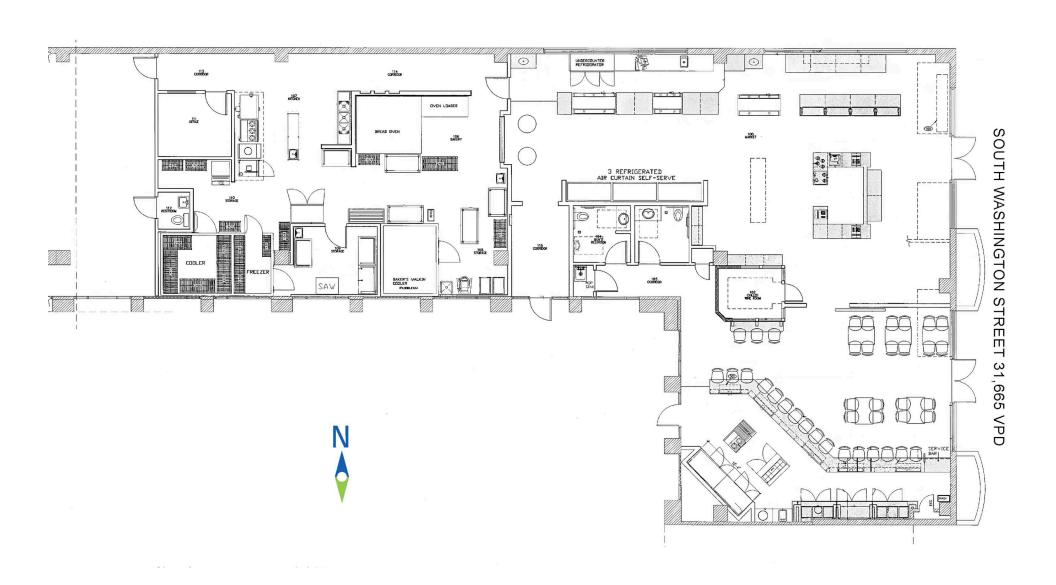

#### 5,800 SF 2ND GENERATION RESTAURANT SPACE AVAILABLE

## **FIRST FLOOR**

# ATRIUM BUILDING | ALEXANDRIA, VA

5,800 SF 2ND GENERATION RESTAURANT SPACE AVAILABLE

SOUTH WASHINGTON STREET 31,665 VPD