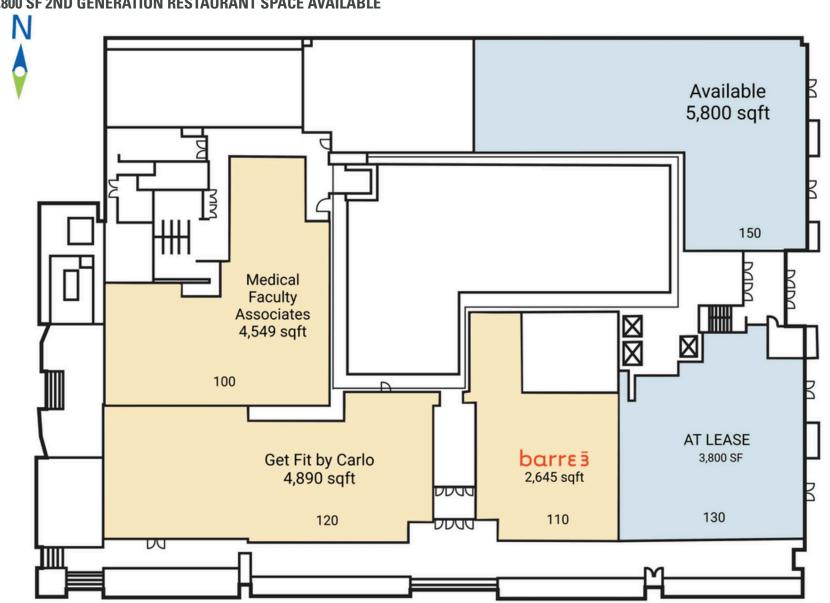

### **SITE PLAN**

#### ATRIUM BUILDING | ALEXANDRIA, VA

#### 5,800 SF 2ND GENERATION RESTAURANT SPACE AVAILABLE