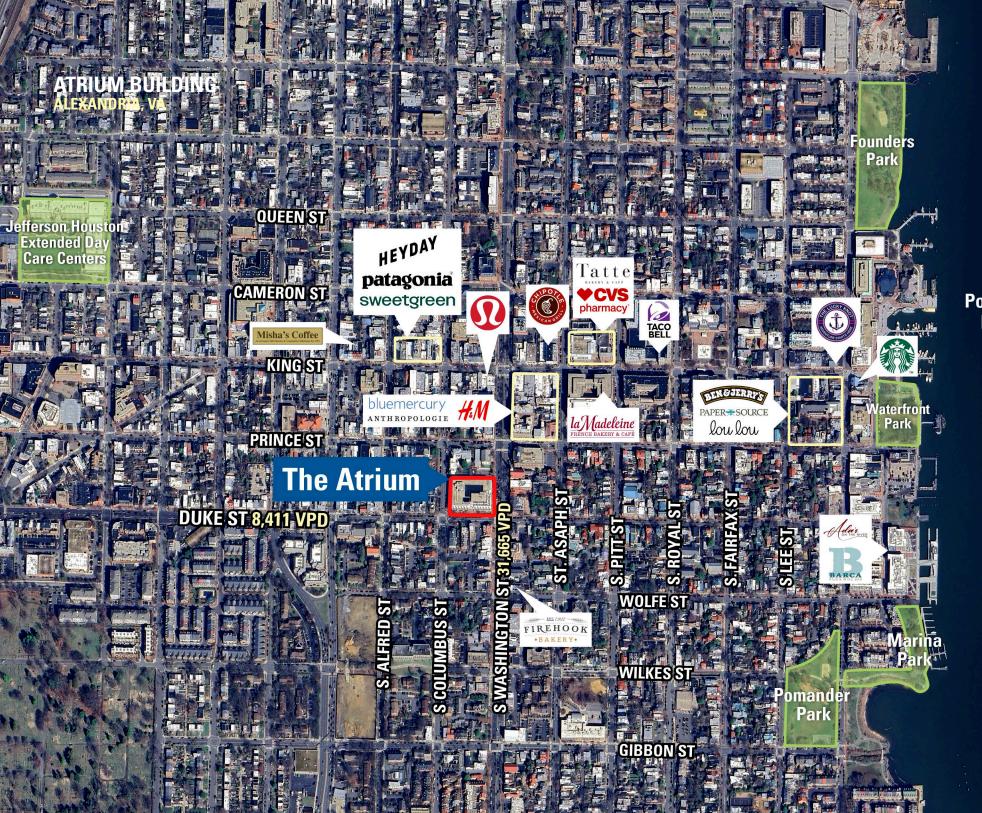

#### **DEMOGRAPHICS 2025**

|         |                       | 1 MILE                        | 3 MILES   | 5 MILES   |
|---------|-----------------------|-------------------------------|-----------|-----------|
|         | POPULATION            | 29,359                        | 143,298   | 194,540   |
|         | DAYTIME<br>POPULATION | 37,085                        | 70,459    | 197,933   |
| \$      | HOUSEHOLD<br>INCOME   | \$196,836                     | \$172,816 | \$139,983 |
| <u></u> | TRAFFIC COUNTS        | 31,665 on S Washington Street |           |           |

#### **AREA RETAILERS**

Potomac River