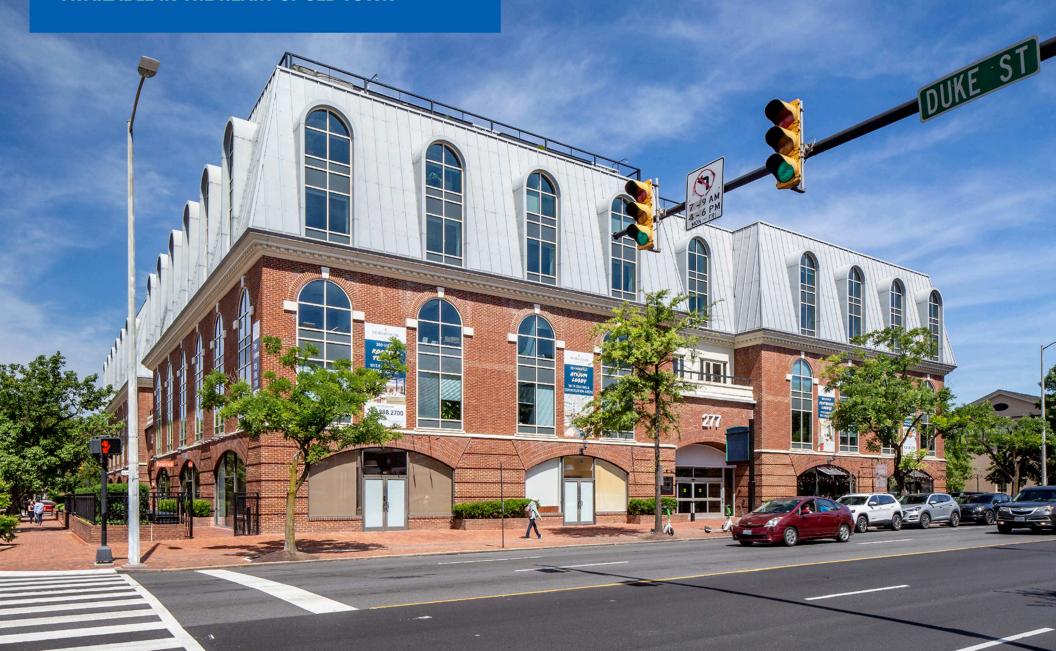

# ATRIUM BUILDING ALEXANDRIA, VA 5,800 SF 2ND-GEN RESTAURANT SPACE AVAILABLE IN THE HEART OF OLD TOWN

# **ATRIUM BUILDING**

- **ALEXANDRIA, VA**
- I 3,768 SF in the heart of Old Town, Alexandria at the corner of Duke and S. Washington Streets
- I Trade Area offers unique blend of retail, restaurants, residential, office and hotel populations
- Affluent residential community with household incomes of more than \$134,655 within a 3-mile radius