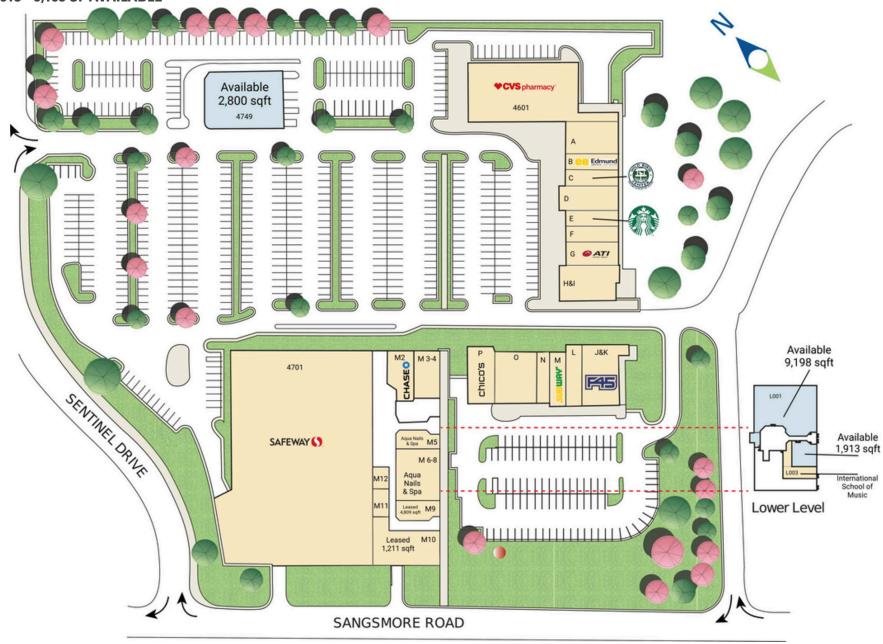

## **SITE PLAN** THE SHOPS AT SUMNER PLACE | BETHESDA, MD 1,913 - 9,198 SF AVAILABLE

THE SHOPS AT SUMNER PLACE | 4701 SANGAMORE ROAD, BETHESDA, MD

Melissa Webb | mwebb@rappaportco.com | 703.980.6829 Bill Dickinson | bdickinson@rappaportco.com | 703.310.6983