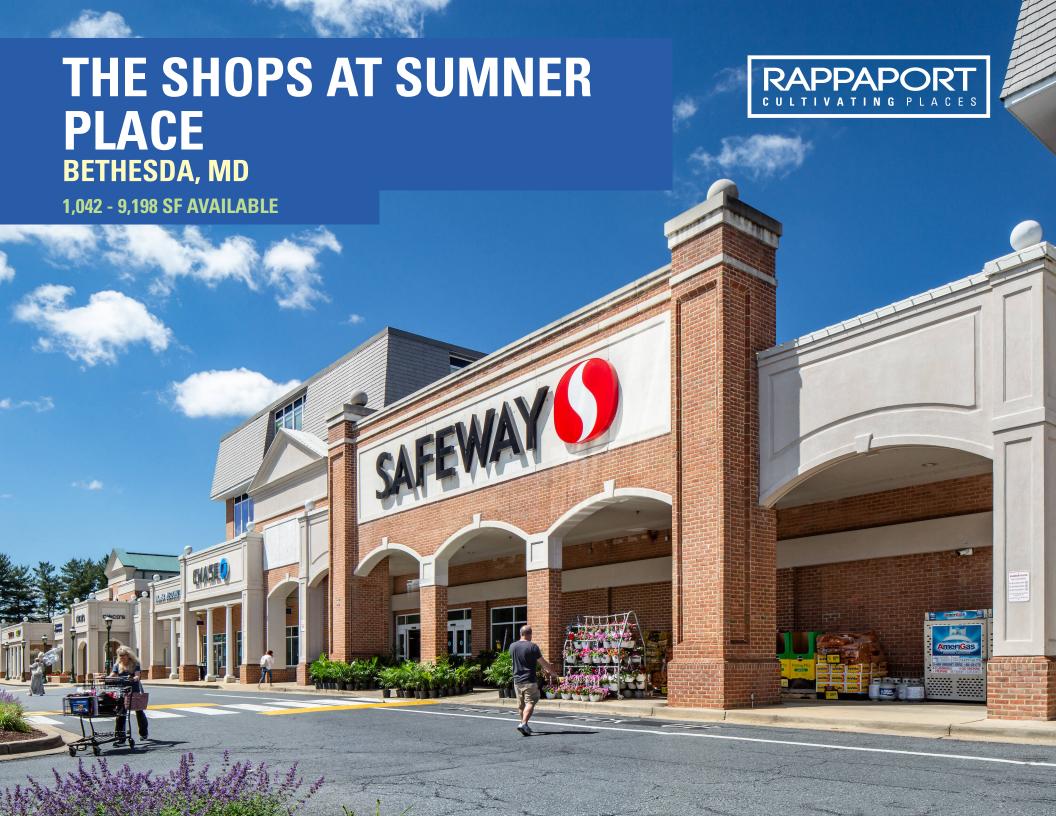

## THE SHOPS AT SUMNER PLACE

#### **BETHESDA, MD**

- I 10,143 SF opportunity available in affluent Bethesda neighborhood
- I Direct access from Sangamore Road
- I Nationally recognized cotenants include Safeway, CVS Pharmacy, and Starbucks

#### THE SHOPS AT SUMNER PLACE | BETHESDA, MD

1,042 - 9,198 SF AVAILABLE