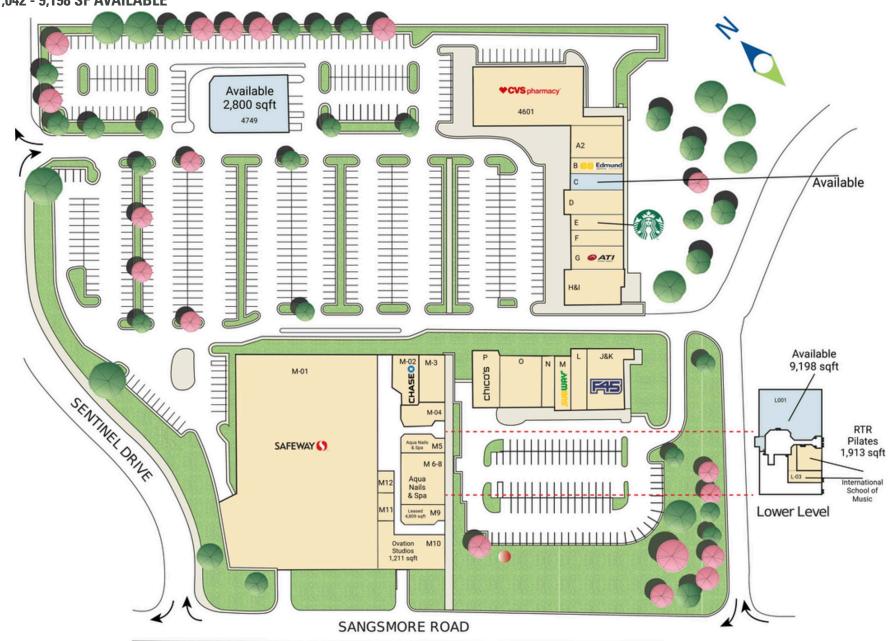

### **SITE PLAN**

#### THE SHOPS AT SUMNER PLACE | BETHESDA, MD

1,042 - 9,198 SF AVAILABLE

## THE SHOPS AT SUMNER PLACE | BETHESDA, MD

| #    | SQ. FT  | MERCHANT                         | #     | SQ. FT         | MERCHANT                    | #      | SQ. FT       | MERCHANT                      |
|------|---------|----------------------------------|-------|----------------|-----------------------------|--------|--------------|-------------------------------|
| A2   | 2,767   | Gregorio's                       | L001  | 9,198          | Available                   | M12    |              | Aqua Nails, Inc               |
| В    | 1,272   | Edmonds Opticians                | L004  | 1,913          | RTR Pilates                 |        |              | Barber Shop                   |
| С    | 1,042   | Available                        | М     | 1,289          | Subway                      | M5     | 1,211        | Aqua Nails & Spa              |
| D    | 2,361   | Bethesda Market                  | M 6-8 | 3,160          | Agua Nails & Spa            | M9     | 4,809        | Leased                        |
| Е    | 1,272   | Starbucks                        |       | 47,643         | Safeway                     | N      | 1,289        | Westwood Pet                  |
| F    | 1,272   | UPS Store                        |       | 2,050          | Chase Bank                  | 0      | 5,342        | Praline Restaurant and Bakery |
| G    | 1,917   | ATI Physical                     | M-04  |                | Kicks Karate                | Р      | 2,160        | Chico's                       |
|      | Therapy | M-3                              | 1,414 | Pam K. Bambini | 4601                        | 10,581 | CVS Pharmacy |                               |
| H&I  | 2,959   | Passion Fin Sushi                |       |                | Children's                  |        | •            | •                             |
| J&K  | 3,279   | F45 Fitness                      |       |                | Boutique                    | 4/49   | 2,800        | Available                     |
| L    | 1,491   | Prestige Cleaners                | M10   | 1,211          | Ovation Studios             |        |              |                               |
| L-03 | 3,070   | International School<br>of Music | M11   | 345            | Sumner Place<br>Show Repair |        |              |                               |