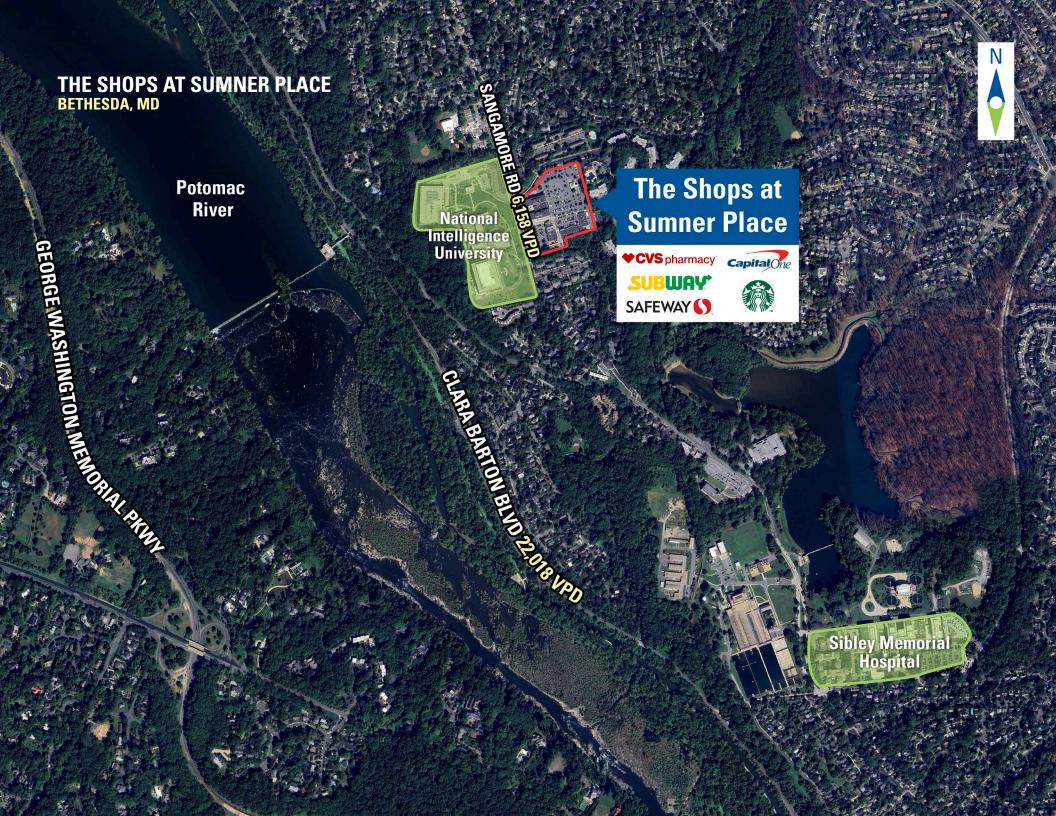

#### **BETHESDA, MD**

- I 10,143 SF opportunity available in affluent Bethesda neighborhood
- I Direct access from Sangamore Road
- I Nationally recognized cotenants include Safeway, CVS Pharmacy, and Starbucks

#### **DEMOGRAPHICS 2025**

|         |                       | 1 MILE                  | 3 MILES   | 5 MILES   |  |  |
|---------|-----------------------|-------------------------|-----------|-----------|--|--|
| Ť       | POPULATION            | 8,665                   | 135,873   | 477,156   |  |  |
|         | DAYTIME<br>POPULATION | 1,375                   | 82,178    | 323,031   |  |  |
| \$      | HOUSEHOLD<br>INCOME   | \$355,513               | \$280,222 | \$232,072 |  |  |
| <u></u> | TRAFFIC COUNTS        | 6,158 on Sangamore Road |           |           |  |  |