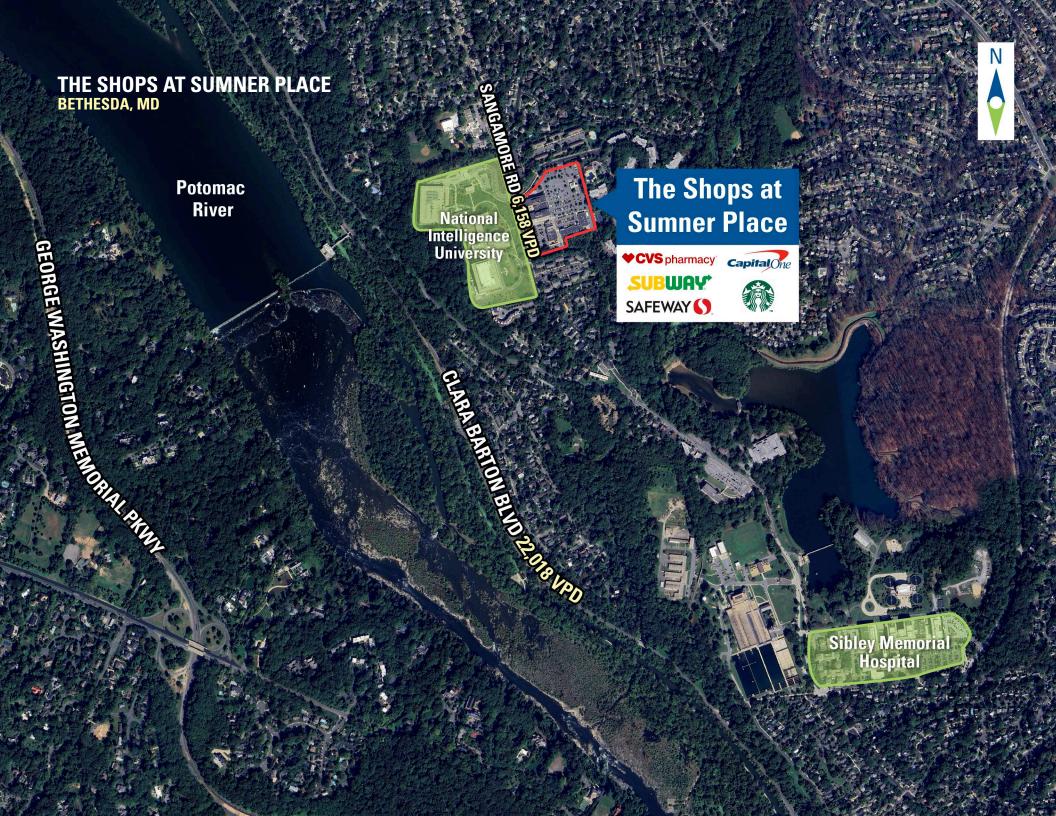

#### **DEMOGRAPHICS 2025**

|         |                       | 1 MILE                  | 3 MILES   | 5 MILES   |  |  |
|---------|-----------------------|-------------------------|-----------|-----------|--|--|
| Ť       | POPULATION            | 8,665                   | 135,873   | 477,156   |  |  |
|         | DAYTIME<br>POPULATION | 1,375                   | 82,178    | 323,031   |  |  |
| \$      | HOUSEHOLD<br>INCOME   | \$355,513               | \$280,222 | \$232,072 |  |  |
| <u></u> | TRAFFIC COUNTS        | 6,158 on Sangamore Road |           |           |  |  |