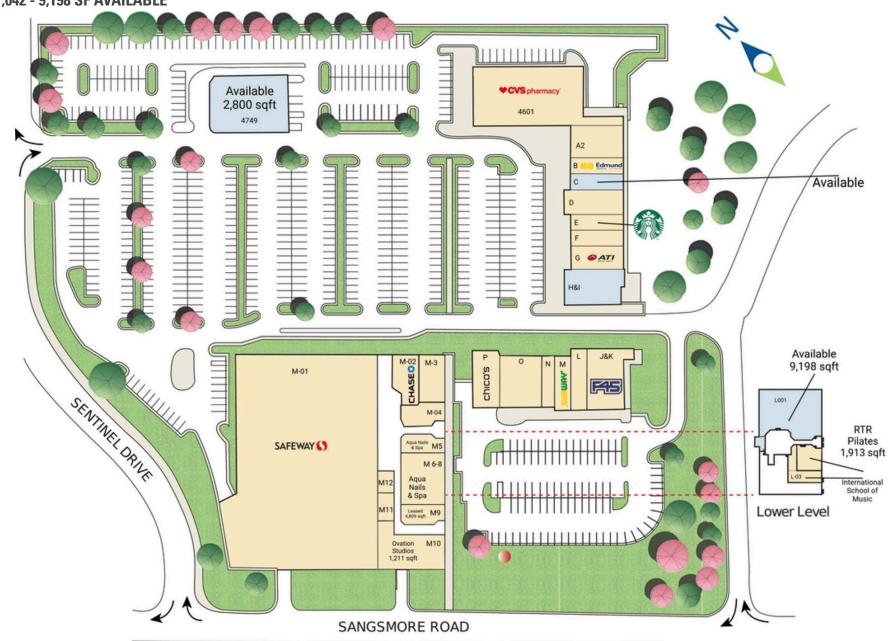

### **SITE PLAN**

#### THE SHOPS AT SUMNER PLACE | BETHESDA, MD

1,042 - 9,198 SF AVAILABLE

## THE SHOPS AT SUMNER PLACE | BETHESDA, MD

| #       | <b>SQ. FT</b>           | MERCHANT                      | #     | <b>SQ. FT</b>  | MERCHANT                    | #     | SQ. FT  | MERCHANT                      |
|---------|-------------------------|-------------------------------|-------|----------------|-----------------------------|-------|---------|-------------------------------|
| A2      | 2,767                   | Gregorio's                    | L001  | 9,198          | Available                   | M12   | 712     | Aqua Nails, Inc               |
| В       | 1,272                   | Edmonds Opticians             | L004  | 1,913          | RTR Pilates                 |       |         | Barber Shop                   |
| С       | 1,042                   | Available                     | M     | 1,289          | Subway                      | M5    | 1,211   | Aqua Nails & Spa              |
| D       | 2,361                   | Bethesda Market               | M 6-8 | 3,160          | Aqua Nails & Spa            | M9    | 4,809   | Leased                        |
| Е       | 1,272                   | Starbucks                     | M-01  | 47,643         | Safeway                     | Ν     | 1,289   | Westwood Pet                  |
| F       | 1,272                   | UPS Store                     |       | 2,050          | Chase Bank                  | 0     | 5,342   | Praline Restaurant and Bakery |
| G 1,917 | ATI Physical<br>Therapy | M-04                          |       | Kicks Karate   | Р                           | 2,160 | Chico's |                               |
|         |                         | M-3                           | 1,414 | Pam K. Bambini |                             | •     |         |                               |
| H&I     | 2,959                   | Available                     |       | •              | Children's                  | 4601  | 10,581  | CVS Pharmacy                  |
| J&K     | 3,279                   | F45 Fitness                   |       |                | Boutique                    | 4749  | 2,800   | Available                     |
| L       | 1,491                   | Prestige Cleaners             | M10   | 1,211          | Ovation Studios             |       |         |                               |
| L-03    | 3,070                   | International School of Music | M11   | 345            | Sumner Place<br>Show Repair |       |         |                               |