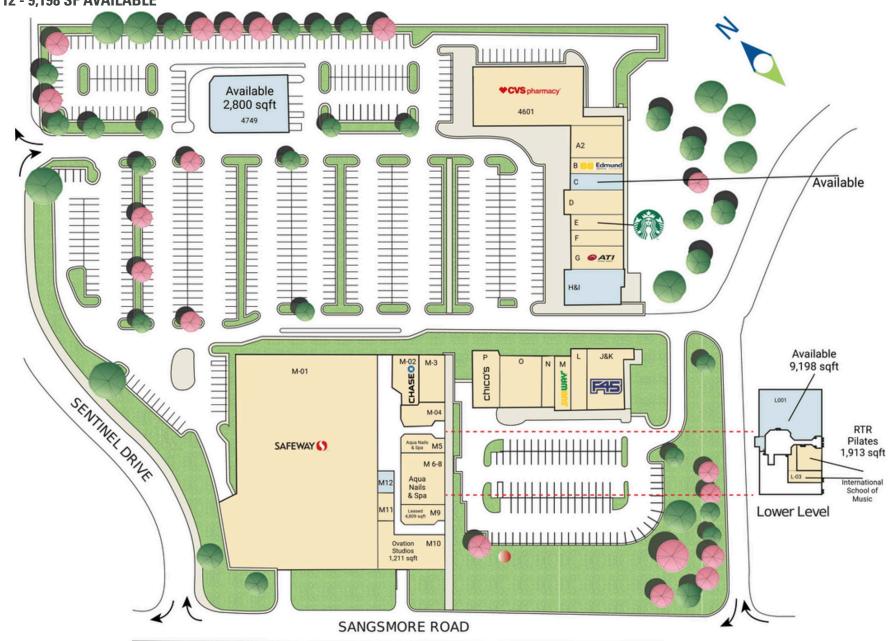

### **SITE PLAN**

#### THE SHOPS AT SUMNER PLACE | BETHESDA, MD

712 - 9,198 SF AVAILABLE

## THE SHOPS AT SUMNER PLACE | BETHESDA, MD

| #    | <b>SQ. FT</b> | MERCHANT                      | #     | <b>SQ. FT</b>  | MERCHANT                    | #        | <b>SQ. FT</b> | MERCHANT           |
|------|---------------|-------------------------------|-------|----------------|-----------------------------|----------|---------------|--------------------|
| A2   | 2,767         | Gregorio's                    | L001  | 9,198          | Available                   | M12      | 712           | Available          |
| В    | 1,272         | Edmonds Opticians             | L004  | 1,913          | RTR Pilates                 | M5       | 1,211         | Aqua Nails & Spa   |
| С    | 1,042         | Available                     | M     | 1,289          | Subway                      | M9       | 4,809         | Leased             |
| D    | 2,361         | Bethesda Market               | M 6-8 | 3,160          | Aqua Nails & Spa            | N        | 1,289         | Westwood Pet       |
| E    | 1,272         | Starbucks                     | M-01  | 47,643         | Safeway                     | Ο        | 5,342         | Praline Restaurant |
| F    | 1,272         | UPS Store                     | M-02  | 2,050          | Chase Bank                  |          |               | and Bakery         |
| G    | 1,917         | ATI Physical                  | M-04  |                | Kicks Karate                | Р        | 2,160         | Chico's            |
| ·    | Therapy       | M-3                           | 1,414 | Pam K. Bambini | 460                         | l 10,581 | CVS Pharmacy  |                    |
| H&I  | 2,959         | Available                     | •     | .,             | Children's                  | 4749     | 2,800         | Available          |
| J&K  | 3,279         | F45 Fitness                   |       |                | Boutique                    |          |               |                    |
| L    | 1,491         | Prestige Cleaners             | M10   | 1,211          | Ovation Studios             |          |               |                    |
| L-03 | 3,070         | International School of Music | M11   | 345            | Sumner Place<br>Show Repair |          |               |                    |