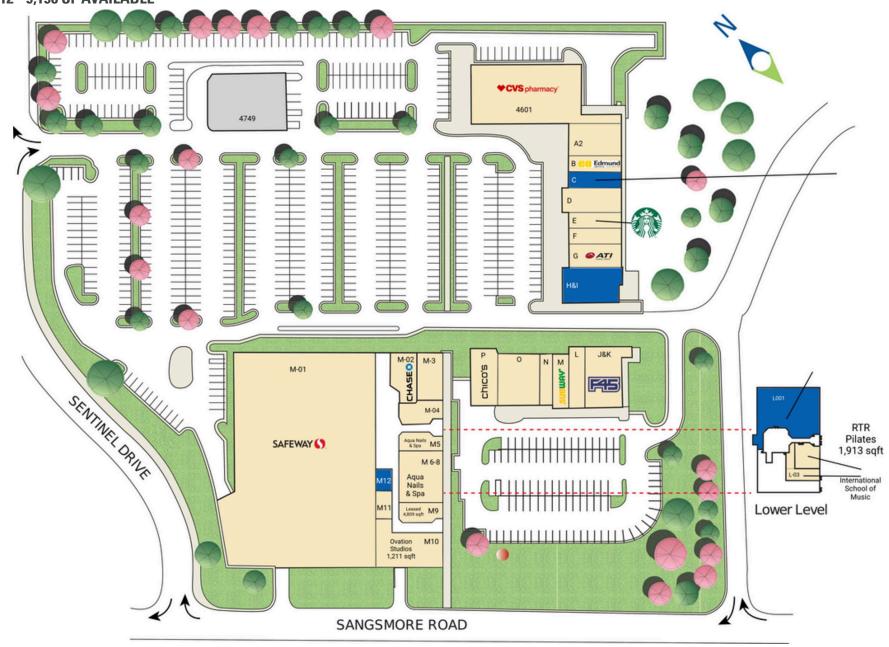

#### **SITE PLAN** THE SHOPS AT SUMNER PLACE | BETHESDA, MD 712 - 9,198 SF AVAILABLE

### **TENANT LIST**

THE SHOPS AT SUMNER PLACE | BETHESDA, MD

| #   | <b>SQ. FT</b> | MERCHANT                | #     | SQ. FT | MERCHANT               | #    | SQ. FT | MERCHANT               |
|-----|---------------|-------------------------|-------|--------|------------------------|------|--------|------------------------|
| A2  | 2,767         | Gregorio's              | L-03  | 3,070  | International          | M10  | 1,211  | <b>Ovation Studios</b> |
| В   | 1,272         | Edmonds Opticians       |       |        | School of Music        | M11  | 345    | Sumner Place Show      |
| С   | 1,042         | Available               | L001  | 9,198  | Available              |      |        | Repair                 |
| D   | 2,361         | Bethesda Market         | L004  | 1,913  | RTR Pilates            | M12  | 712    | Available              |
| E   | 1,272         | Starbucks               | М     | 1,289  | Subway                 | M5   | 1,211  | Aqua Nails & Spa       |
|     |               |                         | M 6-8 | 3,160  | Aqua Nails & Spa       | M9   | 4,809  | Leased                 |
| F   | 1,272         | UPS Store               | M-01  | 47,643 | Safeway                | N    | 1,289  | Westwood Pet           |
| G   | 1,917         | ATI Physical<br>Therapy |       | 2,050  | Chase Bank             | 0    |        | Praline Restaurant     |
|     |               | .,                      |       | 2,050  |                        | 0    | 5,342  | and Bakery             |
| H&I | 2,959         | Available               | M-04  | M-04   | Kicks Karate           | _    | 0.400  |                        |
| J&K | 3,279         | F45 Fitness             | M-3   | 1,414  | Pam K. Bambini         | Р    | 2,160  | Chico's                |
| L   | 1,491         | Prestige Cleaners       |       |        | Children's<br>Boutique | 4601 | 10,581 | CVS Pharmacy           |