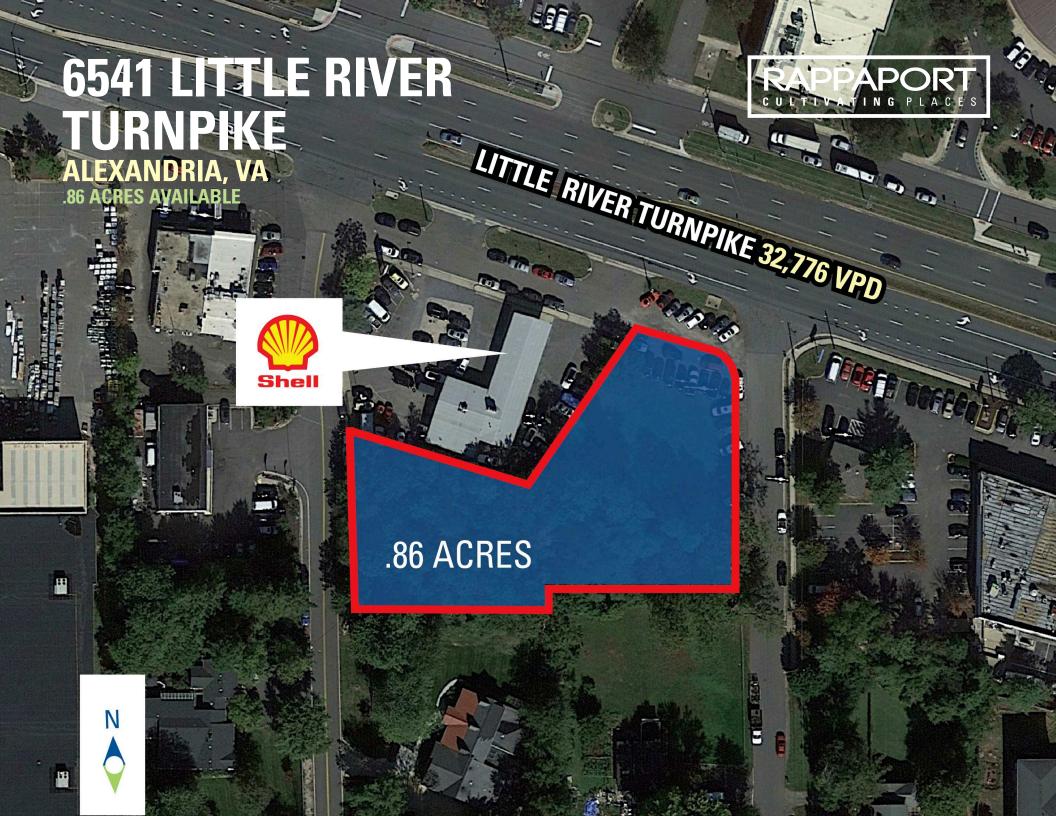

# 6541 LITTLE RIVER TURNPIKE ALEXANDRIA, VA

- | 0.86 acre pad site seeking fast food and select automotive
- I Ideally situated by the corner of Little River Turnpike and Braddock Road
- Highly accessible from 1-395

# **SITE PLAN**

## 6541 LITTLE RIVER TURNPIKE | ALEXANDRIA, VA

.86 ACRES AVAILABLE