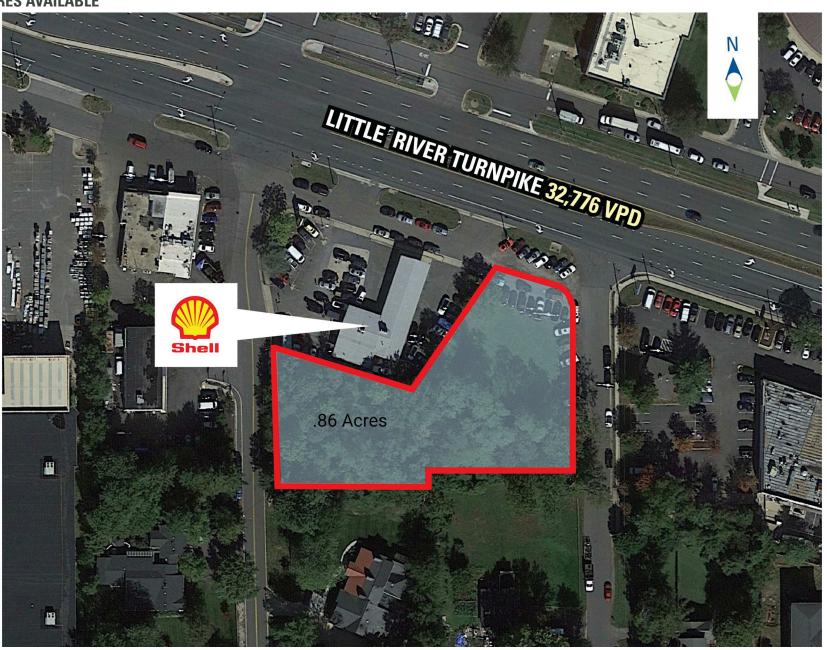

# **SITE PLAN**

## 6541 LITTLE RIVER TURNPIKE | ALEXANDRIA, VA

.86 ACRES AVAILABLE