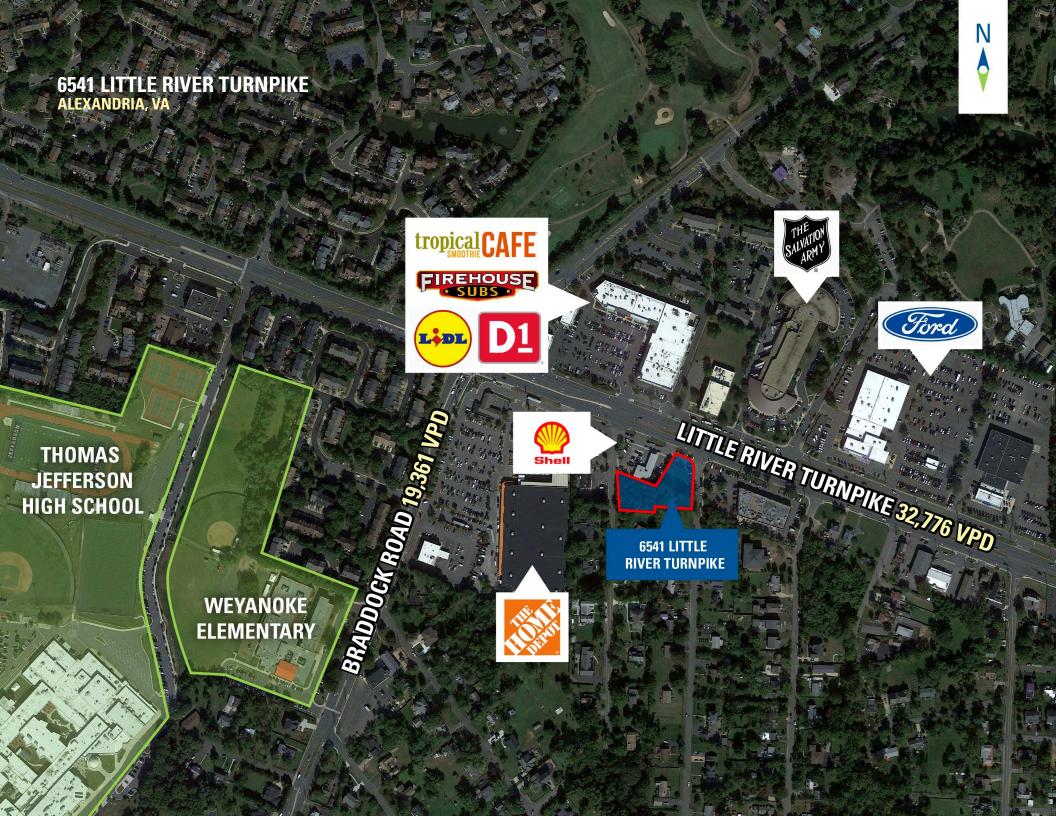

### **CO-TENANTS**

## 6541 LITTLE RIVER TURNPIKE | ALEXANDRIA, VA

.86 ACRES AVAILABLE