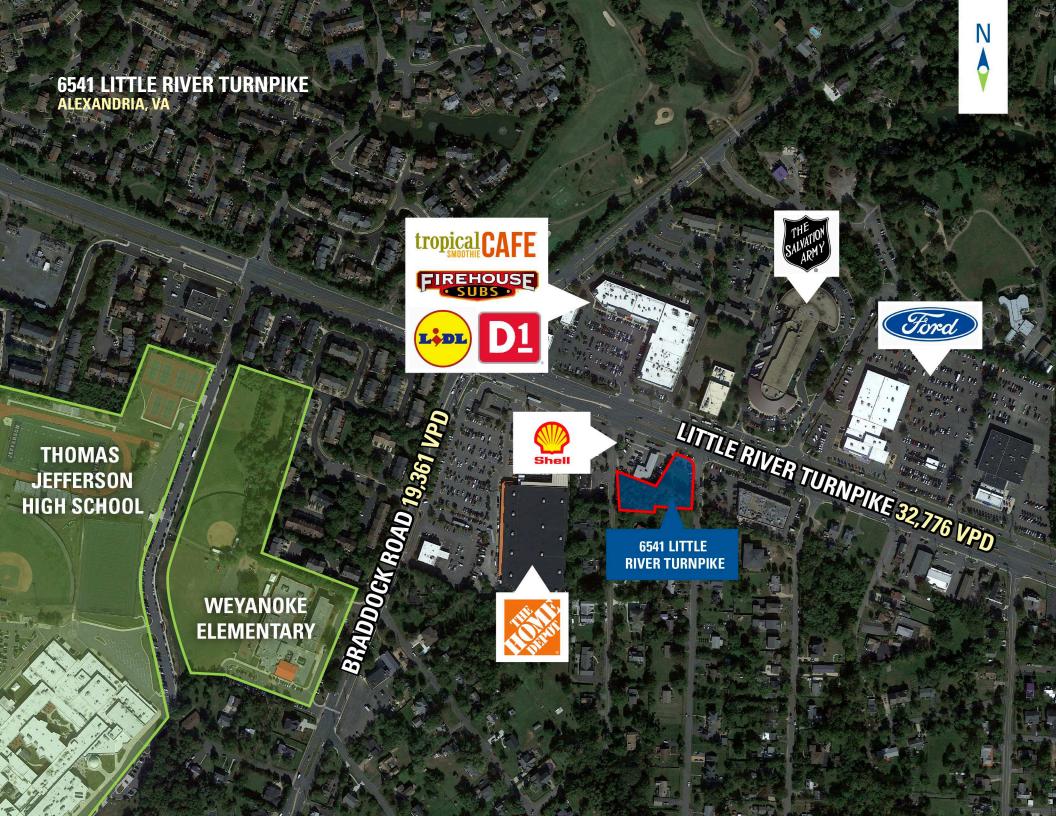

# 6541 LITTLE RIVER TURNPIKE ALEXANDRIA, VA

- | 0.86 acre pad site seeking fast food and select automotive
- I Ideally situated by the corner of Little River Turnpike and Braddock Road
- Highly accessible from 1-395

### **DEMOGRAPHICS 2025**

|             |                       | 1 MILE                          | 3 MILES   | 5 MILES   |
|-------------|-----------------------|---------------------------------|-----------|-----------|
| ŤŤ          | POPULATION            | 13,425                          | 69,718    | 191,603   |
|             | DAYTIME<br>POPULATION | 3,253                           | 56,911    | 187,910   |
| \$          | HOUSEHOLD<br>INCOME   | \$128,765                       | \$133,098 | \$153,384 |
| <del></del> | TRAFFIC COUNTS        | 32,776 on Little River Turnpike |           |           |

### **CO-TENANTS**