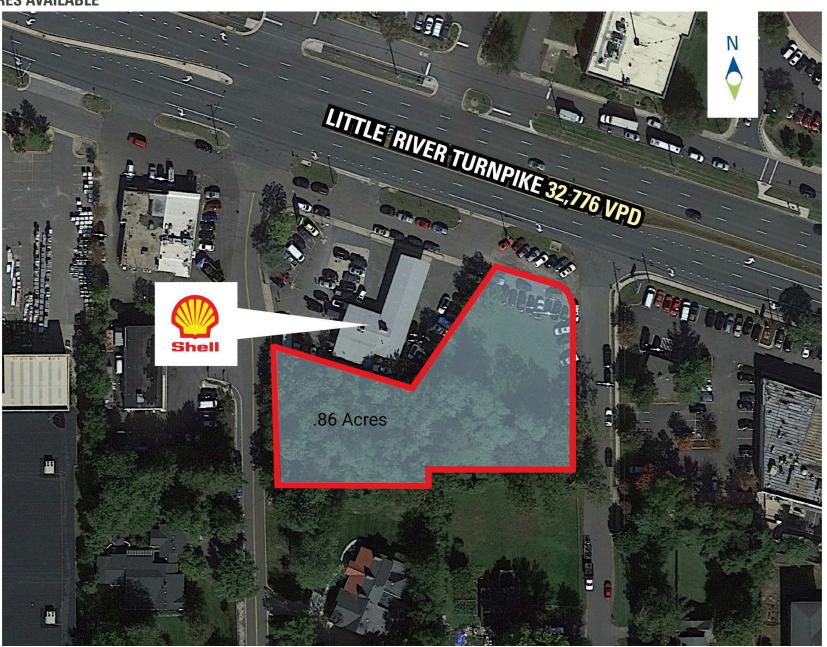

# 6541 LITTLE RIVER TURNPIKE ALEXANDRIA, VA

- | 0.86 acre pad site seeking fast food and select automotive
- I Ideally situated by the corner of Little River Turnpike and Braddock Road
- Highly accessible from 1-395

# **SITE PLAN**

## 6541 LITTLE RIVER TURNPIKE | ALEXANDRIA, VA

.86 ACRES AVAILABLE